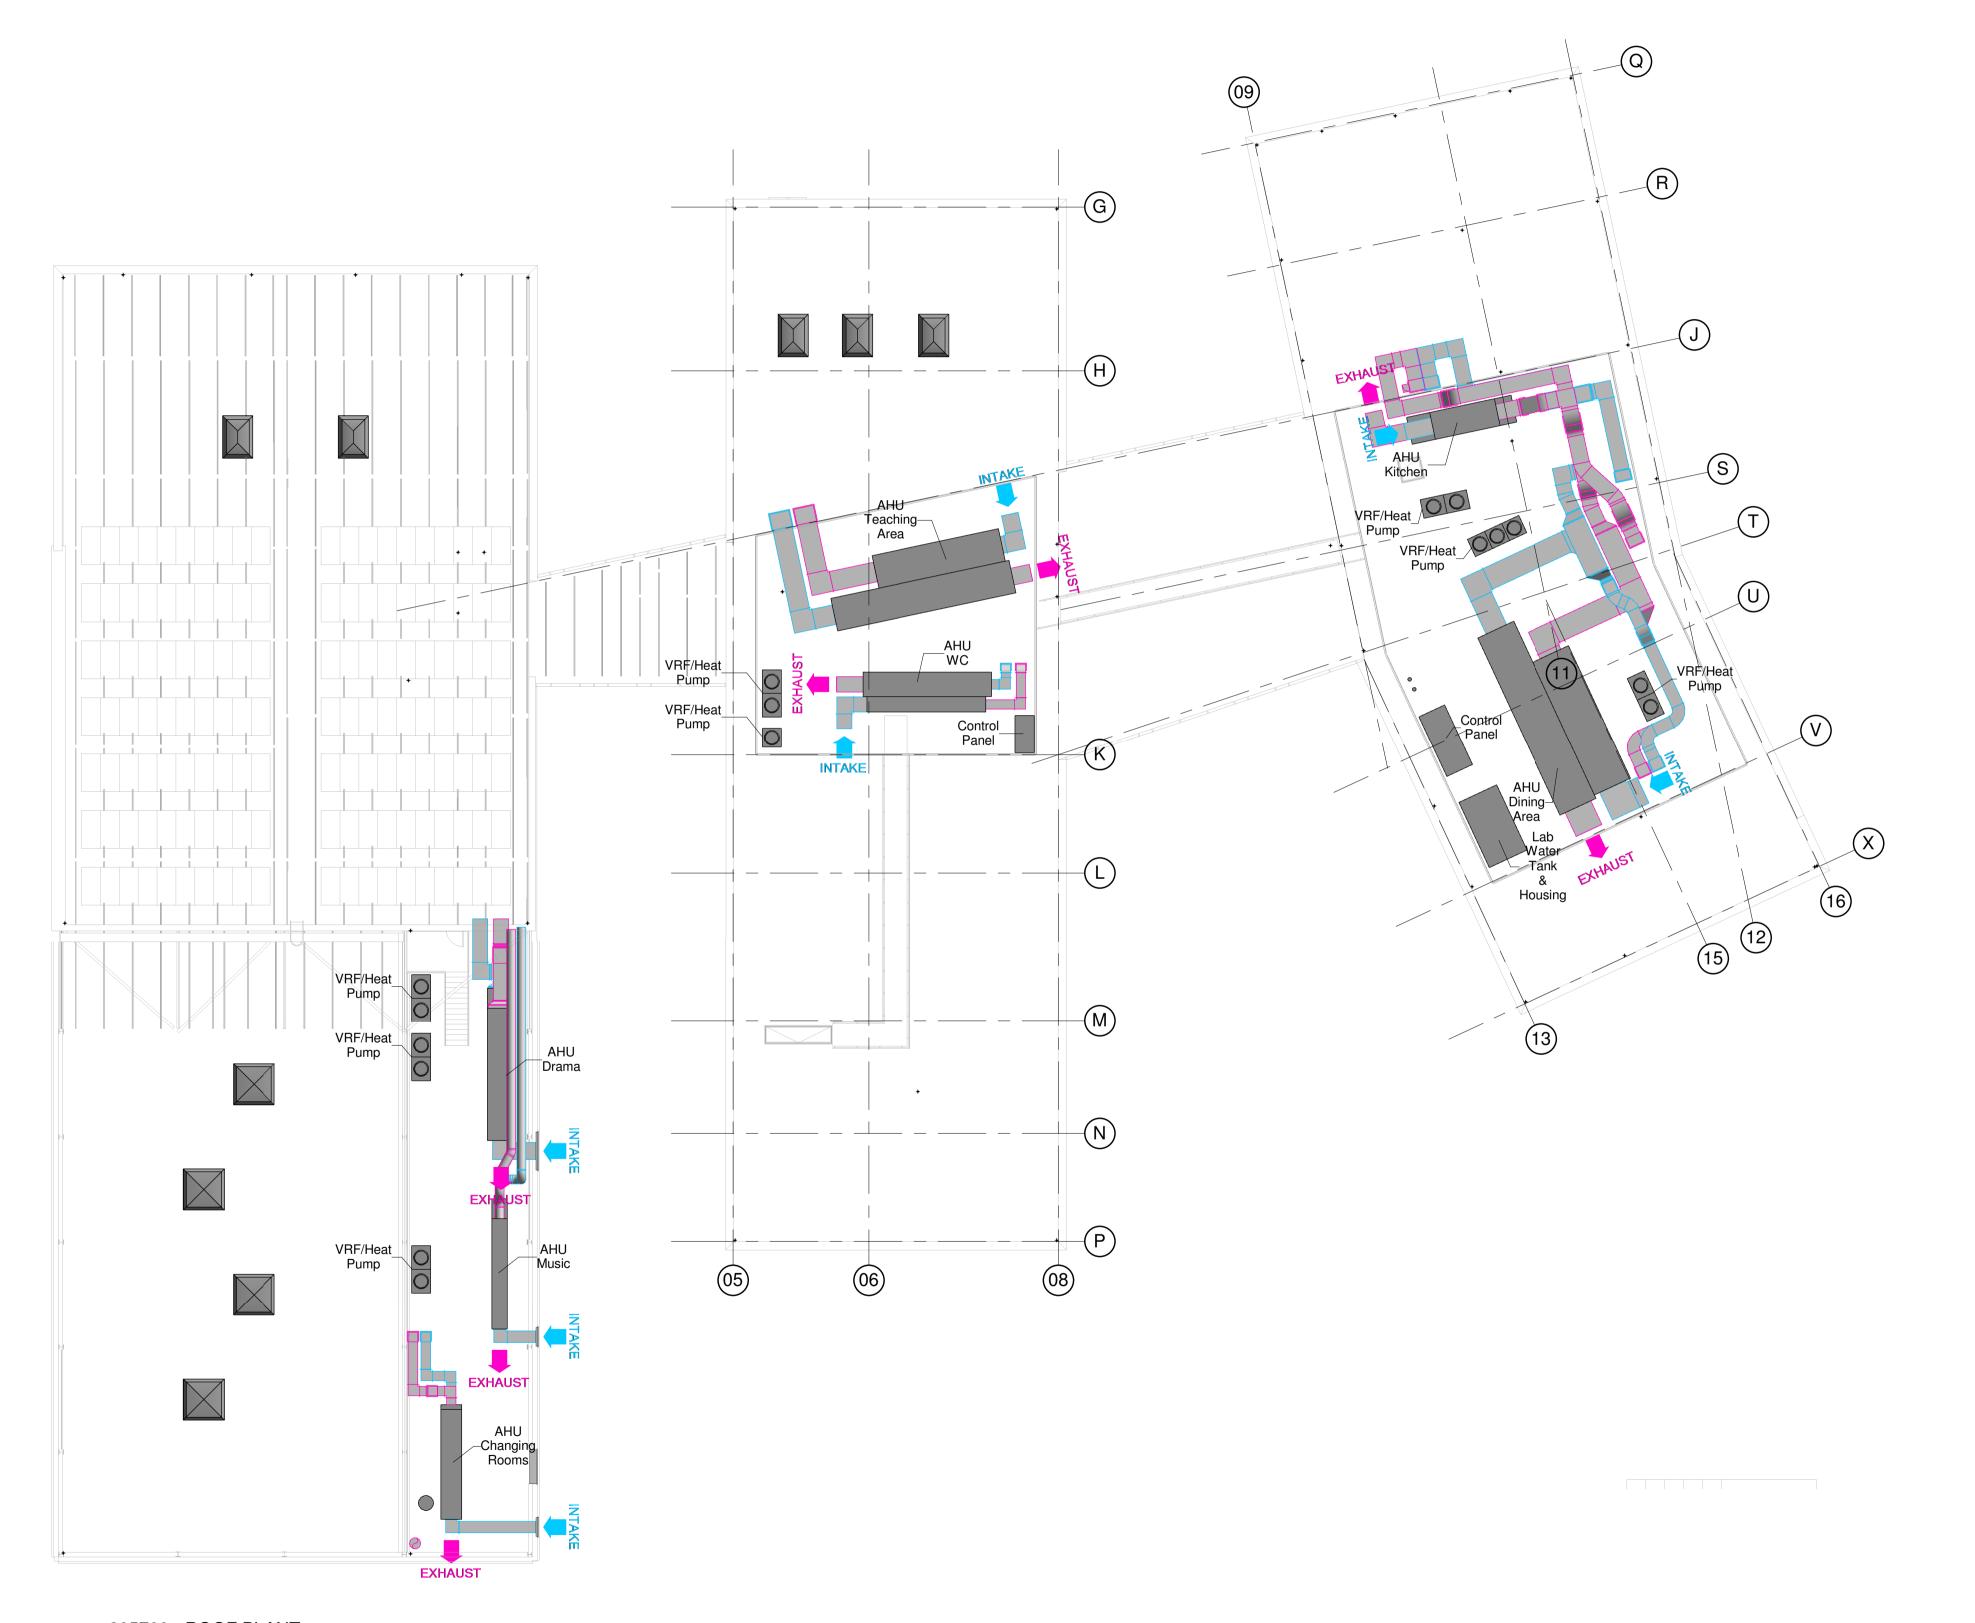

205700 - ROOF PLANT 1 : 200 2 24/04/15 STAGE 4 ISSUE GPB DB
1 23/01/15 STAGE 3 ISSUE KS BW

Rev Date Description By Check

COPYRIGHT: THE COPYRIGHT OF THIS DRAWING IS VESTED IN CLANCY CONSULTING. IT SHALL NOT BE USED WITHOUT PERMISSION BY ANYONE FOR ANY PURPOSE. DO NOT SCALE THIS DRAWING ELECTRONICALLY OR MANUALLY.
WORK TO FIGURED DIMENSIONS ONLY.
ALL DIMENSIONS ARE IN MILLIMETRES UNLESS STATED OTHERWISE.
DO NOT THAN LAYERS THAT HAVE BEEN TROZEN.

Revit 2014

Client ST. JULIES CATHOLIC HIGH SCHOOL

Project LIVERPOOL SCHOOLS INVESTMENT ST.
JULIES CATHOLIC HIGH SCHOOL

Office LIVERPOOL

Discipline MECHANICAL App. BW

Title ROOF PLANT CONCEPT LAYOUT

Status CONCEPT

Scale @ A1 1:200

| Originator | Job Number | Discipline  | Building/Zone |
|------------|------------|-------------|---------------|
| CCL        | 7/4987.1   | М           | _             |
| Туре       | Level      | Drawing No. | Revision      |
| PDF        | RF         | 205700      | 2             |