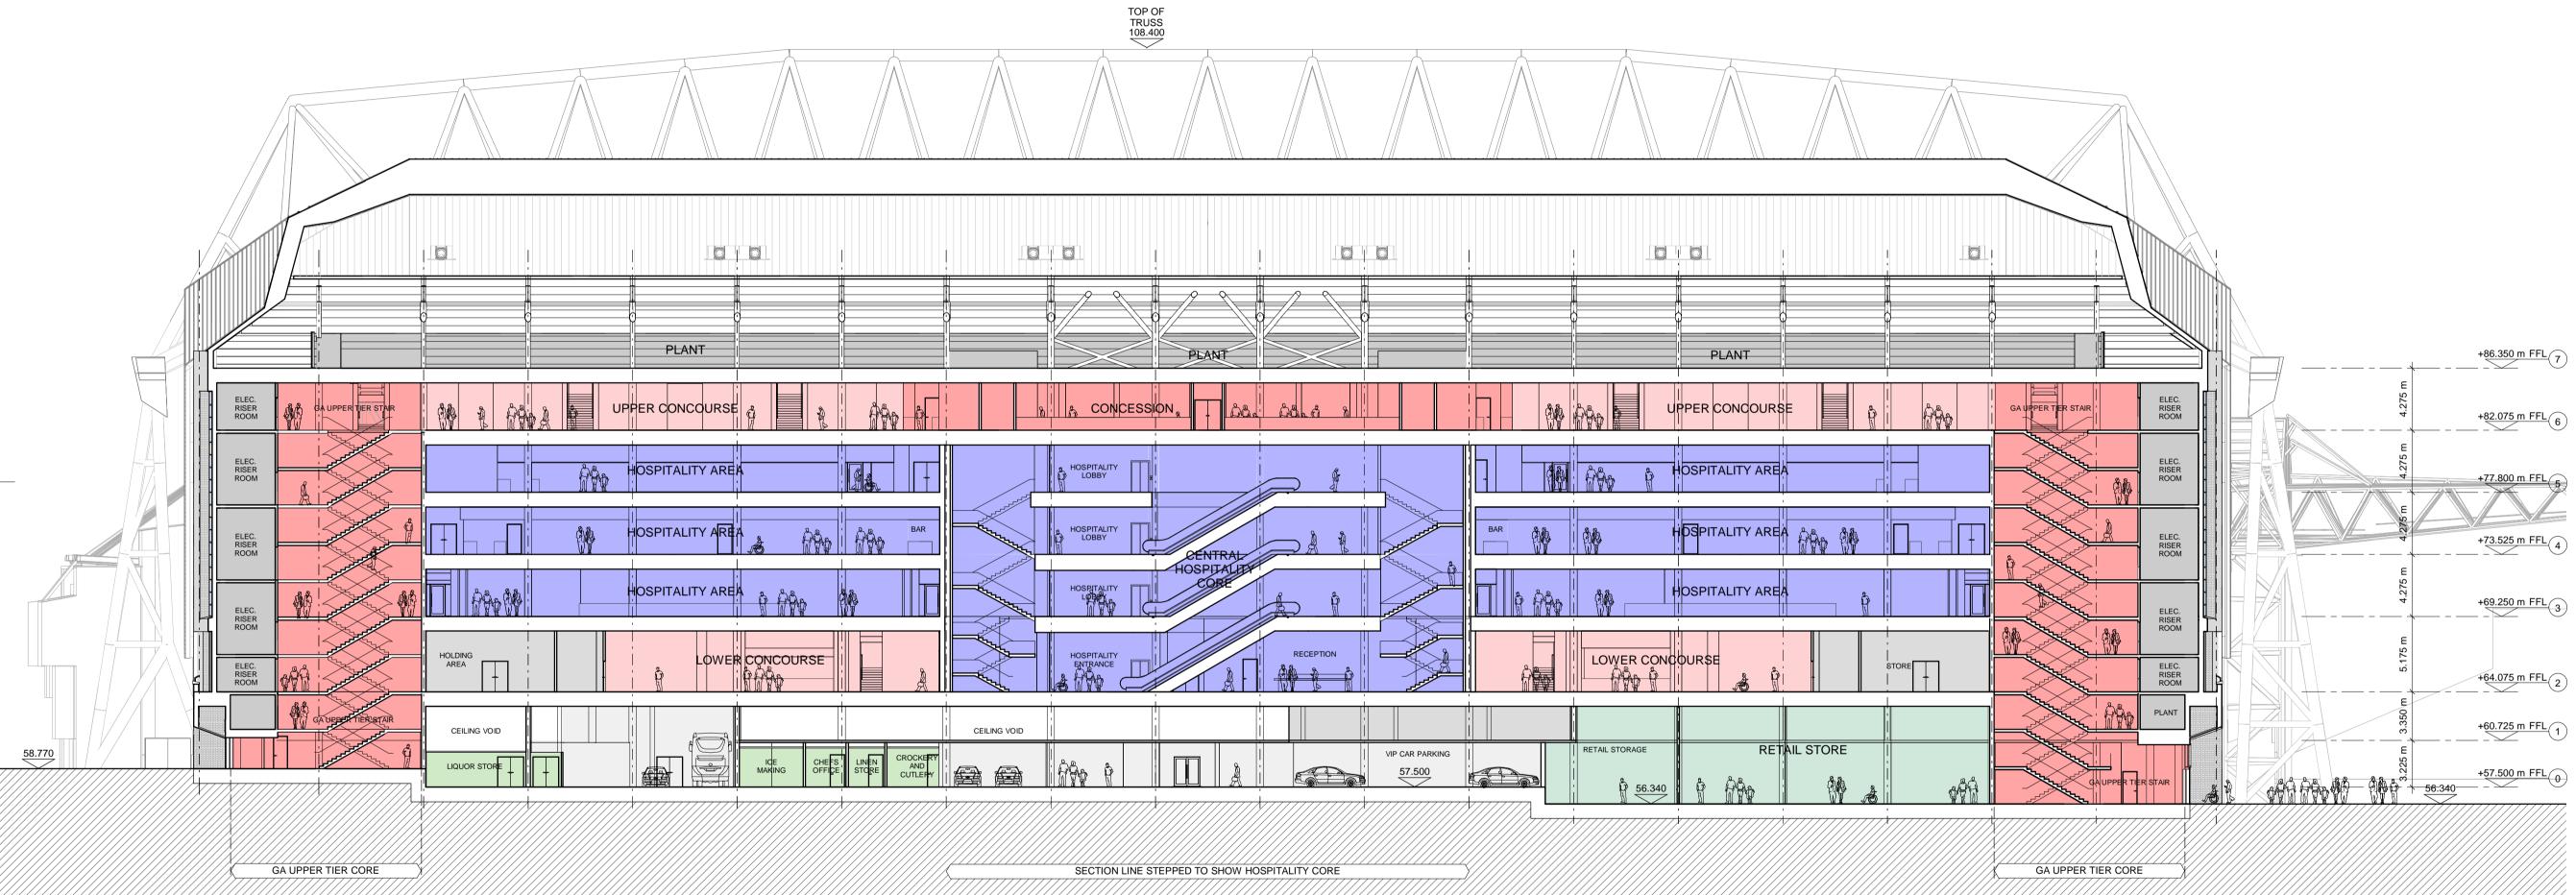

ANFIELD ROAD STAND

SECTION C-C

PROPOSED GENERAL ARRANGEMENT SECTION

PROPOSED MAIN STAND

All rights reserved. KSS asserts its rights under the Copyright, Designs and Patents Act 1988. (Unless otherwise agreed in writing). Figured dimensions only are to be taken from this drawing. All dimensions are in millimeters unless otherwise stated. All dimensions shall be checked on site prior to works commencing. Any discrepancies shall be reported to KSS. Do not scale this drawing.

TM JF

CATERING FACILITIES RETAIL STORE HOSPITALITY LOUNGES & BOXES HOSPITALITY WCs, ANCILLARY & CIRCULATION GENERAL ADMISSION CONCOURSE GENERAL ADMISSION WCs, CONCESSIONS & CIRCULATION VENUE STAFF FACILITIES, SERVICING & STORAGE PLANT CAR PARKING