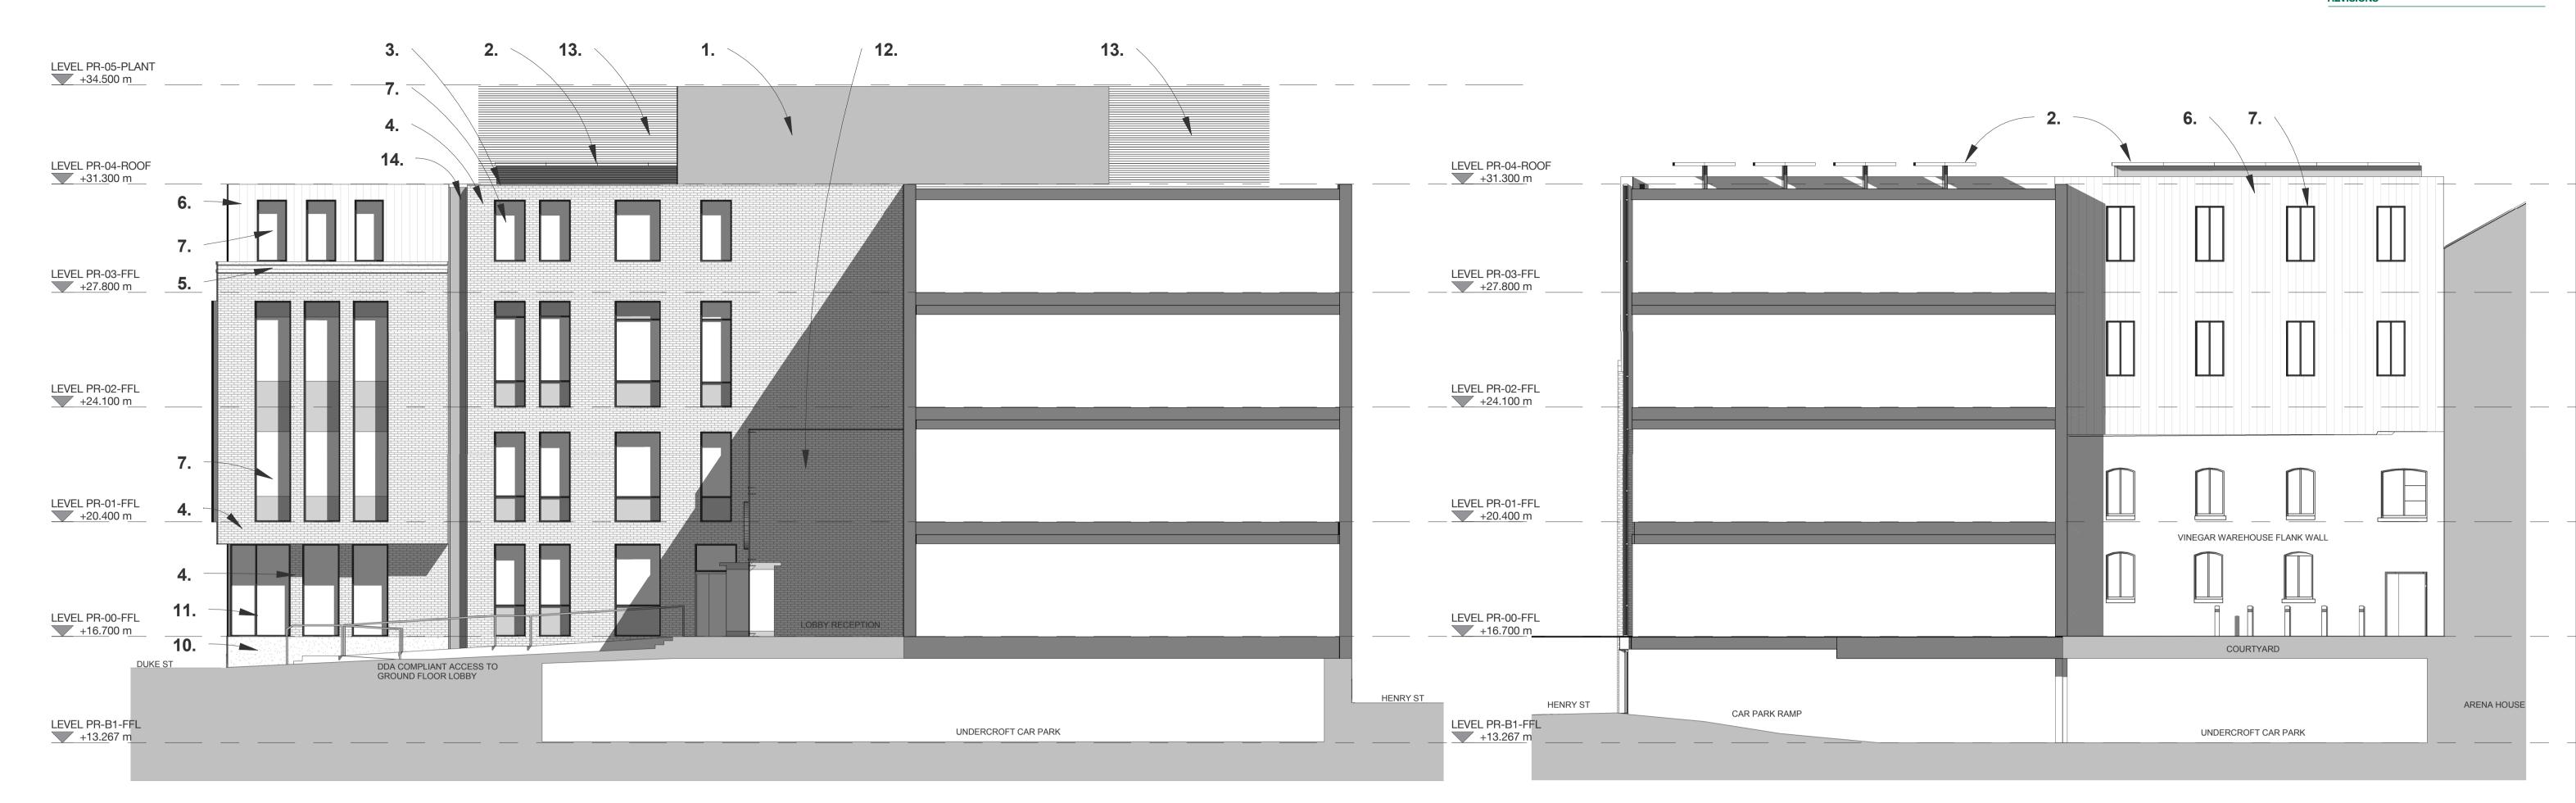

**Courtyard West Elevation Courtyard East Elevation** 1:100

## Material Key

1. Colour coated metal cladding to high level plan screening
2. Roof mounted PV's on metal colour coated framing
3. Roof edge capping detail in colour coated metal
4.½ lap stretcher bond facing brickwork with recessed coloured mortar joints 5. Feature horizontal stone coping with feature horizontal shadow joint
6. Feature metal cladding with standing seam welted joints running vertically
7. Colour coated metal framed window system with clear glazed double glazing and acid etched look-a-like panels panels
8. Feature metal window framing in metalwork to match feature metal cladding
9. Low level colour coated metal fixed blade louvres to basement areas 10. Low level stone plinth generally
 11. Feature corner windows with frameless glazing at the corners, to match the glazing systems generally elsewhere

12. Planar glazed entrance lobby complete with glass revolving doors and night screen. Lobby to have glass fin support system with stainless steel spider fixings as required by specialist manufacturer
13. Colour coated metal fixed blade louvres to external roof plant areas 14. Vertical steel channel