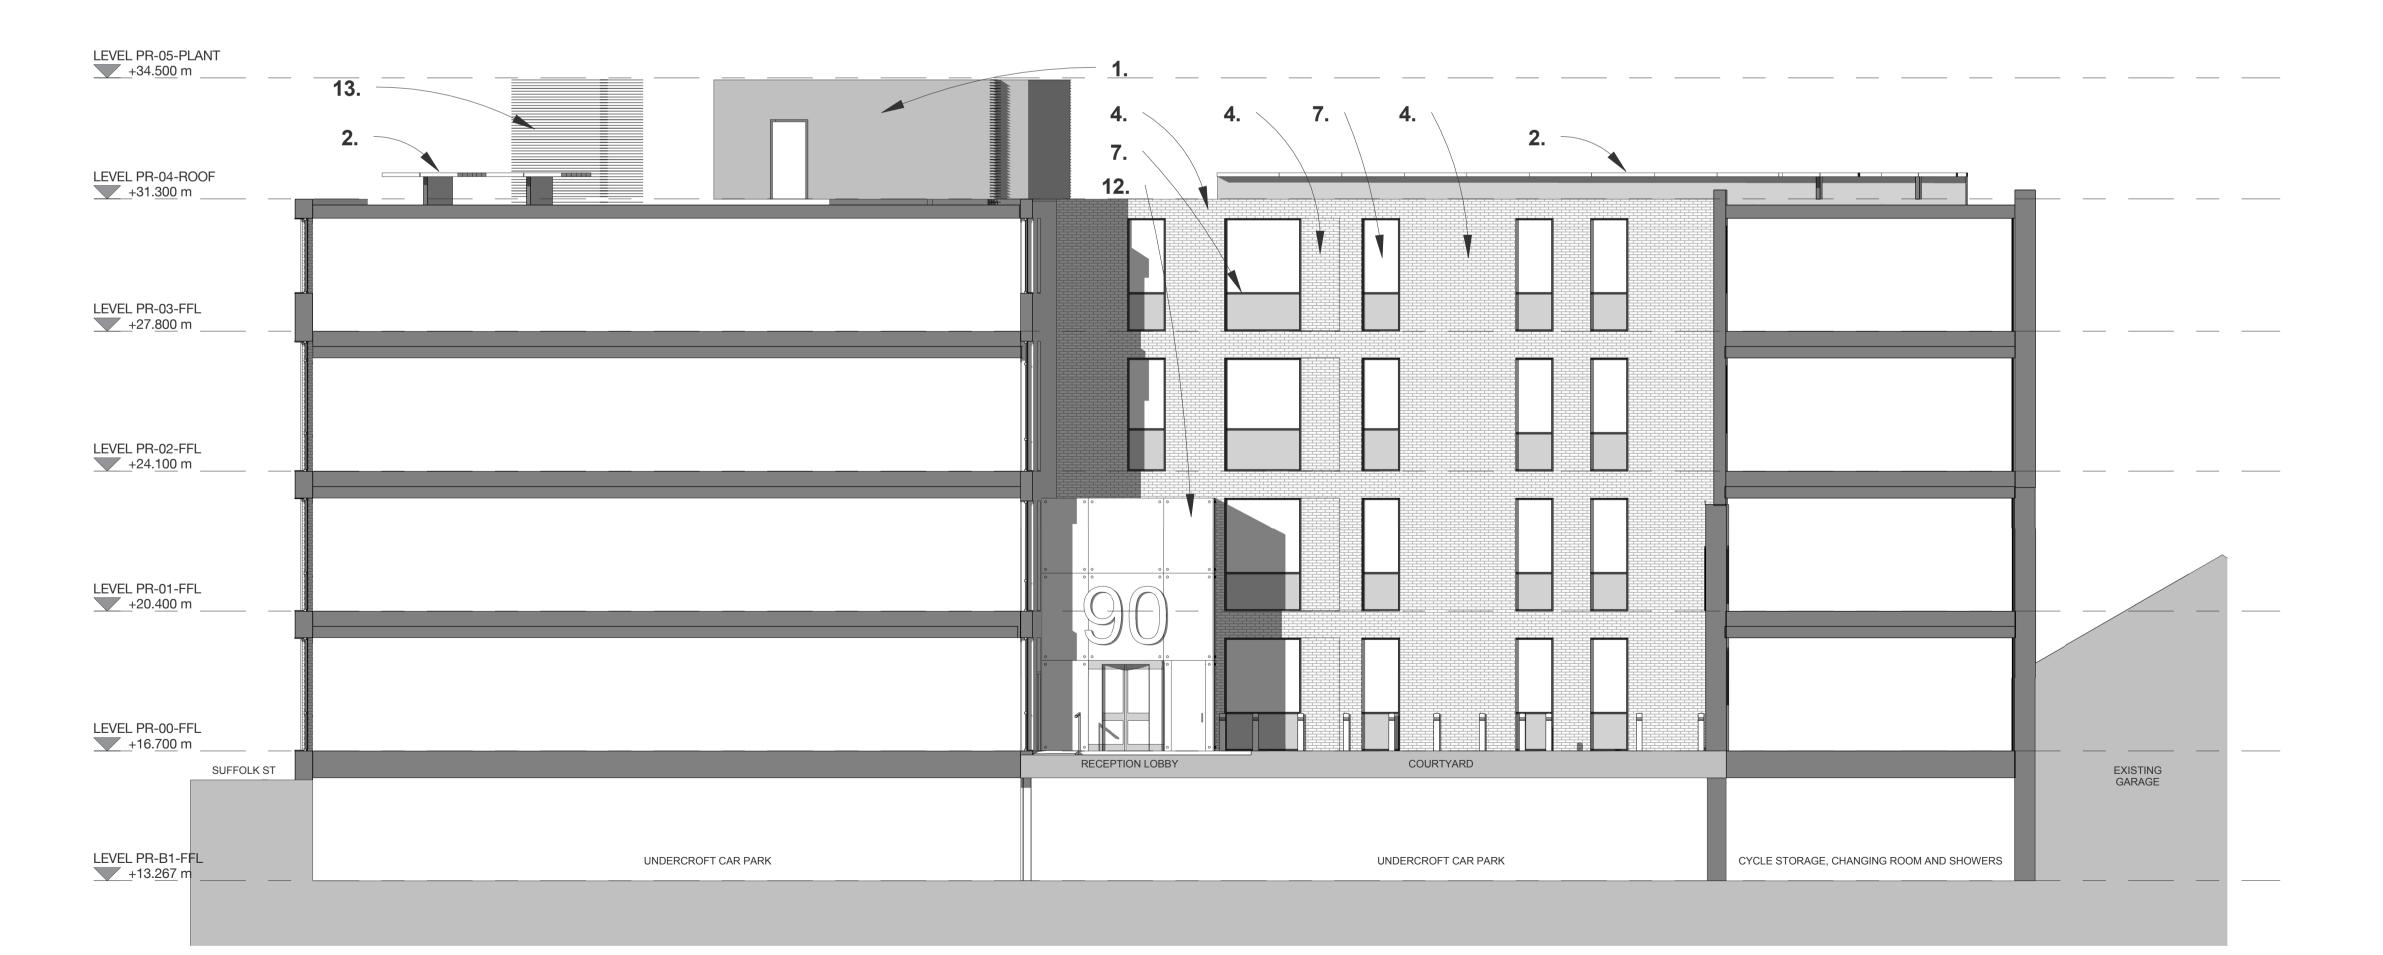

# **Courtyard South Elevation**

1:100

## Material Key

1. Colour coated metal cladding to high level plan screening
2. Roof mounted PV's on metal colour coated framing
3. Roof edge capping detail in colour coated metal
4.½ lap stretcher bond facing brickwork with recessed coloured mortar joints 5. Feature horizontal stone coping with feature horizontal shadow joint
6. Feature metal cladding with standing seam welted joints running vertically
7. Colour coated metal framed window system with clear glazed double glazing and acid etched look-a-like panels panels
8. Feature metal window framing in metalwork to match feature metal cladding
9. Low level colour coated metal fixed blade louvres to basement areas 10. Low level stone plinth generally
 11. Feature corner windows with frameless glazing at the corners, to match the glazing systems generally elsewhere

12. Planar glazed entrance lobby complete with glass revolving doors and night screen. Lobby to have glass fin support system with stainless steel spider fixings as required by specialist manufacturer
13. Colour coated metal fixed blade louvres to external roof plant areas 14. Vertical steel channel