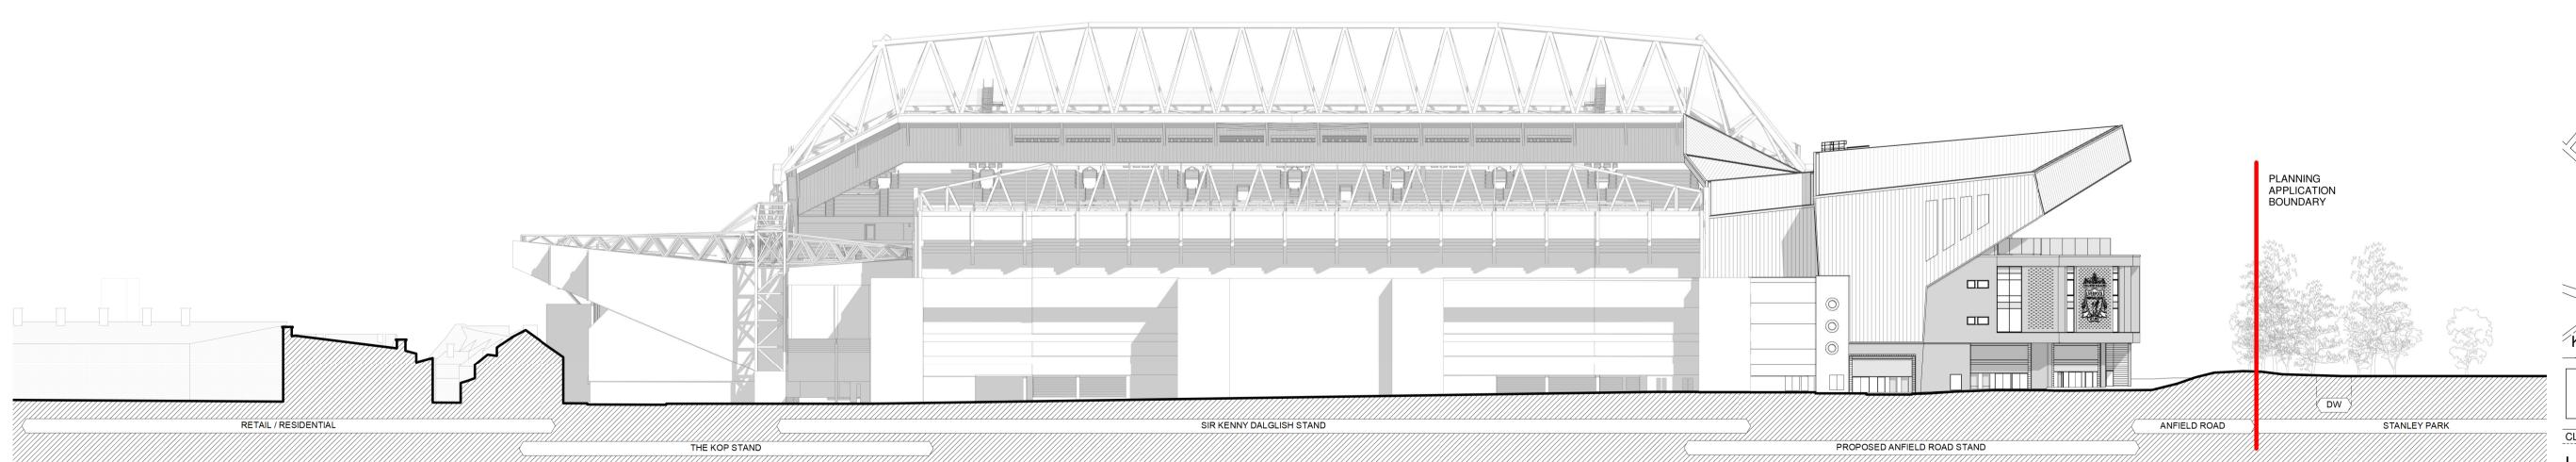

JTT JT

P1 13.03.20 DRAFT-PLANNING ISSUE P2 26.03.20 PLANNING ISSUE

GENERAL NOTES AND LEGEND

EXISTING SOUTH-EAST SITE ELEVATION 1:500

PROPOSED SOUTH-EAST SITE ELEVATION 1:500

KEY PLAN/ **London** 1 James Street London W1U 1DR **Kent** 7 Blighs Walk Sevenoaks TN13 1DB LIVERPOOL FOOTBALL CLUB PROJECT

ANFIELD ROAD STAND EXPANSION

**EXISTING & PROPOSED SOUTH-WEST** SITE ELEVATION

Suitability codes to BS1192:
S0 WIP, S1 Suitable for Coordination S2 Suitable for Information, S3 Suitable for Review & Comment, S4 Suitable for Stage Approval, S6 Suitable for PIIM Authorisation, S7 Suitable for AIM Authorisation,
D1 Suitable for Costing, D2 Suitable for Tender, D3 Suitable for Contractor Design,
D4 Suitable for Manufacture/Procurement, A1, A2, An, Approved and accepted as stage complete, B1, B2, Bn, Partially Signed Off, CR As Construction Record documentation FILE REFERENCE