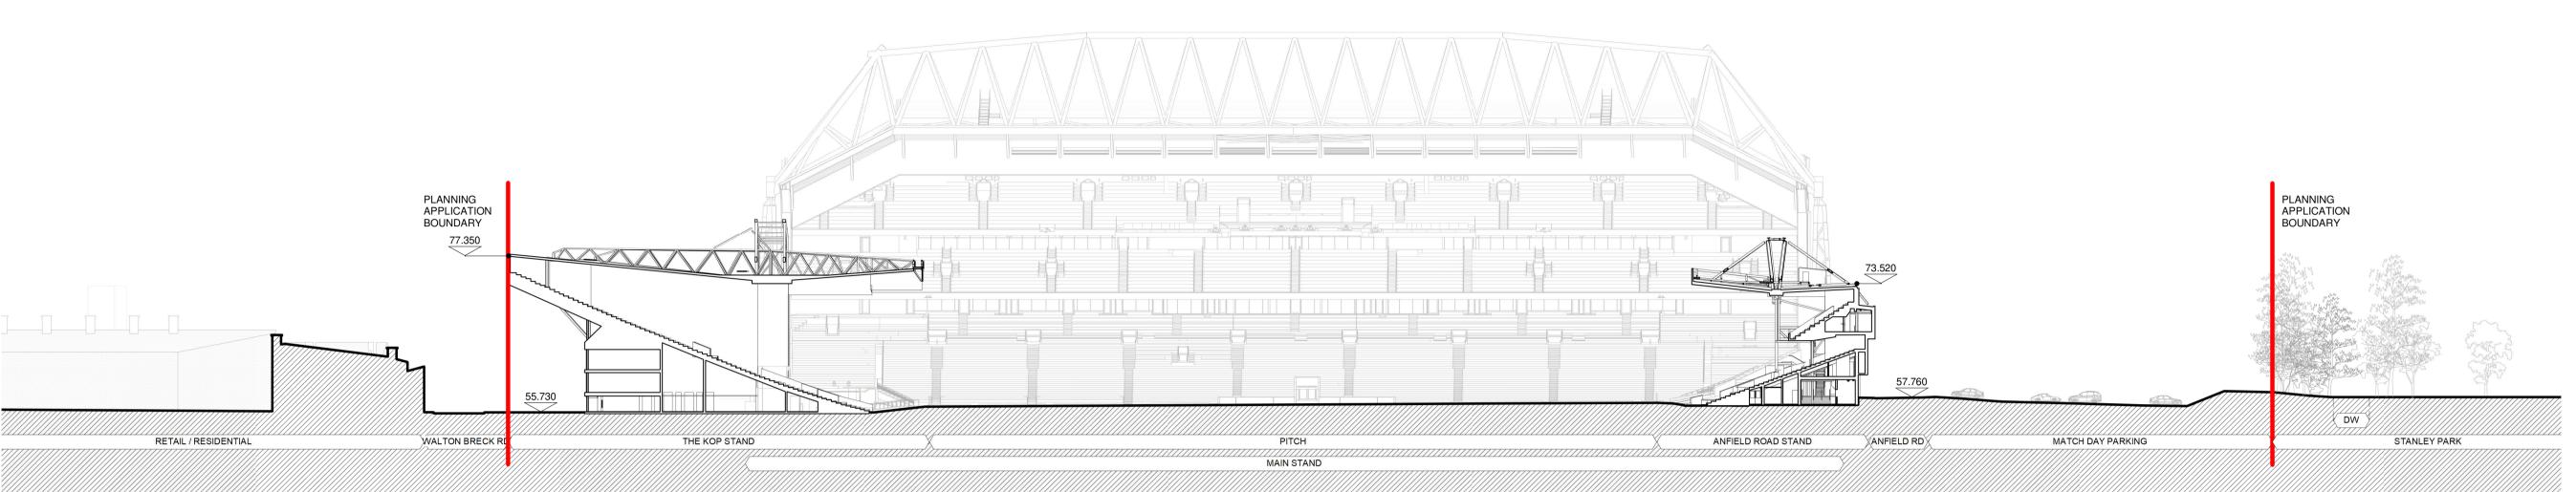

PLANNING APPLICATION BOUNDARY PLANNING APPLICATION BOUNDARY 77.350 DW RETAIL / RESIDENTIAL WALTON BRECK R THE KOP STAND PITCH PROPOSED ANFIELD ROAD STAND ANFIELD ROAD STANLEY PARK

PROPOSED SITE SECTION 1:500

EXISTING SITE SECTION

1:500

VISITING GENERAL ADMISSION FACILITIES CATERING FACILITIES STAFF FACILITIES PLANT & BACK OF HOUSE PLANNING APPLICATION BOUNDARY EXISTING OUTLINE OF EXISTING ANFIELD ROAD STAND ----- PITCH SIGHT LINE KEY PLAN/ **London** 1 James Street London W1U 1DR **Kent** 7 Blighs Walk Sevenoaks TN13 1DB LIVERPOOL FOOTBALL CLUB PROJECT ANFIELD ROAD STAND EXPANSION EXISTING AND PROPOSED SITE SECTION Suitability codes to BS1192: S0 WIP, S1 Suitable for Coordination S2 Suitable for Information, S3 Suitable for Review & Comment, S4 Suitable for Stage Approval, S6 Suitable for PIM Authorisation, S7 Suitable for AIM Authorisation, D1 Suitable for Costing, D2 Suitable for Tender, D3 Suitable for Contractor Design, D4 Suitable for Manufacture/Procurement, A1, A2, An, Approved and accepted as stage complete, B1, B2, Bn, Partially Signed Off, CR As Construction Record documentation FILE REFERENCE AR-ZZ-DR-A-SK09 SUITABILITY REVISION As indicated @ A1 REFERENCE