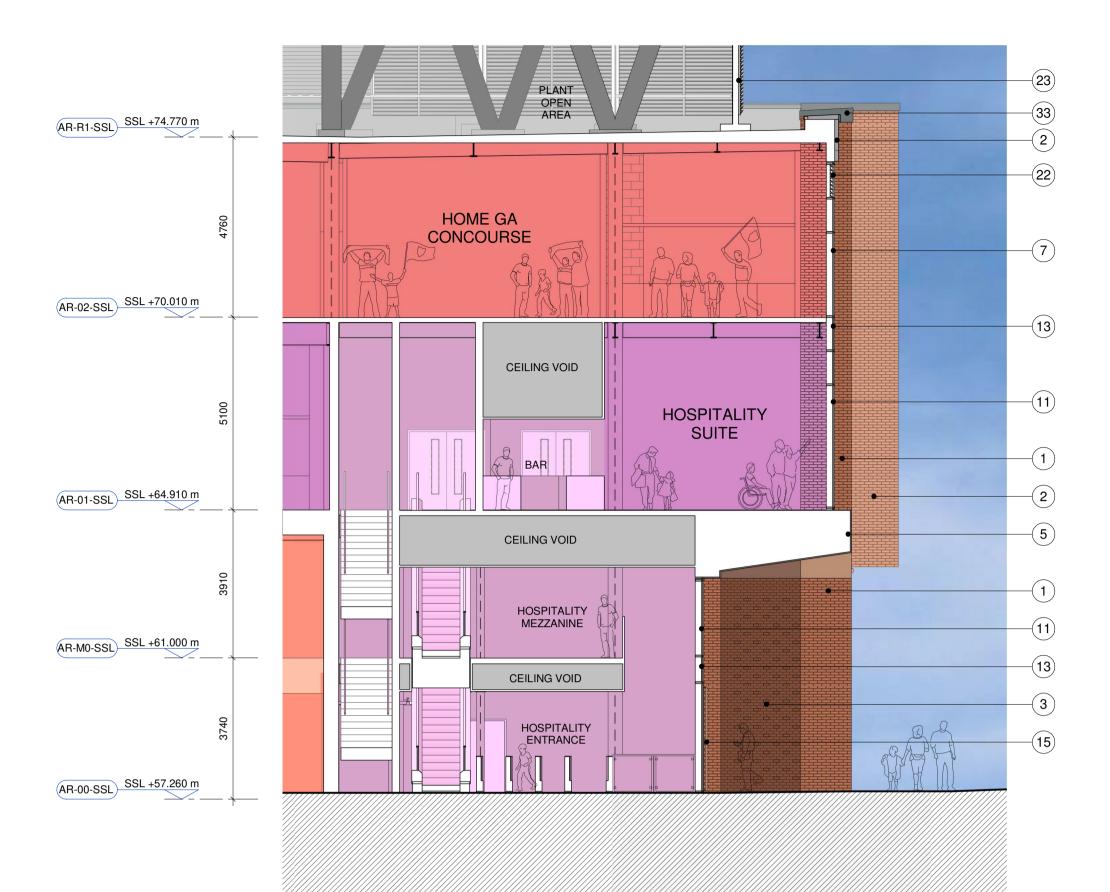

GENERAL NOTES AND LEGEND

ARCHITECTS DRAWINGS

- LFC CLUB CREST PANEL WITH POWDER COATED
- 4 FINISH RAL 9006 SILVER METALLIC WITH POWDER COATED STRETCHER BRICK DETAIL FEATURE PANEL BEHIND STRETCHER BRICK DETAIL FEATURE PANEL BEHIND
- 5 RECONSTITUTED SANDST HOSPITALITY ENTRANCE RECONSTITUTED SANDSTONE DETAILING TO
- 6 METAL RAINSCREEN CLADDING V COATED FINISH RAL 3020 RED METAL RAINSCREEN CLADDING WITH POWDER
- 7
   SINGLE CLEAR GLAZED CURTAIN WALLING TO CENTRAL PANELS & POWDER COATED CAPPING TRIMS RAI 7012 CREY
  TRIMS - RAL 7012 GREY
- 8 SINGLE GLAZED CURTAIN WALLING WITH GRADED RED BACK DOT MATRIX FRITTING & POWDER COATED CAPPING TRIMS RAI 7012 CREY
- CAPPING TRIMS RAL 7012 GREY SINGLE RED TINTED GLAZED CURTAIN WALLING WITH 9 RED BACK-PAINTED GLASS TO CENTRAL PANELS & POWDER COATED CAPPING TRIMS - RAL 7012 GREY
- DOUBLE CLEAR GLAZED CURTAIN WALLING TO CENTRAL PANELS & POWDER COATED CAPPING TRIMS RAL 7012 GREY
- 12 DOUBLE GLAZED CURTAIN WALLING WITH GRADED RED BACK DOT MATRIX FRITTING & POWDER COATED CAPPING TRIMS BAL 7012 CREY CAPPING TRIMS - RAL 7012 GREY
- GLAZED GREY BACK-PAINTED SPANDREL PANELS TO MATCH POWDER COATED CAPPING TRIMS RAL 7012 GREY GREY
- DOUBLE GLAZED METAL EXTERNAL DOORS WITH (15) DOUBLE GLAZED WE FAL EA TERMAL BOOKS ...... STAINLESS STEEL IRONMONGERY & POWDER COATED FINISH - RAL 7012 GREY
- (16) GENERAL ADMISSION METAL TURNSTILES AND EXIT DOORS WITH POWDER COATED FINISH RAL 3020 RED
- (19) SINGLE GLAZED METAL CASEMENT WINDOW POWDER COATED FINISH RAL 7012 GREY SINGLE GLAZED METAL CASEMENT WINDOWS WITH
- (21) METAL LOUVRE SCREEN WITH POWDER COATED FINISH - RAL 3020 RED
- METAL LOUVRE PANEL WITH POWDER COATED FINISH TO MATCH CAPPING TRIMS RAL 7012 GREY 22
- 23 ROOF LEVEL METAL PLANT LOUVRE SCREEN AND SUPPORT FRAME WITH POWDER COATED FINISH -BAL 2012 CREV RAL 7012 GREY
- (32) METAL FLUSH SOFFIT CLADDING PANELS WITH POWDER COATED FINISH RAL 3020 RED
- 32 METAL COPIN 7012 GREY METAL COPING WITH POWDER COATED FINISH - RAL

## TITLE DETAILED ELEVATION 1 -HOSPITALITY ENTRANCE

Suitability codes to BS1192: S0 W IP, S1 Suitable for Coordination S2 Suitable for Information, S3 Suitable for Review & Comment, S4 Suitable for Stage Approval, S6 Suitable for PIM Authorisation, S7 Suitable for AIM Authorisation, D1 Suitable for Costing, D2 Suitable for Tender, D3 Suitable for Contractor Design,
 D4 Suitable for Manufacture/Procurement, A1, A2, An, Approved and accepted as stage complete, B1, B2, Bn, Partially Signed Off, CR As Construction Record documentation FILE REFERENCE