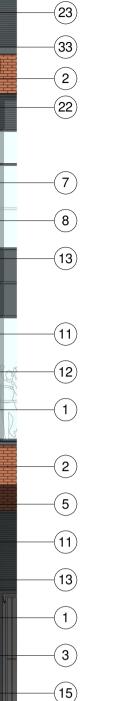

NOTE: FOR ALL LANDSCAPE PROPOSALS REFER TO LANDSCAPE

MATERIALS KEY DARK RED FACING BRICK IN STRETCHER BOND WITH SPECIAL BRICK SPLAYS AND MATCHING COLOUR MORTAR 2 RED FACING BRICK IN STRETCHER BOND WITH SPECIAL BRICK SPLAYS AND MATCHING COLOUR MORTAR 3 BRICK FEATURE PANEL RECESSED BRICK PATTERN

GENERAL NOTES AND LEGEND

ARCHITECTS DRAWINGS

- LFC CLUB CREST PANEL WITH POWDER COATED
- 4 FINISH RAL 9006 SILVER METALLIC WITH POWDER COATED STRETCHER BRICK DETAIL FEATURE PANEL BEHIND STRETCHER BRICK DETAIL FEATURE PANEL BEHIND
- 5 RECONSTITUTED SANDST HOSPITALITY ENTRANCE RECONSTITUTED SANDSTONE DETAILING TO
- 6 METAL RAINSCREEN CLADDING V COATED FINISH RAL 3020 RED METAL RAINSCREEN CLADDING WITH POWDER
- 7
   SINGLE CLEAR GLAZED CURTAIN WALLING TO CENTRAL PANELS & POWDER COATED CAPPING TRIMS RAI 7012 CREY
  TRIMS - RAL 7012 GREY
- 8 SINGLE GLAZED CURTAIN WALLING WITH GRADED RED BACK DOT MATRIX FRITTING & POWDER COATED CAPPING TRIMS RAI 7012 CREY
- CAPPING TRIMS RAL 7012 GREY SINGLE RED TINTED GLAZED CURTAIN WALLING WITH 9 RED BACK-PAINTED GLASS TO CENTRAL PANELS & POWDER COATED CAPPING TRIMS - RAL 7012 GREY
- DOUBLE CLEAR GLAZED CURTAIN WALLING TO CENTRAL PANELS & POWDER COATED CAPPING TRIMS RAL 7012 GREY
- 12 DOUBLE GLAZED CURTAIN WALLING WITH GRADED RED BACK DOT MATRIX FRITTING & POWDER COATED CAPPING TRIMS BAL 7012 CREY CAPPING TRIMS - RAL 7012 GREY
- GLAZED GREY BACK-PAINTED SPANDREL PANELS TO MATCH POWDER COATED CAPPING TRIMS RAL 7012 GREY GREY
- DOUBLE GLAZED METAL EXTERNAL DOORS WITH (15) DOUBLE GLAZED WE FAL EA TERMAL BOOKS ...... STAINLESS STEEL IRONMONGERY & POWDER COATED FINISH - RAL 7012 GREY
- (16) GENERAL ADMISSION METAL TURNSTILES AND EXIT DOORS WITH POWDER COATED FINISH RAL 3020 RED
- (19) SINGLE GLAZED METAL CASEMENT WINDOW POWDER COATED FINISH RAL 7012 GREY SINGLE GLAZED METAL CASEMENT WINDOWS WITH
- (21) METAL LOUVRE SCREEN WITH POWDER COATED FINISH - RAL 3020 RED
- METAL LOUVRE PANEL WITH POWDER COATED FINISH TO MATCH CAPPING TRIMS RAL 7012 GREY 22
- 23 ROOF LEVEL METAL PLANT LOUVRE SCREEN AND SUPPORT FRAME WITH POWDER COATED FINISH -BAL 2012 CREV RAL 7012 GREY
- (32) METAL FLUSH SOFFIT CLADDING PANELS WITH POWDER COATED FINISH RAL 3020 RED
- 32 METAL COPIN 7012 GREY METAL COPING WITH POWDER COATED FINISH - RAL