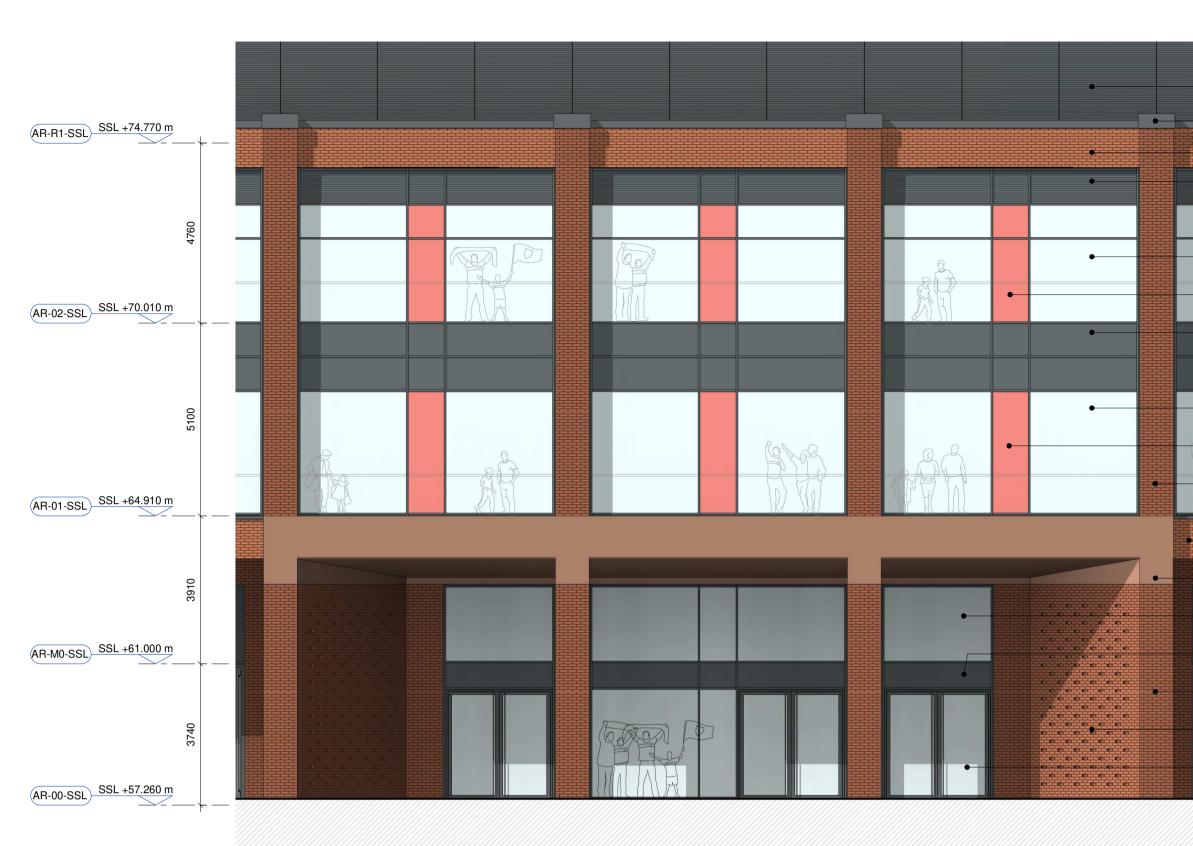

NOTE: FOR ALL LANDSCAPE PROPOSALS REFER TO LANDSCAPE

MATERIALS KEY DARK RED FACING BRICK IN STRETCHER BOND WITH SPECIAL BRICK SPLAYS AND MATCHING COLOUR MORTAR 2 RED FACING BRICK IN STRETCHER BOND WITH SPECIAL BRICK SPLAYS AND MATCHING COLOUR MORTAR 3 BRICK FEATURE PANEL RECESSED BRICK PATTERN

GENERAL NOTES AND LEGEND

ARCHITECTS DRAWINGS

- LFC CLUB CREST PANEL WITH POWDER COATED
- 4 FINISH RAL 9006 SILVER METALLIC WITH POWDER COATED STRETCHER BRICK DETAIL FEATURE PANEL BEHIND STRETCHER BRICK DETAIL FEATURE PANEL BEHIND
- 5 RECONSTITUTED SANDST HOSPITALITY ENTRANCE RECONSTITUTED SANDSTONE DETAILING TO
- 6 METAL RAINSCREEN CLADDING V COATED FINISH RAL 3020 RED METAL RAINSCREEN CLADDING WITH POWDER
- 7
   SINGLE CLEAR GLAZED CURTAIN WALLING TO CENTRAL PANELS & POWDER COATED CAPPING TRIMS RAI 7012 CREY
  TRIMS - RAL 7012 GREY
- 8 SINGLE GLAZED CURTAIN WALLING WITH GRADED RED BACK DOT MATRIX FRITTING & POWDER COATED CAPPING TRIMS RAI 7012 CREY
- CAPPING TRIMS RAL 7012 GREY SINGLE RED TINTED GLAZED CURTAIN WALLING WITH 9 RED BACK-PAINTED GLASS TO CENTRAL PANELS & POWDER COATED CAPPING TRIMS - RAL 7012 GREY
- DOUBLE CLEAR GLAZED CURTAIN WALLING TO CENTRAL PANELS & POWDER COATED CAPPING TRIMS RAL 7012 GREY
- 12 DOUBLE GLAZED CURTAIN WALLING WITH GRADED RED BACK DOT MATRIX FRITTING & POWDER COATED CAPPING TRIMS BAL 7012 CREY CAPPING TRIMS - RAL 7012 GREY
- GLAZED GREY BACK-PAINTED SPANDREL PANELS TO MATCH POWDER COATED CAPPING TRIMS RAL 7012 GREY GREY
- DOUBLE GLAZED METAL EXTERNAL DOORS WITH (15) DOUBLE GLAZED WE FAL EA TERMAL BOOKS ...... STAINLESS STEEL IRONMONGERY & POWDER COATED FINISH - RAL 7012 GREY
- (16) GENERAL ADMISSION METAL TURNSTILES AND EXIT DOORS WITH POWDER COATED FINISH RAL 3020 RED
- (19) SINGLE GLAZED METAL CASEMENT WINDOW POWDER COATED FINISH RAL 7012 GREY SINGLE GLAZED METAL CASEMENT WINDOWS WITH
- (21) METAL LOUVRE SCREEN WITH POWDER COATED FINISH - RAL 3020 RED
- METAL LOUVRE PANEL WITH POWDER COATED FINISH TO MATCH CAPPING TRIMS RAL 7012 GREY 22
- 23 ROOF LEVEL METAL PLANT LOUVRE SCREEN AND SUPPORT FRAME WITH POWDER COATED FINISH -BAL 2012 CREV RAL 7012 GREY
- (32) METAL FLUSH SOFFIT CLADDING PANELS WITH POWDER COATED FINISH RAL 3020 RED
- 32 METAL COPIN 7012 GREY METAL COPING WITH POWDER COATED FINISH - RAL

## TITLE DETAILED ELEVATION 1 -HOSPITALITY ENTRANCE

Suitability codes to BS1192: S0 W IP, S1 Suitable for Coordination S2 Suitable for Information, S3 Suitable for Review & Comment, S4 Suitable for Stage Approval, S6 Suitable for PIM Authorisation, S7 Suitable for AIM Authorisation, D1 Suitable for Costing, D2 Suitable for Tender, D3 Suitable for Contractor Design,
 D4 Suitable for Manufacture/Procurement, A1, A2, An, Approved and accepted as stage complete, B1, B2, Bn, Partially Signed Off, CR As Construction Record documentation FILE REFERENCE