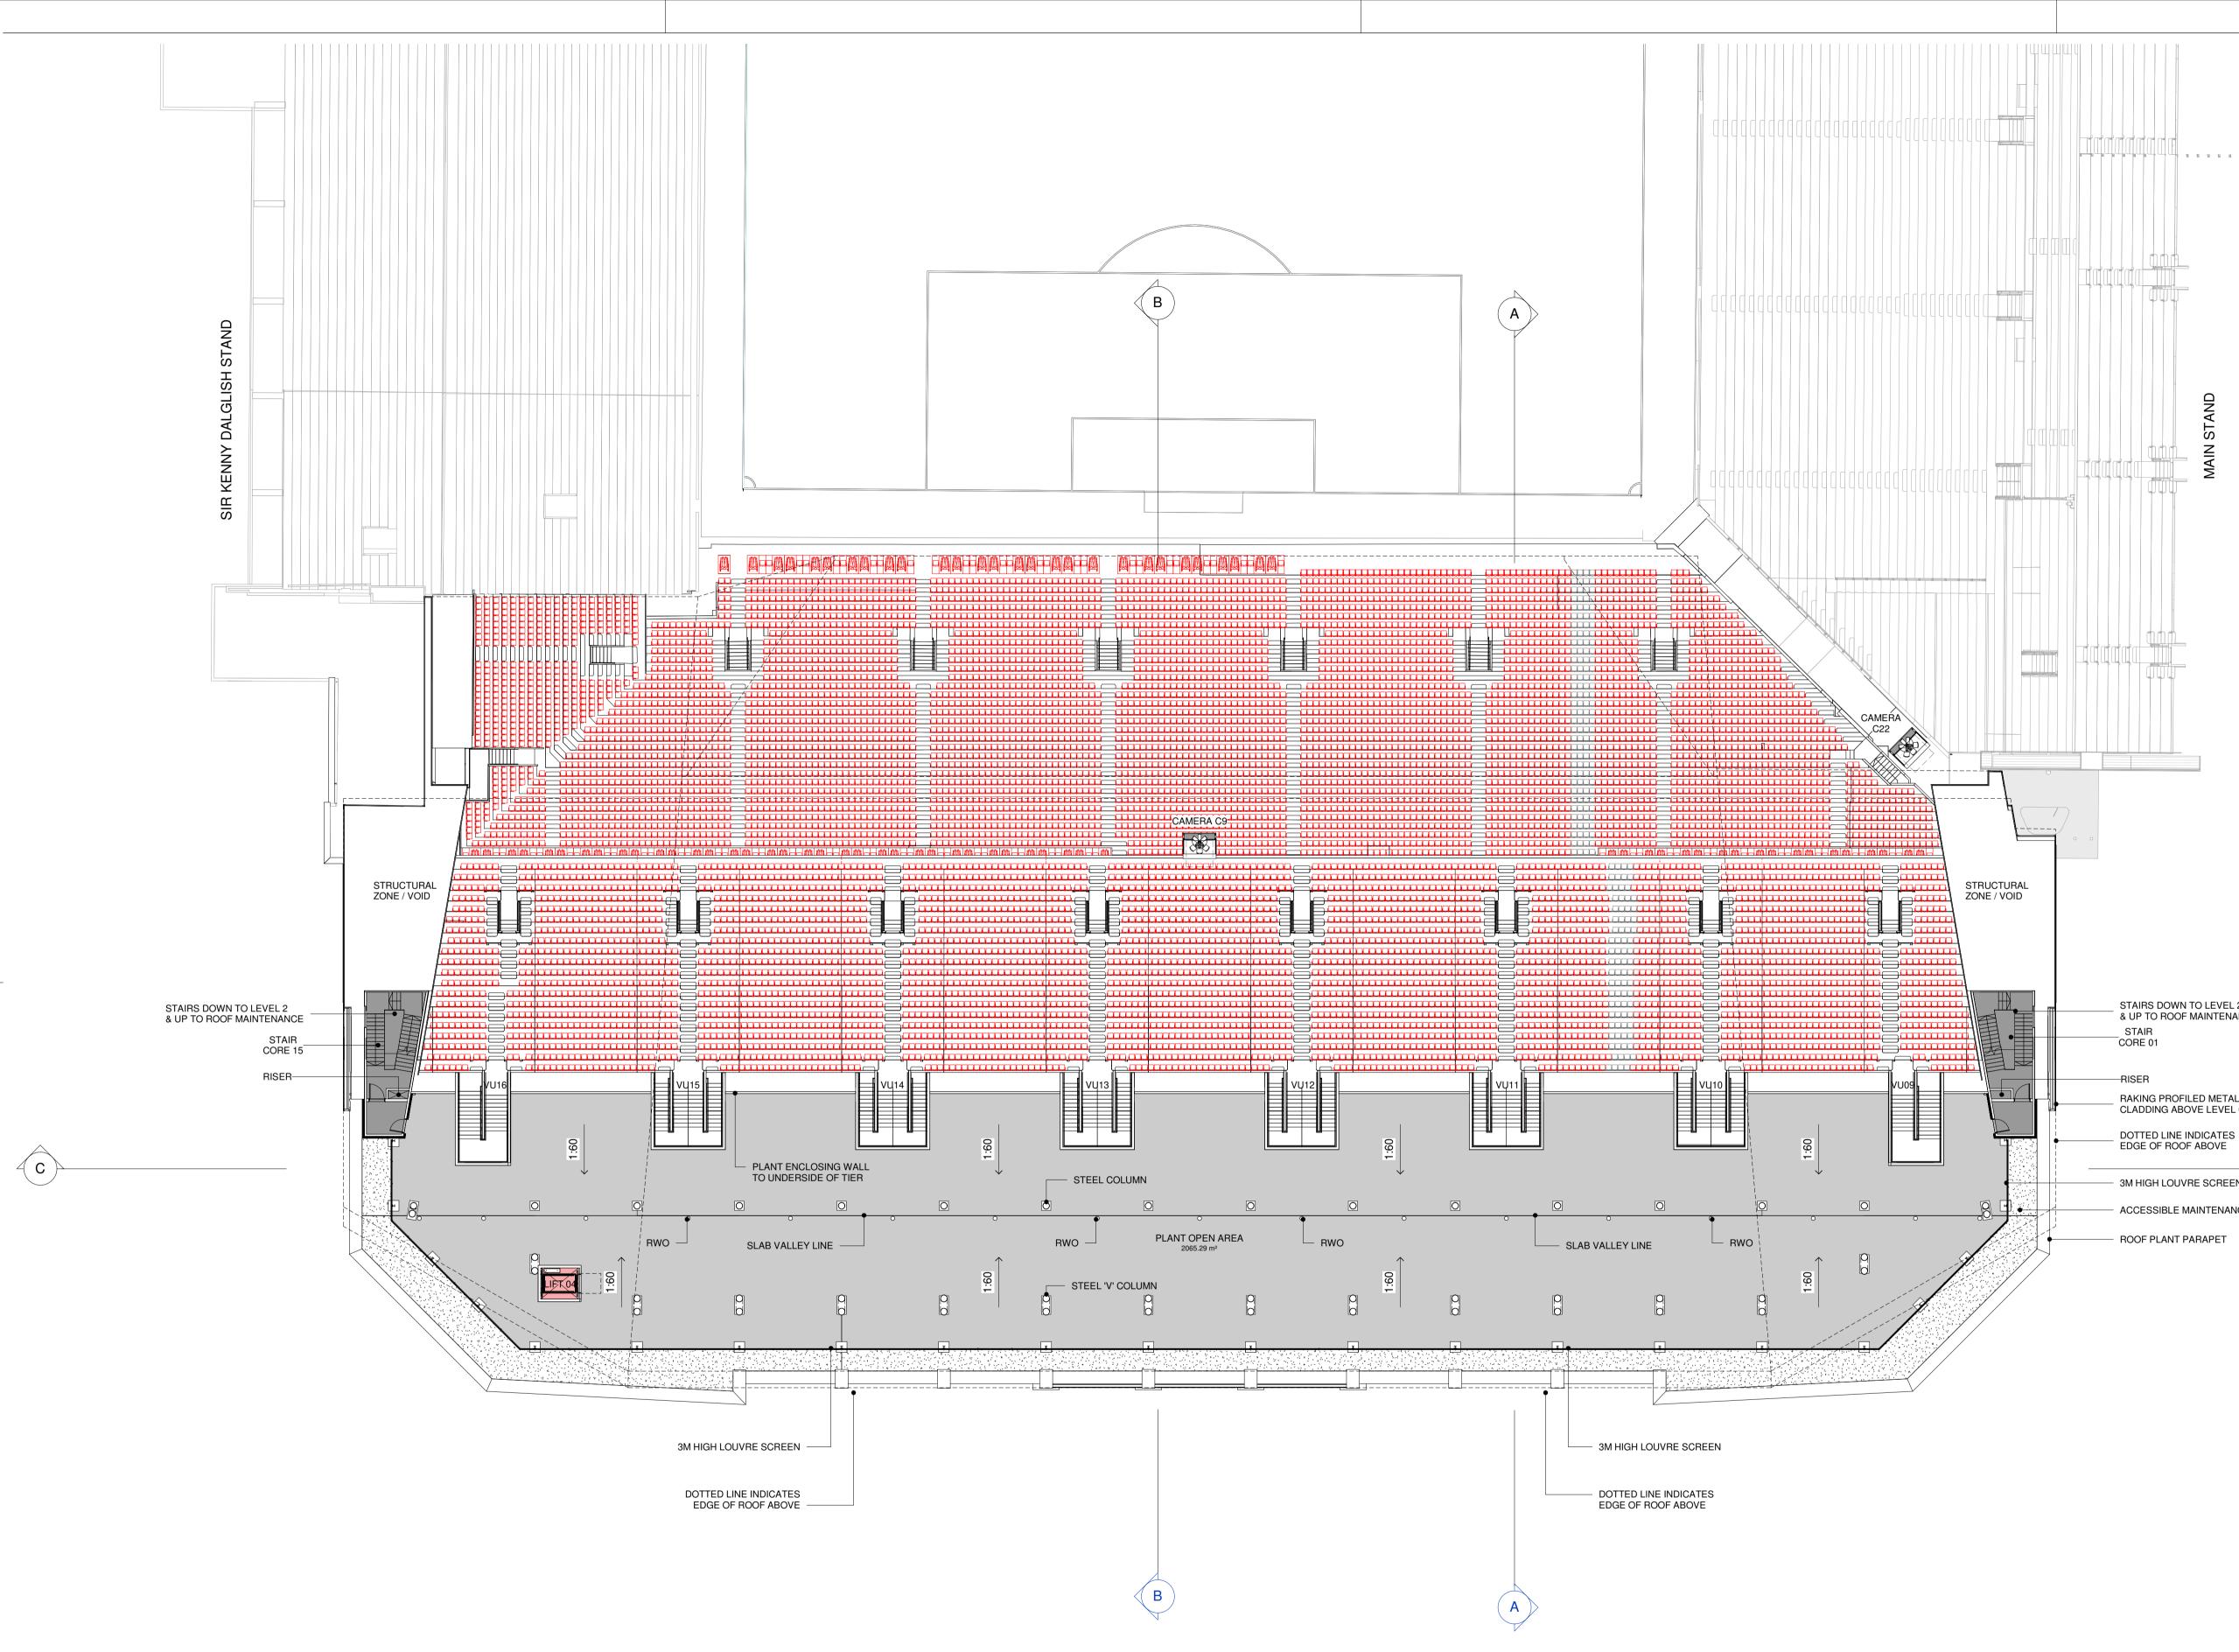

| STAIRS DOWN TO LEVEL 2<br>& UP TO ROOF MAINTENANCE |  |
|----------------------------------------------------|--|
| STAIR<br>CORE 01                                   |  |
| DIGED                                              |  |

RAKING PROFILED METAL GABLE CLADDING ABOVE LEVEL 02

## DOTTED LINE INDICATES

- 3M HIGH LOUVRE SCREEN
- ACCESSIBLE MAINTENANCE WALKWAY

| only.A<br>All dir<br>Any d | Do not scale this drawing or associated computer digital data, and use figured dimensions only. All dimensions are in millimetres and levels in metres unless noted otherwise. All dimensions should be checked on site prior to works commencing. Any discrepancies or items where dimensions cannot be determined should be reported to KSS.Revision clouds on drawing refer to changes against previous revision. |                       |           |  |  |  |
|----------------------------|----------------------------------------------------------------------------------------------------------------------------------------------------------------------------------------------------------------------------------------------------------------------------------------------------------------------------------------------------------------------------------------------------------------------|-----------------------|-----------|--|--|--|
| REVISIONS                  |                                                                                                                                                                                                                                                                                                                                                                                                                      |                       |           |  |  |  |
| REV                        | DATE                                                                                                                                                                                                                                                                                                                                                                                                                 | DESCRIPTION           | DRWN CHKD |  |  |  |
| P1                         | 04.12.19                                                                                                                                                                                                                                                                                                                                                                                                             | ISSUE FOR INFORMATION | AP DK     |  |  |  |
| 20                         | 20 12 10                                                                                                                                                                                                                                                                                                                                                                                                             |                       |           |  |  |  |

GENERAL NOTES AND LEGEND

FOR FULL LANDSCAPE PROPOSAL REFER TO LANDSCAPE ARCHITECT DRAWINGS

| KEY                                     |
|-----------------------------------------|
| HOME GENERAL ADMISSION CONCOURSE        |
| HOME GENERAL ADMISSION FACILITIES       |
| FAN ZONE                                |
| FIRST AID                               |
| EXECUTIVE LOUNGE                        |
| HOSPITALITY SUITE                       |
| HOSPITALITY SUITE FACILITIES            |
| VISITING GENERAL ADMISSION<br>CONCOURSE |
| VISITING GENERAL ADMISSION FACILITIES   |
| CATERING FACILITIES                     |
| STAFF FACILITIES                        |
| PLANT & BACK OF HOUSE                   |

**KSS**GROUP.COM \$+44 (0)20 7907 2222

CLIENT

LIVERPOOL FOOTBALL CLUB PROJECT

ANFIELD ROAD STAND EXPANSION TITLE

LEVEL R1 PROPOSED ROOF AND PLANT PLAN

Suitability codes to BS1192: S0 WIP, S1 Suitable for Coordination S2 Suitable for Information, S3 Suitable for Review & Comment, S4 Suitable for Stage Approval, S6 Suitable for PIM Authorisation, S7 Suitable for AIM Authorisation, D1 Suitable for Costing, D2 Suitable for Tender, D3 Suitable for Contractor Design, D4 Suitable for Manufacture/Procurement, A1, A2, An, Approved and accepted as stage complete, B1, B2, Bn, Partially Signed Off, CR As Construction Record documentation FILE REFERENCE

AR-ZZ-DR-A-SK09