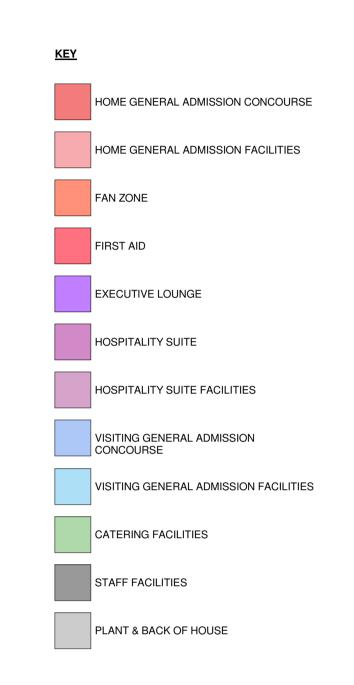

## GENERAL NOTES AND LEGEND

FOR FULL LANDSCAPE PROPOSAL REFER TO LANDSCAPE ARCHITECT DRAWINGS

| TAIR<br>DRE 01 |
|----------------|
| SER            |
| VC             |
| VC             |

| PLANNING APPLICATION BOUNDARY |
|-------------------------------|
| EXISTING                      |
| PROPOSED                      |
|                               |
|                               |
|                               |
| •                             |