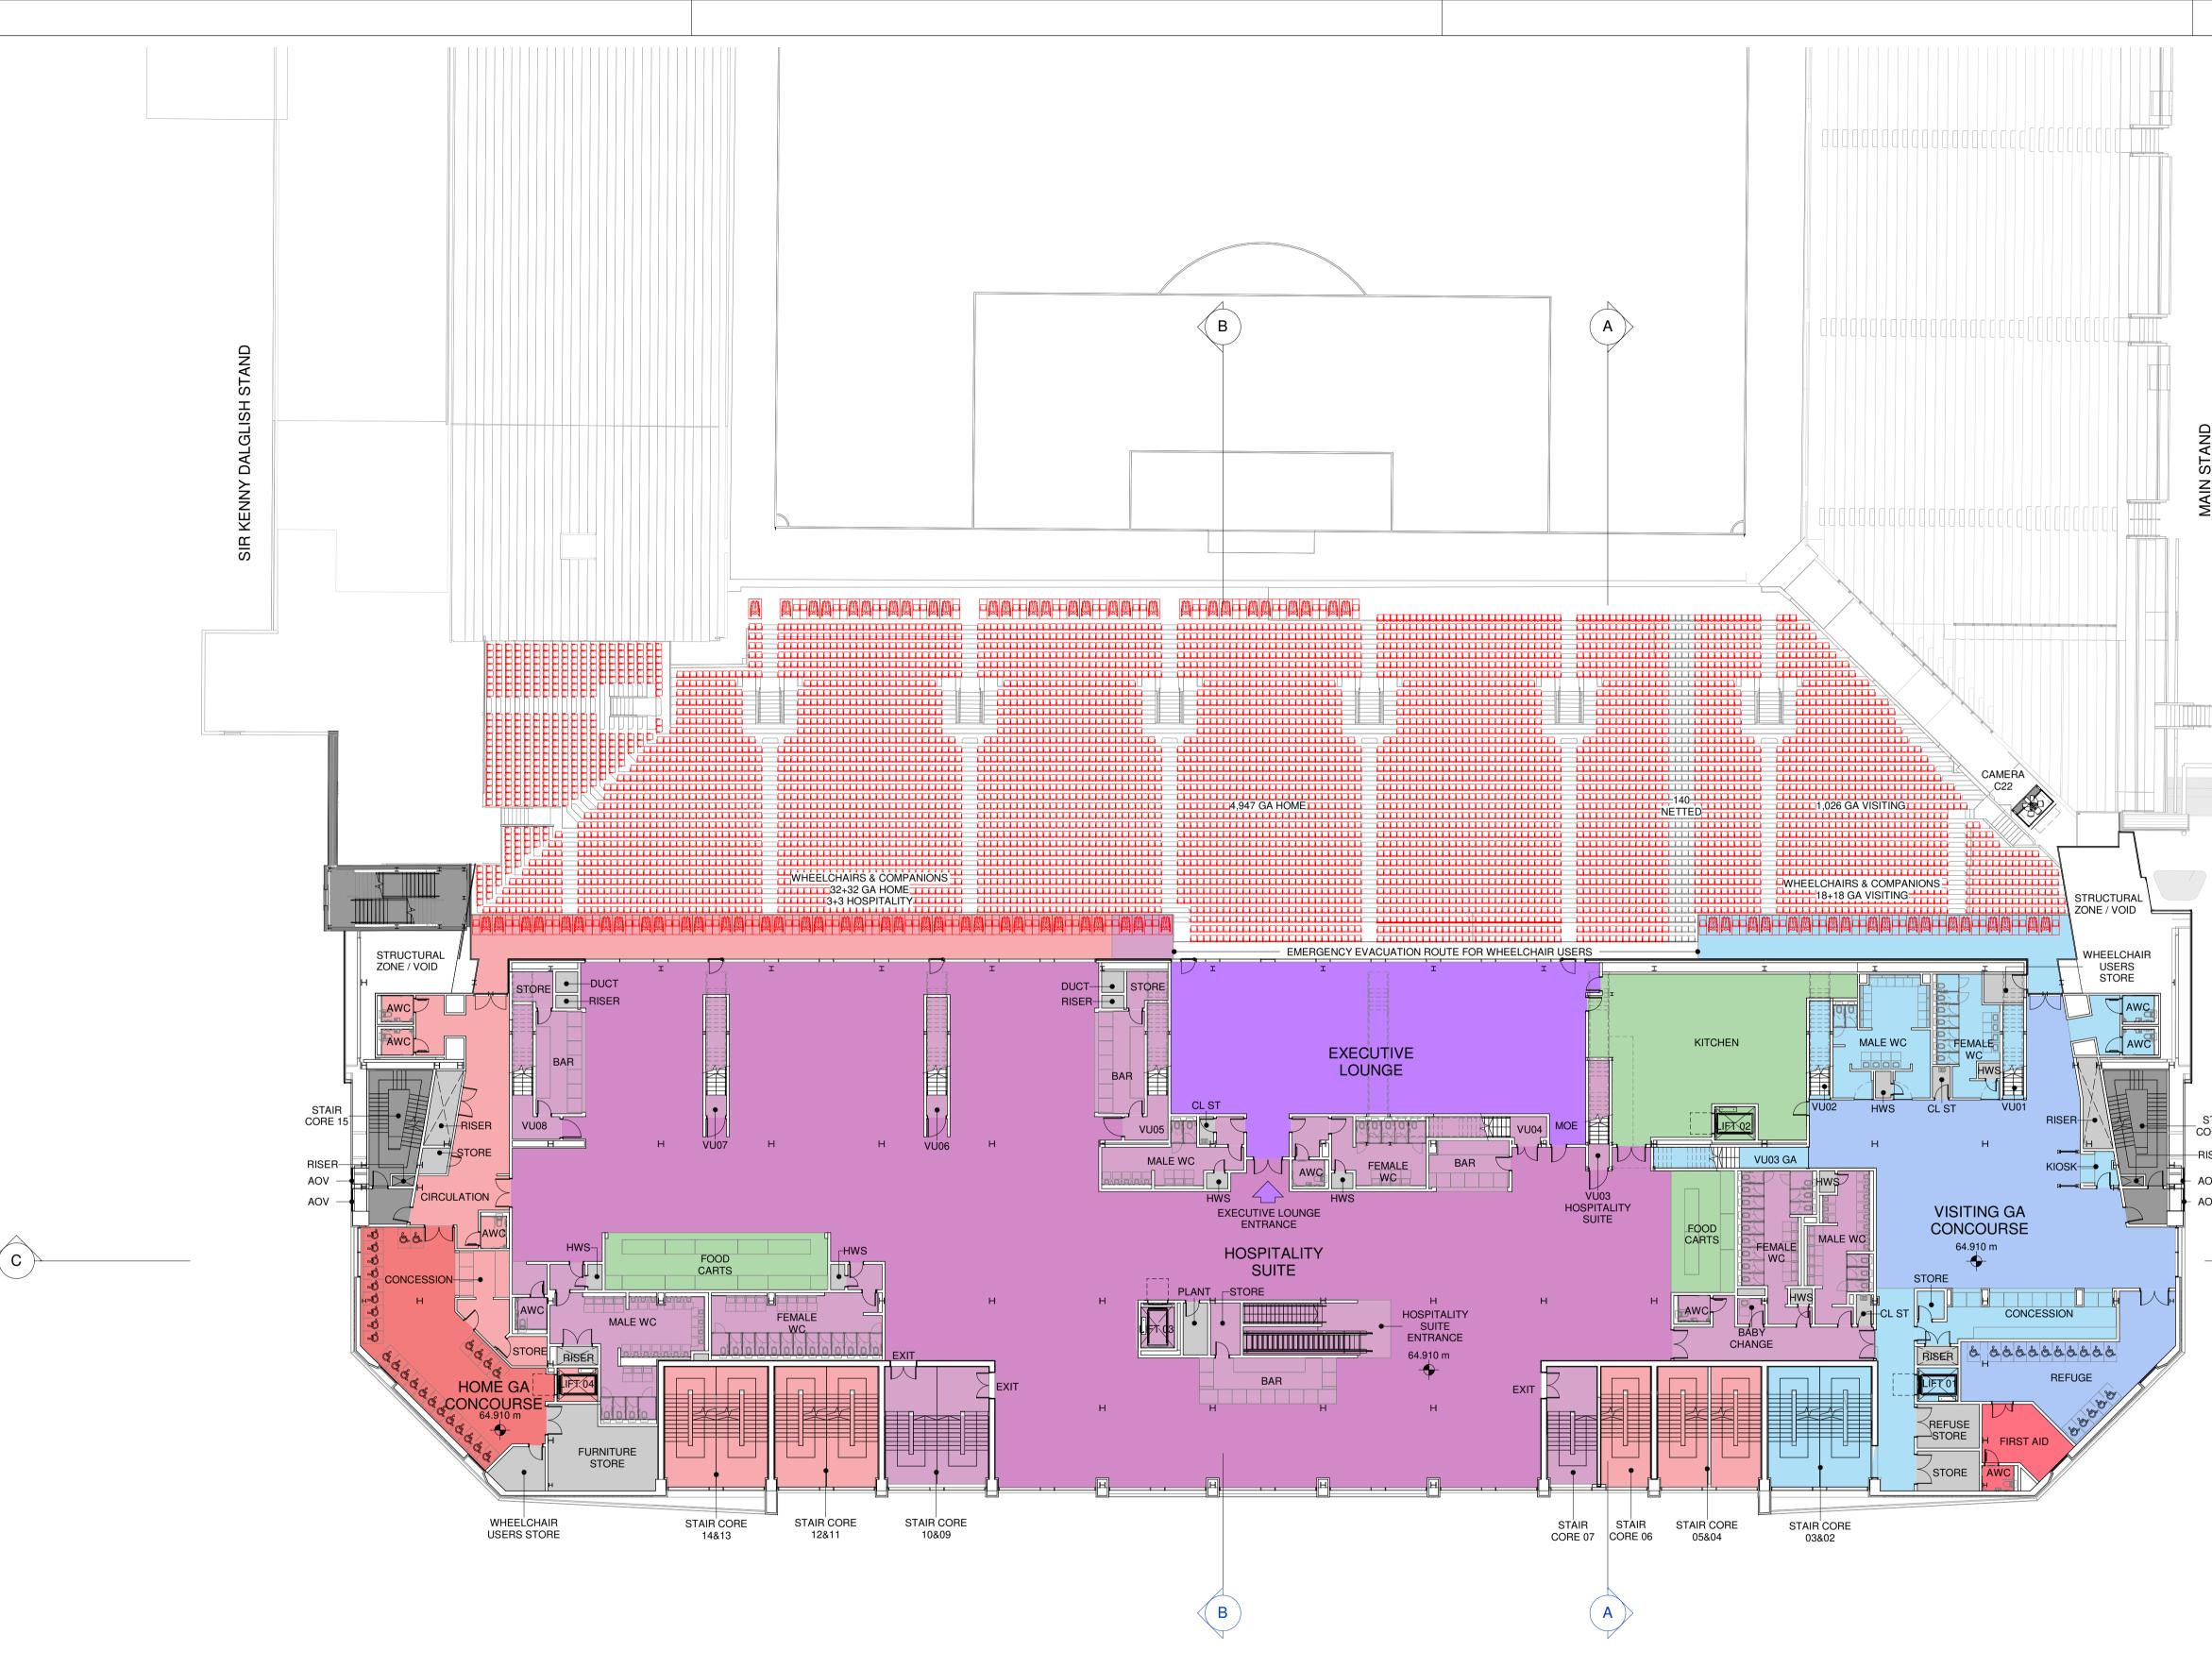

## GENERAL NOTES AND LEGEND

FOR FULL LANDSCAPE PROPOSAL REFER TO LANDSCAPE ARCHITECT DRAWINGS

| TAIR<br>DRE 01 |
|----------------|
| SER            |
| VC             |
| VC             |

| PLANNING APPLICATION BOUNDARY |
|-------------------------------|
| EXISTING                      |
| PROPOSED                      |
|                               |
|                               |
|                               |
| •                             |

## LEVEL 01 PROPOSED PLAN

ANFIELD ROAD STAND EXPANSION