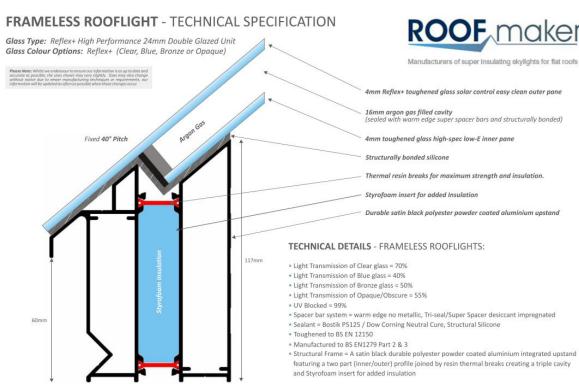

- (ii) Please refer to our drawing 1678- Conditions drawing showing details of the new rear glazing and door.
- (iii) The new pyramid roof lights on the rear extension are made by `Roof Maker` they measure 1m by 1m please see below for product details. The roof lights will be blue tinted to counter act solar gain.

# Pyramid Skylights

- (iv) The existing gate will be reutilised. It will be refurbished and made more secur..
- (v) Informative
- (vi) Please refer to drawing 1678- Conditions drawing.
- (vii) Please refer to drawing 1678-Condition drawing. Please note that all wiring will be taken through the floor zone and as such will not be visible.