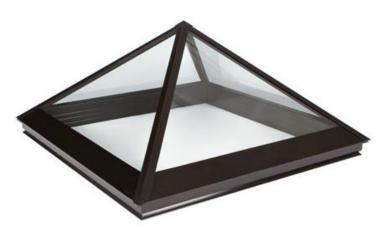

- (ii) Please refer to our drawing 1678- Conditions drawing showing details of the new rear glazing and door.
- (iii) The new pyramid roof lights on the rear extension are made by `Roof Maker` they measure 1m by 1m please see below for product details. The roof lights will be blue tinted to counter act solar gain.

# Pyramid Skylights

- (iv) The existing gate will be reutilised. It will be refurbished and made more secur..
- (v) Informative
- (vi) Please refer to drawing 1678- Conditions drawing.
- (vii) Please refer to drawing 1678-Condition drawing. Please note that all wiring will be taken through the floor zone and as such will not be visible.