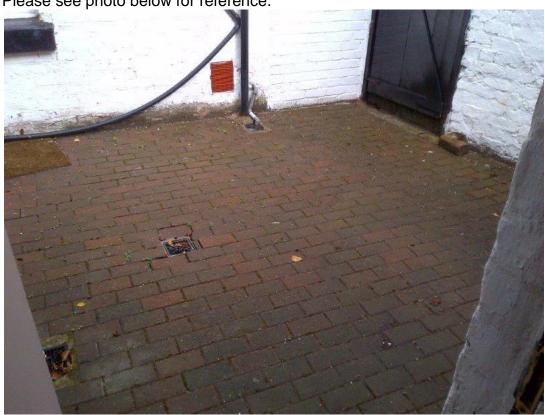

#### **Condition 4**

(i) The existing brick pavours will be carefully lifted and stored on site. Once the extension is complete they will be re-laid in the courtyard. Please see photo below for reference.