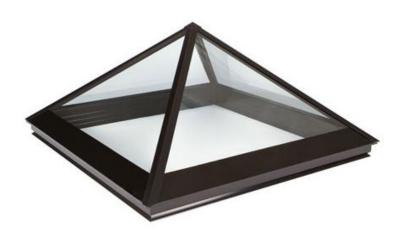

- (ii) Please refer to drawing 1678- Conditions drawing
- (iii) The new pyramid roof lights on the rear extension are made by `Roof Maker` they measure 1m by 1m please see below for product details. The roof lights will be blue tinted to counter act solar gain.

### Pyramid Skylights

- (iv) The existing gate will be reutilised. It will be refurbished and made more secure.
- (v) Informative
- (vi) Please refer to drawing 1678- Conditions drawing.
- (vii) Please refer to drawing 1678-Condition drawing. Please note that all wiring will be taken through the floor zone and as such will not be visible.