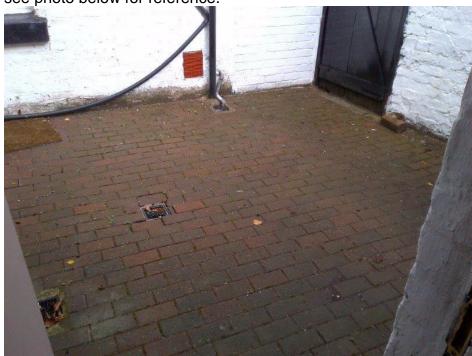

#### **Condition 5**

(i) The existing brick pavours will be carefully lifted and stored on site. Once the extension is complete they will be re-laid in the courtyard. Please see photo below for reference.