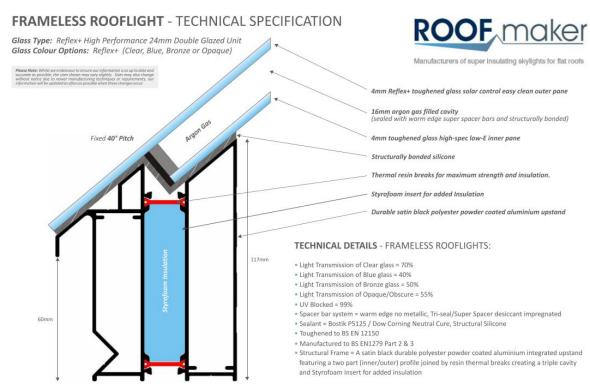

- (ii) Please refer to drawing 1678- Conditions drawing
- (iii) The new pyramid roof lights on the rear extension are made by `Roof Maker` they measure 1m by 1m please see below for product details. The roof lights will be blue tinted to counter act solar gain.

### Pyramid Skylights

- (iv) The existing gate will be reutilised. It will be refurbished and made more secure.
- (v) Informative
- (vi) Please refer to drawing 1678- Conditions drawing.
- (vii) Please refer to drawing 1678-Condition drawing. Please note that all wiring will be taken through the floor zone and as such will not be visible.