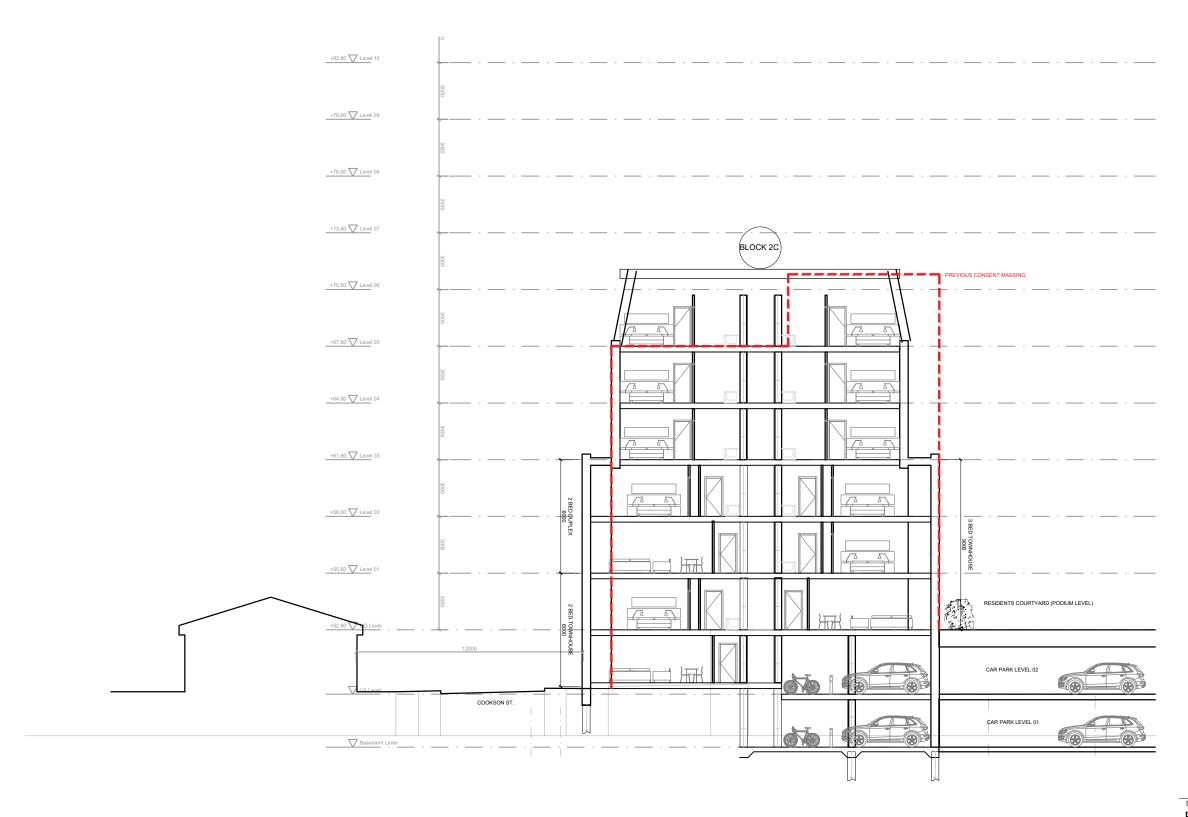

## Drawing title Cookson Street Site Section

| Scale @ A3           | Drawn                       | Checked | Date     |
|----------------------|-----------------------------|---------|----------|
| 1:200                | TPG                         | СВ      | 22.01.19 |
| Job number<br>17.011 | Drawing number<br>L(06) 002 |         | P01      |