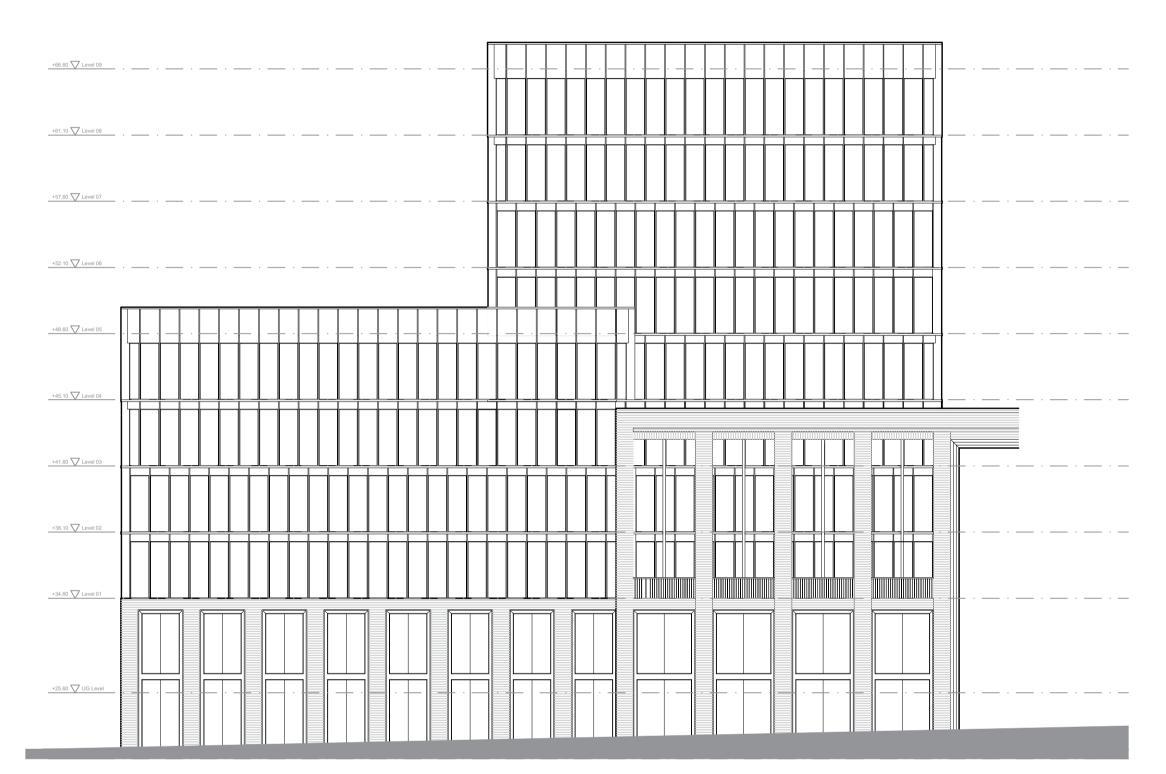

01 Front Elevation

02 Rear Elevation

+66.60 \( \sqrt{\text{Level 09}} \)

+61.10 \( \sum \) Level 08

01 Front Elevation Building 3D Scale 1:500

Building 3D Scale 1:500

03 Side Elevation Building 3D Scale 1:500