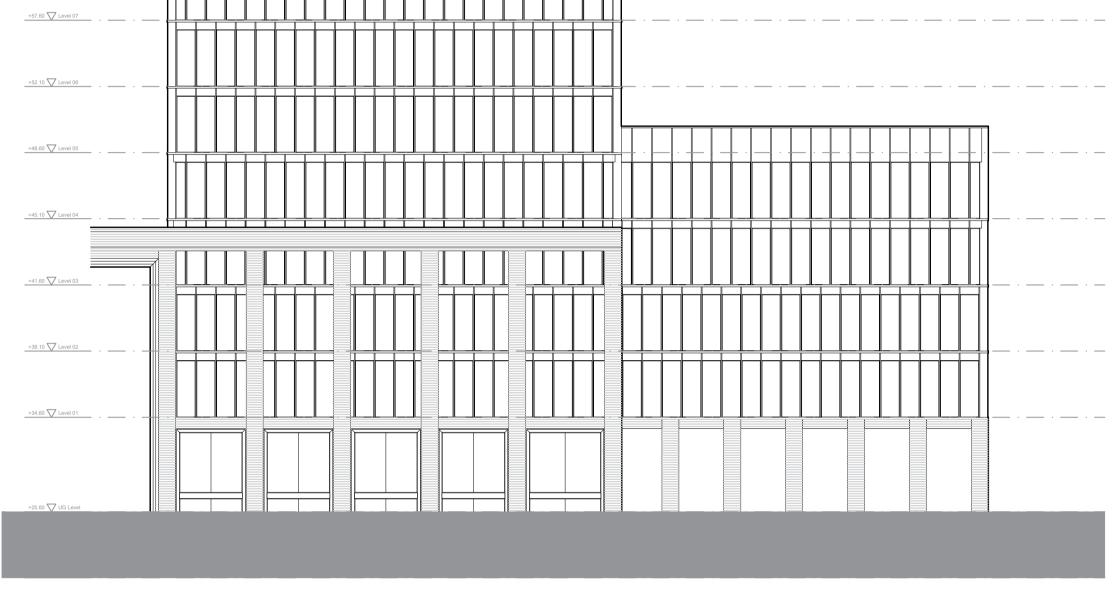

01 Front Elevation

02 Rear Elevation

+66.60 \( \sqrt{\text{Level 09}} \)

+61.10 \( \sum \) Level 08

01 Front Elevation Building 3D Scale 1:500

Building 3D Scale 1:500

03 Side Elevation Building 3D Scale 1:500