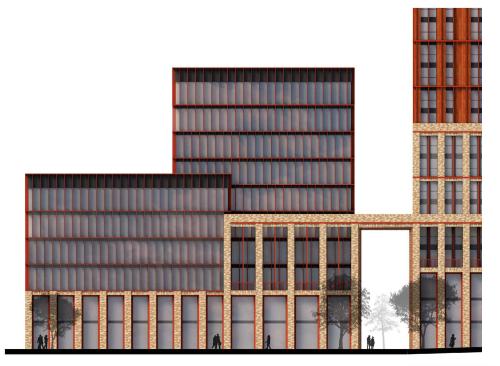

01 Front Elevation

02 Rear Elevation

+66.60 \( \sqrt{\text{Level 09}} \)

+61.10 \( \sum \) Level 08

01 Front Elevation Building 3D Scale 1:500

Building 3D Scale 1:500

03 Side Elevation Building 3D Scale 1:500