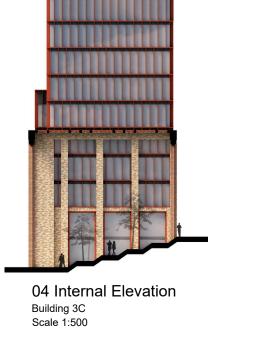

01 Front Elevation

02 Rear Elevation

+66.60 \( \sqrt{\text{Level 09}} \)

+61.10 \( \sum \) Level 08

01 Front Elevation Building 3D Scale 1:500

Building 3D Scale 1:500

03 Side Elevation Building 3D Scale 1:500