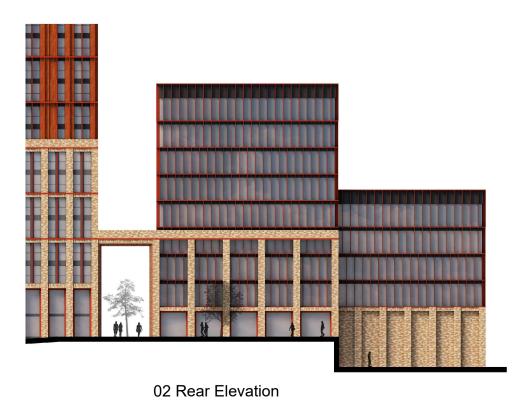

01 Front Elevation

02 Rear Elevation

+66.60 \( \sqrt{\text{Level 09}} \)

+61.10 \( \sum \) Level 08

01 Front Elevation Building 3D Scale 1:500

Building 3D Scale 1:500

03 Side Elevation Building 3D Scale 1:500