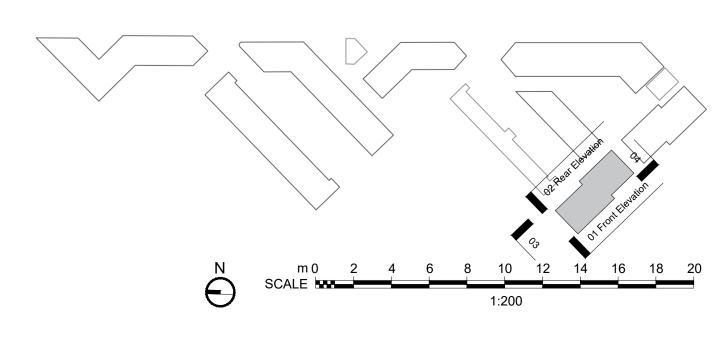

01 Front Elevation

02 Rear Elevation

+66.60 \( \sqrt{\text{Level 09}} \)

+61.10 \( \sum \) Level 08

01 Front Elevation Building 3D Scale 1:500

Building 3D Scale 1:500

03 Side Elevation Building 3D Scale 1:500