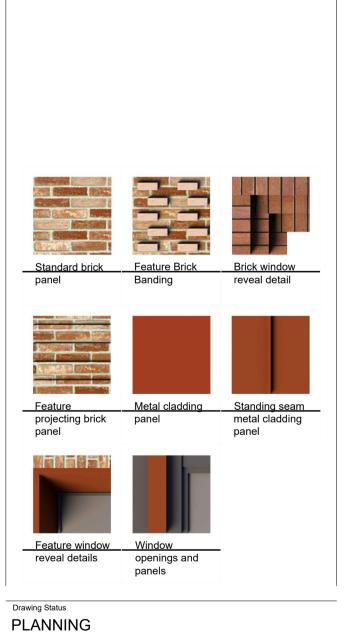

01 Front Elevation



02 Rear Elevation



03 End Elevations



01 Front Elevation Building 3B Scale 1:500



02 Side Elevation Building 3B Scale 1:500



Building 3B Scale 1:500

03 Side Elevation



04 Rear Elevation Building 3B Scale 1:500

All dimensions to be checked on site. Figured dimensions to be read in preference to scaled.

BCA accepts no responsibilty for any unauthorised amendments to the drawing and does not permit unauthorised copying of the drawing.

This drawing is copyright and remains the property of BCA unless otherwise agreed.





**BROCK CARMICHAEL** 

T +44 (0)151 242 6222 F +44 (0)151 236 4467
E office@brockcarmichael.co.uk www.brockcarmichael.co.uk
19 Old Hall Street, Liverpool, L3 9JQ

28.09.18

P02

GREAT GEORGE STREET DEVELOPMENTS

Drawing number

L(05) 302

Job title

Drawing title

Scale @ A1

Job number

17.011

GREAT GEORGE STREET

**BLOCK 3B ELEVATIONS**