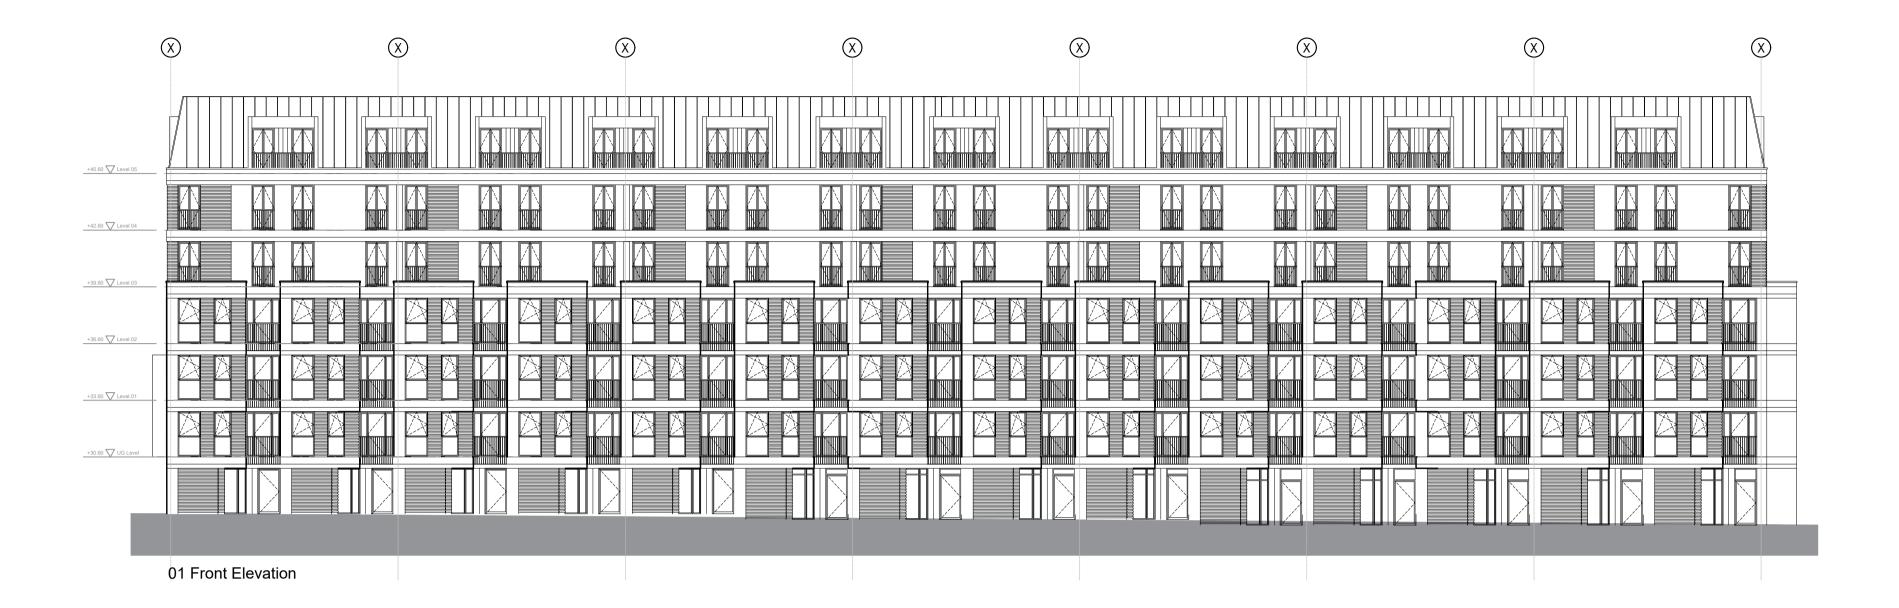

01 Front Elevation
Building 2C
Scale 1:500

02 Side Elevatio
Building 2C
Scale 1:500

03 Side Elevation
Building 2C
Scale 1:500

**04 Rear Elevation**Building 2C
Scale 1:500

All dimensions to be checked on site. Figured dimensions to be read in preference to scaled.