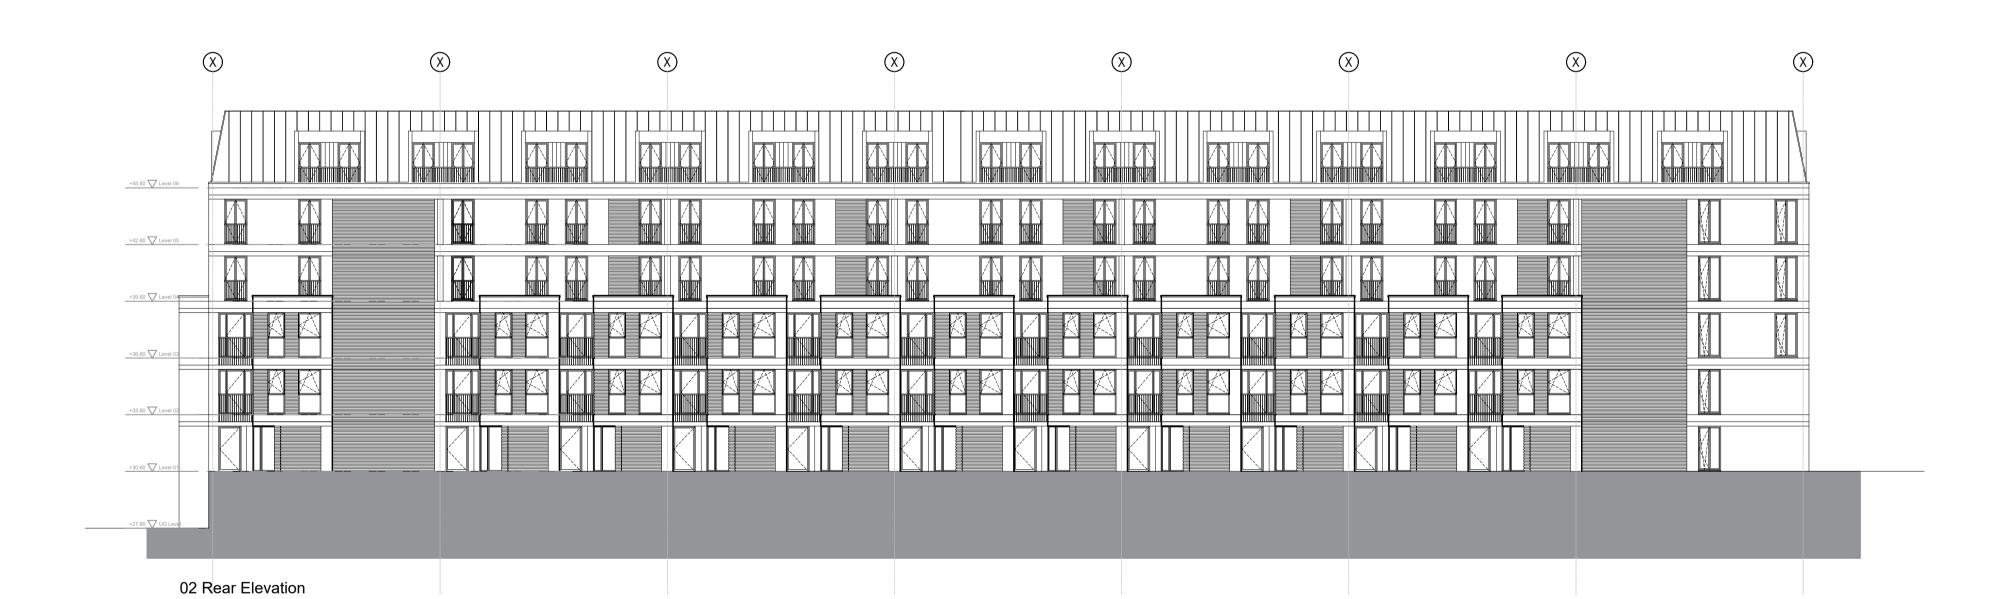

01 Front Elevation
Building 2C
Scale 1:500

02 Side Elevatio
Building 2C
Scale 1:500

03 Side Elevation
Building 2C
Scale 1:500

**04 Rear Elevation**Building 2C
Scale 1:500

All dimensions to be checked on site. Figured dimensions to be read in preference to scaled.