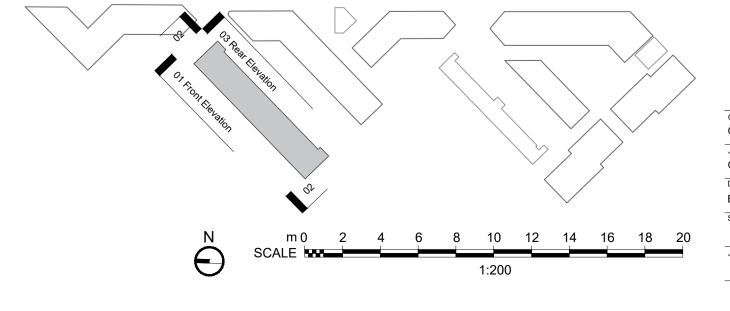

01 Front Elevation
Building 2C
Scale 1:500

02 Side Elevatio
Building 2C
Scale 1:500

03 Side Elevation
Building 2C
Scale 1:500

**04 Rear Elevation**Building 2C
Scale 1:500

All dimensions to be checked on site. Figured dimensions to be read in preference to scaled.