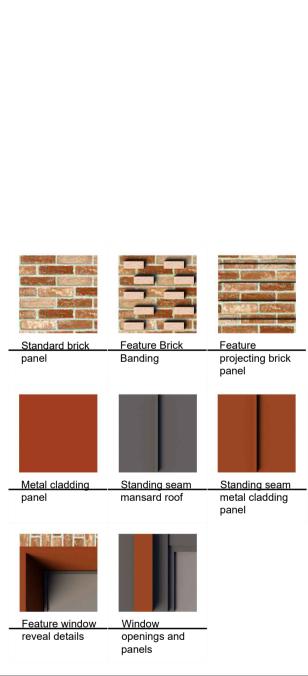

Rev        | Description                                                 |  |
|----------------------|------------|-------------------------------------------------------------|--|
| 28.09.18<br>12.10.18 | P01<br>P02 | Planning Submission Issue Updated Planning Submission Issue |  |
|                      |            |                                                             |  |
| Notes                |            |                                                             |  |
| notes                |            |                                                             |  |
|                      |            |                                                             |  |
|                      |            |                                                             |  |



Drawing Status
PLANNING



T +44 (0)151 242 6222 F +44 (0)151 236 4467 E office@brockcarmichael.co.uk www.brockcarmichael.co.uk 19 Old Hall Street, Liverpool, L3 9JQ

| Client<br>GREAT GEORGE STREET DEVELOPMENTS |                |         |          |  |  |  |  |
|--------------------------------------------|----------------|---------|----------|--|--|--|--|
| Job title                                  |                |         |          |  |  |  |  |
| GREAT GEORGE STREET                        |                |         |          |  |  |  |  |
| Drawing title                              |                |         |          |  |  |  |  |
| BLOCK 2C ELEVATIONS                        |                |         |          |  |  |  |  |
| Scale @ A1                                 | Dr