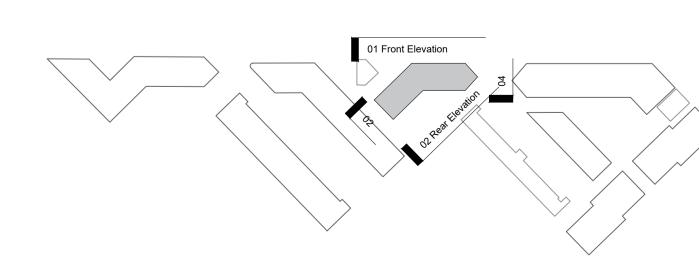

01 Front Elevation Building 2B Scale 1:500

02 Side Elevation Building 2B Scale 1:500

03 Rear Elevation Building 2B Scale 1:500

04 Side Elevation Building 2B Scale 1:500

All dimensions to be checked on site. Figured dimensions to be read in preference to scaled.