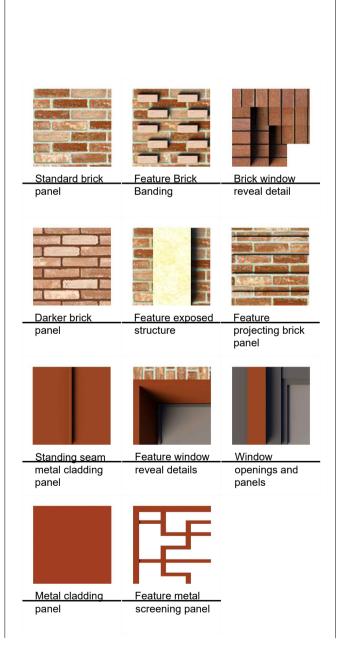

+54.60 Roof +51.60 \ Level 07 +48.60 V Level 06 +45.60 V Level 05 +42.60 \ Level 0 +39.60 V Level 03 +36.60 \ Level 02 +32.10 V Level 01

 $\otimes$ 

 $\otimes$ 

 $\otimes$ 

 $\otimes$ 

 $\otimes$ 

02 Rear Elevation



01 Front Elevation Building 2B Scale 1:500



02 Side Elevation Building 2B Scale 1:500



03 Rear Elevation Building 2B Scale 1:500



04 Side Elevation Building 2B Scale 1:500



All dimensions to be checked on site. Figured dimensions to be read in preference to scaled.

BCA accepts no responsibilty for any unauthorised amendments to the drawing and does not permit unauthorised copying of the

This drawing is copyright and remains the property of BCA unless otherwise agreed.

| Date                 |
|----------------------|
| 28.09.18<br>12.10.18 |



Drawing Status **PLANNING** 



T +44 (0)151 242 6222 F +44 (0)151 236 4467 E office@brockcarmichael.co.uk www.brockcarmichael.co.uk 19 Old Hall Street, Liverpool, L3 9JQ

| GREAT GEORGE STREET DEVELOPMENTS |                |         |          |  |
|----------------------------------|----------------|---------|----------|--|
| Job title                        |                |         |          |  |
| GREAT GEOR                       | GE STREET      |         |          |  |
| Drawing title                    |                |         |          |  |
| BLOCK 2B ELEVATIONS              |                |         |          |  |
| Scale @ A1                       | Drawn          | Checked | Date     |  |
| 1:200                            | JDW            | TPG     | 28.09.18 |  |
|