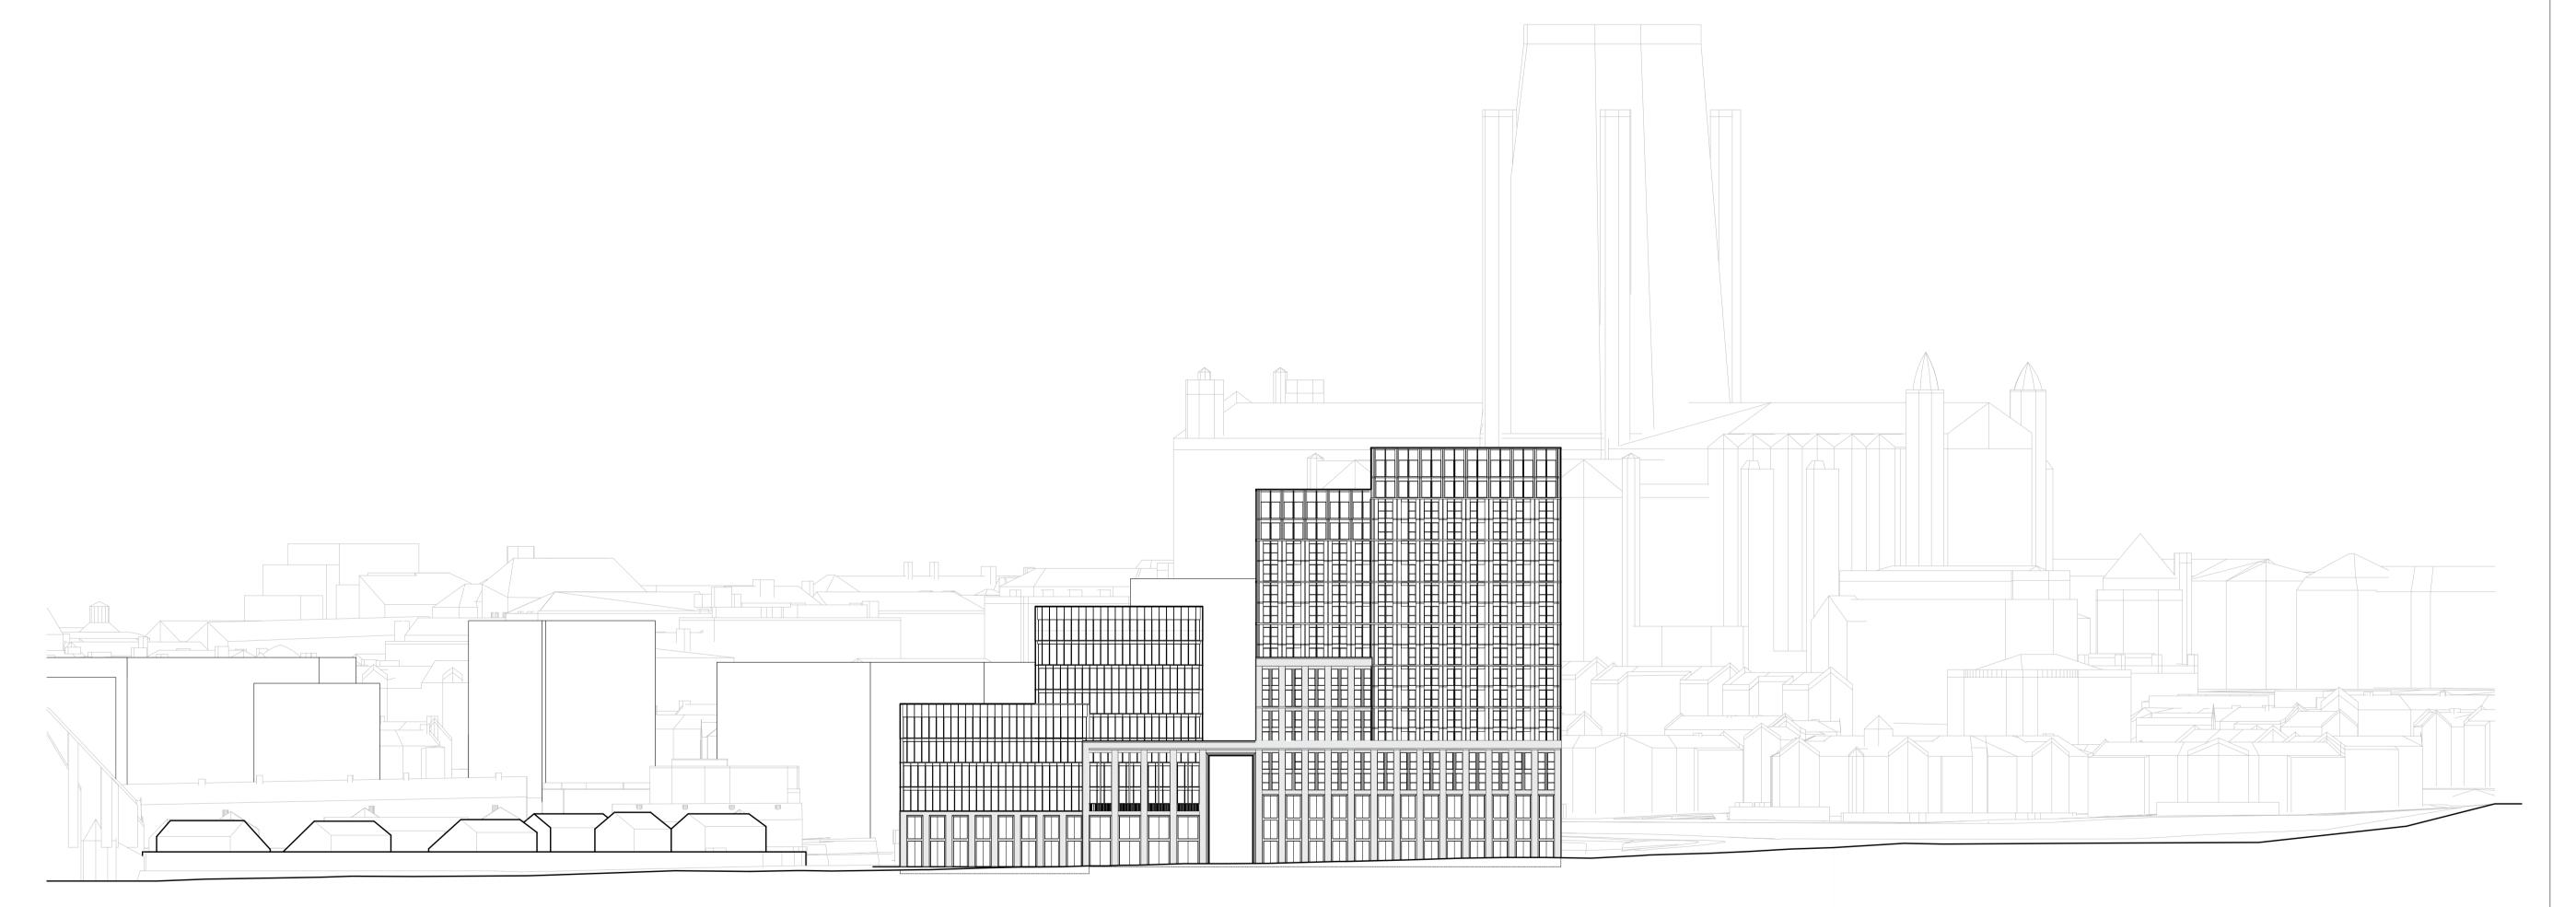

Duncan Street Elevation

St James Street Elevation

All dimensions to be checked on site. Figured dimensions to be read in preference to scaled.

BCA accepts no responsibilty for any unauthorised amendments to the drawing and does not permit unauthorised copying of the drawing.

Drawing Status

PLANNING

T +44 (0)151 242 6222 F +44 (0)151 236 4467
E office@brockcarmichael.co.uk www.brockcarmichael.co.uk
19 Old Hall Street, Liverpool, L3 9JQ

| GREAT GEORGE STREET DEVELOPMENTS |                |         |          |  |  |  |
|----------------------------------|----------------|---------|----------|--|--|--|
| Job title                        |                |         |          |  |  |  |
| GREAT GEORGE STREET              |                |         |          |  |  |  |
| Drawing title                    |                |         |          |  |  |  |
| ST JAMES STREET ELEVATION        |                |         |          |  |  |  |
| Scale @ A1                       | Drawn          | Checked | Date     |  |  |  |
| 1:500                            | ТВ             | TPG     | 11.10.18 |  |  |  |
| Job number                       | Drawing number |         | Issue    |  |  |  |
| 17.011                           | L(05) 002      |         | P01      |  |  |  |