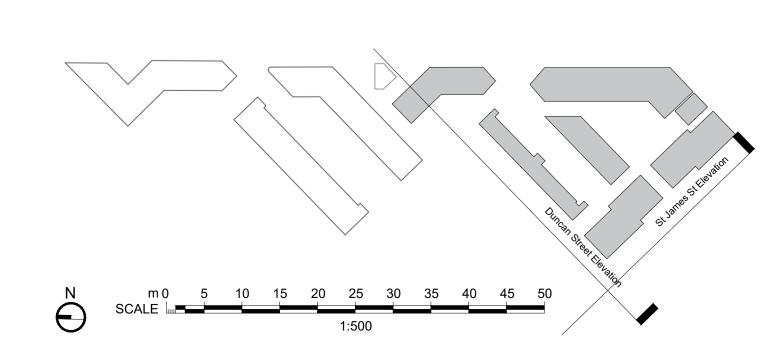

Duncan Street Elevation

St James Street Elevation

All dimensions to be checked on site. Figured dimensions to be read in preference to scaled.

BCA accepts no responsibilty for any unauthorised amendments to the drawing and does not permit unauthorised copying of the drawing.