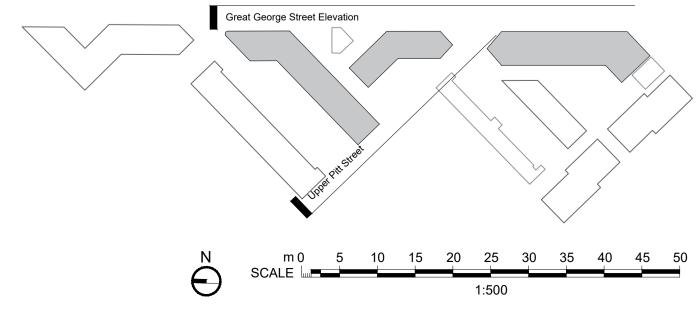

Great George Street Elevation

Upper Pitt Street Elevation

All dimensions to be checked on site.
Figured dimensions to be read in preference to scaled.

BCA accepts no responsibilty for any unauthorised amendments to the drawing and does not permit unauthorised copying of the drawing.