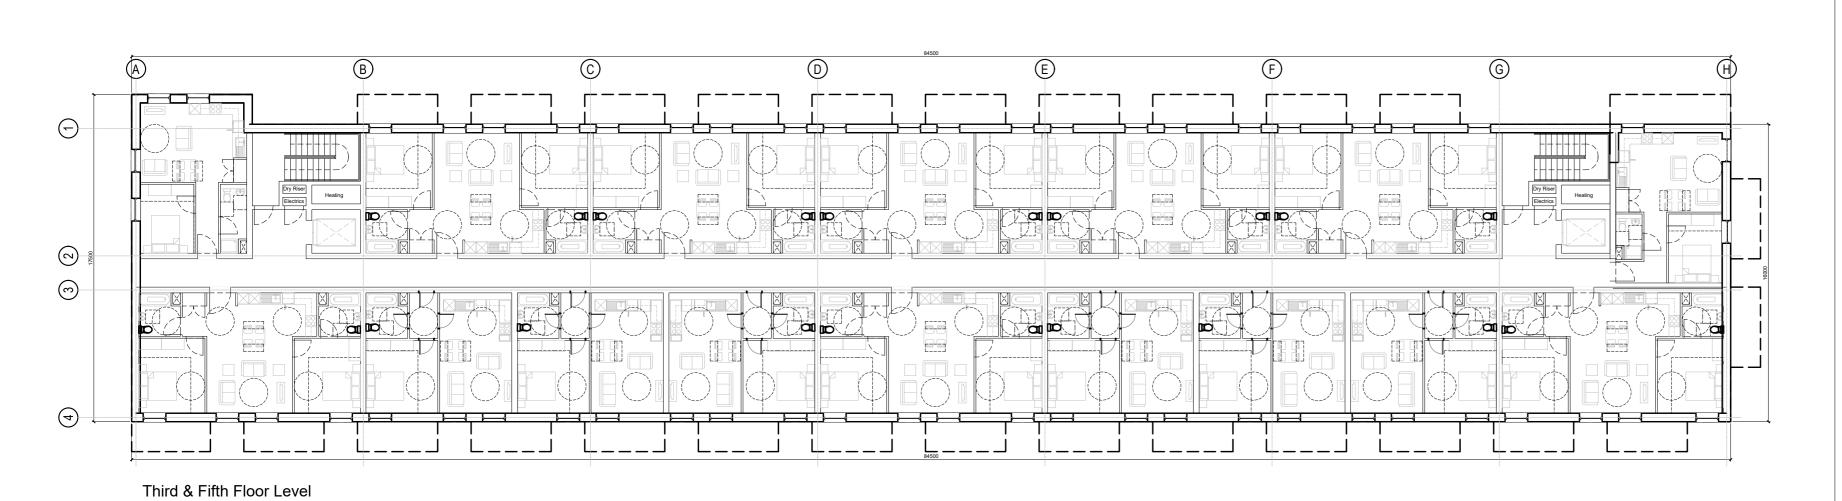

+36.60 & 42.60

All dimensions to be checked on site.
Figured dimensions to be read in preference to scaled.

BCA accepts no responsibilty for any unauthorised amendments to the drawing and does not permit unauthorised copying of the drawing.