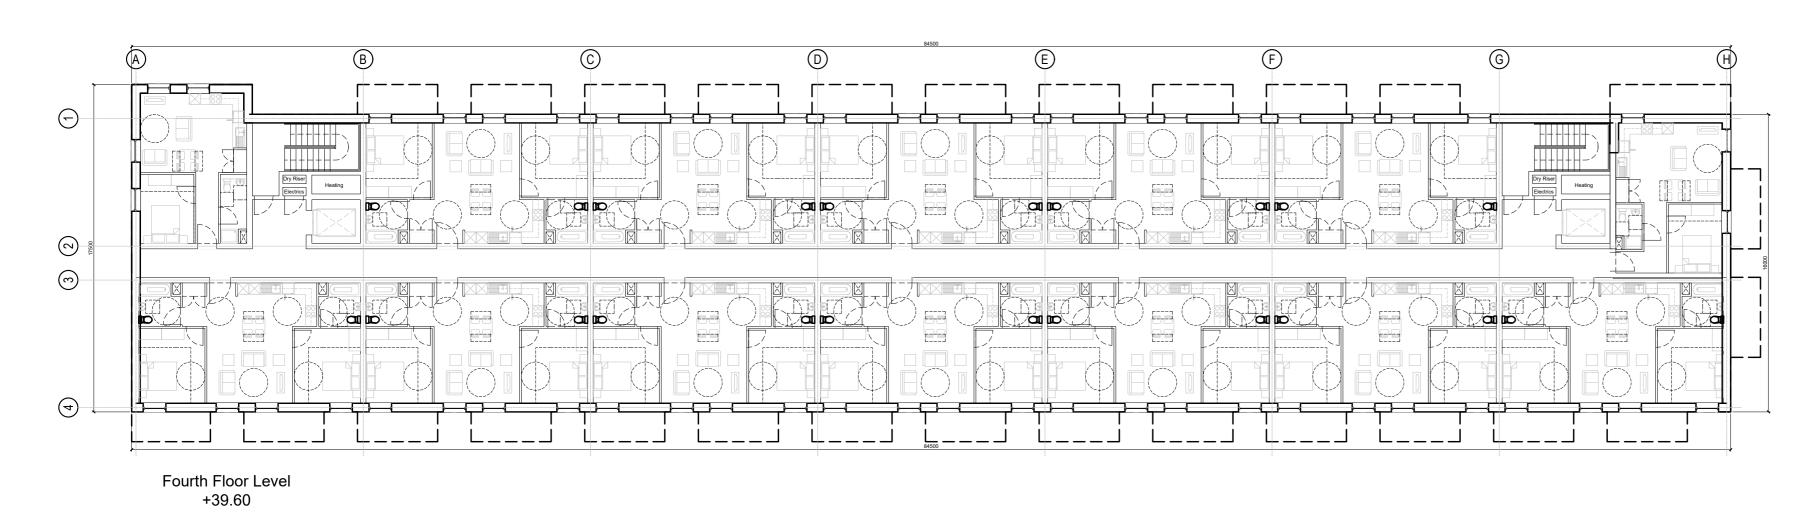

+36.60 & 42.60

All dimensions to be checked on site.
Figured dimensions to be read in preference to scaled.

BCA accepts no responsibilty for any unauthorised amendments to the drawing and does not permit unauthorised copying of the drawing.