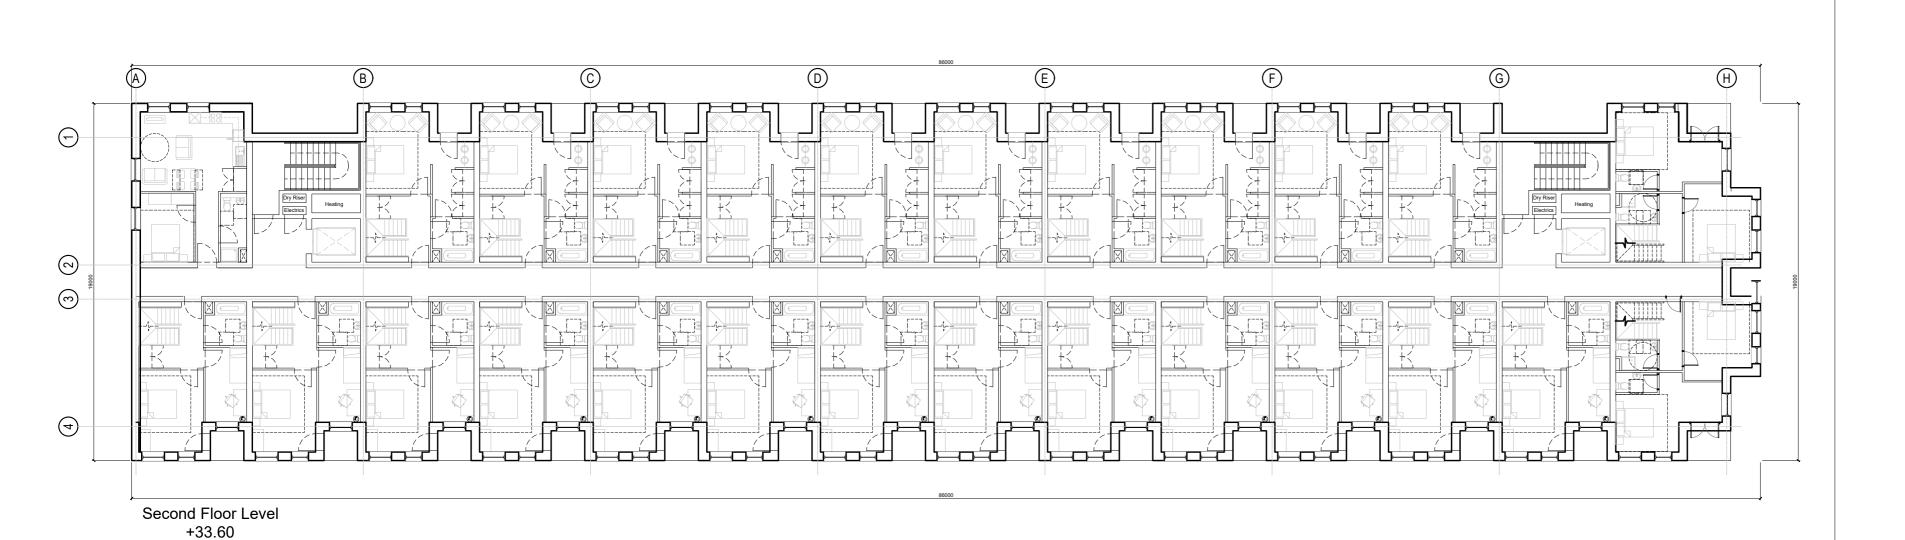

+36.60 & 42.60

All dimensions to be checked on site.
Figured dimensions to be read in preference to scaled.

BCA accepts no responsibilty for any unauthorised amendments to the drawing and does not permit unauthorised copying of the drawing.