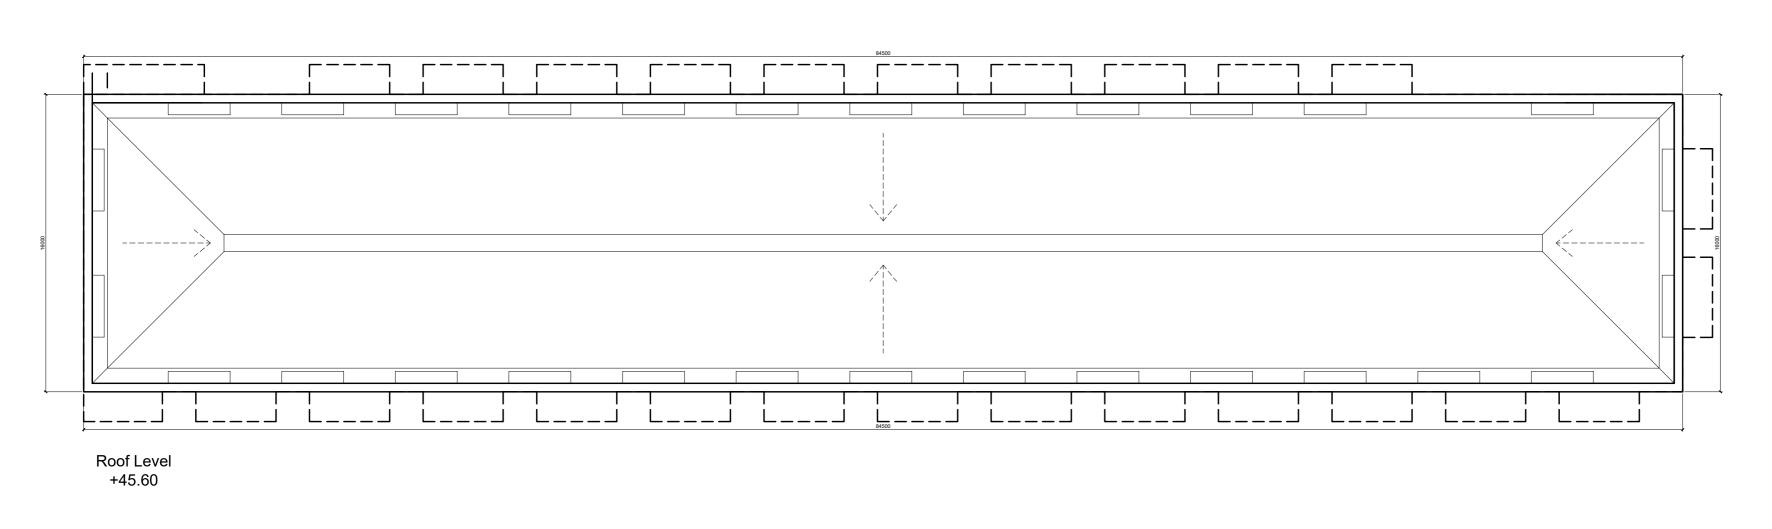

+36.60 & 42.60

All dimensions to be checked on site.
Figured dimensions to be read in preference to scaled.

BCA accepts no responsibilty for any unauthorised amendments to the drawing and does not permit unauthorised copying of the drawing.