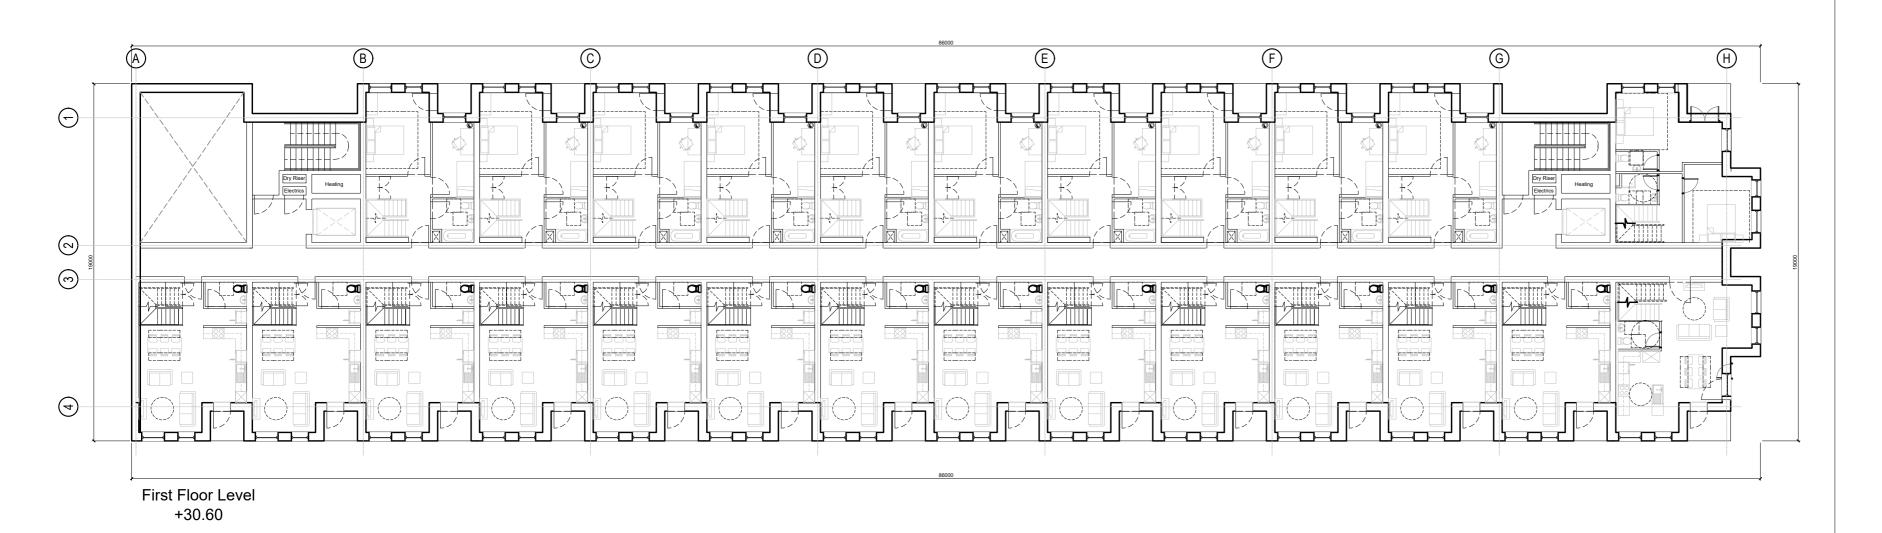

Notes

PLANNING

Drawing Status

T +44 (0)151 242 6222 F +44 (0)151 236 4467 E office@brockcarmichael.co.uk www.brockcarmichael.co.uk 19 Old Hall Street, Liverpool, L3 9JQ

| GREAT GEORGE STREET DEVELOPMENTS |                |         |          |  |  |  |  |
|----------------------------------|----------------|---------|----------|--|--|--|--|
| Job title                        |                |         |          |  |  |  |  |
| GREAT GEORGE STREET              |                |         |          |  |  |  |  |
| Drawing title                    |                |         |          |  |  |  |  |
| BLOCK 2C GA PLANS 1 OF 2         |                |         |          |  |  |  |  |
| Scale @ A1                       | Drawn          | Checked | Date     |  |  |  |  |
| 1:200                            | JDW            | TPG     | 12.10.18 |  |  |  |  |
| Job number                       | Drawing number |         | Issue    |  |  |  |  |
| 17.011                           | L(04)203A      |         | P02      |  |  |  |  |