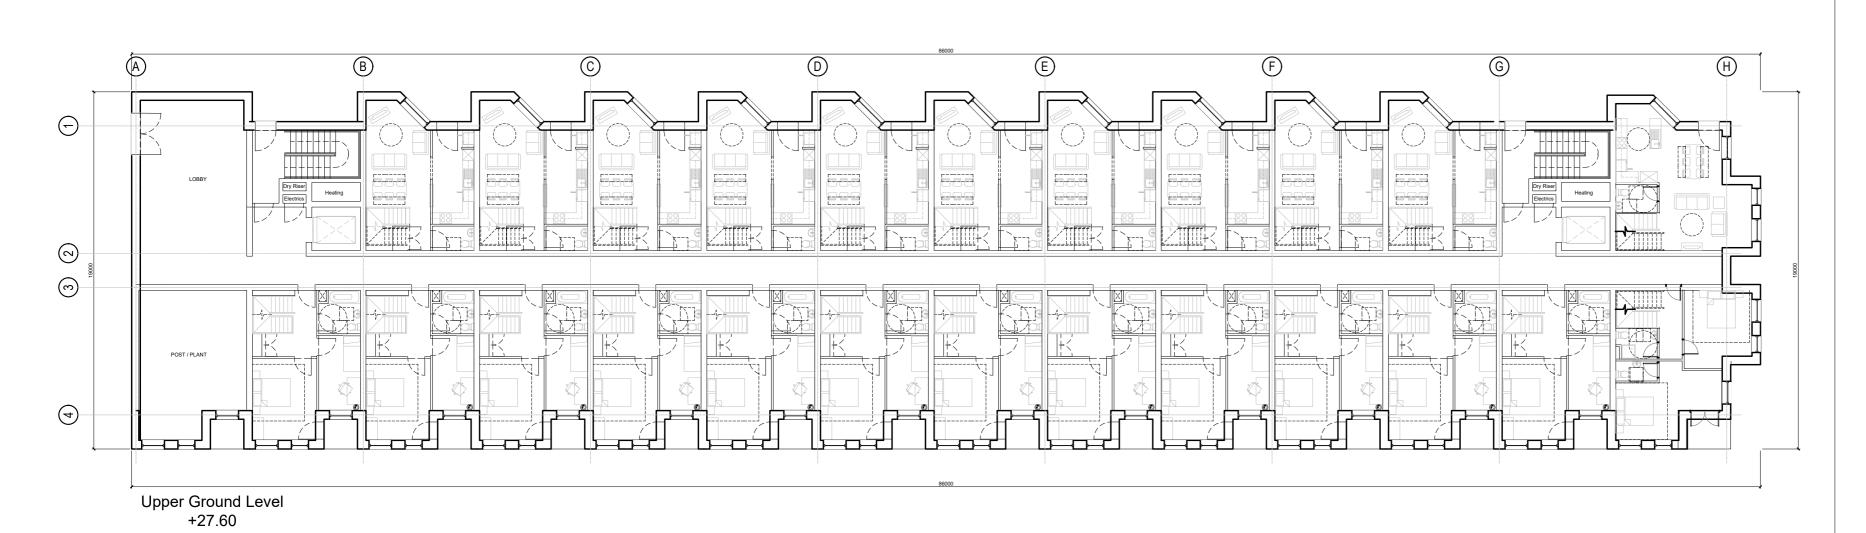

Notes

PLANNING

Drawing Status

T +44 (0)151 242 6222 F +44 (0)151 236 4467 E office@brockcarmichael.co.uk www.brockcarmichael.co.uk 19 Old Hall Street, Liverpool, L3 9JQ

| GREAT GEORGE STREET DEVELOPMENTS |                |         |          |  |  |  |  |
|----------------------------------|----------------|---------|----------|--|--|--|--|
| Job title                        |                |         |          |  |  |  |  |
| GREAT GEORGE STREET              |                |         |          |  |  |  |  |
| Drawing title                    |                |         |          |  |  |  |  |
| BLOCK 2C GA PLANS 1 OF 2         |                |         |          |  |  |  |  |
| Scale @ A1                       | Drawn          | Checked | Date     |  |  |  |  |
| 1:200                            | JDW            | TPG     | 12.10.18 |  |  |  |  |
| Job number                       | Drawing number |         | Issue    |  |  |  |  |
| 17.011                           | L(04)203A      |         | P02      |  |  |  |  |