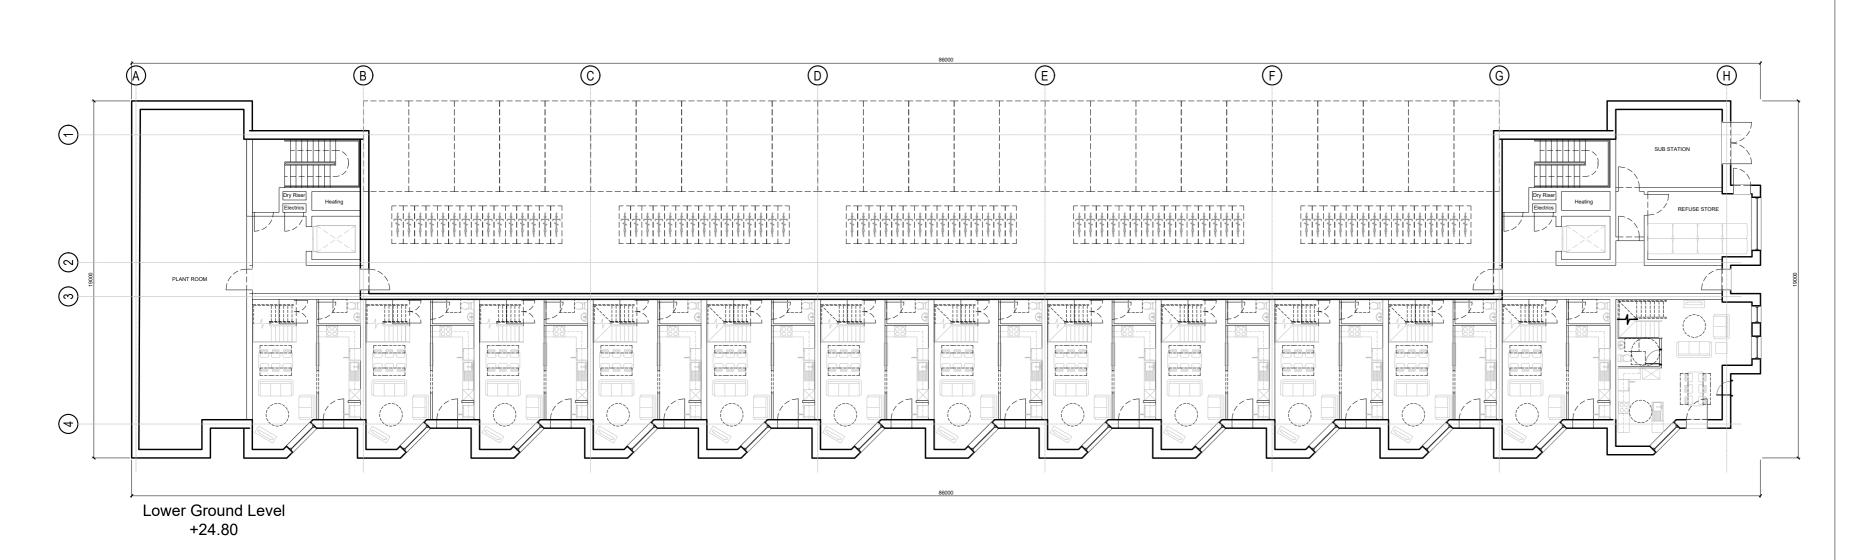

Notes

PLANNING

Drawing Status

T +44 (0)151 242 6222 F +44 (0)151 236 4467 E office@brockcarmichael.co.uk www.brockcarmichael.co.uk 19 Old Hall Street, Liverpool, L3 9JQ

| GREAT GEORGE STREET DEVELOPMENTS |                |         |          |  |  |  |  |
|----------------------------------|----------------|---------|----------|--|--|--|--|
| Job title                        |                |         |          |  |  |  |  |
| GREAT GEORGE STREET              |                |         |          |  |  |  |  |
| Drawing title                    |                |         |          |  |  |  |  |
| BLOCK 2C GA PLANS 1 OF 2         |                |         |          |  |  |  |  |
| Scale @ A1                       | Drawn          | Checked | Date     |  |  |  |  |
| 1:200                            | JDW            | TPG     | 12.10.18 |  |  |  |  |
| Job number                       | Drawing number |         | Issue    |  |  |  |  |
| 17.011                           | L(04)203A      |         | P02      |  |  |  |  |