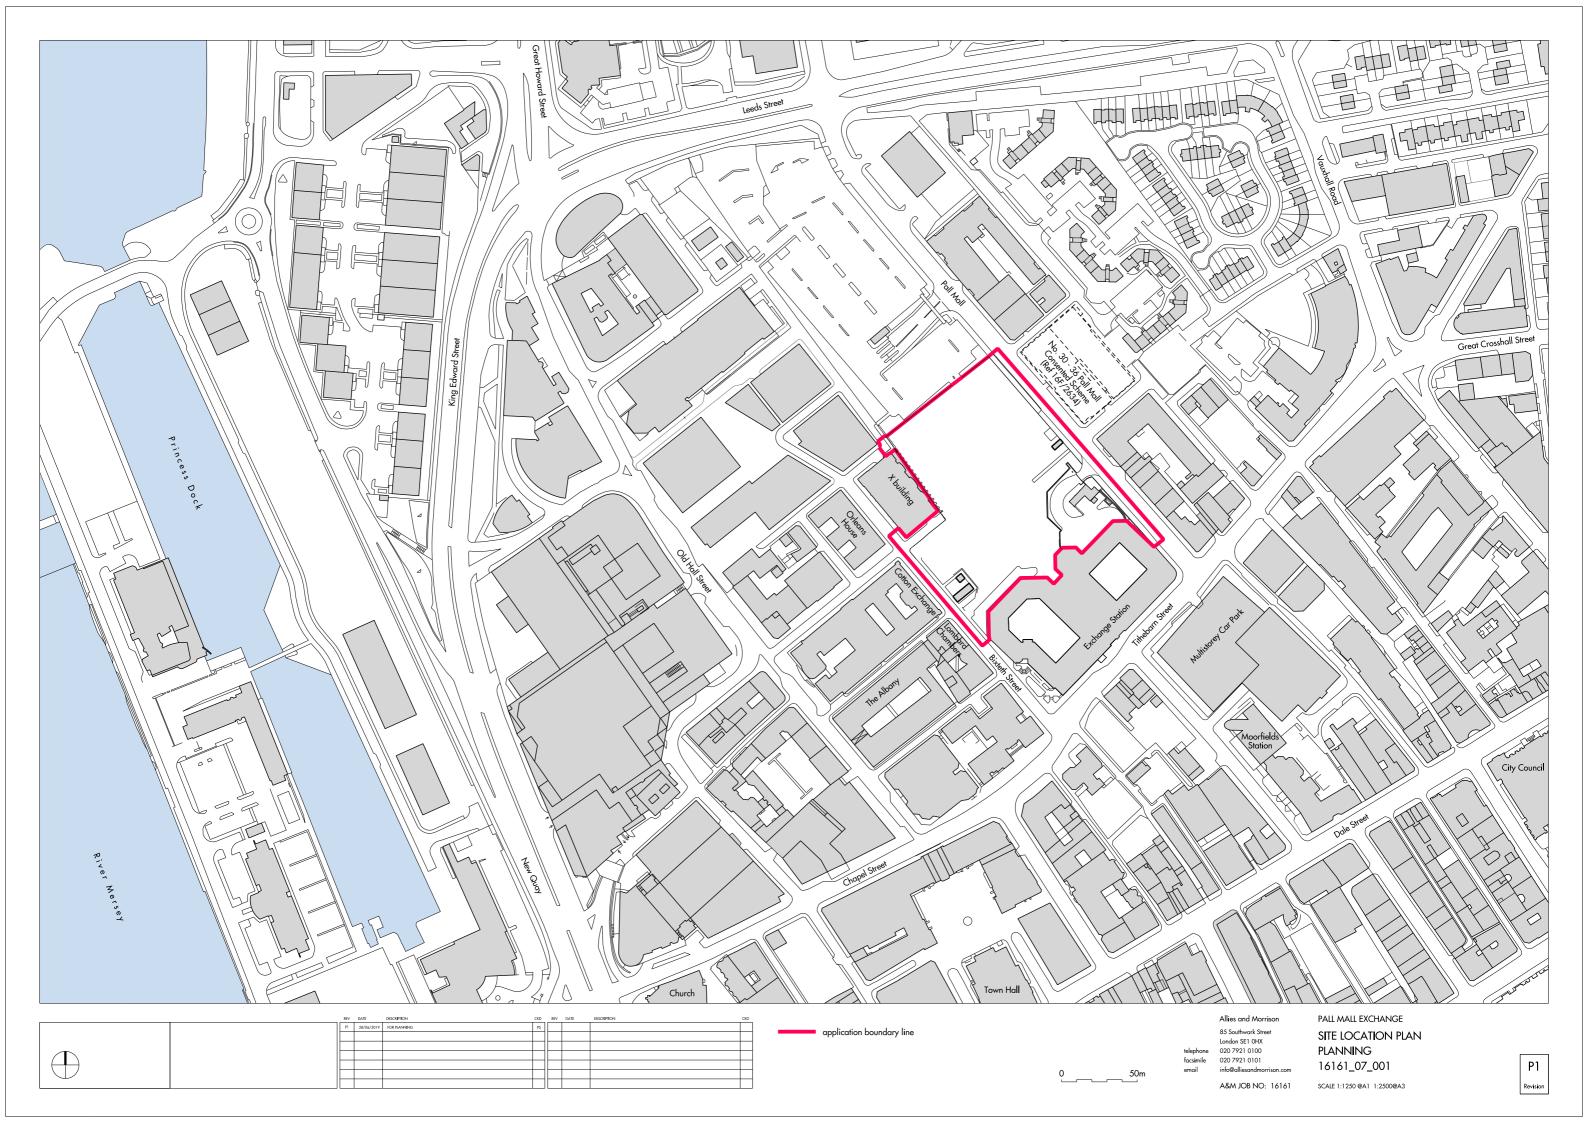

01 PALL MALL ELEVATION, REMEDIATION SCALE 1:500



85 Southwark Street London SE1 OHX 020 7921 0100 020 7921 0101 A&M JOB NO: 16161

Allies and Morrison

PALL MALL THE EXCHANGE ELEVATIONS: PALL MALL & BIXTETH, EXISTING **PLANNING** 

16161\_07\_020

SCALE 1:500 @A1 1:1000@A3

Р1



A&M JOB NO: 16161

SCALE 1:500 @A1 1:1000@A3



Orleans House Street no 32 Bioteth Street site Pall Mall Consented Scheme (Ref 16f/2634)

02 SECTION DD, REMEDIATION SCALE 1:500

Allies and Morrison

85 Southwark Street
London SE1 OHX
one 020 7921 0100
le 020 7921 0101
info@alliesandmorrison.o

A&M JOB NO: 16161

25m

PALL MALL THE EXCHANGE

SECTIONS CC & DD, EXISTING
PLANNING
16161\_07\_031

SCALE 1:500 @A1 1:1000@A3

P1

Revi





A&M JOB NO: 16161 SCALE 1:100 @A1 1:200@A3

16161\_07\_A\_099





85 Southwa