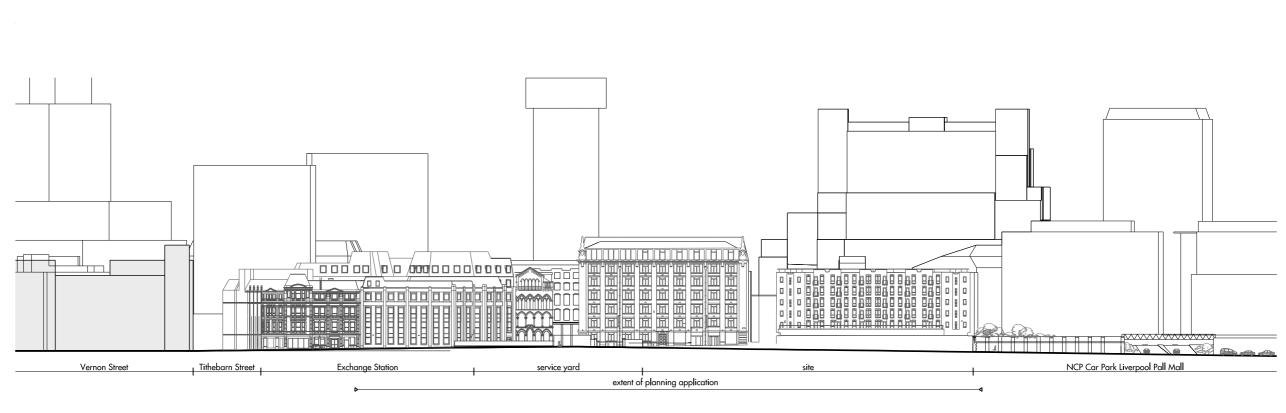

01 PALL MALL ELEVATION, REMEDIATION SCALE 1:500

85 Southwark Street London SE1 OHX 020 7921 0100 020 7921 0101 A&M JOB NO: 16161

Allies and Morrison

PALL MALL THE EXCHANGE ELEVATIONS: PALL MALL & BIXTETH, EXISTING **PLANNING** 

16161\_07\_020

SCALE 1:500 @A1 1:1000@A3

Р1

A&M JOB NO: 16161

SCALE 1:500 @A1 1:1000@A3

Orleans House Street no 32 Bioteth Street site Pall Mall Consented Scheme (Ref 16f/2634)

02 SECTION DD, REMEDIATION SCALE 1:500