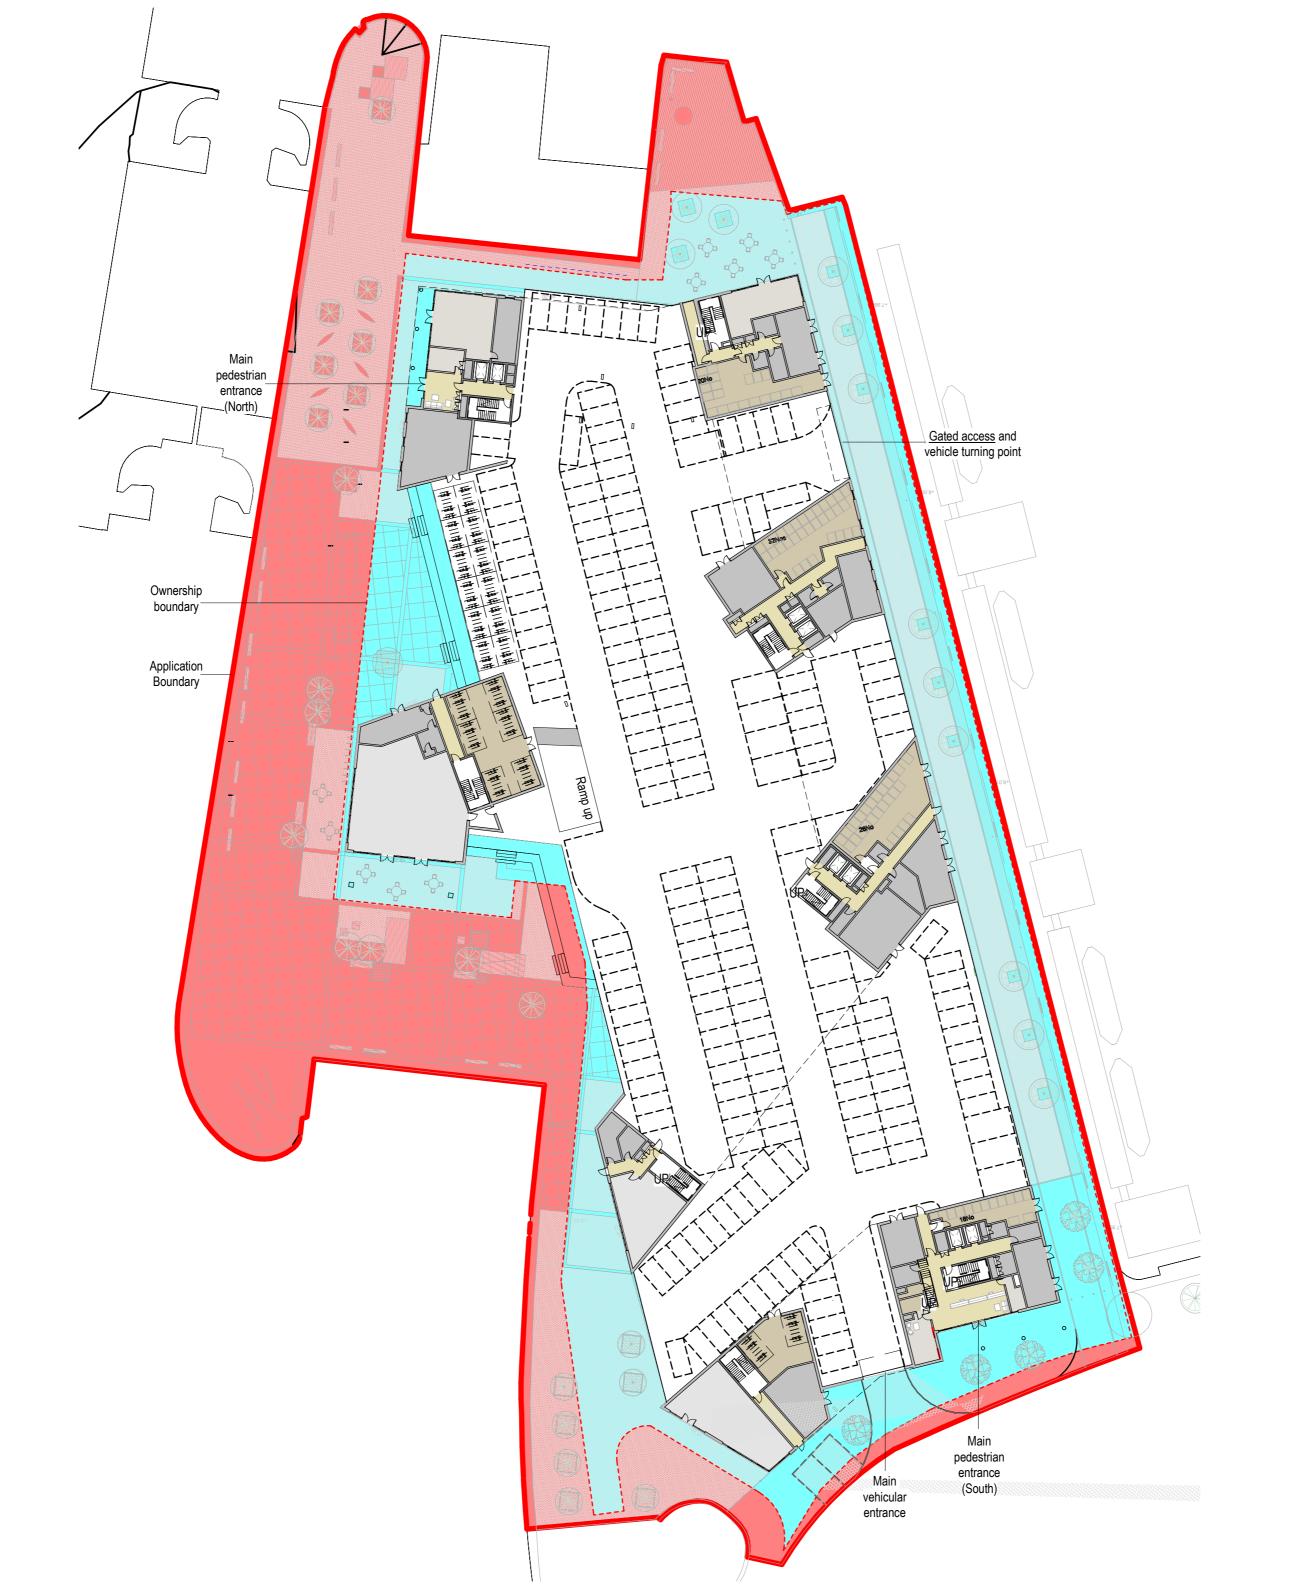

# **PLANNING**

Public realm works outside ownership, and within application boundary

Public realm works within ownership

1 Further changes to tree layout 20190911 and other wind mitigation mitigation measures following consultant input

### **Publim Realm Area**

Drawing Number: 16047 PL19 Architects | Master Planners | Designers

Hill Quays, 5 Jordan Street, Manchester, M15 4PY

- t +44 (0) 161 242 1140
- f +44 (0) 161 242 1141 w www.fletcher-rae.com
- e info@fletcher-rae.com