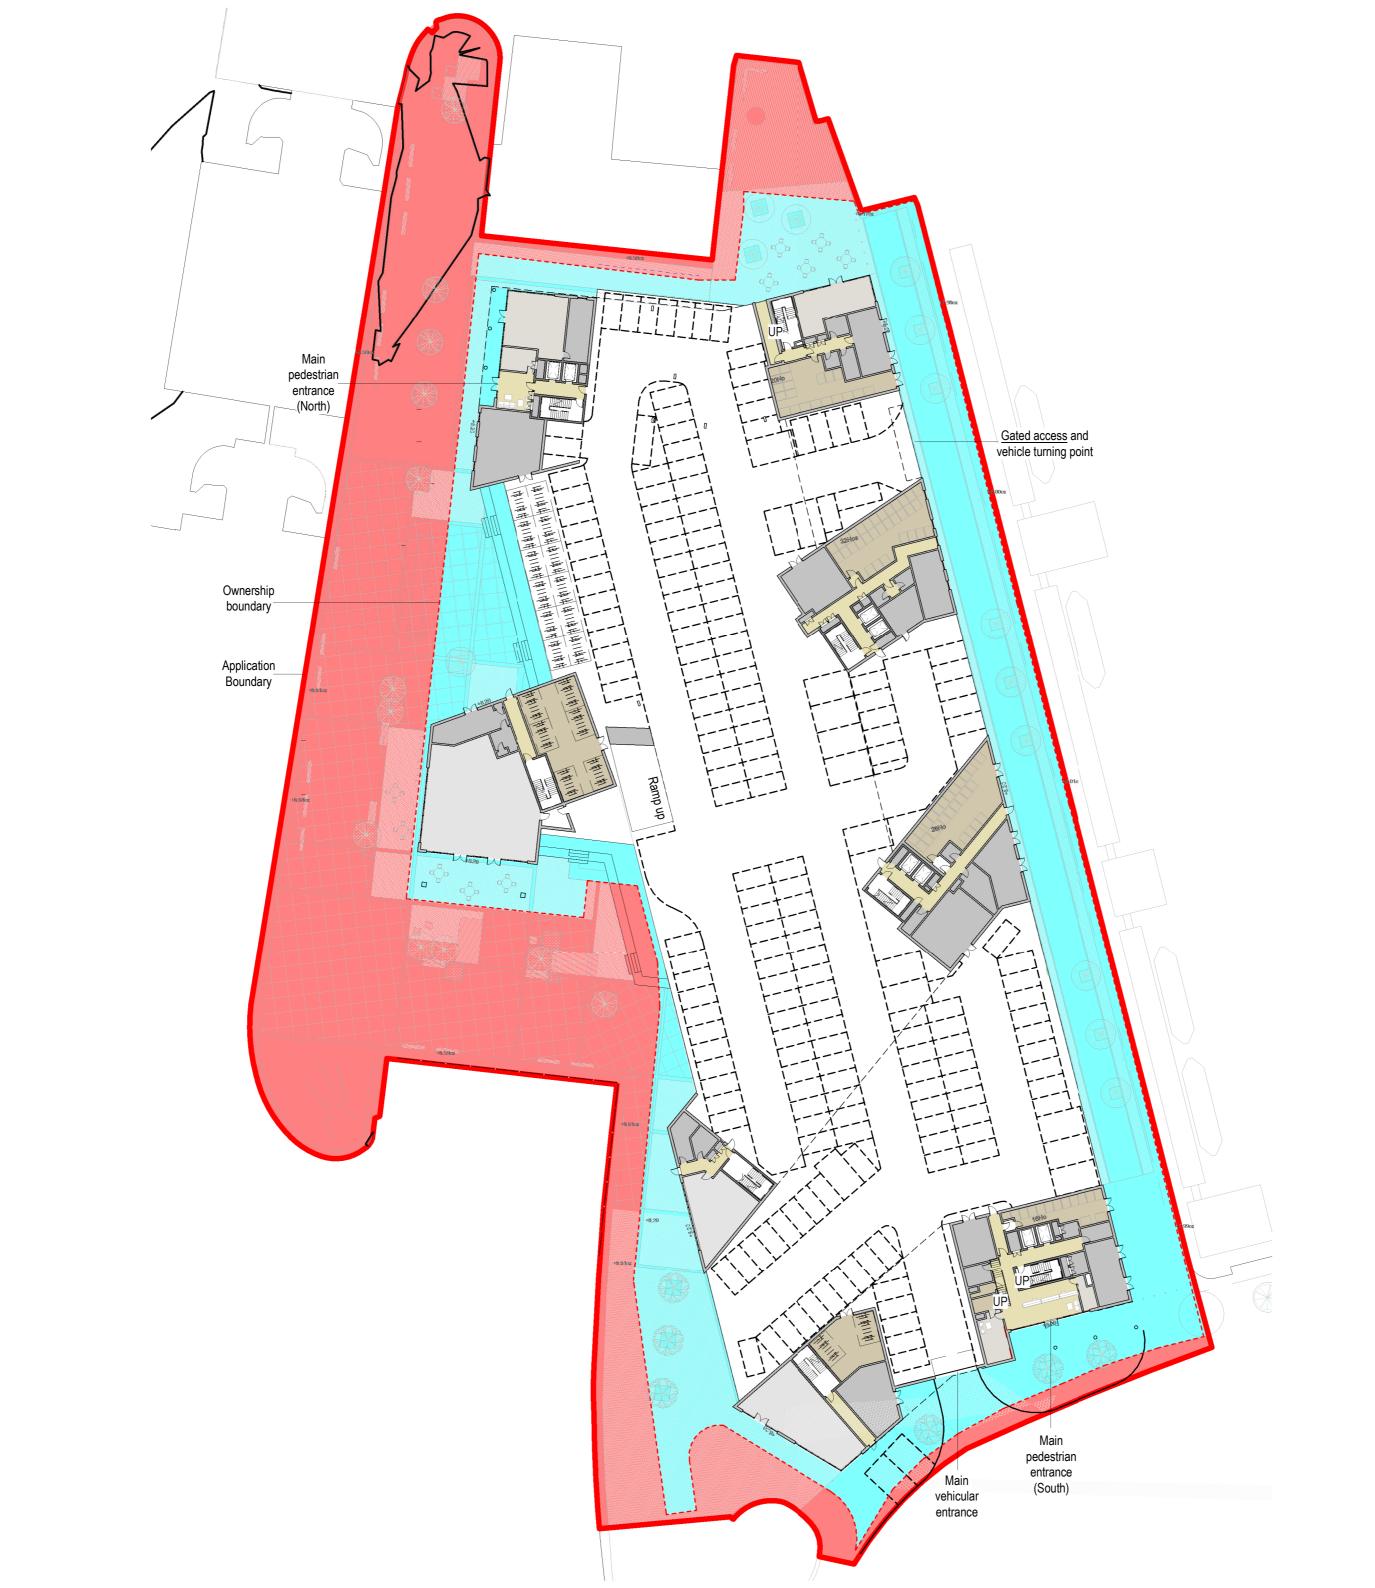

Public realm works outside ownership, and within application boundary

Public realm works within ownership

## Revision:

Scale Status Drawn By Checked By Date Client: 1:500 @ A2 Planning BT JC 06/27/19

Maro Developments Project:

**Brunswick Quay** 

Sheet Name: Publim Realm Area

Revision:

Hill Quays, 5 Jordan Street, Manchester, M15 4PY