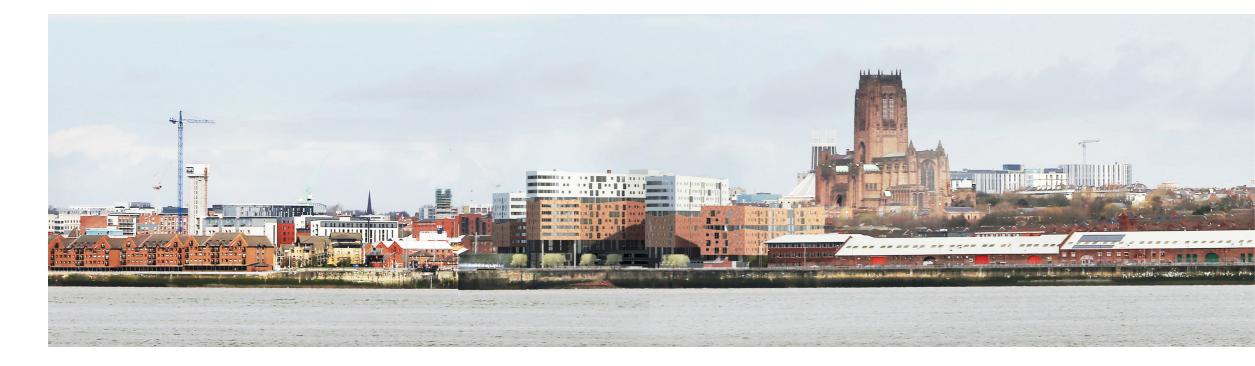

## **Brunswick Quay**

Sheet Name:

## Proposed Visual - From River

Mersey Drawing Number:

Revision:

## 16047 PL12

flet rae er Architects Master Planners Designers

Hill Quays, 5 Jordan Street, Manchester, M15 4PY

| t | +44 (0) 161 242 1140  |
|---|-----------------------|
| f | +44 (0) 161 242 1141  |
| w | www.fletcher-rae.com  |
| е | info@fletcher-rae.com |