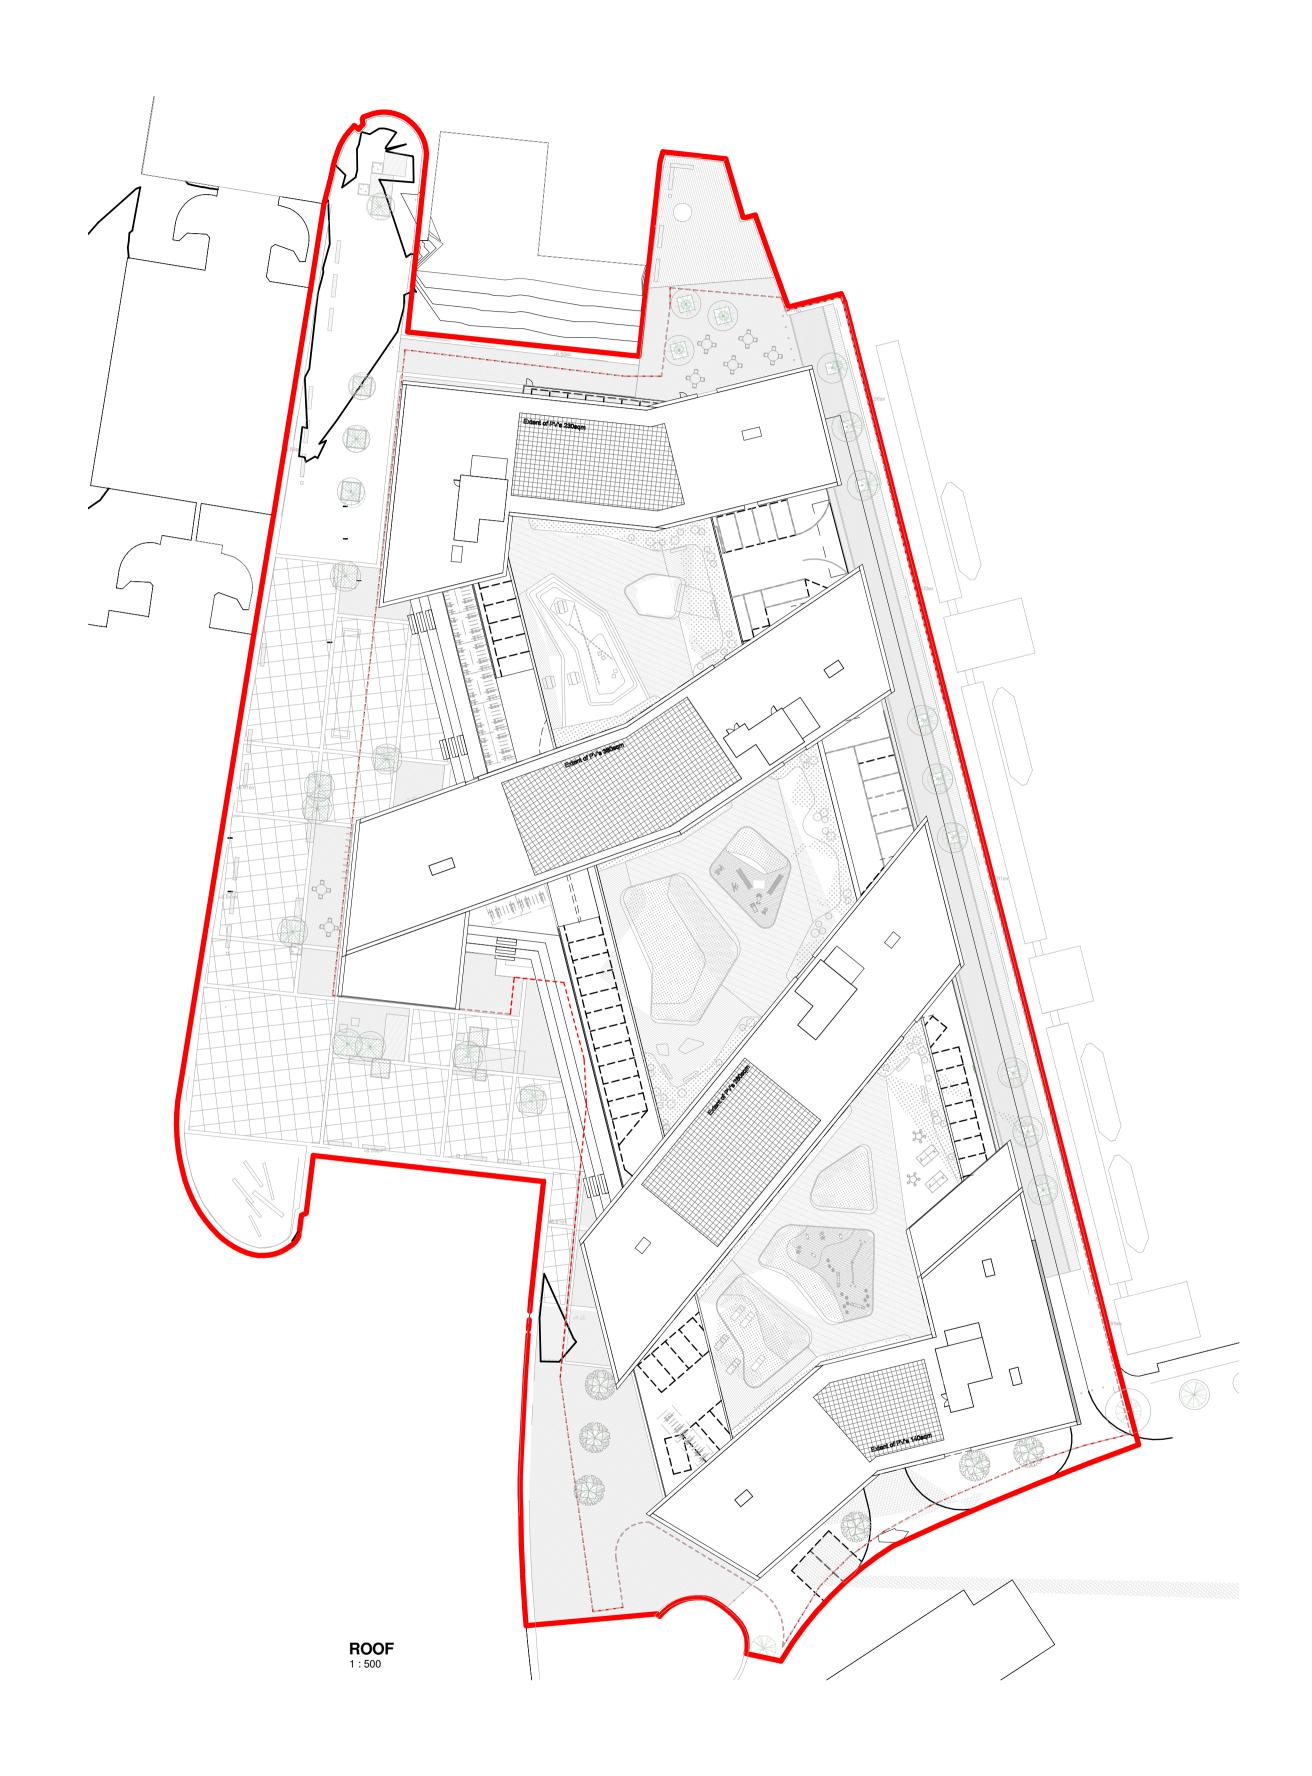

## Sheet Name: Level 11 and Roof

Drawing Number: 16047\_PL07

Architects | Master Planners | Designers Hill Quays, 5 Jordan Street, Manchester, M15 4PY

- t +44 (0) 161 242 1140 f +44 (0) 161 242 1141
- w www.fletcher-rae.com e info@fletcher-rae.com