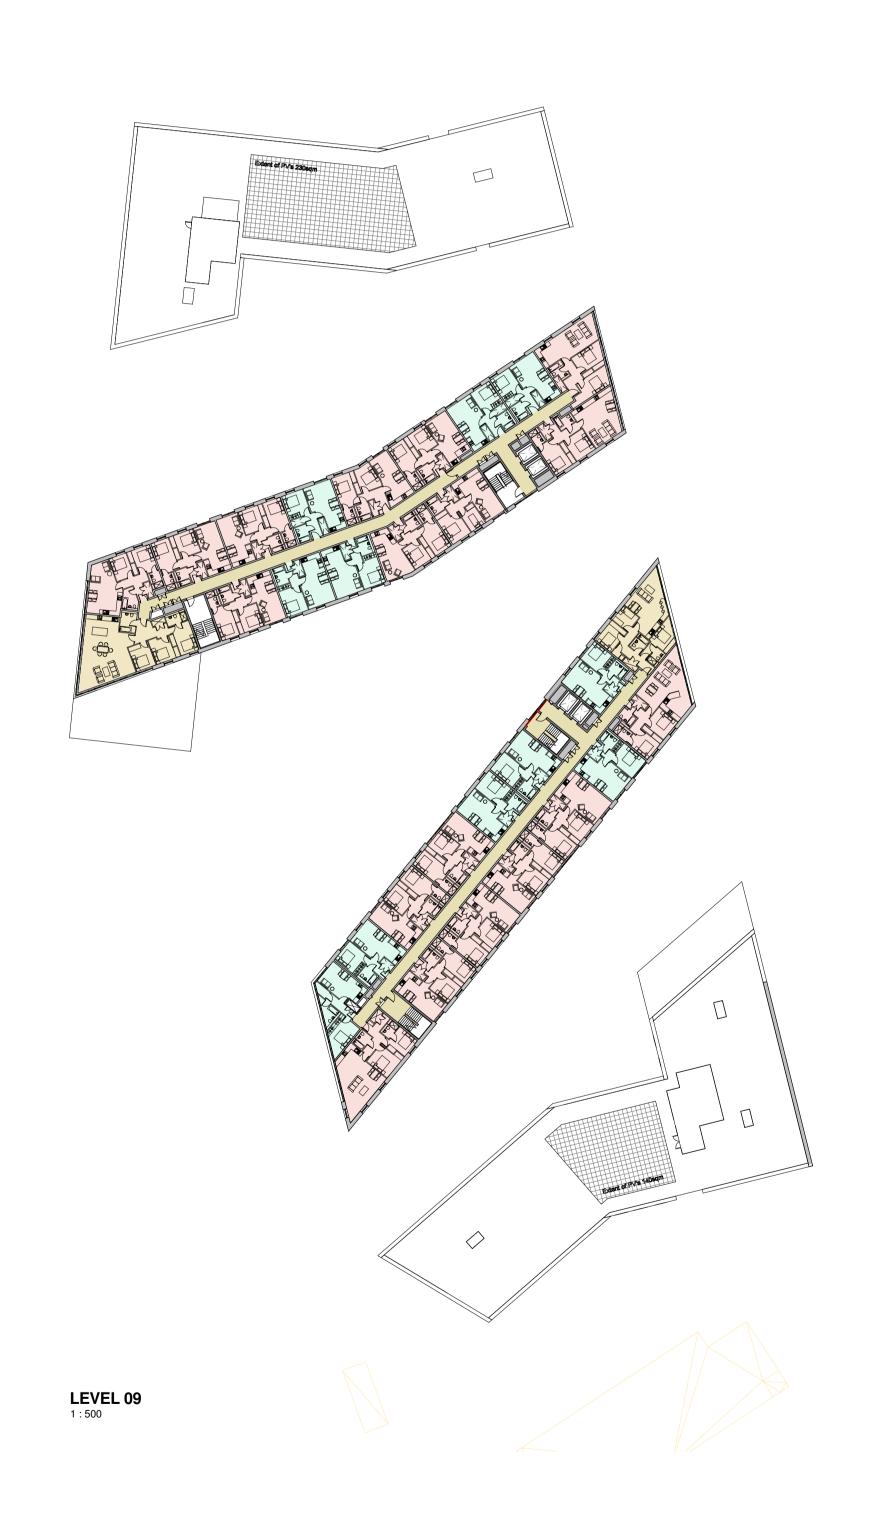

As indicated @ A1 Checked By 11/21/17

Maro Developments
Project:

**Brunswick Quay** 

Level 09 and Level 10

Drawing Number: 16047\_PL06

Architects | Master Planners | Designers

Hill Quays, 5 Jordan Street, Manchester, M15 4PY