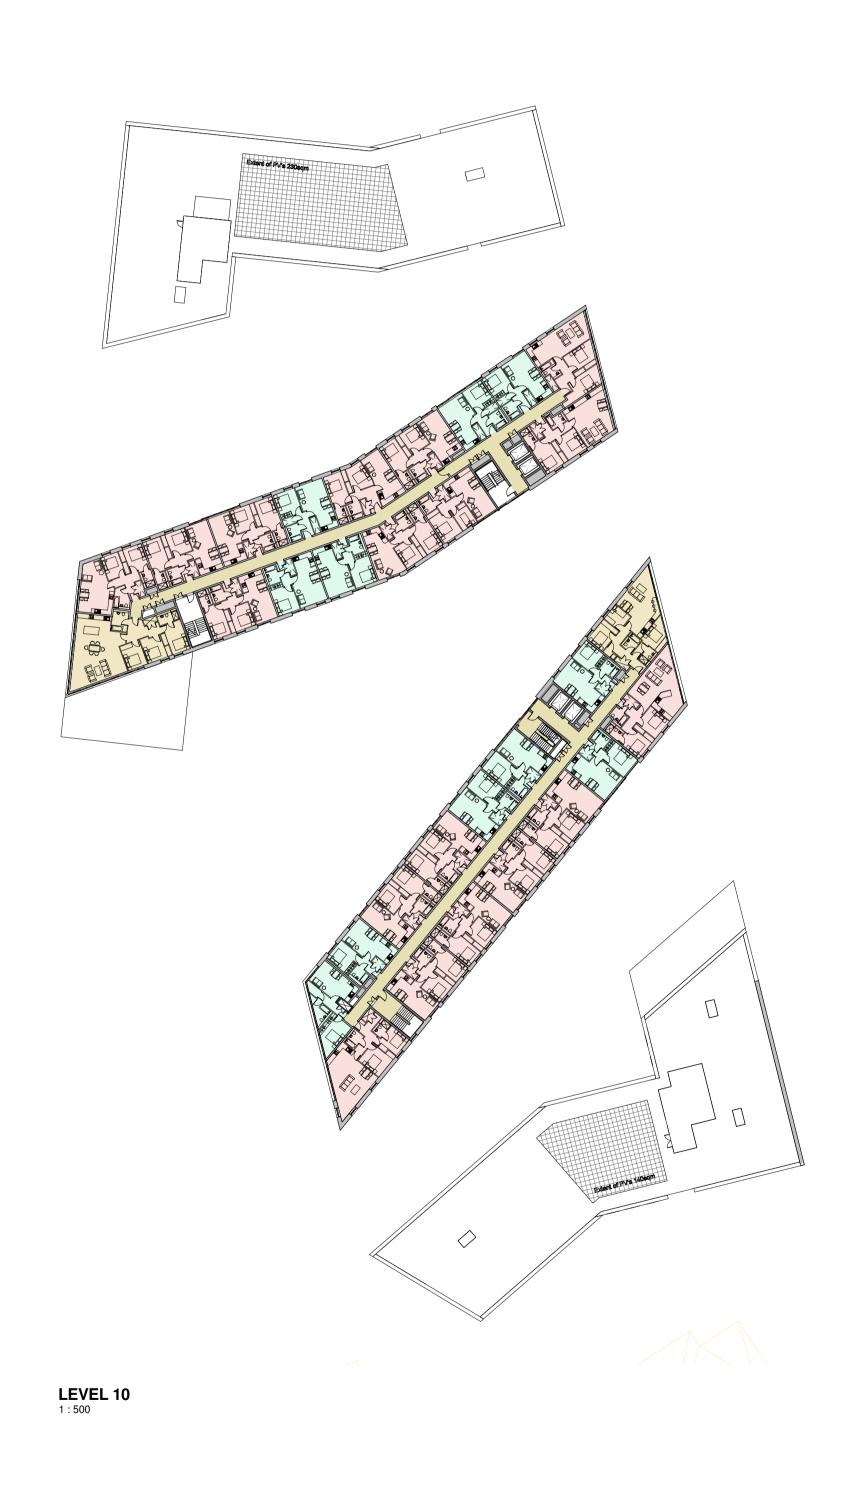

As indicated @ A1 Checked By 11/21/17

Maro Developments
Project:

**Brunswick Quay** 

Level 09 and Level 10

Drawing Number: 16047\_PL06

Architects | Master Planners | Designers

Hill Quays, 5 Jordan Street, Manchester, M15 4PY