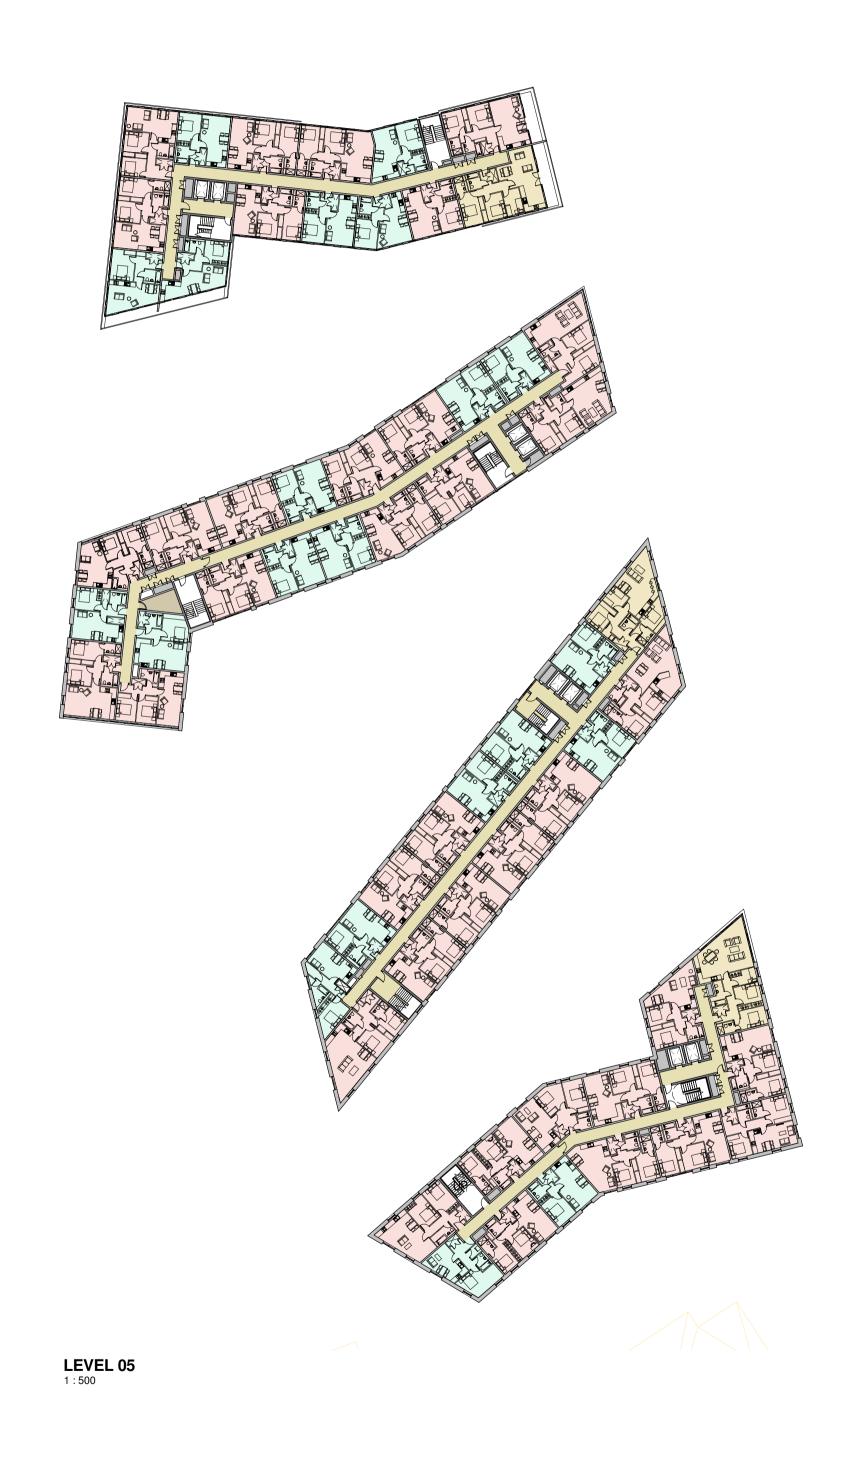

Checked By 11/21/17

Maro Developments
Project:

**Brunswick Quay** 

Level 05 and Level 06

Drawing Number: 16047\_PL04

Architects | Master Planners | Designers Hill Quays, 5 Jordan Street, Manchester, M15 4PY