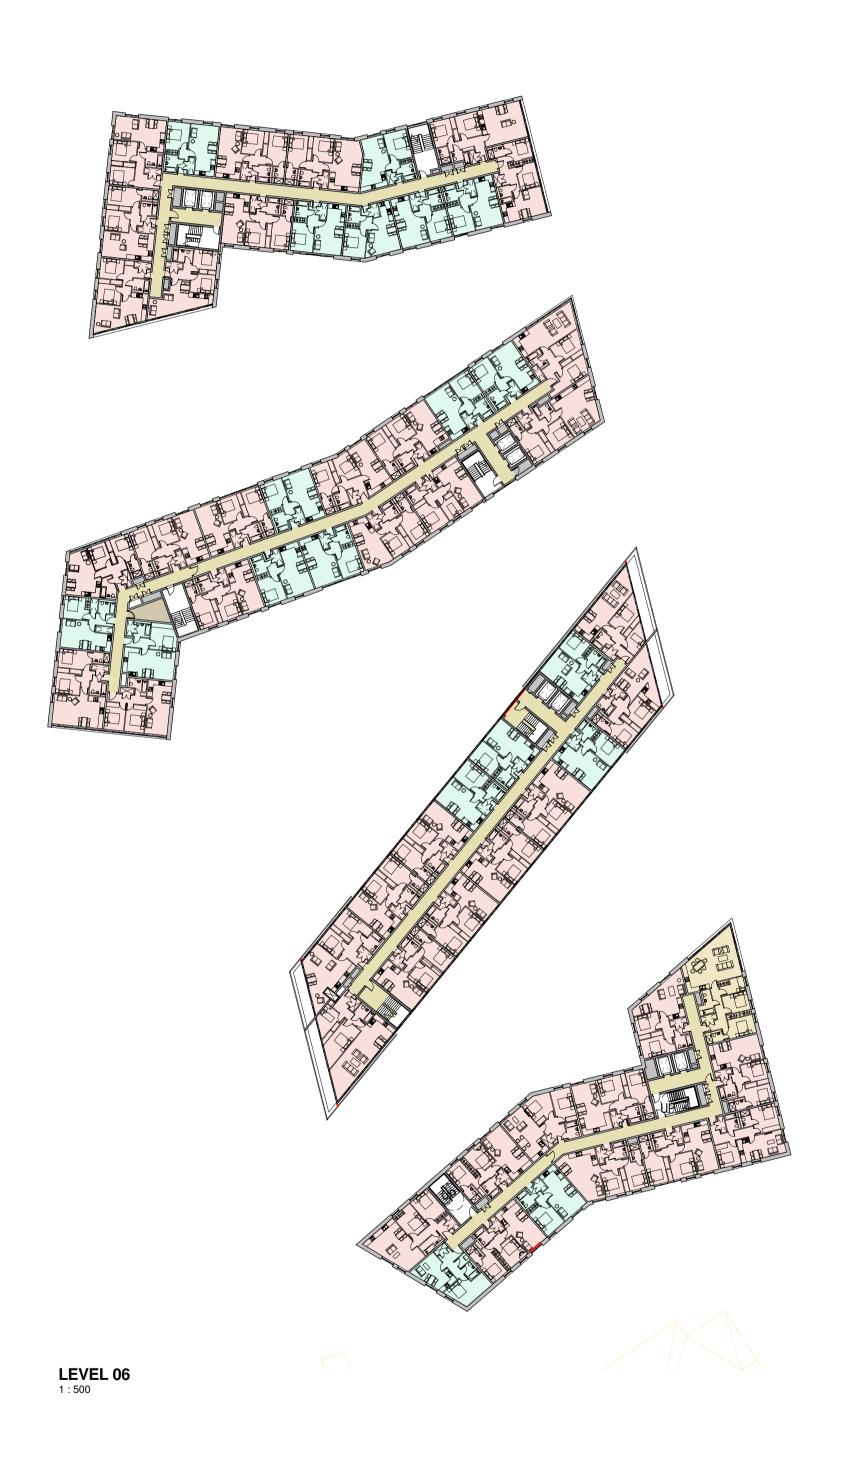

Checked By 11/21/17

Maro Developments
Project:

**Brunswick Quay** 

Level 05 and Level 06

Drawing Number: 16047\_PL04

Architects | Master Planners | Designers Hill Quays, 5 Jordan Street, Manchester, M15 4PY