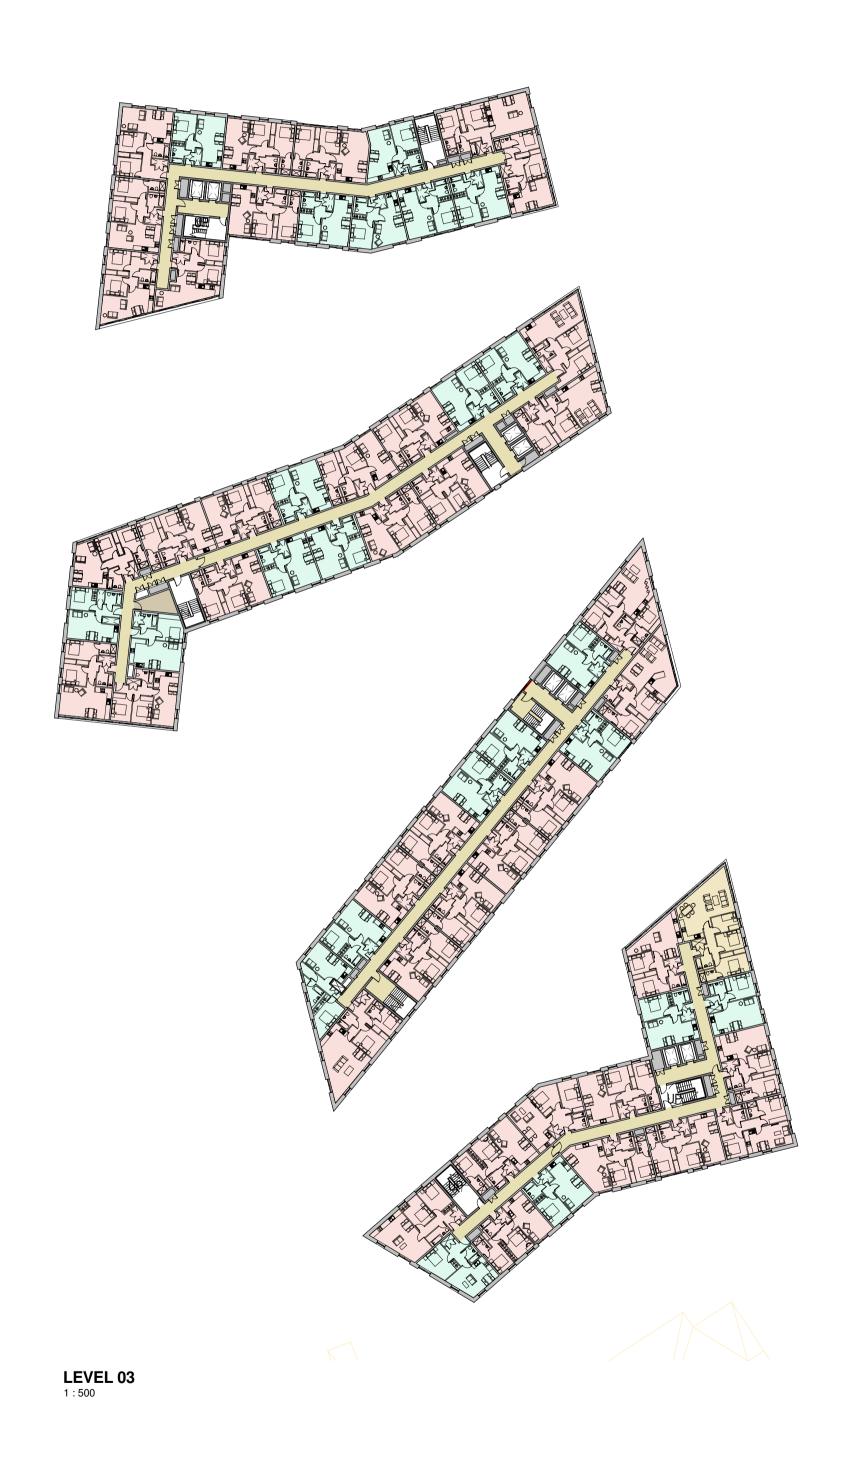

Checked By 05/10/17

Maro Developments
Project:

**Brunswick Quay** 

Level 03 and Level 04

Drawing Number: 16047\_PL03

Architects | Master Planners | Designers Hill Quays, 5 Jordan Street, Manchester, M15 4PY