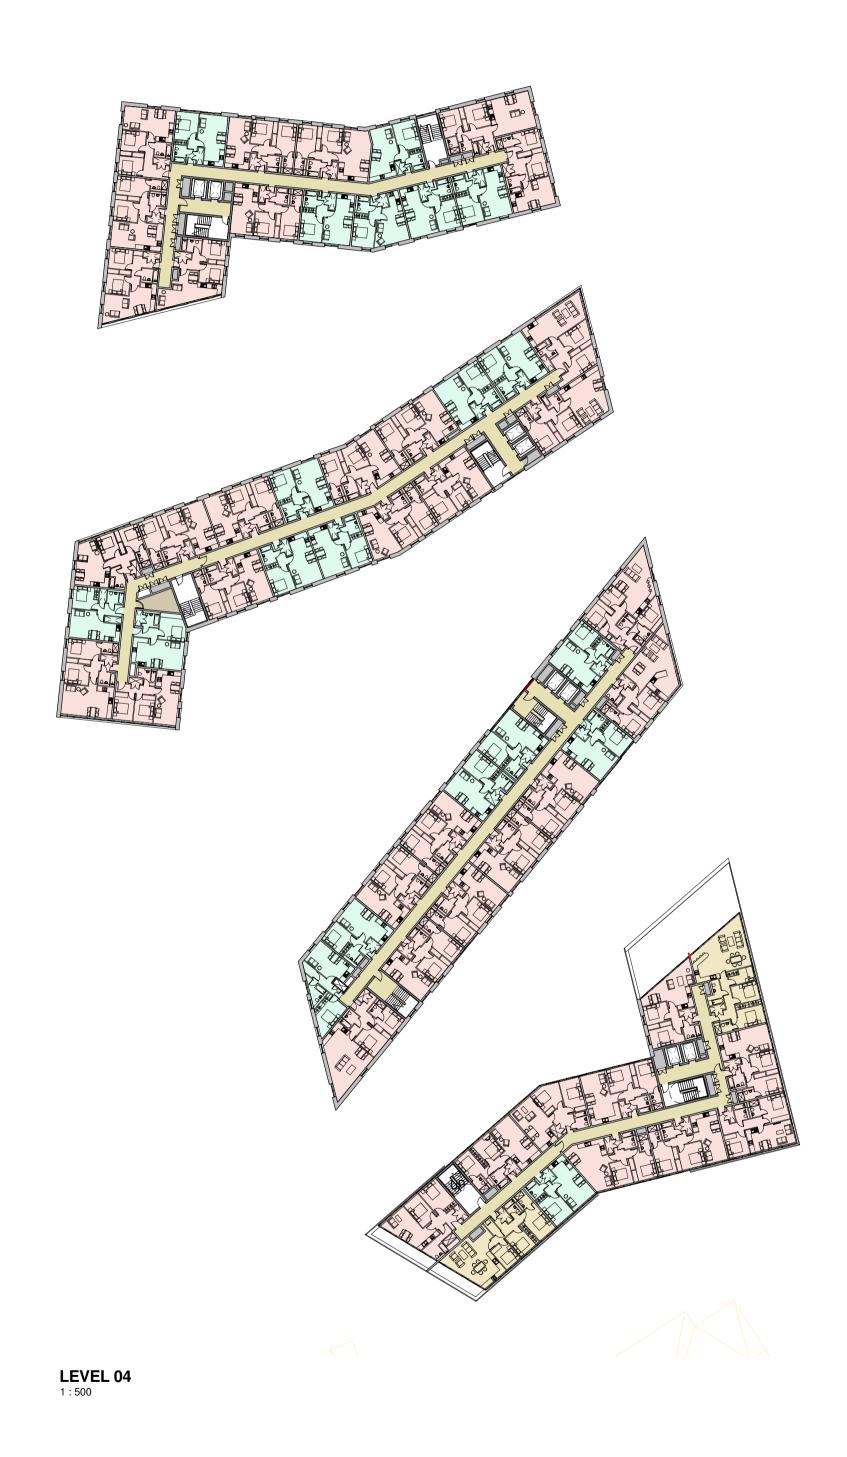

Checked By 05/10/17

Maro Developments
Project:

**Brunswick Quay** 

Level 03 and Level 04

Drawing Number: 16047\_PL03

Architects | Master Planners | Designers Hill Quays, 5 Jordan Street, Manchester, M15 4PY