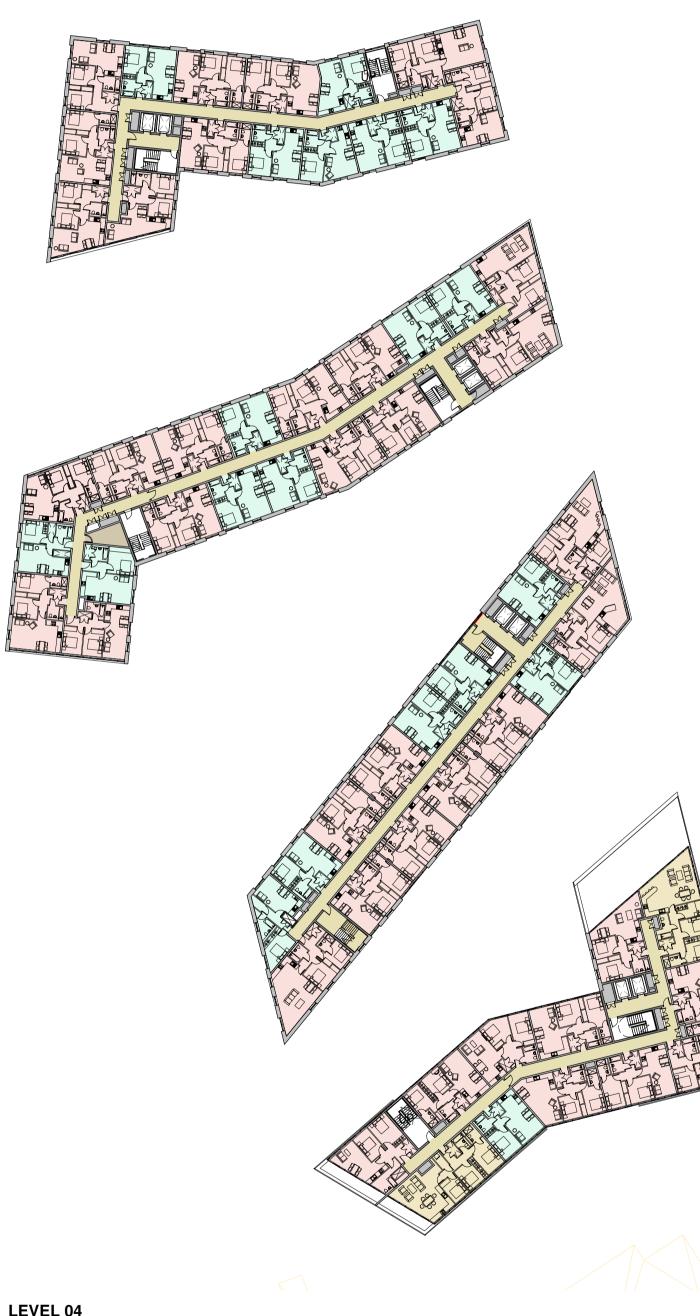

**LEVEL 04** 1 : 500

| Legend |             |
|--------|-------------|
|        | 1 Bed       |
|        | 2 Bed       |
|        | 3 Bed       |
|        | Circualtion |
|        | Ancilary    |
|        | Plant       |
|        | Retail      |
|        |             |