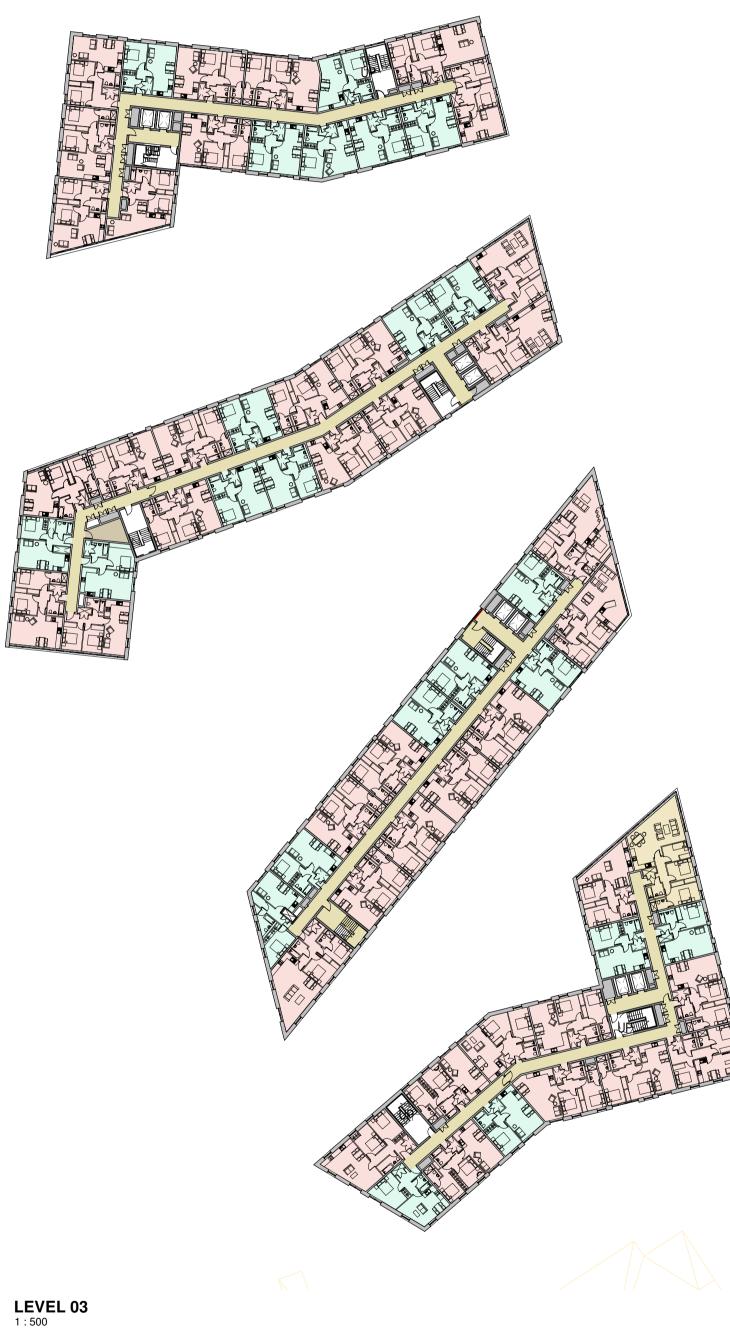

| Legend |             |
|--------|-------------|
|        | 1 Bed       |
|        | 2 Bed       |
|        | 3 Bed       |
|        | Circualtion |
|        | Ancilary    |
|        | Plant       |
|        | Retail      |
|        |             |