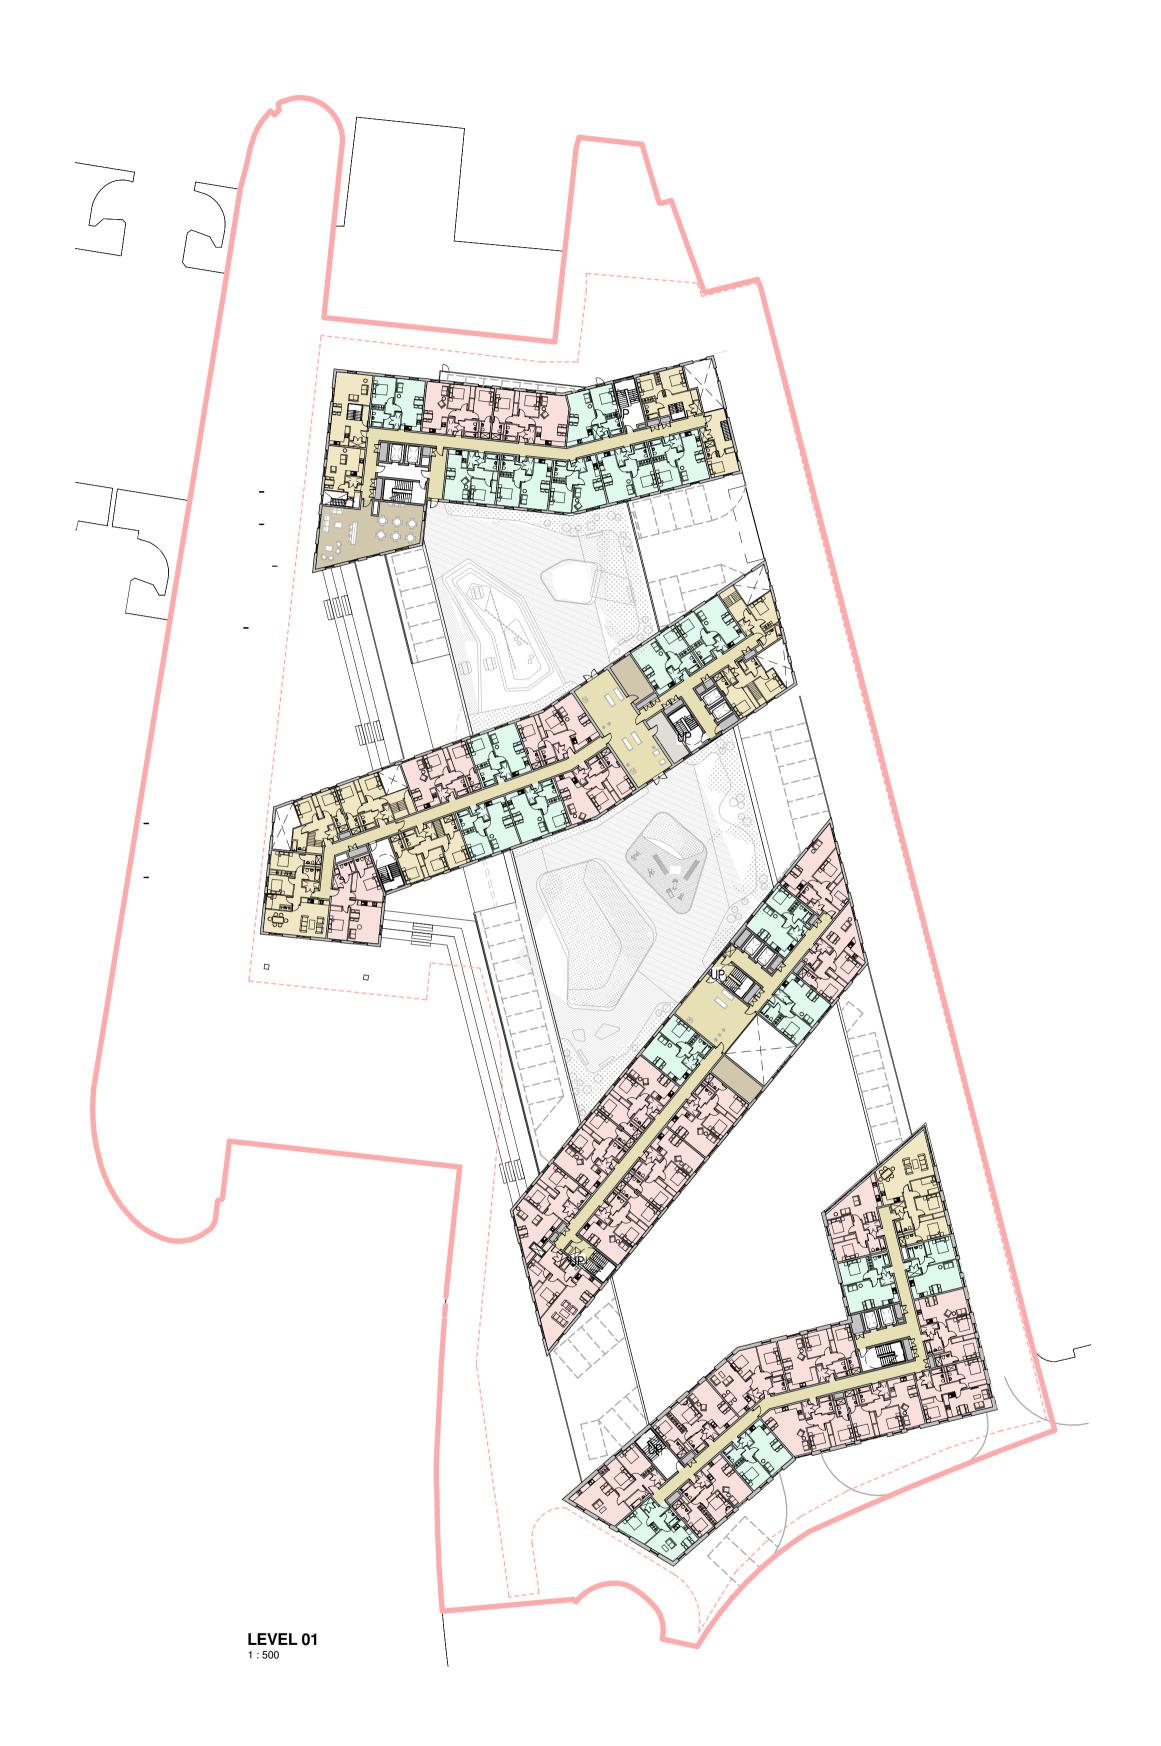

Checked By 05/10/17

**Maro Developments** 

**Brunswick Quay** 

Sheet Name: Level 01 and Level 02

Drawing Number: 16047\_PL02

Architects | Master Planners | Designers

Hill Quays, 5 Jordan Street, Manchester, M15 4PY