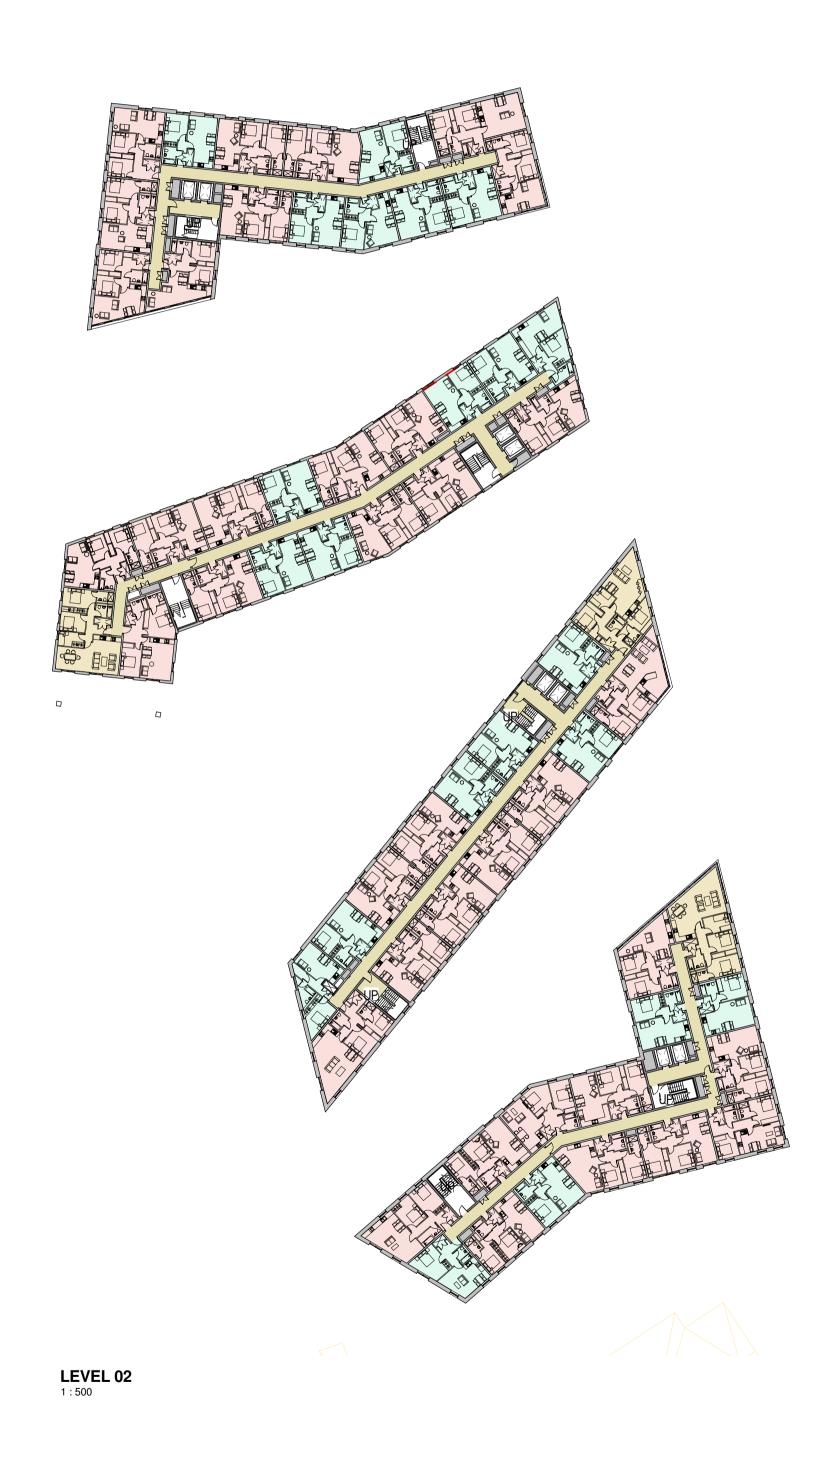

Checked By 05/10/17

**Maro Developments** 

**Brunswick Quay** 

Sheet Name: Level 01 and Level 02

Drawing Number: 16047\_PL02

Architects | Master Planners | Designers

Hill Quays, 5 Jordan Street, Manchester, M15 4PY