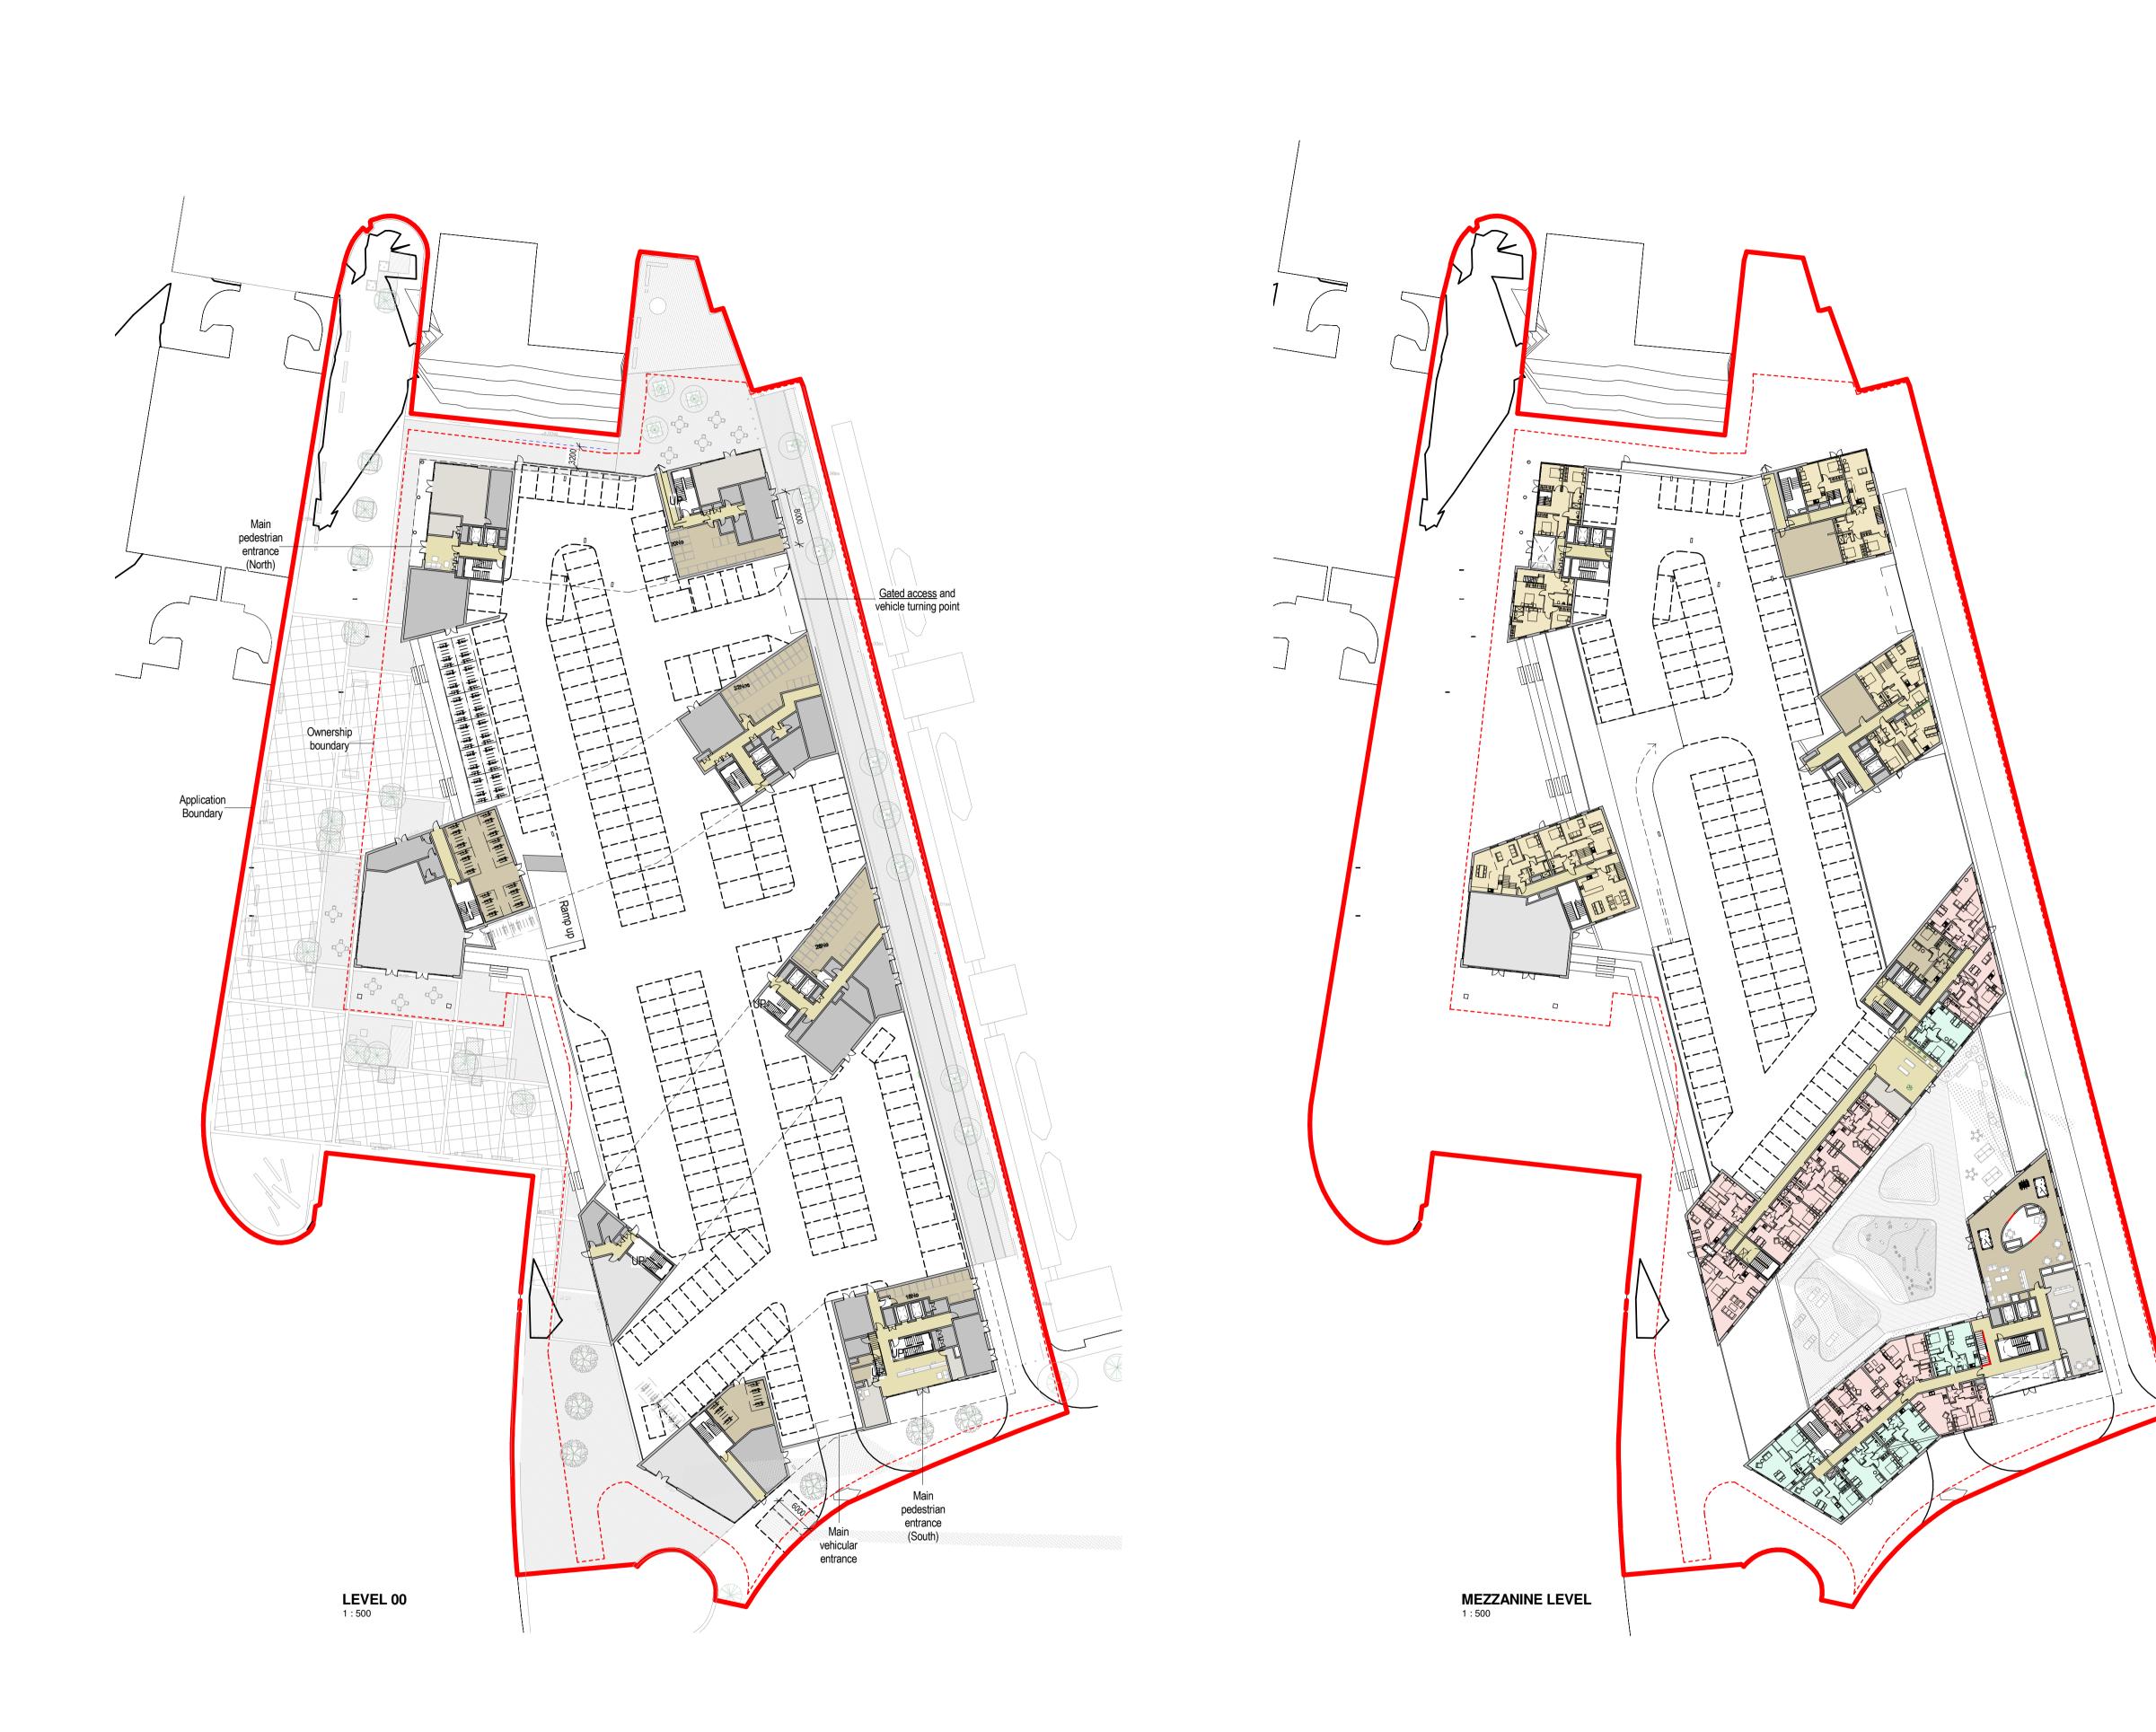

Works shown on land outside Applicant's ownership subject to agreement with third party. If such agreement cannot be reached, the extent of works will need to be adjusted to reflect Applicant's ownership

## Sheet Name: Level 00 and MEZZANINE

Drawing Number:

16047\_PL01 flet rae  $\Theta$ Architects Master Planners Designers Hill Quays, 5 Jordan Street, Manchester, M15 4PY

Revision

t +44 (0) 161 242 1140 f +44 (0) 161 242 1141