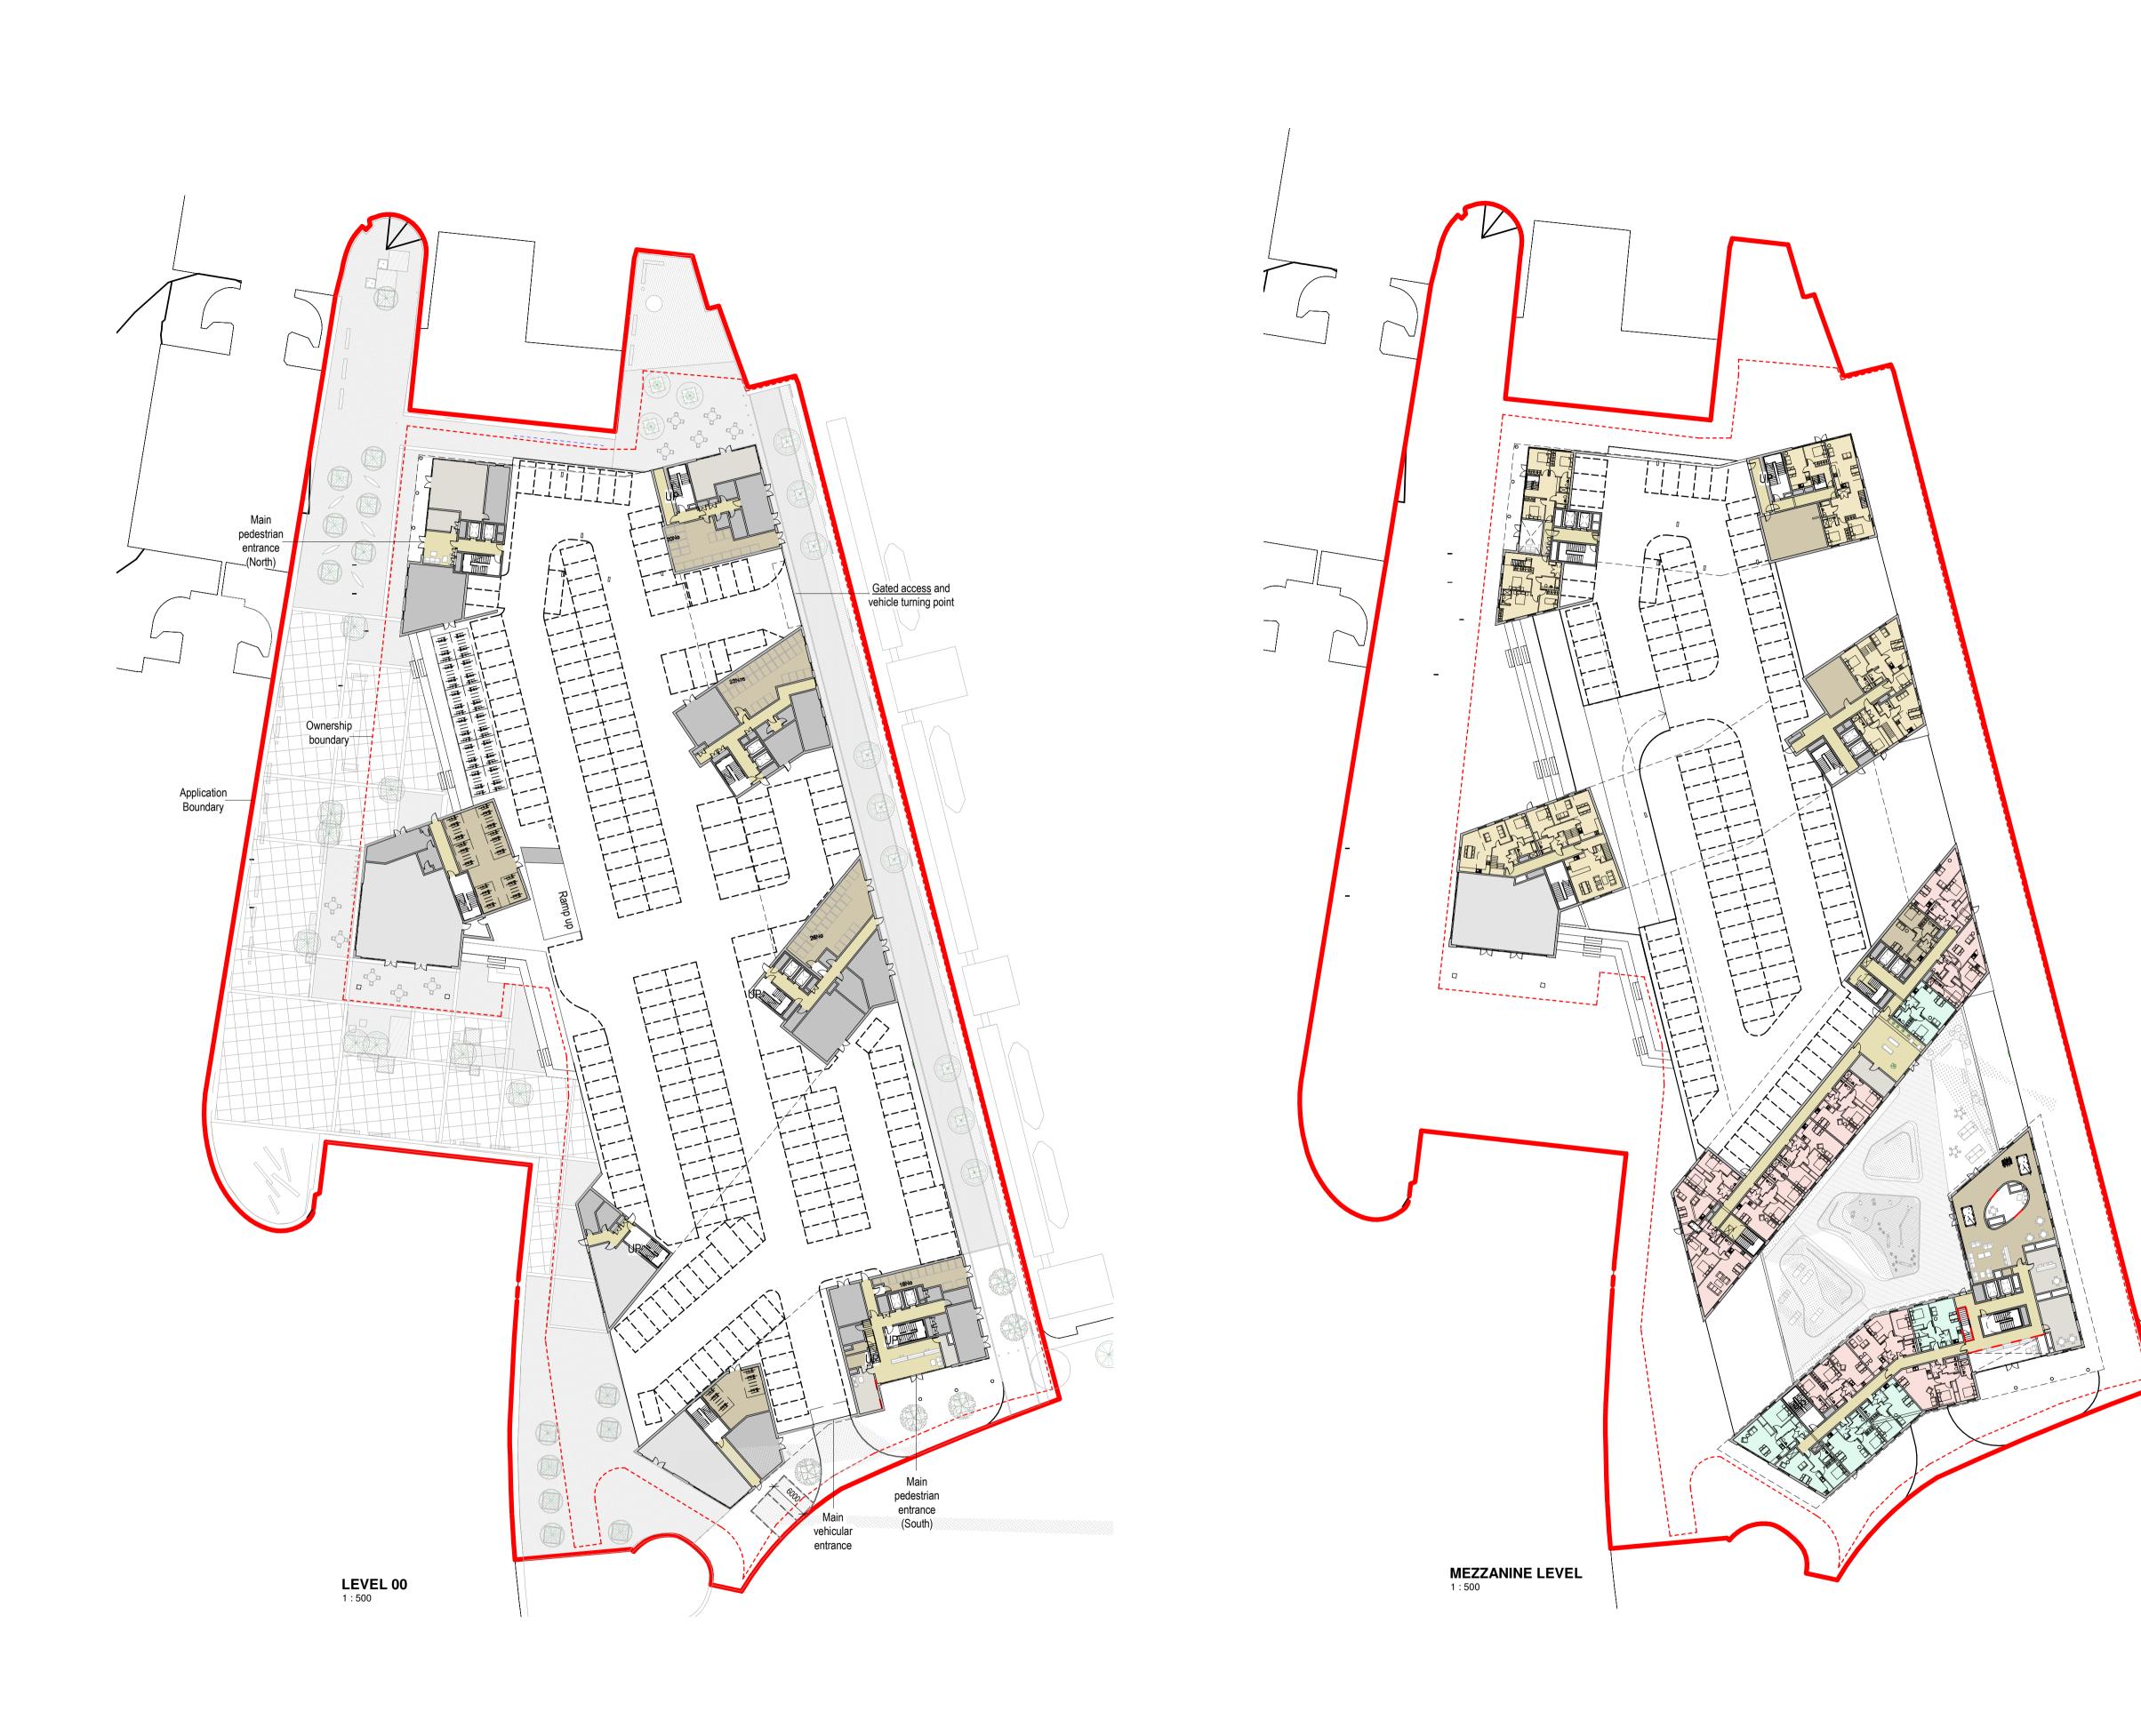

| Lege | Legend      |  |  |  |
|------|-------------|--|--|--|
|      | 1 Bed       |  |  |  |
|      | 2 Bed       |  |  |  |
|      | 3 Bed       |  |  |  |
|      | Circualtion |  |  |  |
|      | Ancilary    |  |  |  |
|      | Plant       |  |  |  |
|      | Retail      |  |  |  |

Works shown on land outside Applicant's ownership subject to agreement with third party. If such agreement cannot be reached, the extent of works will need to be adjusted to reflect Applicant's ownership

## Level 00 and MEZZANINE

Drawing Number: 16047\_PL01

Revision 3

Hill Quays, 5 Jordan Street, Manchester, M15 4PY

- t +44 (0) 161 242 1140 f +44 (0) 161 242 1141
- w www.fletcher-rae.com
- e info@fletcher-rae.com