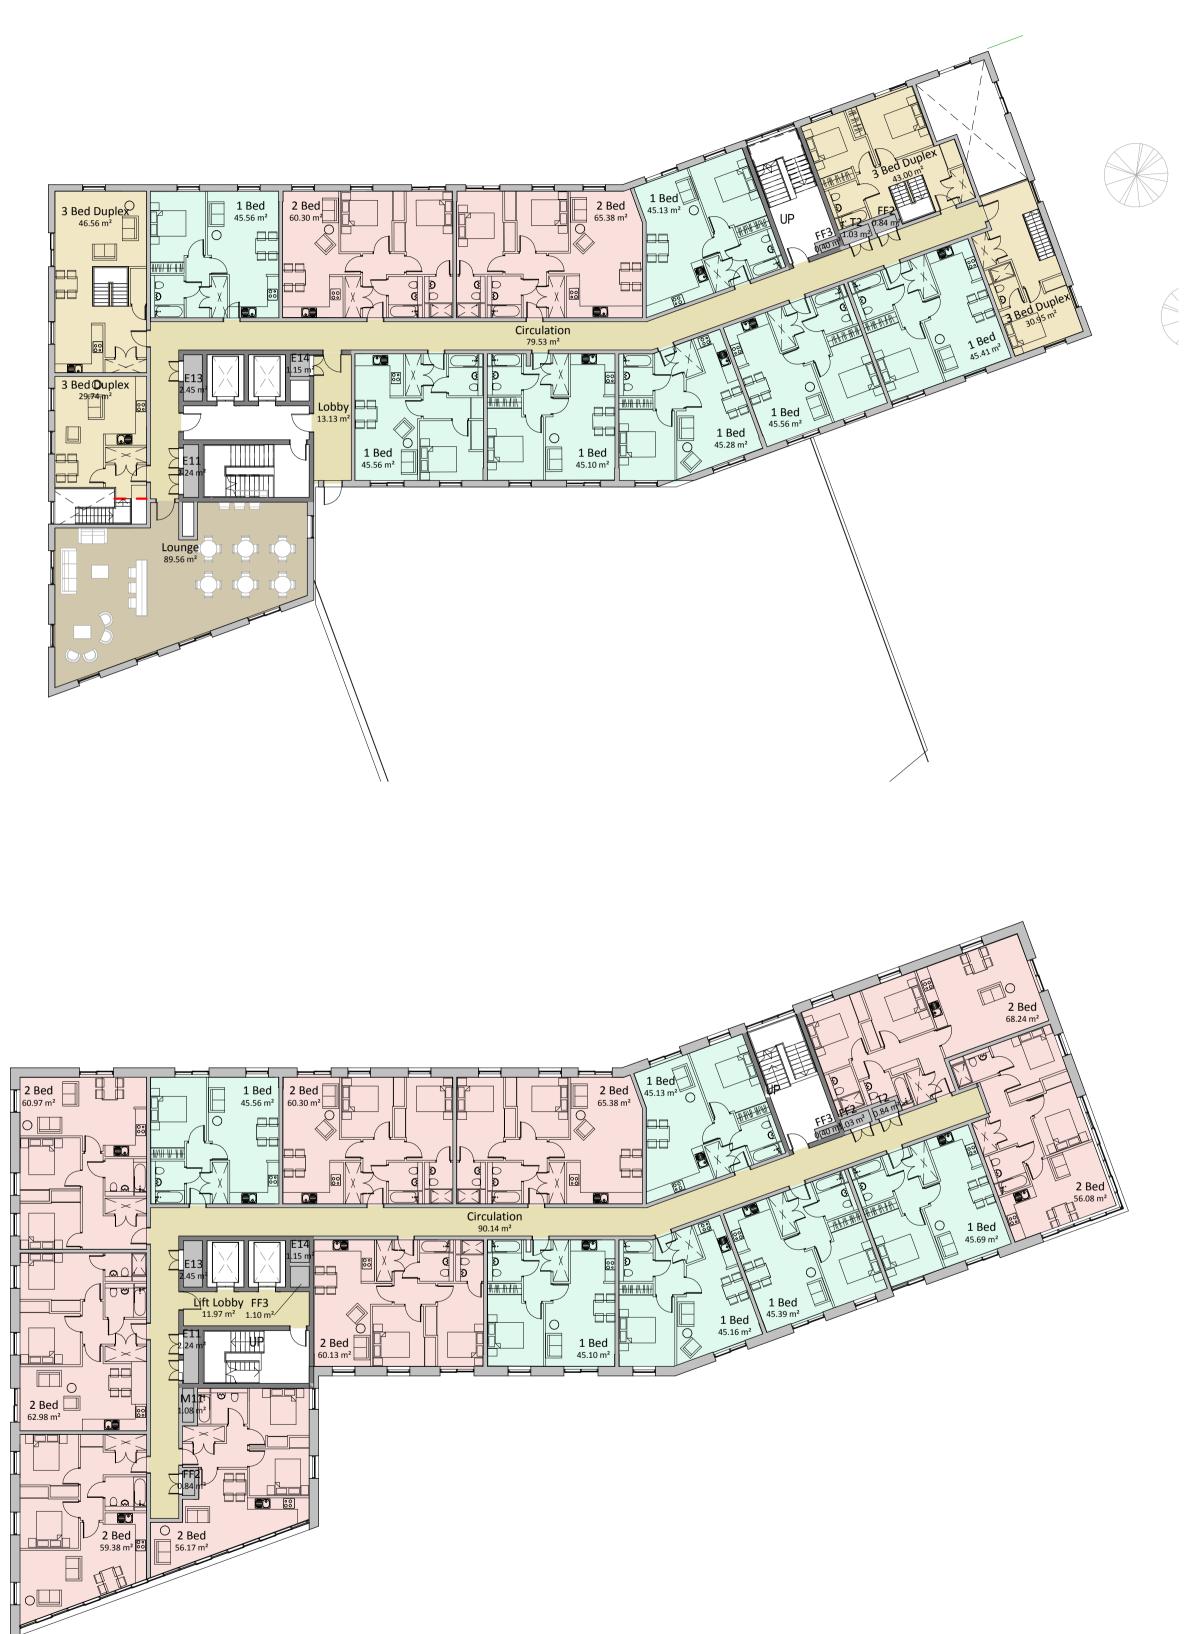

| Room Schedule - LEVEL 01 |                      |       |            |              |  |
|--------------------------|----------------------|-------|------------|--------------|--|
| Level                    | Area                 | Count | Department | Name         |  |
|                          |                      | •     |            |              |  |
| Building 4               |                      |       |            |              |  |
| LEVEL 01                 | 45.56 m <sup>2</sup> | 1     | 1 Bed      | 1 Bed        |  |
| LEVEL 01                 | 45.28 m <sup>2</sup> | 1     | 1 Bed      | 1 Bed        |  |
| LEVEL 01                 | 45.56 m <sup>2</sup> | 1     | 1 Bed      | 1 Bed        |  |
| LEVEL 01                 | 45.10 m <sup>2</sup> | 1     | 1 Bed      | 1 Bed        |  |
| LEVEL 01                 | 45.56 m <sup>2</sup> | 1     | 1 Bed      | 1 Bed        |  |
| LEVEL 01                 | 45.13 m <sup>2</sup> | 1     | 1 Bed      | 1 Bed        |  |
| LEVEL 01                 | 45.41 m <sup>2</sup> | 1     | 1 Bed      | 1 Bed        |  |
| 1 Bed: 7                 |                      |       |            |              |  |
| LEVEL 01                 | 60.30 m <sup>2</sup> | 1     | 2 Bed      | 2 Bed        |  |
| LEVEL 01                 | 65.38 m <sup>2</sup> | 1     | 2 Bed      | 2 Bed        |  |
| 2 Bed: 2                 |                      |       |            |              |  |
| LEVEL 01                 | 43.00 m <sup>2</sup> | 1     | 3 Bed      | 3 Bed Duplex |  |
| LEVEL 01                 | 46.56 m <sup>2</sup> | 1     | 3 Bed      | 3 Bed Duplex |  |
| LEVEL 01                 | 30.95 m <sup>2</sup> | 1     | 3 Bed      | 3 Bed Duplex |  |
| LEVEL 01                 | 29.74 m <sup>2</sup> | 1     | 3 Bed      | 3 Bed Duplex |  |
| 3 Bed Duple              | ex: 4                |       |            |              |  |
| Grand total:             | 13                   |       |            |              |  |

Room Schedule - LEVEL 01 (Non Residential)

Circulation

Plant

Department

Level

Building 4

Area

LEVEL 01 89.56 m<sup>2</sup> Ancilary

LEVEL 01 92.66 m<sup>2</sup>

LEVEL 01 8.11 m<sup>2</sup>

Grand total 190.33 m<sup>2</sup>

LEVEL 05 81.86 m<sup>2</sup> 1

Area

LEVEL 05 99.92 m<sup>2</sup> Circulation

LEVEL 05 11.13 m<sup>2</sup> Plant

Grand total 111.05 m<sup>2</sup>

3 Bed: 1

Grand total: 14

Level

Building 4

| Room Schedule - LEVEL 02 |                      |       |            |       |  |
|--------------------------|----------------------|-------|------------|-------|--|
| Level                    | Area                 | Count | Department | Name  |  |
| Building 4               |                      |       |            |       |  |
| LEVEL 02                 | 45.69 m <sup>2</sup> | 1     | 1 Bed      | 1 Bed |  |
| LEVEL 02                 | 45.39 m <sup>2</sup> | 1     | 1 Bed      | 1 Bed |  |
| LEVEL 02                 | 45.56 m <sup>2</sup> | 1     | 1 Bed      | 1 Bed |  |
| LEVEL 02                 | 45.13 m <sup>2</sup> | 1     | 1 Bed      | 1 Bed |  |
| LEVEL 02                 | 45.16 m <sup>2</sup> | 1     | 1 Bed      | 1 Bed |  |
| LEVEL 02                 | 45.10 m <sup>2</sup> | 1     | 1 Bed      | 1 Bed |  |
| 1 Bed: 6                 |                      |       |            |       |  |
| LEVEL 02                 | 68.24 m <sup>2</sup> | 1     | 2 Bed      | 2 Bed |  |
| LEVEL 02                 | 62.98 m <sup>2</sup> | 1     | 2 Bed      | 2 Bed |  |
| LEVEL 02                 | 60.30 m <sup>2</sup> | 1     | 2 Bed      | 2 Bed |  |
| LEVEL 02                 | 56.17 m <sup>2</sup> | 1     | 2 Bed      | 2 Bed |  |
| LEVEL 02                 | 60.97 m <sup>2</sup> | 1     | 2 Bed      | 2 Bed |  |
| LEVEL 02                 | 59.38 m <sup>2</sup> | 1     | 2 Bed      | 2 Bed |  |
| LEVEL 02                 | 56.08 m <sup>2</sup> | 1     | 2 Bed      | 2 Bed |  |
| LEVEL 02                 | 65.38 m <sup>2</sup> | 1     | 2 Bed      | 2 Bed |  |
| LEVEL 02                 | 60.13 m <sup>2</sup> | 1     | 2 Bed      | 2 Bed |  |
| 2 Bed: 9                 | -                    | -     |            |       |  |

Grand total: 15

| Room Schedule - LEVEL 02 (Non Residential) |                       |             |  |
|--------------------------------------------|-----------------------|-------------|--|
| Level                                      | Area                  | Department  |  |
| Building 4                                 |                       |             |  |
| LEVEL 02                                   | 102.11 m <sup>2</sup> | Circulation |  |
| LEVEL 02                                   | 11.13 m <sup>2</sup>  | Plant       |  |
| Grand total                                | 113.24 m <sup>2</sup> |             |  |