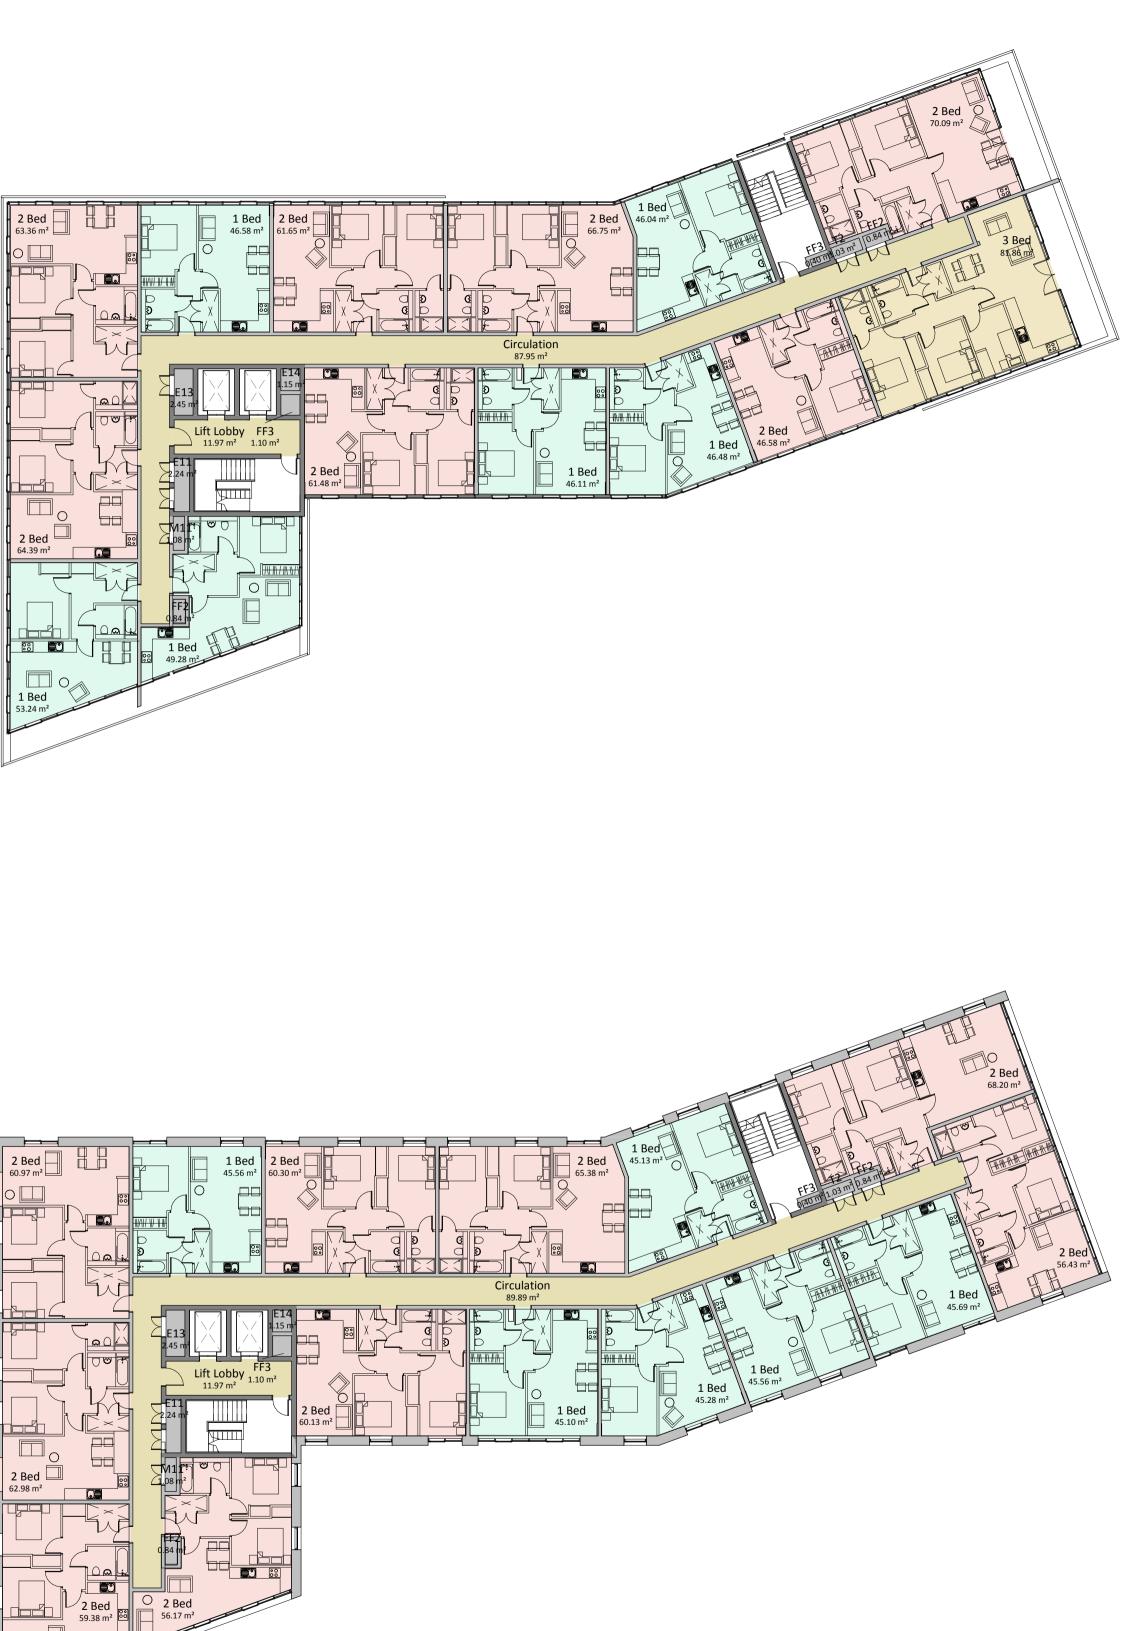

Revision:

Scale Status Drawn By Checked By Date

1:200 @ A1 Planning BT/RT AR 12/04/17

Client: Maro Developments Project: Brunswick Quay

Sheet Name: Building 4 - GA Plan - LEVEL 05 & 06

ŧе ae Architects | Master Planners | Designers Hill Quays, 5 Jordan Street, Manchester, M15 4PY

|            | Room                 | Schedule - L | EVEL 05    |       |
|------------|----------------------|--------------|------------|-------|
| Level      | Area                 | Count        | Department | Name  |
|            |                      |              |            |       |
| Building 4 |                      |              |            |       |
| LEVEL 05   | 46.58 m <sup>2</sup> | 1            | 1 Bed      | 1 Bed |
| LEVEL 05   | 53.24 m <sup>2</sup> | 1            | 1 Bed      | 1 Bed |
| LEVEL 05   | 46.04 m <sup>2</sup> | 1            | 1 Bed      | 1 Bed |
| LEVEL 05   | 46.48 m <sup>2</sup> | 1            | 1 Bed      | 1 Bed |
| LEVEL 05   | 46.11 m <sup>2</sup> | 1            | 1 Bed      | 1 Bed |
| LEVEL 05   | 49.28 m <sup>2</sup> | 1            | 1 Bed      | 1 Bed |
| 1 Bed: 6   |                      |              |            |       |
| LEVEL 05   | 70.09 m <sup>2</sup> | 1            | 2 Bed      | 2 Bed |
| LEVEL 05   | 46.58 m <sup>2</sup> | 1            | 2 Bed      | 2 Bed |
| LEVEL 05   | 61.65 m <sup>2</sup> | 1            | 2 Bed      | 2 Bed |
| LEVEL 05   | 63.36 m <sup>2</sup> | 1            | 2 Bed      | 2 Bed |
| LEVEL 05   | 64.39 m <sup>2</sup> | 1            | 2 Bed      | 2 Bed |
| LEVEL 05   | 66.75 m <sup>2</sup> | 1            | 2 Bed      | 2 Bed |
| LEVEL 05   | 61.48 m <sup>2</sup> | 1            | 2 Bed      | 2 Bed |
| 2 Bed: 7   |                      |              |            | 1     |
|            |                      |              |            | 1     |

Room Schedule - LEVEL 05 (Non Residential)

3 Bed

3 Bed

Department

| Level      | Area                 |   |
|------------|----------------------|---|
| Levei      | Area                 |   |
|            |                      |   |
| Building 4 |                      |   |
| _EVEL 06   | 45.28 m <sup>2</sup> | 1 |
| LEVEL 06   | 45.13 m <sup>2</sup> | 1 |
| LEVEL 06   | 45.10 m <sup>2</sup> | 1 |
| LEVEL 06   | 45.56 m <sup>2</sup> | 1 |
| LEVEL 06   | 45.56 m <sup>2</sup> | 1 |
| LEVEL 06   | 45.69 m <sup>2</sup> | 1 |
| 1 Bed: 6   | ·                    | • |
| LEVEL 06   | 68.20 m <sup>2</sup> | 1 |
| LEVEL 06   | 60.97 m <sup>2</sup> | 1 |
| LEVEL 06   | 59.38 m <sup>2</sup> | 1 |
| LEVEL 06   | 60.30 m <sup>2</sup> | 1 |
| LEVEL 06   | 56.17 m <sup>2</sup> | 1 |
| LEVEL 06   | 62.98 m <sup>2</sup> | 1 |
| LEVEL 06   | 56.43 m <sup>2</sup> | 1 |
| LEVEL 06   | 65.38 m <sup>2</sup> | 1 |
| LEVEL 06   | 60.13 m <sup>2</sup> | 1 |
| 2 Bed: 9   |                      |   |

| Room Schedule - LEVEL 06 (Non Residential) |                       |             |  |
|--------------------------------------------|-----------------------|-------------|--|
| Level                                      | Area                  | Department  |  |
| Building 4                                 |                       |             |  |
| LEVEL 06                                   | 101.86 m <sup>2</sup> | Circulation |  |
| LEVEL 06                                   | 11.13 m <sup>2</sup>  | Plant       |  |
| Grand total                                | 112.99 m <sup>2</sup> |             |  |