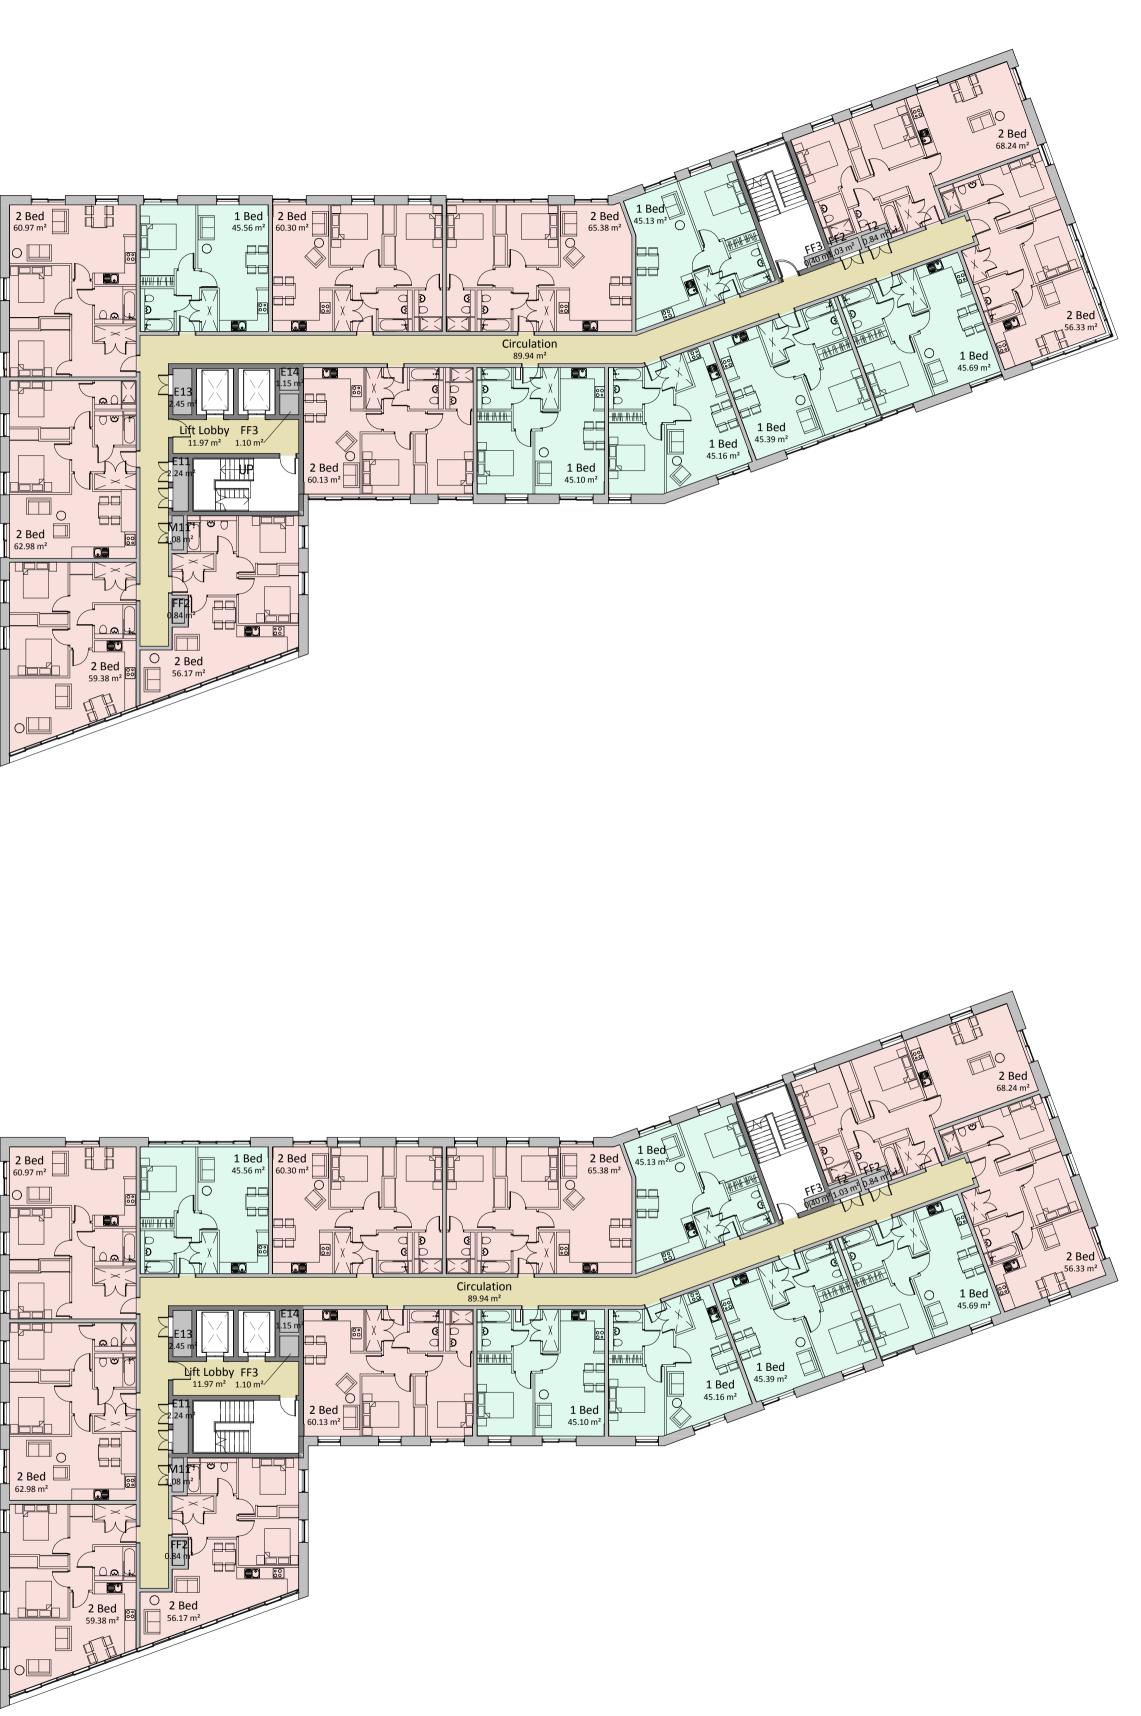

Revision:

Scale Status Drawn By Checked By Date

1:200 @ A1 Planning BT/RT AR

Client: Maro Developments Project: Brunswick Quay

Sheet Name: Building 4 - GA Plan - LEVEL 03 & 04

12/04/17

ŧе ae Architects | Master Planners | Designers Hill Quays, 5 Jordan Street, Manchester, M15 4PY

| Room Schedule - LEVEL 03 |                      |       |            |       |  |  |
|--------------------------|----------------------|-------|------------|-------|--|--|
| Level                    | Area                 | Count | Department | Name  |  |  |
|                          |                      |       |            |       |  |  |
| Building 4               |                      |       |            |       |  |  |
| LEVEL 03                 | 45.39 m <sup>2</sup> | 1     | 1 Bed      | 1 Bed |  |  |
| LEVEL 03                 | 45.56 m <sup>2</sup> | 1     | 1 Bed      | 1 Bed |  |  |
| LEVEL 03                 | 45.13 m <sup>2</sup> | 1     | 1 Bed      | 1 Bed |  |  |
| LEVEL 03                 | 45.16 m <sup>2</sup> | 1     | 1 Bed      | 1 Bed |  |  |
| LEVEL 03                 | 45.10 m <sup>2</sup> | 1     | 1 Bed      | 1 Bed |  |  |
| LEVEL 03                 | 45.69 m <sup>2</sup> | 1     | 1 Bed      | 1 Bed |  |  |
| 1 Bed: 6                 |                      |       |            |       |  |  |
| LEVEL 03                 | 68.24 m <sup>2</sup> | 1     | 2 Bed      | 2 Bed |  |  |
| LEVEL 03                 | 59.38 m <sup>2</sup> | 1     | 2 Bed      | 2 Bed |  |  |
| LEVEL 03                 | 60.30 m <sup>2</sup> | 1     | 2 Bed      | 2 Bed |  |  |
| LEVEL 03                 | 60.97 m <sup>2</sup> | 1     | 2 Bed      | 2 Bed |  |  |
| LEVEL 03                 | 65.38 m <sup>2</sup> | 1     | 2 Bed      | 2 Bed |  |  |
| LEVEL 03                 | 56.17 m <sup>2</sup> | 1     | 2 Bed      | 2 Bed |  |  |
| LEVEL 03                 | 62.98 m <sup>2</sup> | 1     | 2 Bed      | 2 Bed |  |  |
| LEVEL 03                 | 56.33 m <sup>2</sup> | 1     | 2 Bed      | 2 Bed |  |  |
| LEVEL 03                 | 60.13 m <sup>2</sup> | 1     | 2 Bed      | 2 Bed |  |  |
| 2 Bed: 9                 |                      |       |            | •     |  |  |
|                          |                      |       |            |       |  |  |

Grand total: 15

| Ro          | Room Schedule - LEVEL 03 (Non Residential) |             |  |  |  |  |
|-------------|--------------------------------------------|-------------|--|--|--|--|
| Level       | Area                                       | Department  |  |  |  |  |
| Building 4  |                                            |             |  |  |  |  |
| LEVEL 03    | 101.91 m <sup>2</sup>                      | Circulation |  |  |  |  |
| LEVEL 03    | 11.13 m <sup>2</sup>                       | Plant       |  |  |  |  |
| Grand total | 113.04 m <sup>2</sup>                      |             |  |  |  |  |

|              | Room                 | Schedule - L | EVEL 04    |       |
|--------------|----------------------|--------------|------------|-------|
| Level        | Area                 | Count        | Department | Name  |
|              |                      |              |            |       |
| Building 4   |                      |              |            |       |
| LEVEL 04     | 45.39 m <sup>2</sup> | 1            | 1 Bed      | 1 Bed |
| LEVEL 04     | 45.13 m <sup>2</sup> | 1            | 1 Bed      | 1 Bed |
| LEVEL 04     | 45.16 m <sup>2</sup> | 1            | 1 Bed      | 1 Bed |
| LEVEL 04     | 45.10 m <sup>2</sup> | 1            | 1 Bed      | 1 Bed |
| LEVEL 04     | 45.56 m <sup>2</sup> | 1            | 1 Bed      | 1 Bed |
| LEVEL 04     | 45.69 m <sup>2</sup> | 1            | 1 Bed      | 1 Bed |
| 1 Bed: 6     |                      | L            |            | 1     |
| LEVEL 04     | 68.24 m <sup>2</sup> | 1            | 2 Bed      | 2 Bed |
| LEVEL 04     | 56.33 m <sup>2</sup> | 1            | 2 Bed      | 2 Bed |
| LEVEL 04     | 62.98 m <sup>2</sup> | 1            | 2 Bed      | 2 Bed |
| LEVEL 04     | 59.38 m <sup>2</sup> | 1            | 2 Bed      | 2 Bed |
| LEVEL 04     | 60.30 m <sup>2</sup> | 1            | 2 Bed      | 2 Bed |
| LEVEL 04     | 60.13 m <sup>2</sup> | 1            | 2 Bed      | 2 Bed |
| LEVEL 04     | 60.97 m <sup>2</sup> | 1            | 2 Bed      | 2 Bed |
| LEVEL 04     | 56.17 m <sup>2</sup> | 1            | 2 Bed      | 2 Bed |
| LEVEL 04     | 65.38 m <sup>2</sup> | 1            | 2 Bed      | 2 Bed |
| 2 Bed: 9     | -                    |              |            |       |
| Grand total: | : 15                 |              |            |       |

Grand total: 15

| Room Schedule - LEVEL 04 (Non Residential) |                       |             |  |  |
|--------------------------------------------|-----------------------|-------------|--|--|
| Level                                      | Area                  | Department  |  |  |
| Building 4                                 |                       |             |  |  |
| LEVEL 04                                   | 101.91 m <sup>2</sup> | Circulation |  |  |
| LEVEL 04                                   | 11.13 m <sup>2</sup>  | Plant       |  |  |
| Grand total                                | 113.04 m <sup>2</sup> |             |  |  |