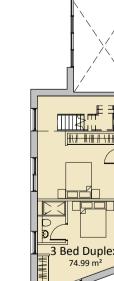

Grand total: 117

| Room Schedule - LEVEL MEZZ |                      |            |               |  |  |
|----------------------------|----------------------|------------|---------------|--|--|
| Level                      | Area                 | Department | Name          |  |  |
| Building 4                 |                      |            |               |  |  |
| LEVEL MEZZ.                | 67.06 m <sup>2</sup> | 3 Bed      | 3 Bed Duplex. |  |  |
| LEVEL MEZZ.                | 74.99 m <sup>2</sup> | 3 Bed      | 3 Bed Duplex. |  |  |
| LEVEL MEZZ.                | 39.78 m²             | 3 Bed      | 3 Bed Duplex. |  |  |
| LEVEL MEZZ.                | 81.69 m <sup>2</sup> | 3 Bed      | 3 Bed Duplex. |  |  |