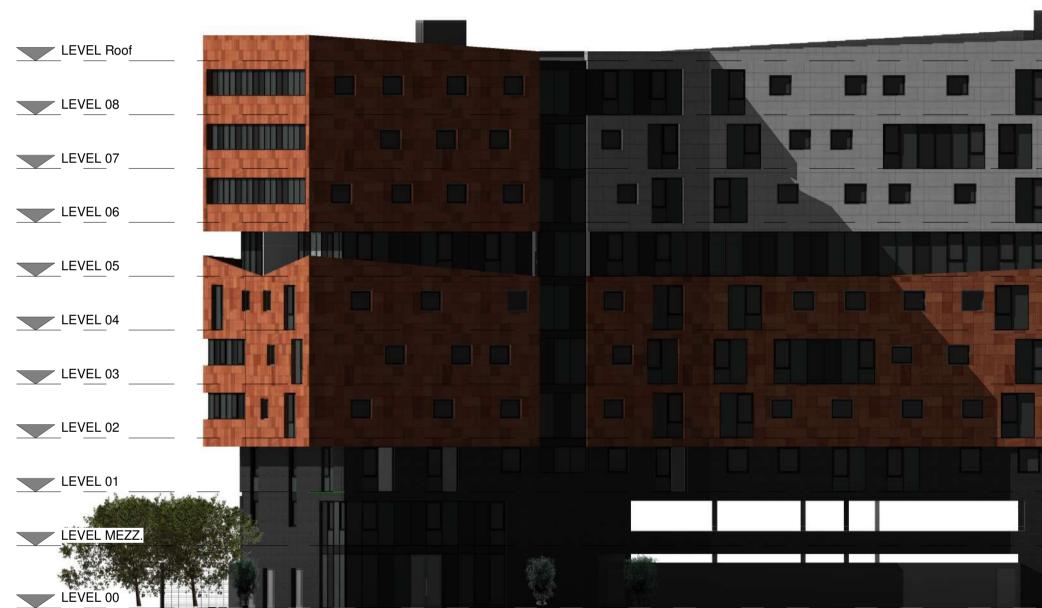

#### NORTH ELEVATION

|  | LEVEL Roof  |              |  |  |
|--|-------------|--------------|--|--|
|  | LEVEL 08    | <b>H</b> III |  |  |
|  | LEVEL 07    |              |  |  |
|  | LEVEL 06    |              |  |  |
|  | LEVEL 05    |              |  |  |
|  | LEVEL 04    |              |  |  |
|  | LEVEL 03    |              |  |  |
|  | LEVEL 02    |              |  |  |
|  |             |              |  |  |
|  | LEVEL MEZZ. |              |  |  |
|  |             |              |  |  |

Revision:

Scale Status Drawn By Checked By Date

1:200 @ A1 Planning BT/RT AR 12/14/17

Client: Maro Developments Project:

Brunswick Quay

Sheet Name: Building 4 - GA Elevation - NORTH & WEST Drawing Number: Revision: