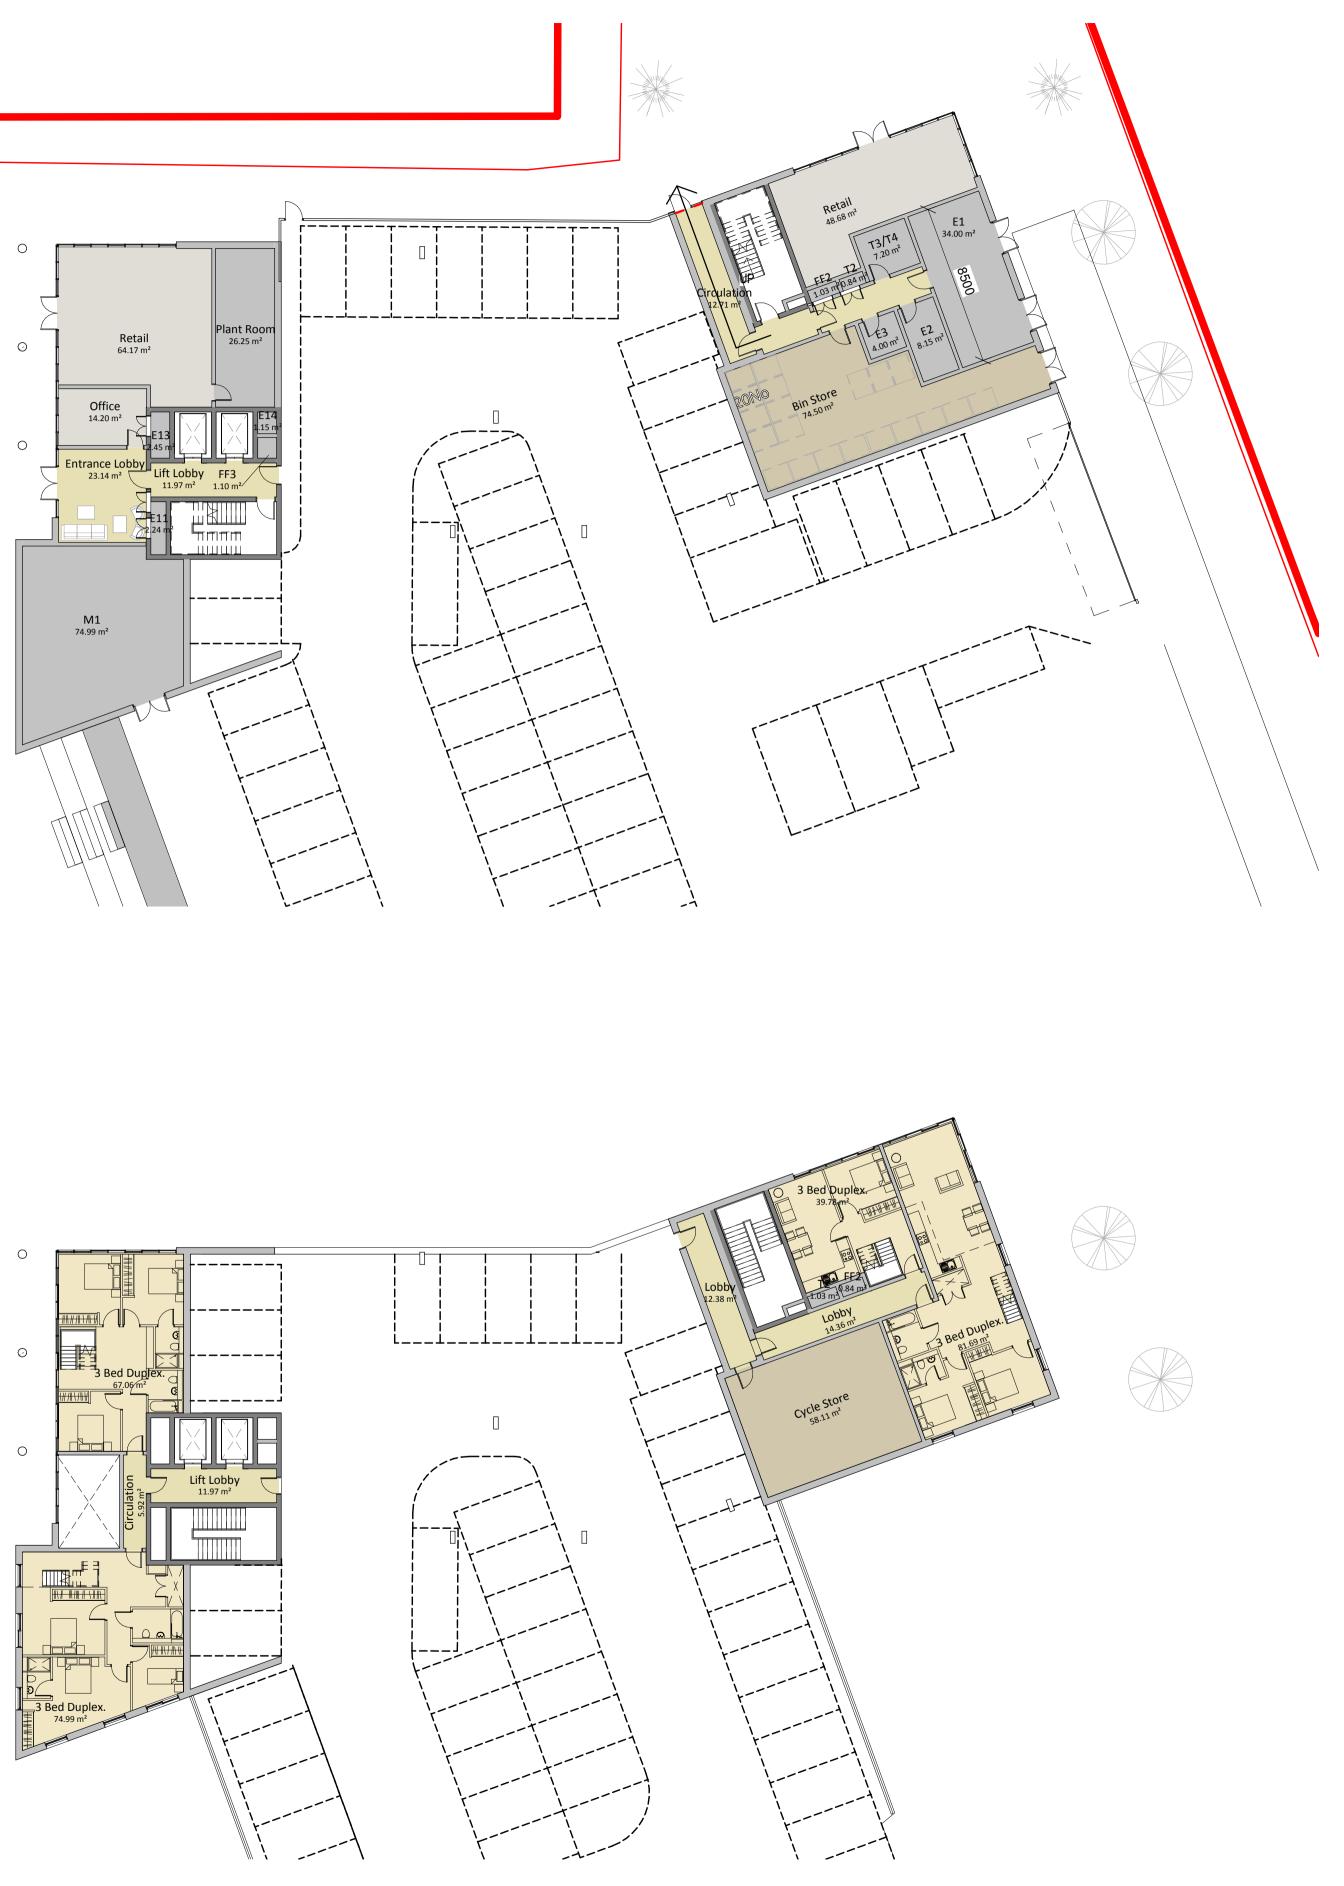

LEVEL 00

**MEZZANINE LEVEL** 

#### **General Notes**

All site dimensions shall be verified by the Contractor on site prior to commencing any works.

Do not scale from this drawing.

Only work to written dimensions.

This drawing is the property of Fletcher-Rae (UK) Limited (t/a Fletcher-Rae) and copyright is reserved by them. The drawing is not to be copied or disclosed by or to any unauthorised persons without the prior written consent of Fletcher-Rae (UK) Limited.

Revision:

Scale Status Drawn By Checked By Date

1:200 @ A1 Planning BT/RT AR 12/04/17

Client: Maro Developments Project:

Brunswick Quay

Sheet Name: Building 4 - GA Plan - LEVEL 00 & **MEZZANINE** Drawing Number:

Revision:

Hill Quays, 5 Jordan Street, Manchester, M15 4PY

t +44 (0) 161 242 1140 f +44 (0) 161 242 1141

LEVEL 01

Revision:

Scale Status Drawn By Checked By Date

1:200 @ A1 Planning BT/RT AR 12/04/17

Client: Maro Developments Project: Brunswick Quay

Sheet Name: Building 4 - GA Plan - LEVEL 01 & 02

ŧе ae Architects | Master Planners | Designers Hill Quays, 5 Jordan Street, Manchester, M15 4PY

Revision:

t +44 (0) 161 242 1140 f +44 (0) 161 242 1141

LEVEL 04