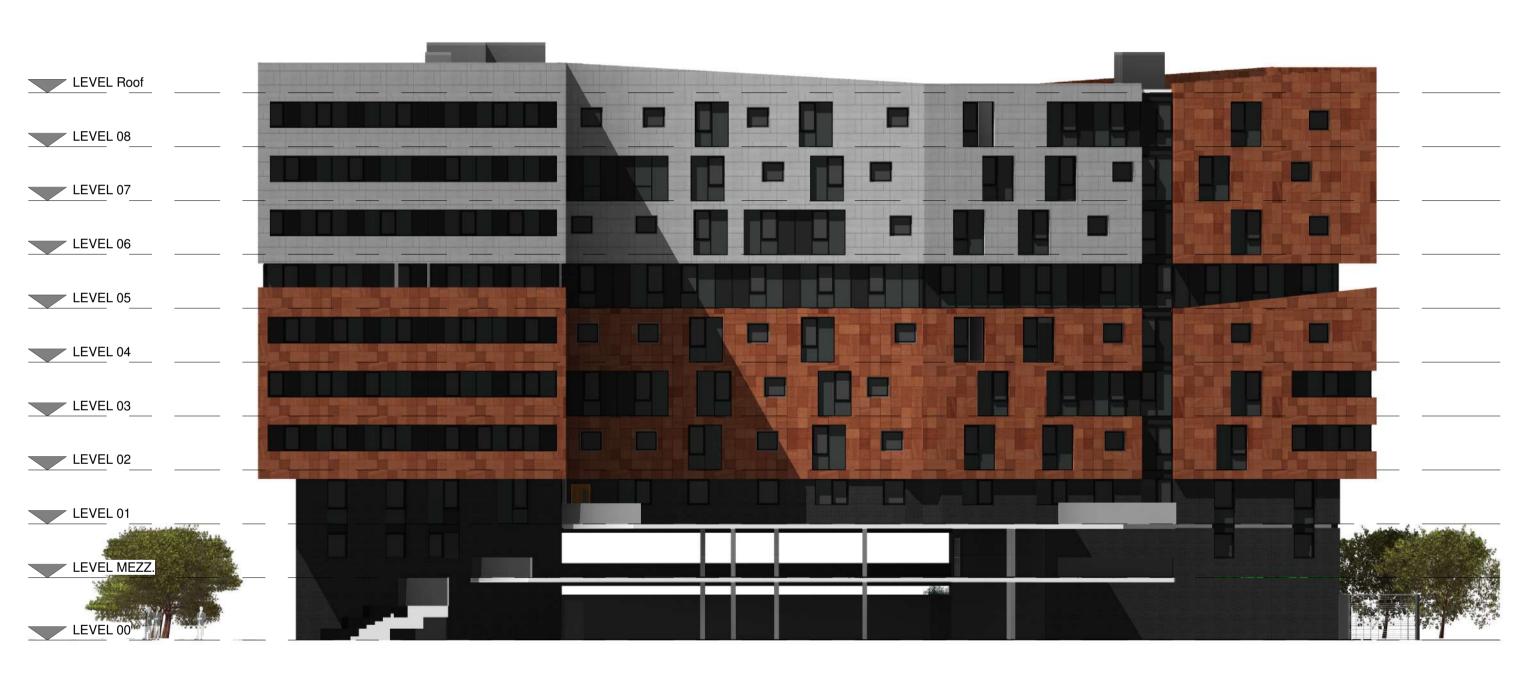

#### NORTH ELEVATION

|  | LEVEL Roof  |              |  |  |
|--|-------------|--------------|--|--|
|  | LEVEL 08    | <b>H</b> III |  |  |
|  | LEVEL 07    |              |  |  |
|  | LEVEL 06    |              |  |  |
|  | LEVEL 05    |              |  |  |
|  | LEVEL 04    |              |  |  |
|  | LEVEL 03    |              |  |  |
|  | LEVEL 02    |              |  |  |
|  |             |              |  |  |
|  | LEVEL MEZZ. |              |  |  |
|  |             |              |  |  |

Revision:

Scale Status Drawn By Checked By Date

1:200 @ A1 Planning BT/RT AR 12/14/17

Client: Maro Developments Project:

Brunswick Quay

Sheet Name: Building 4 - GA Elevation - NORTH & WEST Drawing Number: Revision: