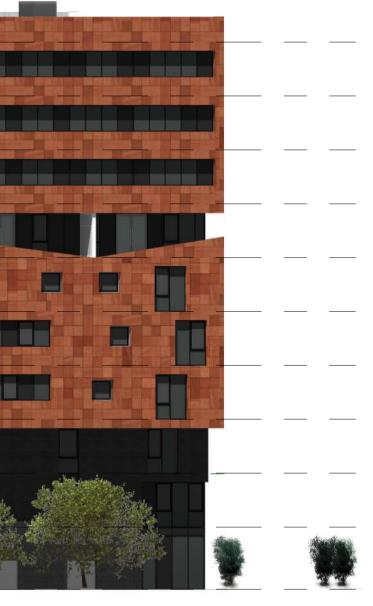

#### NORTH ELEVATION

|  | LEVEL Roof  |              |  |  |
|--|-------------|--------------|--|--|
|  | LEVEL 08    | <b>H</b> III |  |  |
|  | LEVEL 07    |              |  |  |
|  | LEVEL 06    |              |  |  |
|  | LEVEL 05    |              |  |  |
|  | LEVEL 04    |              |  |  |
|  | LEVEL 03    |              |  |  |
|  | LEVEL 02    |              |  |  |
|  |             |              |  |  |
|  | LEVEL MEZZ. |              |  |  |
|  |             |              |  |  |

WEST ELEVATION

Revision:

Scale Status Drawn By Checked By Date

1:200 @ A1 Planning BT/RT AR 12/14/17

Client: Maro Developments Project:

Brunswick Quay

Sheet Name: Building 4 - GA Elevation - NORTH & WEST Drawing Number: Revision: