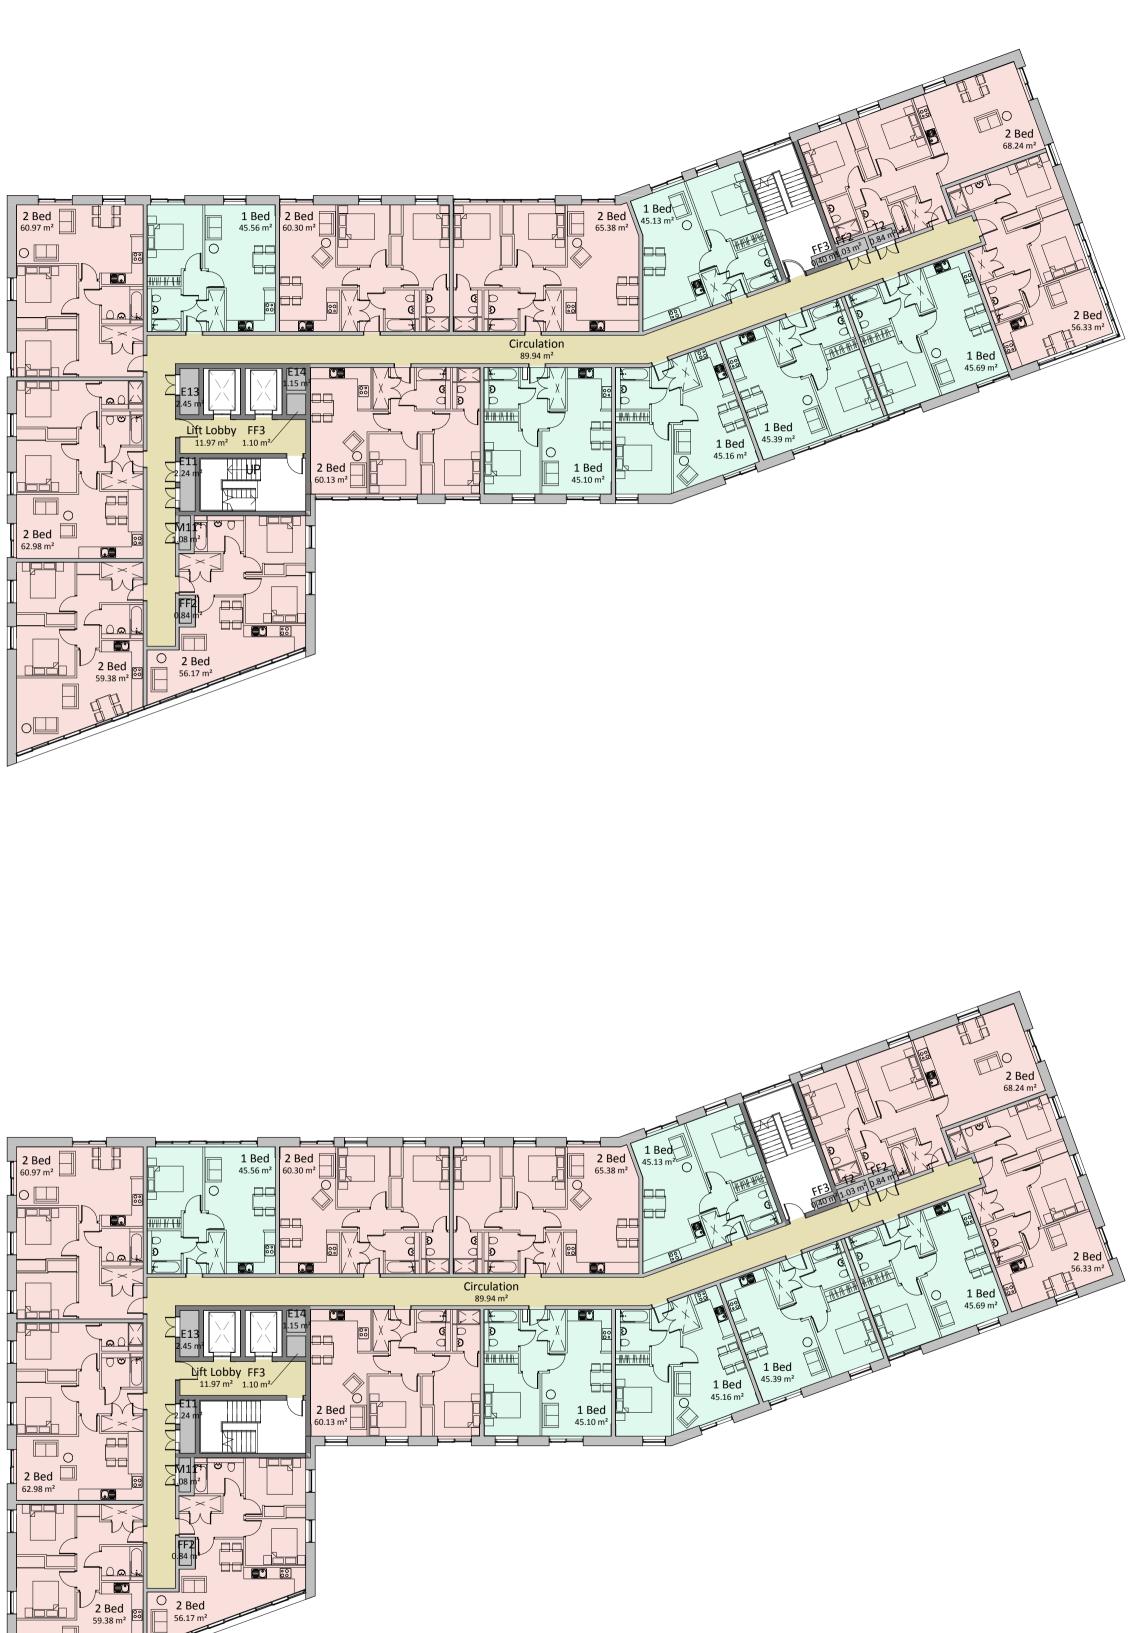

Revision:

Scale Status Drawn By Checked By Date

1:200 @ A1 Planning BT/RT AR 12/04/17

Client: Maro Developments Project: Brunswick Quay

Sheet Name: Building 4 - GA Plan - LEVEL 01 & 02

ŧе ae Architects | Master Planners | Designers Hill Quays, 5 Jordan Street, Manchester, M15 4PY

| Room Schedule - LEVEL 01 |                      |       |            |              |  |
|--------------------------|----------------------|-------|------------|--------------|--|
| Level                    | Area                 | Count | Department | Name         |  |
|                          |                      | •     |            |              |  |
| Building 4               |                      |       |            |              |  |
| LEVEL 01                 | 45.56 m <sup>2</sup> | 1     | 1 Bed      | 1 Bed        |  |
| LEVEL 01                 | 45.28 m <sup>2</sup> | 1     | 1 Bed      | 1 Bed        |  |
| LEVEL 01                 | 45.56 m <sup>2</sup> | 1     | 1 Bed      | 1 Bed        |  |
| LEVEL 01                 | 45.10 m <sup>2</sup> | 1     | 1 Bed      | 1 Bed        |  |
| LEVEL 01                 | 45.56 m <sup>2</sup> | 1     | 1 Bed      | 1 Bed        |  |
| LEVEL 01                 | 45.13 m <sup>2</sup> | 1     | 1 Bed      | 1 Bed        |  |
| LEVEL 01                 | 45.41 m <sup>2</sup> | 1     | 1 Bed      | 1 Bed        |  |
| 1 Bed: 7                 |                      |       |            |              |  |
| LEVEL 01                 | 60.30 m <sup>2</sup> | 1     | 2 Bed      | 2 Bed        |  |
| LEVEL 01                 | 65.38 m <sup>2</sup> | 1     | 2 Bed      | 2 Bed        |  |
| 2 Bed: 2                 |                      |       |            |              |  |
| LEVEL 01                 | 43.00 m <sup>2</sup> | 1     | 3 Bed      | 3 Bed Duplex |  |
| LEVEL 01                 | 46.56 m <sup>2</sup> | 1     | 3 Bed      | 3 Bed Duplex |  |
| LEVEL 01                 | 30.95 m <sup>2</sup> | 1     | 3 Bed      | 3 Bed Duplex |  |
| LEVEL 01                 | 29.74 m <sup>2</sup> | 1     | 3 Bed      | 3 Bed Duplex |  |
| 3 Bed Duple              | ex: 4                |       |            |              |  |
| Grand total:             | 13                   |       |            |              |  |

Room Schedule - LEVEL 01 (Non Residential)

Circulation

Plant

Department

Level

Building 4

Area

LEVEL 01 89.56 m<sup>2</sup> Ancilary

LEVEL 01 92.66 m<sup>2</sup>

LEVEL 01 8.11 m<sup>2</sup>

Grand total 190.33 m<sup>2</sup>

LEVEL 05 81.86 m<sup>2</sup> 1

Area

LEVEL 05 99.92 m<sup>2</sup> Circulation

LEVEL 05 11.13 m<sup>2</sup> Plant

Grand total 111.05 m<sup>2</sup>

3 Bed: 1

Grand total: 14

Level

Building 4

| Room Schedule - LEVEL 02 |                      |       |            |       |  |
|--------------------------|----------------------|-------|------------|-------|--|
| Level                    | Area                 | Count | Department | Name  |  |
| Building 4               |                      |       |            |       |  |
| LEVEL 02                 | 45.69 m <sup>2</sup> | 1     | 1 Bed      | 1 Bed |  |
| LEVEL 02                 | 45.39 m <sup>2</sup> | 1     | 1 Bed      | 1 Bed |  |
| LEVEL 02                 | 45.56 m <sup>2</sup> | 1     | 1 Bed      | 1 Bed |  |
| LEVEL 02                 | 45.13 m <sup>2</sup> | 1     | 1 Bed      | 1 Bed |  |
| LEVEL 02                 | 45.16 m <sup>2</sup> | 1     | 1 Bed      | 1 Bed |  |
| LEVEL 02                 | 45.10 m <sup>2</sup> | 1     | 1 Bed      | 1 Bed |  |
| 1 Bed: 6                 |                      |       |            |       |  |
| LEVEL 02                 | 68.24 m <sup>2</sup> | 1     | 2 Bed      | 2 Bed |  |
| LEVEL 02                 | 62.98 m <sup>2</sup> | 1     | 2 Bed      | 2 Bed |  |
| LEVEL 02                 | 60.30 m <sup>2</sup> | 1     | 2 Bed      | 2 Bed |  |
| LEVEL 02                 | 56.17 m <sup>2</sup> | 1     | 2 Bed      | 2 Bed |  |
| LEVEL 02                 | 60.97 m <sup>2</sup> | 1     | 2 Bed      | 2 Bed |  |
| LEVEL 02                 | 59.38 m <sup>2</sup> | 1     | 2 Bed      | 2 Bed |  |
| LEVEL 02                 | 56.08 m <sup>2</sup> | 1     | 2 Bed      | 2 Bed |  |
| LEVEL 02                 | 65.38 m <sup>2</sup> | 1     | 2 Bed      | 2 Bed |  |
| LEVEL 02                 | 60.13 m <sup>2</sup> | 1     | 2 Bed      | 2 Bed |  |
| 2 Bed: 9                 | -                    | -     |            |       |  |

Grand total: 15

| Room Schedule - LEVEL 02 (Non Residential) |                       |             |  |
|--------------------------------------------|-----------------------|-------------|--|
| Level                                      | Area                  | Department  |  |
| Building 4                                 |                       |             |  |
| LEVEL 02                                   | 102.11 m <sup>2</sup> | Circulation |  |
| LEVEL 02                                   | 11.13 m <sup>2</sup>  | Plant       |  |
| Grand total                                | 113.24 m <sup>2</sup> |             |  |