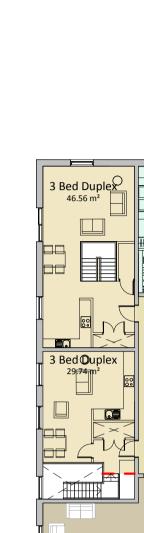

| Room Schedule - LEVEL 01 |                      |       |            |              |  |
|--------------------------|----------------------|-------|------------|--------------|--|
| Level                    | Area                 | Count | Department | Name         |  |
|                          |                      | •     |            |              |  |
| Building 4               |                      |       |            |              |  |
| LEVEL 01                 | 45.56 m <sup>2</sup> | 1     | 1 Bed      | 1 Bed        |  |
| LEVEL 01                 | 45.28 m <sup>2</sup> | 1     | 1 Bed      | 1 Bed        |  |
| LEVEL 01                 | 45.56 m <sup>2</sup> | 1     | 1 Bed      | 1 Bed        |  |
| LEVEL 01                 | 45.10 m <sup>2</sup> | 1     | 1 Bed      | 1 Bed        |  |
| LEVEL 01                 | 45.56 m <sup>2</sup> | 1     | 1 Bed      | 1 Bed        |  |
| LEVEL 01                 | 45.13 m <sup>2</sup> | 1     | 1 Bed      | 1 Bed        |  |
| LEVEL 01                 | 45.41 m <sup>2</sup> | 1     | 1 Bed      | 1 Bed        |  |
| 1 Bed: 7                 |                      |       |            |              |  |
| LEVEL 01                 | 60.30 m <sup>2</sup> | 1     | 2 Bed      | 2 Bed        |  |
| LEVEL 01                 | 65.38 m <sup>2</sup> | 1     | 2 Bed      | 2 Bed        |  |
| 2 Bed: 2                 |                      |       |            |              |  |
| LEVEL 01                 | 43.00 m <sup>2</sup> | 1     | 3 Bed      | 3 Bed Duplex |  |
| LEVEL 01                 | 46.56 m <sup>2</sup> | 1     | 3 Bed      | 3 Bed Duplex |  |
| LEVEL 01                 | 30.95 m <sup>2</sup> | 1     | 3 Bed      | 3 Bed Duplex |  |
| LEVEL 01                 | 29.74 m <sup>2</sup> | 1     | 3 Bed      | 3 Bed Duplex |  |
| 3 Bed Duple              | ex: 4                |       |            |              |  |
| Grand total:             | 13                   |       |            |              |  |