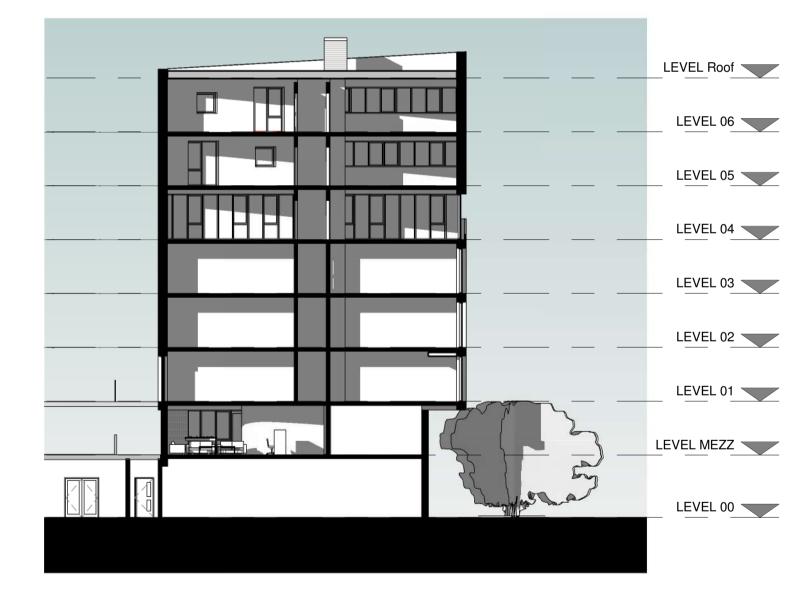

# Section 1

| LEVEL Roof |  |
|------------|--|
| LEVEL 06   |  |
| LEVEL 05   |  |
| LEVEL 04   |  |
| LEVEL 03   |  |
| LEVEL 02   |  |
| LEVEL 01   |  |
| LEVEL MEZZ |  |
| LEVEL 00   |  |

Section 2

Revision:

Scale Status Drawn By Checked By Date 1 : 200 @ A1 Planning BT/RT AR 11/23/17

Client: Maro Developments Project: Brunswick Quay

Sheet Name: Building 1 - GA Sections

Drawing Number:

16047\_PL107 fletcher rae Architects Master Planners Designers Hill Quays, 5 Jordan Street, Manchester, M15 4PY