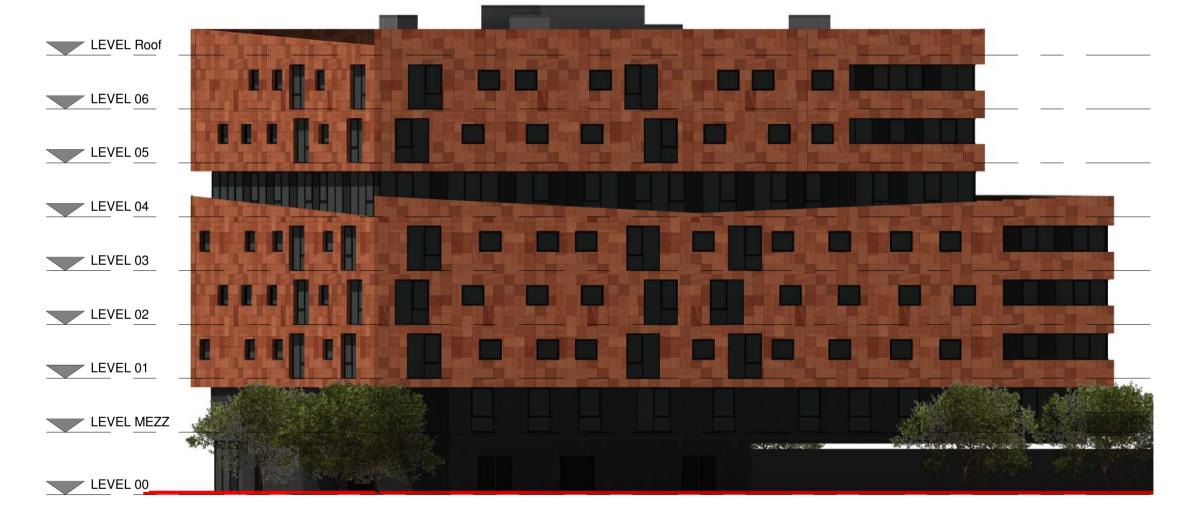

### EAST ELEVATION

SOUTH ELEVATION

Revision:

Scale Status Drawn By Checked By Date 1:200 @ A1 Planning Author Checker

01/05/18

Client: Maro Developments Project: Brunswick Quay

Sheet Name: Building 1 - GA Elevation -SOUTH & EAST