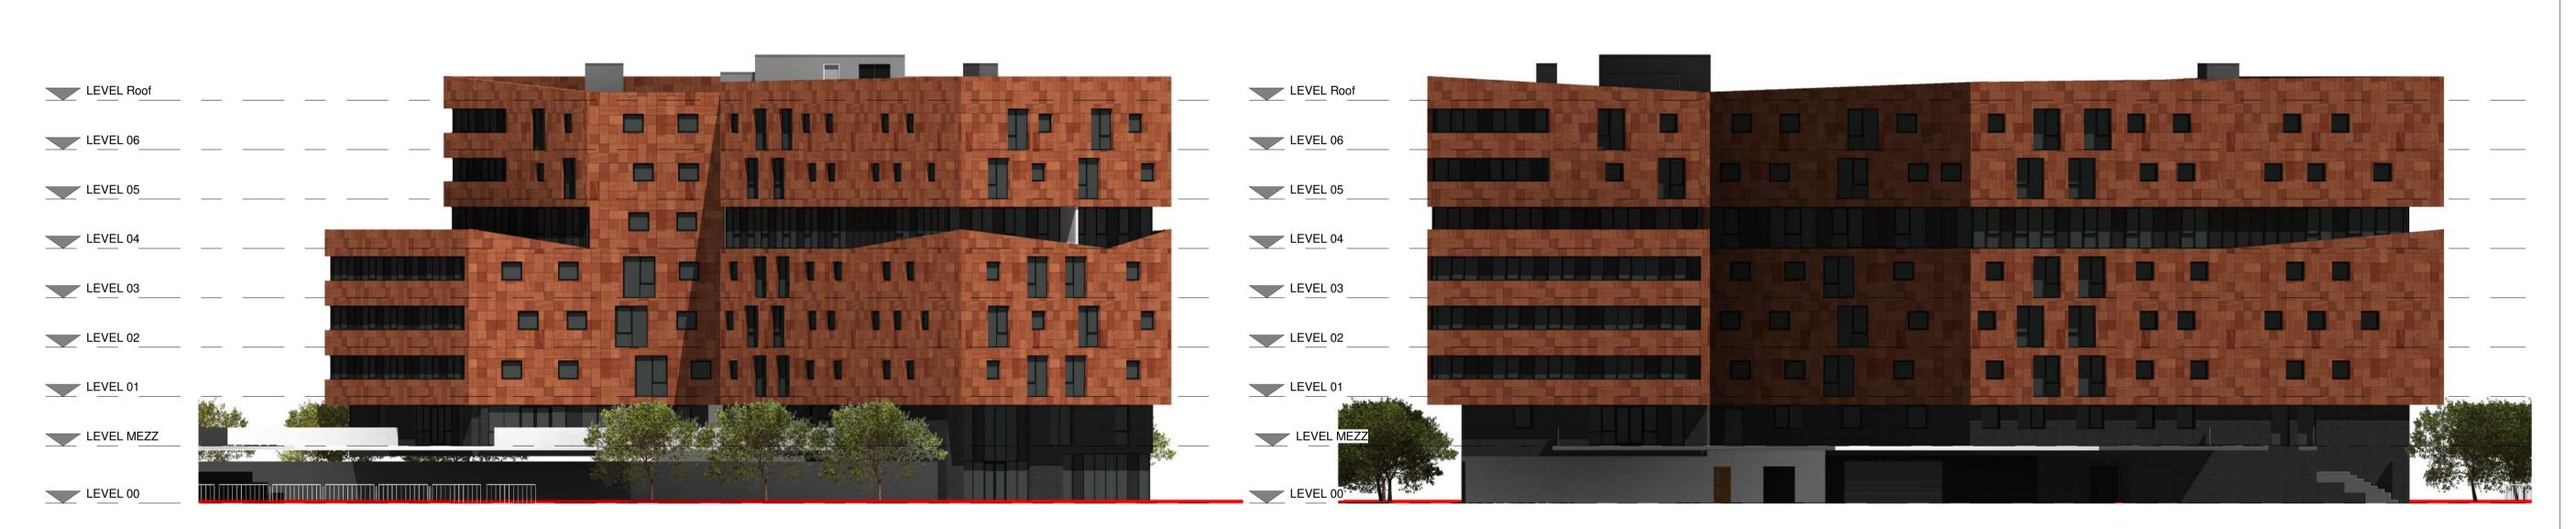

### WEST ELEVATION

## NORTH ELEVATION

Revision:

Scale Status Drawn By Checked By Date 1:200 @ A1 Planning Author Checker

Client: Maro Developments Project: Brunswick Quay

Sheet Name: **Building 1 - GA Elevation - NORTH & WEST** Drawing Number: Revision: