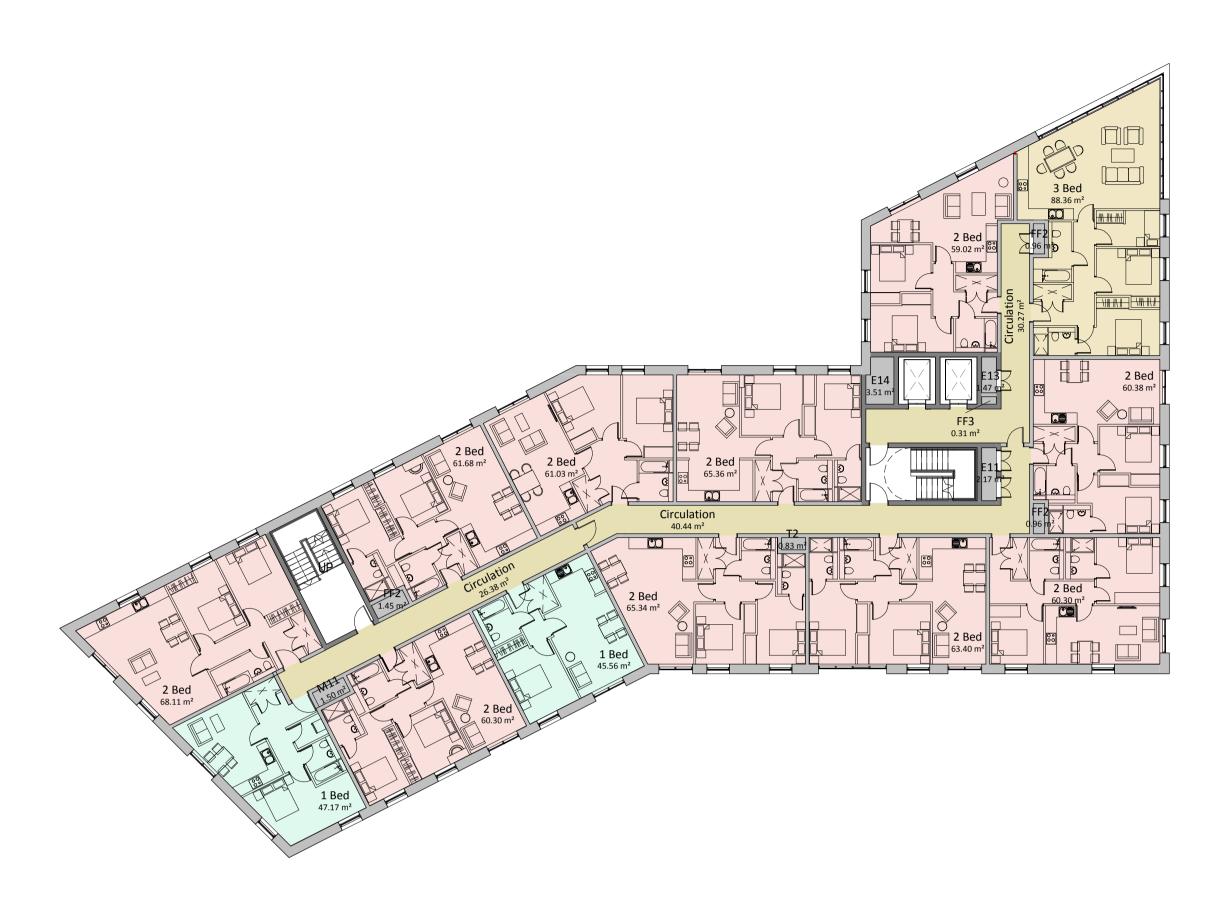

| Level      | Area                 | Count | Department | Name  |
|------------|----------------------|-------|------------|-------|
|            |                      |       |            |       |
| Building 1 |                      |       |            |       |
| LEVEL 05   | 47.17 m <sup>2</sup> | 1     | 1 Bed      | 1 Bed |
| LEVEL 05   | 45.56 m <sup>2</sup> | 1     | 1 Bed      | 1 Bed |
| 1 Bed: 2   |                      |       |            |       |
| LEVEL 05   | 63.40 m <sup>2</sup> | 1     | 2 Bed      | 2 Bed |
| LEVEL 05   | 61.68 m <sup>2</sup> | 1     | 2 Bed      | 2 Bed |
| LEVEL 05   | 60.30 m <sup>2</sup> | 1     | 2 Bed      | 2 Bed |
| LEVEL 05   | 65.34 m <sup>2</sup> | 1     | 2 Bed      | 2 Bed |
| LEVEL 05   | 68.11 m <sup>2</sup> | 1     | 2 Bed      | 2 Bed |
| LEVEL 05   | 61.03 m <sup>2</sup> | 1     | 2 Bed      | 2 Bed |
| LEVEL 05   | 60.38 m <sup>2</sup> | 1     | 2 Bed      | 2 Bed |
| LEVEL 05   | 60.30 m <sup>2</sup> | 1     | 2 Bed      | 2 Bed |
| LEVEL 05   | 65.36 m <sup>2</sup> | 1     | 2 Bed      | 2 Bed |
| LEVEL 05   | 59.02 m <sup>2</sup> | 1     | 2 Bed      | 2 Bed |
| 2 Bed: 10  |                      | I     |            | 1     |
| LEVEL 05   | 88.36 m <sup>2</sup> | 1     | 3 Bed      | 3 Bed |
| 3 Bed: 1   | 1                    | 1     | 1          | 1     |

Room Schedule Level 5

Grand total: 13

| Room Schedule Level 5 (Non Residential) |                       |             |
|-----------------------------------------|-----------------------|-------------|
| Level                                   | Area                  | Department  |
| Building 1                              |                       |             |
| LEVEL 05                                | 97.08 m <sup>2</sup>  | Circulation |
| LEVEL 05                                | 13.16 m <sup>2</sup>  | Plant       |
| Grand total                             | 110.25 m <sup>2</sup> |             |