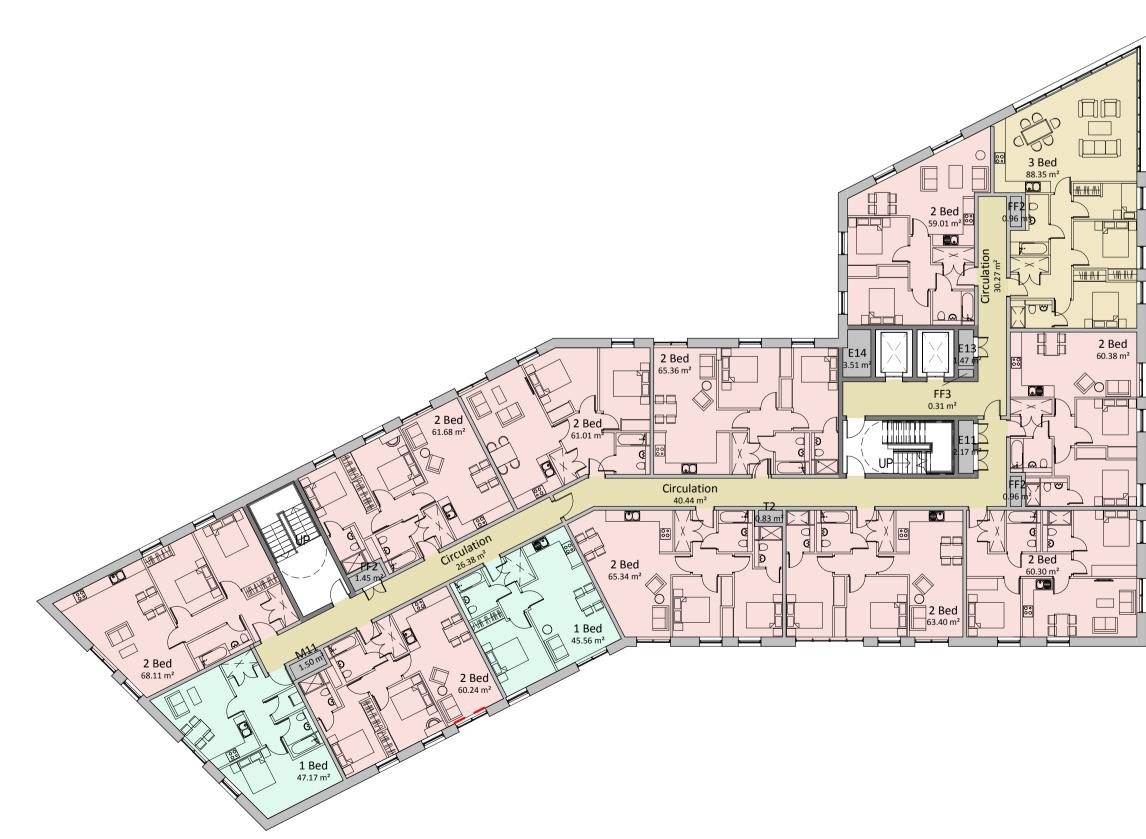

| Room Schedule Level 6 |                      |       |            |       |
|-----------------------|----------------------|-------|------------|-------|
| Level                 | Area                 | Count | Department | Name  |
| Building 1            |                      |       |            |       |
| LEVEL 06              | 47.17 m <sup>2</sup> | 1     | 1 Bed      | 1 Bed |
| LEVEL 06              | 45.56 m <sup>2</sup> | 1     | 1 Bed      | 1 Bed |
| 1 Bed: 2              |                      |       |            | -     |
| LEVEL 06              | 60.38 m <sup>2</sup> | 1     | 2 Bed      | 2 Bed |
| LEVEL 06              | 61.68 m <sup>2</sup> | 1     | 2 Bed      | 2 Bed |
| LEVEL 06              | 61.01 m <sup>2</sup> | 1     | 2 Bed      | 2 Bed |
| LEVEL 06              | 68.11 m <sup>2</sup> | 1     | 2 Bed      | 2 Bed |
| LEVEL 06              | 60.30 m <sup>2</sup> | 1     | 2 Bed      | 2 Bed |
| LEVEL 06              | 63.40 m <sup>2</sup> | 1     | 2 Bed      | 2 Bed |
| LEVEL 06              | 60.24 m <sup>2</sup> | 1     | 2 Bed      | 2 Bed |
| LEVEL 06              | 65.34 m <sup>2</sup> | 1     | 2 Bed      | 2 Bed |
| LEVEL 06              | 65.36 m <sup>2</sup> | 1     | 2 Bed      | 2 Bed |
| LEVEL 06              | 59.01 m <sup>2</sup> | 1     | 2 Bed      | 2 Bed |
| 2 Bed: 10             |                      |       |            |       |
| LEVEL 06              | 88.35 m <sup>2</sup> | 1     | 3 Bed      | 3 Bed |
| 3 Bed: 1              |                      |       |            |       |
| Grand total:          | 13                   |       |            |       |

| Room Schedule Level 6 (Non Re |                       |             |  |  |
|-------------------------------|-----------------------|-------------|--|--|
| Level Area                    |                       | Depa        |  |  |
| Building 1                    |                       |             |  |  |
| LEVEL 06                      | 97.08 m <sup>2</sup>  | Circulation |  |  |
| LEVEL 06                      | 13.16 m <sup>2</sup>  | Plant       |  |  |
| Grand total                   | 110.25 m <sup>2</sup> |             |  |  |