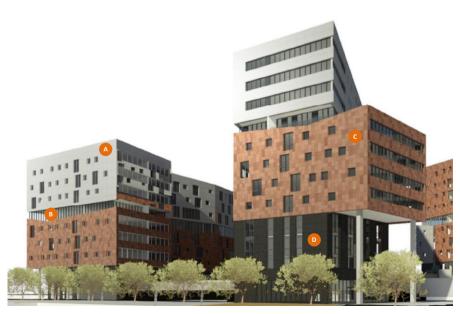

- A LID\_metal rainscreen cladding
- B CENTRAL BAND\_glazing and metallic spandrels
- c BODY\_stone panel cladding
- PLINTH\_black brick