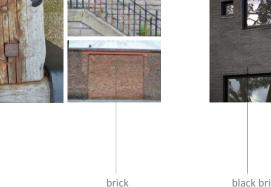

# Existing Context Palette Metal Glass Stone stone timber sandstone

iron

#### Proposed Palette

black brick

stone