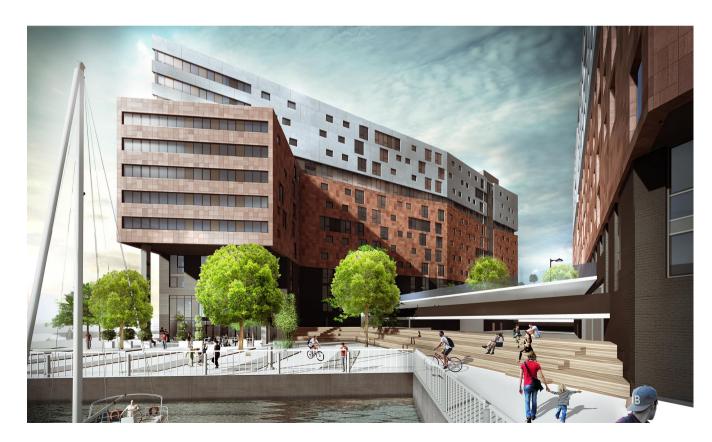

#### 5.4 3D View from Coburg Bridge

The following image illustrate the final proposed material palette in context.

Recently consented scheme\_Brunswick Way / Summers Road