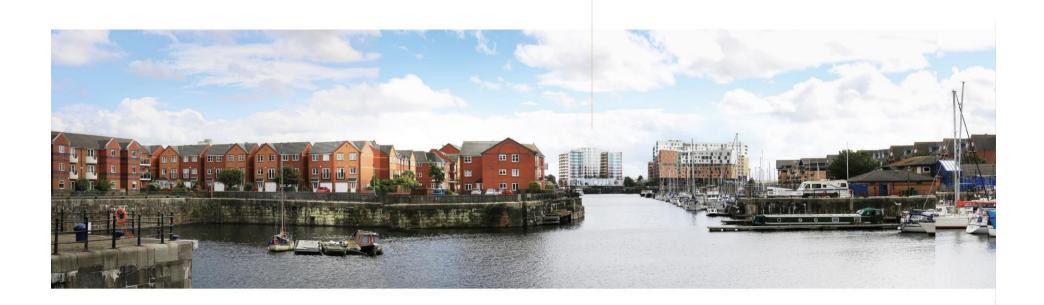

#### 5.1 Precedent – Historic, Current and Proposed

The following images illustrate the material palette used historically in the area, along with more recent additions, all of which have contributed stimulus to the design process for the proposals.

Material reference: industrial history

# Existing Context Palette Metal Glass Stone stone timber sandstone

iron

#### Proposed Palette

black brick

stone