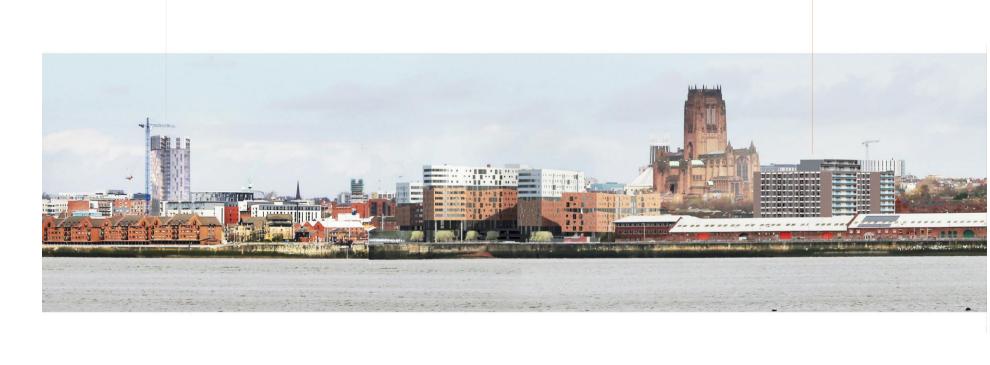

#### 5.6 3D View From the River Mersey

The following image illustrate the final proposed material palette in context.

Under construction\_X1 the Quarter

Recently consented scheme\_Brunswick Way / Summers Road