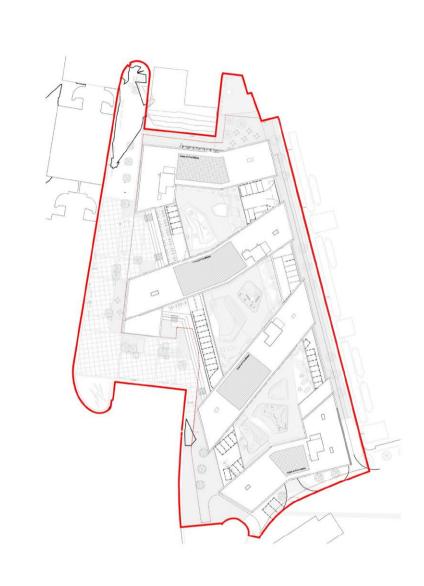

#### 6.1 Scheme Drawings - Plans

Roof

General Notes All site dimensions shall be a to commencing any works.

Do not scale from this drawing

Legend 1 Bed 2 Bed 3 Bed Circualion Anclary Plant Retail

This drawing is the property of Fletcher-Rae (UK) Limited (t/a

Status Drawn By

Checked B

Date

Client: Maro Developmen Project: Brunswick Quay Sheet Name: Level 11 and Roof Drawing Number: 16047\_PL07