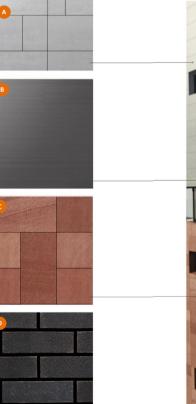

#### Proposed Palette

black brick

stone

- A LID\_metal rainscreen cladding
- B CENTRAL BAND\_glazing and metallic spandrels
- c BODY\_stone panel cladding
- PLINTH\_black brick