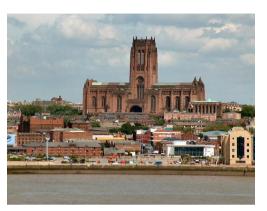

#### 5.2 Materials

The proposed materials align with the following images:

The proposed materials have been chosen to complement those in the current context. Particular interest has been given to how the scheme will appear in conjunction with the Liverpool Anglican Cathedral (pink sandstone building)