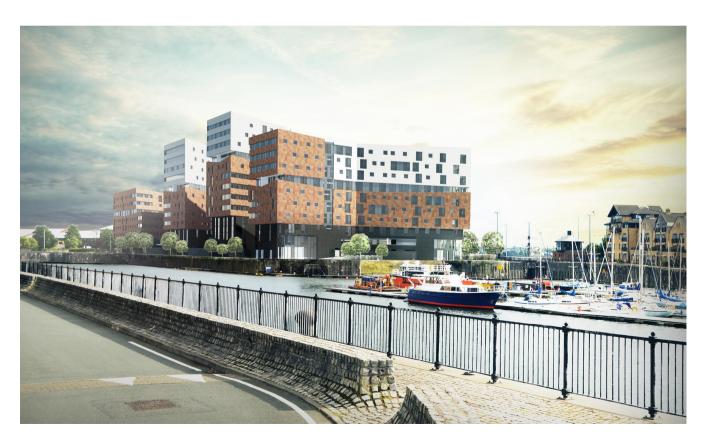

#### 5.6 3D View From the River Mersey

The following image illustrate the final proposed material palette in context.

Under construction\_X1 the Quarter

Recently consented scheme\_Brunswick Way / Summers Road