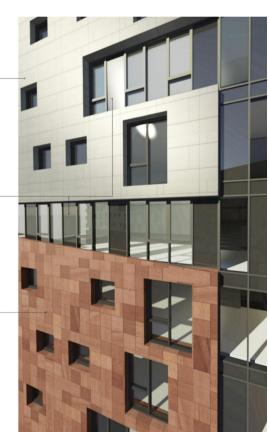

#### 5.2 Materials

The proposed materials align with the following images:

The proposed materials have been chosen to complement those in the current context. Particular interest has been given to how the scheme will appear in conjunction with the Liverpool Anglican Cathedral (pink sandstone building)

- A LID\_metal rainscreen cladding
- B CENTRAL BAND\_glazing and metallic spandrels
- c BODY\_stone panel cladding
- PLINTH\_black brick