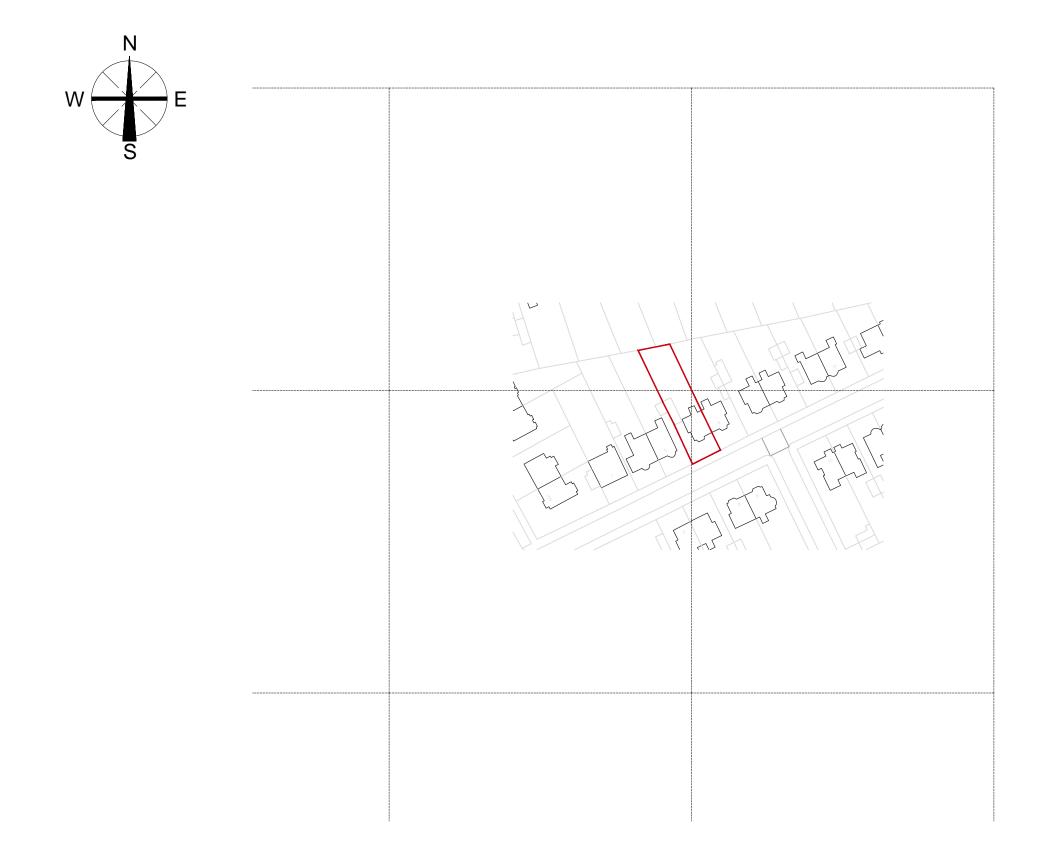

## CLIENT:

| Mr & Mrs A. Wass                       |          |          |  |  |
|----------------------------------------|----------|----------|--|--|
| JOB TITLE:                             |          |          |  |  |
| 7 Cleveley Road, Calderstones, L18 9UN |          |          |  |  |
| DRAWING TITLE:                         |          |          |  |  |
| Site Plan at 1:1250                    |          |          |  |  |
| DRAWN:                                 | SCALE:   | DATE:    |  |  |
| ТРВ                                    | 1 : 1250 | 20:09:16 |  |  |
| DRAWING NU                             | REVISION |          |  |  |
| 16-023 (01)00                          | 1        | P01      |  |  |