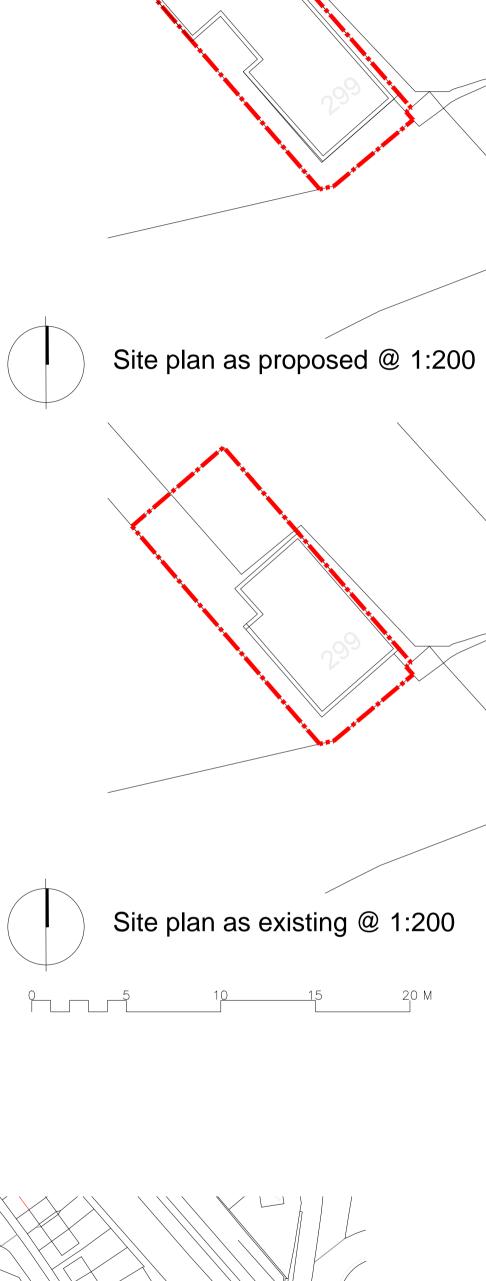

der finish, colour to be confirmed,

New facing brick, colour to be confirmed, facing brick to below DPC level to match existing and all to be to

Double glazed UPVC Dark grey. All to be to the

Sanafil plastic roof covering with polyester powder coated copings with intergral drip. All to be to the

manufacturered by marley Eternit or other equal and

approved, Secret fixed to 72 x 47 mm timber frame pressure impregnated SW battens treated with preservatives to resist water damage, fixed to

Feature Projecting Bays / porch canopy Feature projecting bays comprising of 12mm Equitone (Pictura) smooth ultra matt finish as

facing brick to below DPC level to match existing and all to be to the approval of Local Authority.

Ground floor as proposed @ 1:100 First floor as proposed @ 1:100