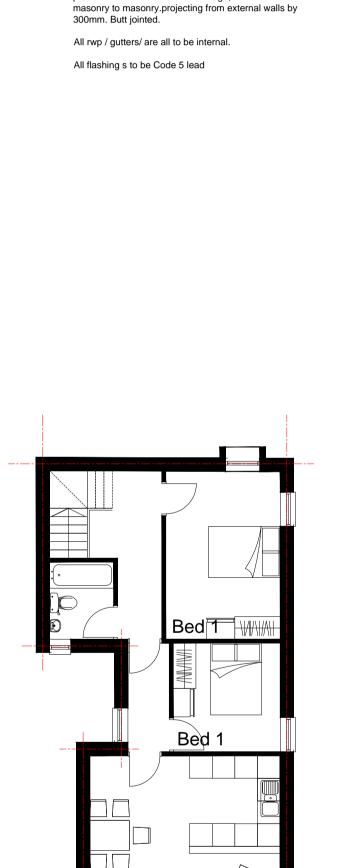

KEY DEVELOPMENT BOUNDARY





Store



PLANNING NOTES **EXISTING BUILDING** RENDER FACADE

BRICK FACADE

the approval of Local Authority.

approval of Local Authority. ROOF COVERING

approval of Local Authority.

DOORS / WINDOWS / SHOP Front

New Textured render finish, colour to be confirmed,

New facing brick, colour to be confirmed, facing brick to below DPC level to match existing and all to be to

Double glazed UPVC Dark grey. All to be to the

Sanafil plastic roof covering with polyester powder coated copings with intergral drip. All to be to the

manufacturered by marley Eternit or other equal and

approved, Secret fixed to 72 x 47 mm timber frame pressure impregnated SW battens treated with preservatives to resist water damage, fixed to

Feature Projecting Bays / porch canopy Feature projecting bays comprising of 12mm