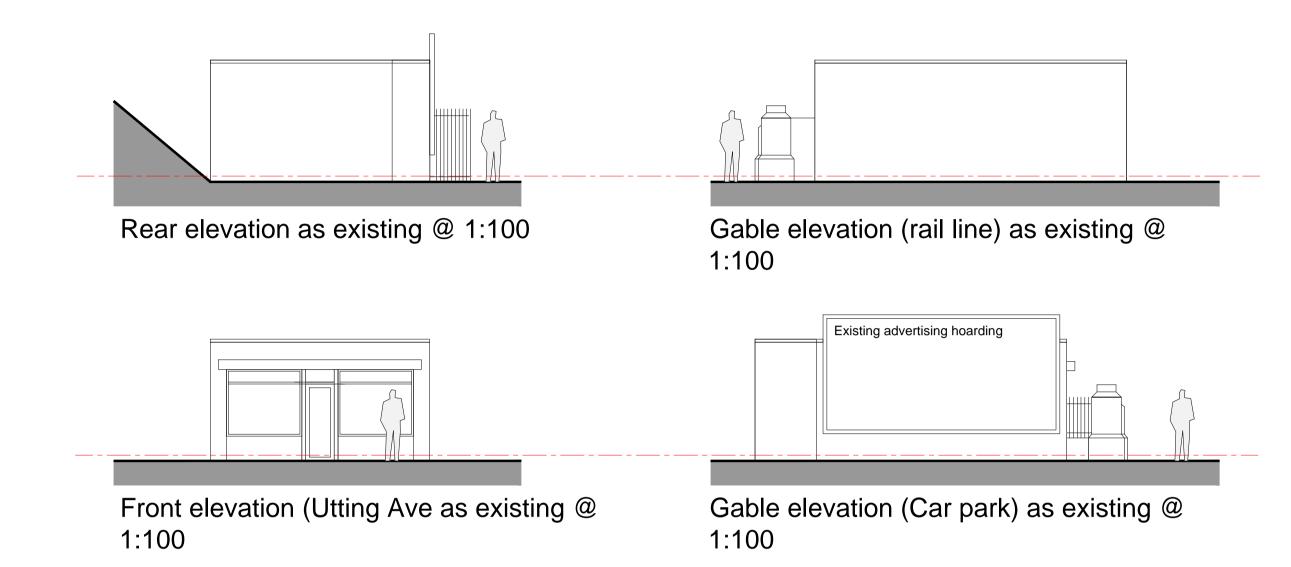

KEY DEVELOPMENT BOUNDARY

Store

PLANNING NOTES **EXISTING BUILDING** RENDER FACADE

BRICK FACADE

the approval of Local Authority.

approval of Local Authority. ROOF COVERING

approval of Local Authority.

DOORS / WINDOWS / SHOP Front