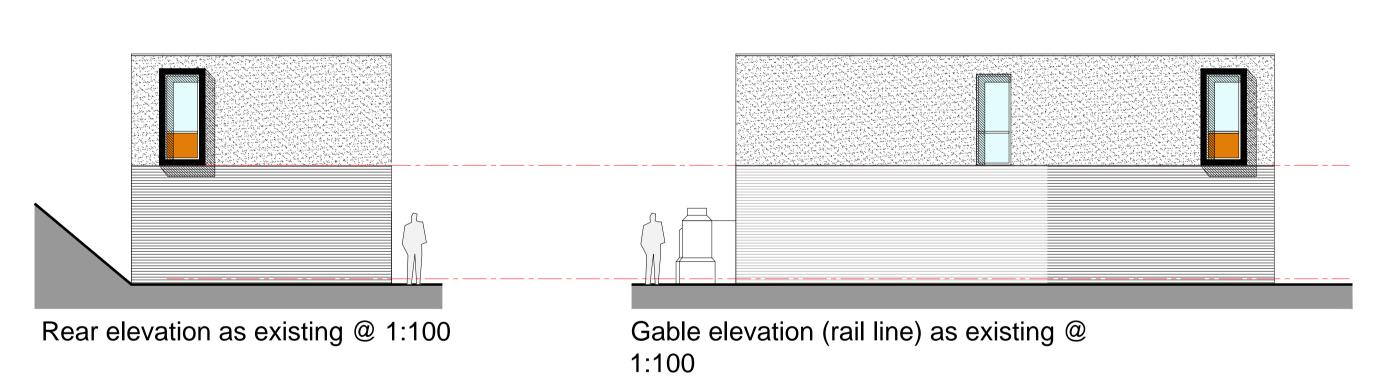

KEY DEVELOPMENT BOUNDARY

Store

PLANNING NOTES **EXISTING BUILDING** RENDER FACADE

BRICK FACADE

the approval of Local Authority.

approval of Local Authority. ROOF COVERING

approval of Local Authority.

DOORS / WINDOWS / SHOP Front

New Textured render finish, colour to be confirmed,

New facing brick, colour to be confirmed, facing brick to below DPC level to match existing and all to be to

Double glazed UPVC Dark grey. All to be to the

Sanafil plastic roof covering with polyester powder coated copings with intergral drip. All to be to the

manufacturered by marley Eternit or other equal and

approved, Secret fixed to 72 x 47 mm timber frame pressure impregnated SW battens treated with preservatives to resist water damage, fixed to

Feature Projecting Bays / porch canopy Feature projecting bays comprising of 12mm Equitone (Pictura) smooth ultra matt finish as

facing brick to below DPC level to match existing and all to be to the approval of Local Authority.