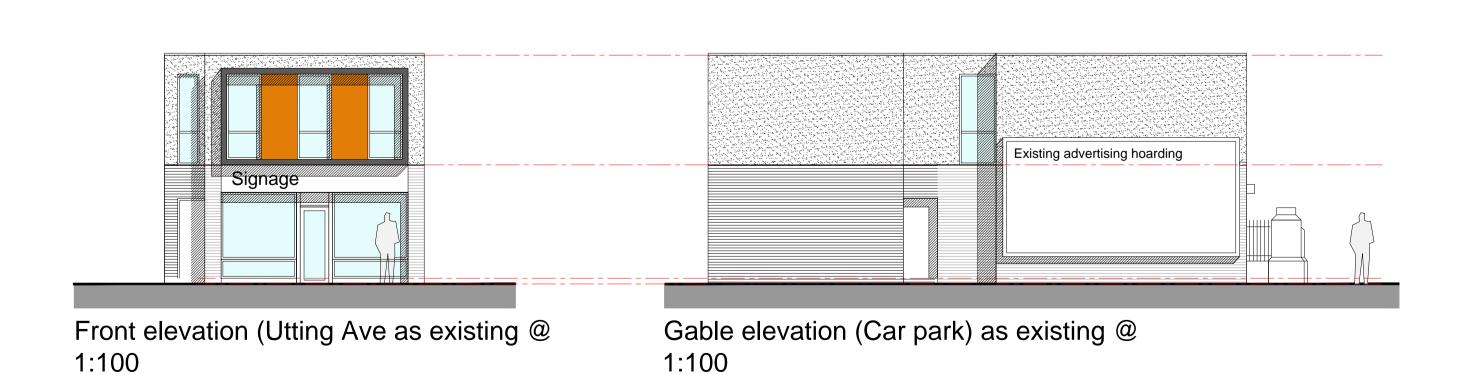

KEY DEVELOPMENT BOUNDARY

Store

PLANNING NOTES **EXISTING BUILDING** RENDER FACADE

BRICK FACADE

the approval of Local Authority.

approval of Local Authority. ROOF COVERING

approval of Local Authority.

DOORS / WINDOWS / SHOP Front

New Textured render finish, colour to be confirmed,

New facing brick, colour to be confirmed, facing brick to below DPC level to match existing and all to be to

Double glazed UPVC Dark grey. All to be to the

Sanafil plastic roof covering with polyester powder coated copings with intergral drip. All to be to the

manufacturered by marley Eternit or other equal and

approved, Secret fixed to 72 x 47 mm timber frame pressure impregnated SW battens treated with preservatives to resist water damage, fixed to

Feature Projecting Bays / porch canopy Feature projecting bays comprising of 12mm Equitone (Pictura) smooth ultra matt finish as

facing brick to below DPC level to match existing and all to be to the approval of Local Authority.