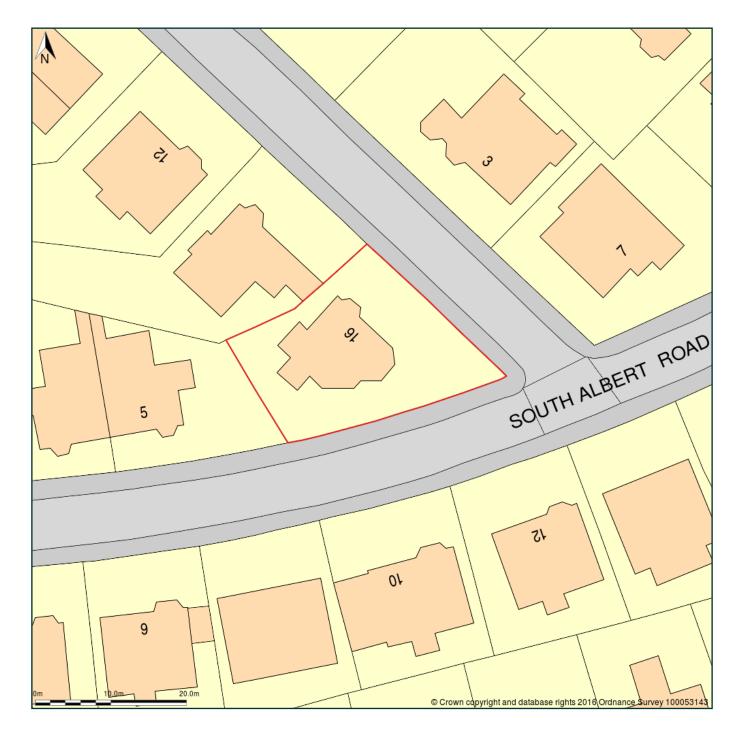

## 16 East Albert Road, Liverpool, L17 3BH

Block Plan shows area bounded by: 336970.47, 387842.0 337060.47, 387932.0 (at a scale of 1:500) The representation of a road, track or path is no evidence of a right of way. The representation of features as lines is no evidence of a property boundary.