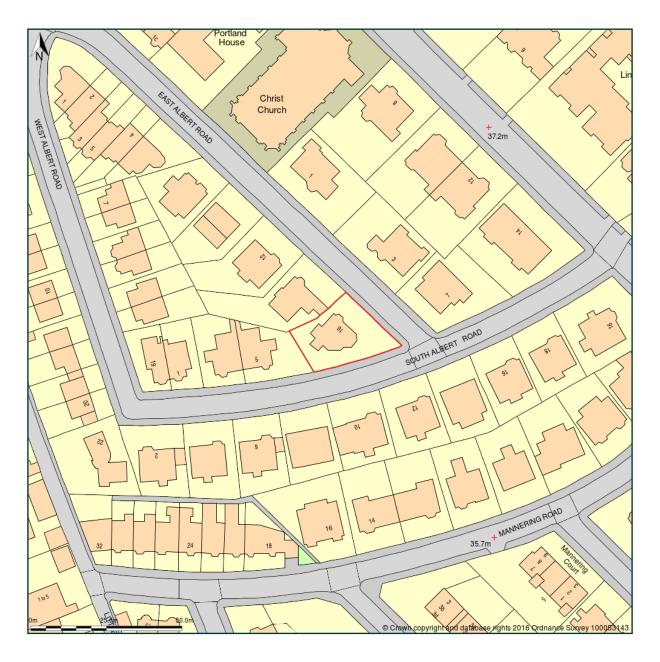

## 16 East Albert Road, Liverpool, L17 3BH

Site Plan shows area bounded by: 336909.63, 387790.59 337109.63, 387990.59 (at a scale of 1:1250) The representation of a road, track or path is no evidence of a right of way. The representation of features as lines is no evidence of a property boundary.