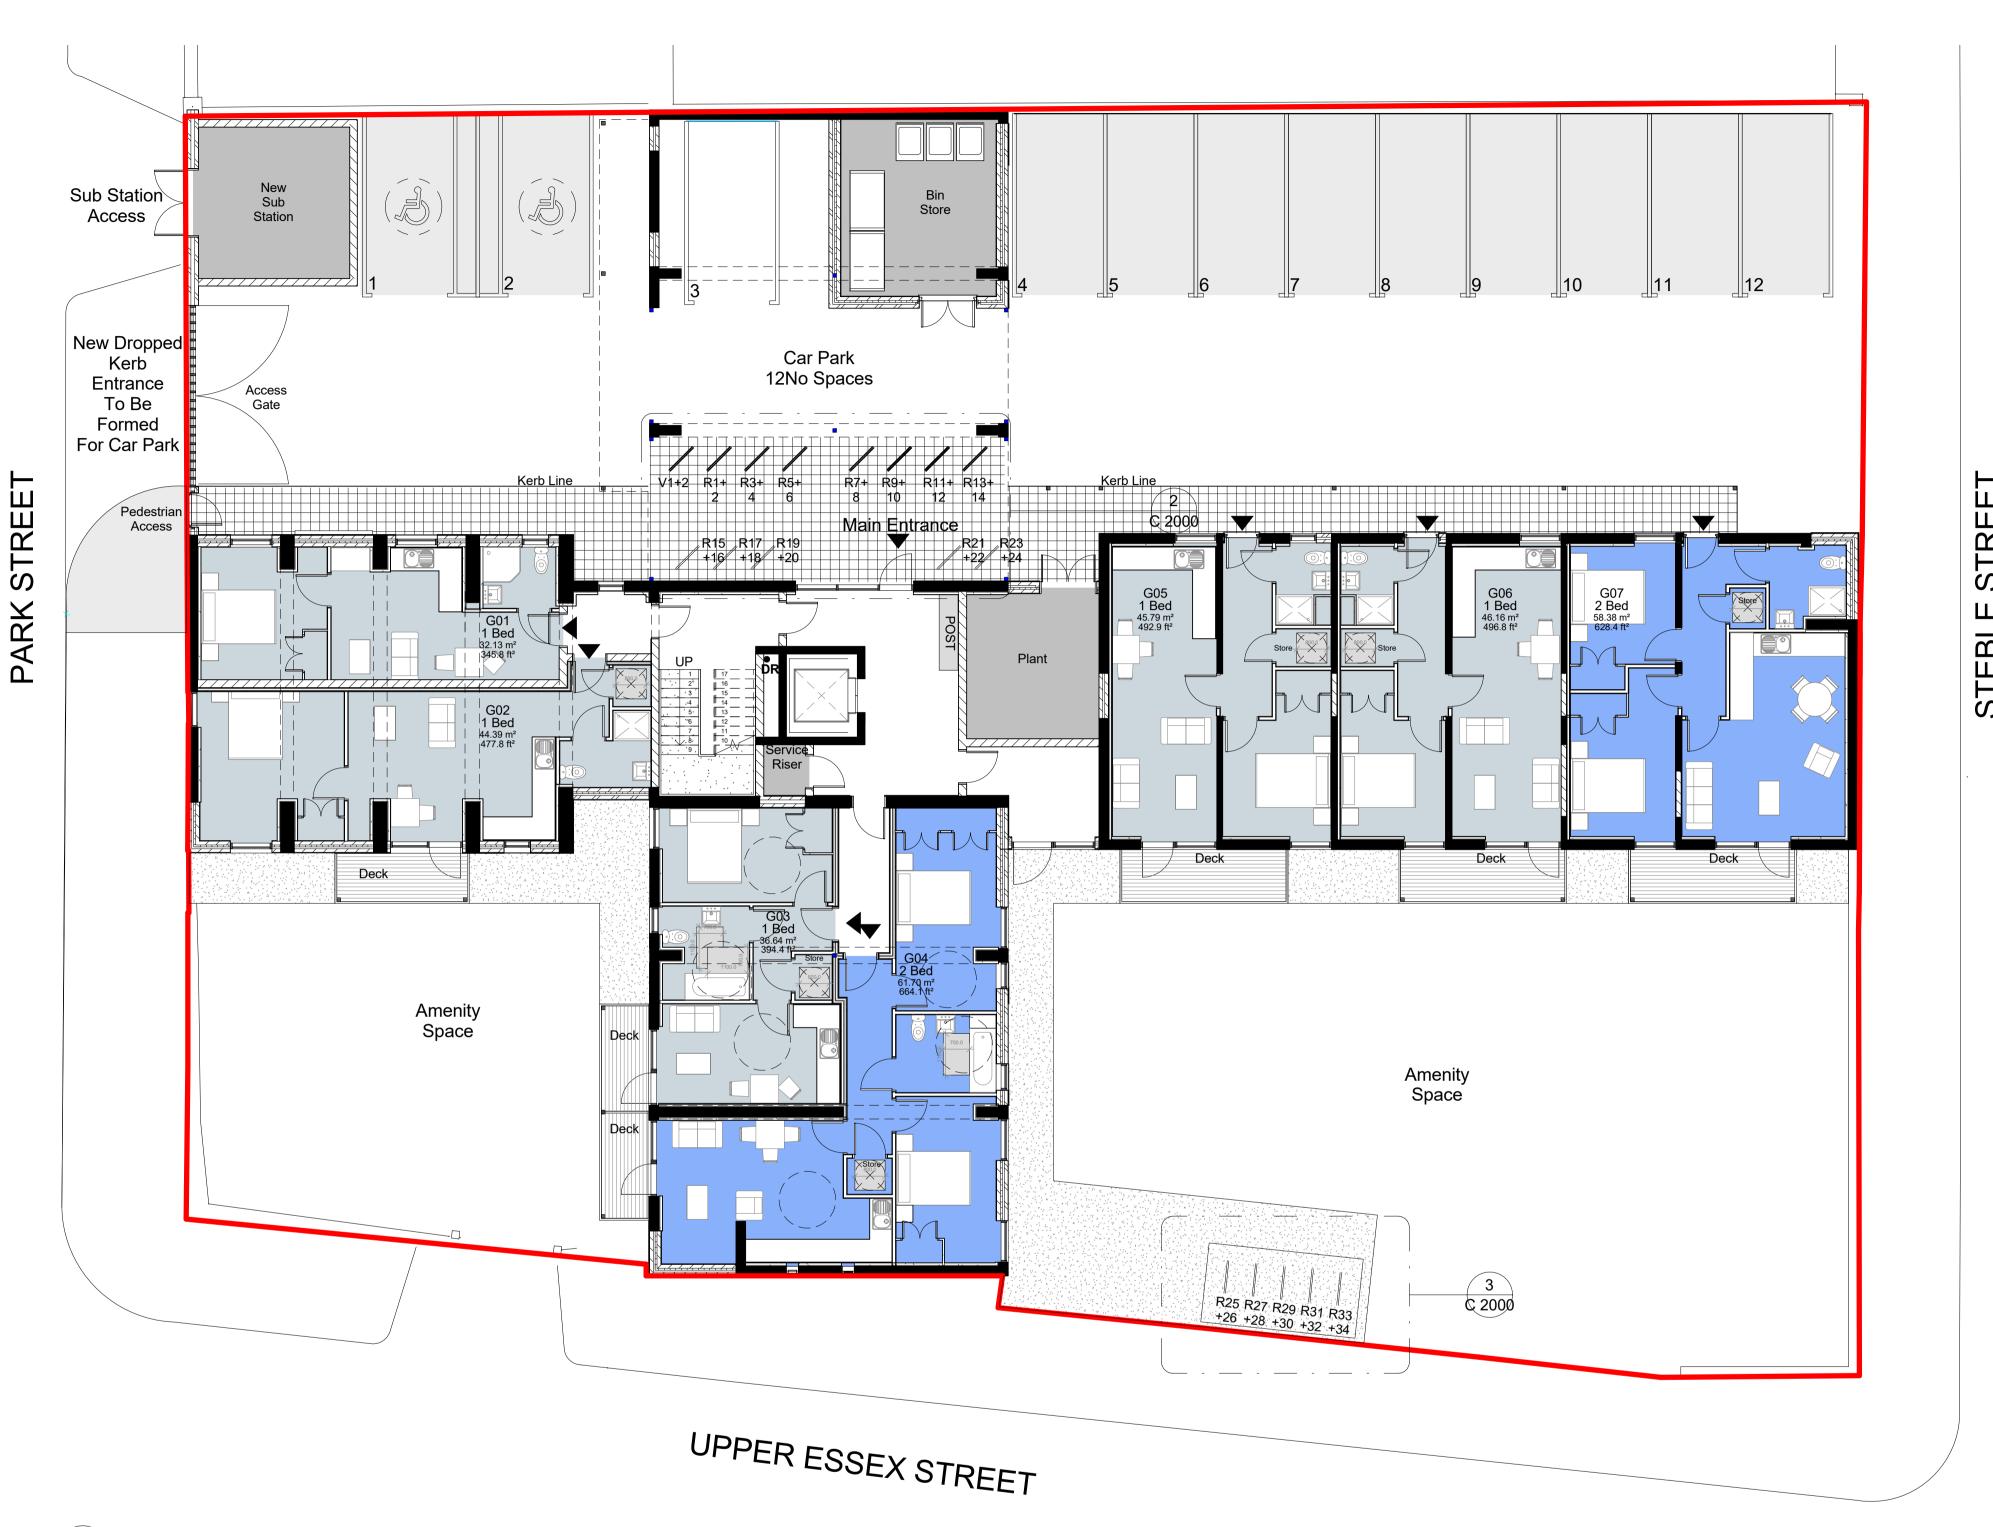

Proposed Ground Floor Plan 1: 100

## Provision for 36No Sheffield Cycles (Including 2No Visitor)

2 Cycle Area 1 - Covered Undercroft Area. Secured from the general highway 1:50

2No Visitor Cycles 14No Resident Cycles

Cycle Area 2 - Covered External Cycle Store winthin the secired amenty area 1:50

20No Resident Cycles

| REV.                                                                                            | DATE                |            | COM       | MENT         |            |
|-------------------------------------------------------------------------------------------------|---------------------|------------|-----------|--------------|------------|
| CONCEPT                                                                                         |                     |            |           | BUILDIN      | G CONT     |
| COMMENT                                                                                         |                     | TENDER     |           | CONSTRUCTION |            |
| UNIT 4 BOTANIC ESTA 198 EDGE LAN LIVERPOOL L7 9PL T: 0151 228 466 F: 0151 228 866 E: admin@dvar | E<br>66<br>66       | ,          |           | d            |            |
|                                                                                                 |                     | <u> </u>   |           | RCHI         | TEC        |
| CLIENT:                                                                                         |                     | `          | <u></u> A | RCHI         | <u>TEC</u> |
| CLIENT: - PROJECT:                                                                              | rraces              | , Liverpod |           | RCHI         | TEC        |
| CLIENT: - PROJECT: City Te                                                                      | rraces              | , Liverpoo | ol        | SCALE:       | DRAWN:     |
| CLIENT: - PROJECT: City Te  DRAWING: Cycle F                                                    | rraces,<br>Provisio | , Liverpoo | ol        |              | DRAWN:     |