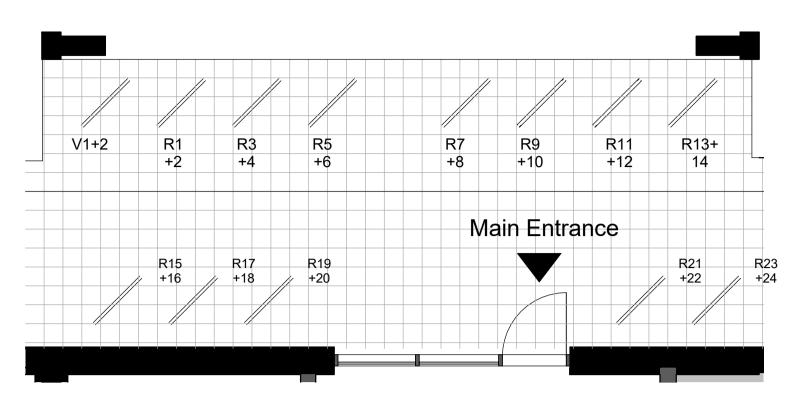

## Provision for 36No Sheffield Cycles (Including 2No Visitor)

2 Cycle Area 1 - Covered Undercroft Area. Secured from the general highway 1:50

2No Visitor Cycles 14No Resident Cycles

Cycle Area 2 - Covered External Cycle Store winthin the secired amenty area 1:50

20No Resident Cycles

| REV.                                                                                            | DATE                |            | COM       | MENT         |            |
|-------------------------------------------------------------------------------------------------|---------------------|------------|-----------|--------------|------------|
| CONCEPT                                                                                         |                     |            |           | BUILDIN      | G CONT     |
| COMMENT                                                                                         |                     | TENDER     |           | CONSTRUCTION |            |
| UNIT 4 BOTANIC ESTA 198 EDGE LAN LIVERPOOL L7 9PL T: 0151 228 466 F: 0151 228 866 E: admin@dvar | E<br>66<br>66       | ,          |           | d            |            |
|                                                                                                 |                     | <u> </u>   |           | RCHI         | TEC        |
| CLIENT:                                                                                         |                     | `          | <u></u> A | RCHI         | <u>TEC</u> |
| CLIENT: - PROJECT:                                                                              | rraces              | , Liverpod |           | RCHI         | TEC        |
| CLIENT: - PROJECT: City Te                                                                      | rraces              | , Liverpoo | ol        | SCALE:       | DRAWN:     |
| CLIENT: - PROJECT: City Te  DRAWING: Cycle F                                                    | rraces,<br>Provisio | , Liverpoo | ol        |              | DRAWN:     |