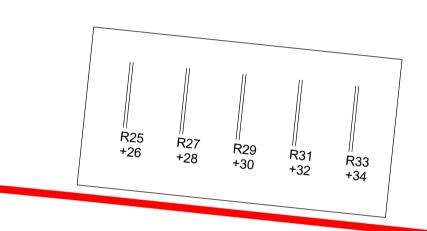

## Provision for 36No Sheffield Cycles (Including 2No Visitor)

2 Cycle Area 1 - Covered Undercroft Area. Secured from the general highway 1:50

2No Visitor Cycles 14No Resident Cycles

Cycle Area 2 - Covered External Cycle Store winthin the secired amenty area 1:50

20No Resident Cycles

| REV.                                                                                            | DATE                |            | COM       | MENT         |            |
|-------------------------------------------------------------------------------------------------|---------------------|------------|-----------|--------------|------------|
| CONCEPT                                                                                         |                     |            |           | BUILDIN      | G CONT     |
| COMMENT                                                                                         |                     | TENDER     |           | CONSTRUCTION |            |
| UNIT 4 BOTANIC ESTA 198 EDGE LAN LIVERPOOL L7 9PL T: 0151 228 466 F: 0151 228 866 E: admin@dvar | E<br>66<br>66       | ,          |           | d            |            |
|                                                                                                 |                     | <u> </u>   |           | RCHI         | TEC        |
| CLIENT:                                                                                         |                     | `          | <u></u> A | RCHI         | <u>TEC</u> |
| CLIENT: - PROJECT:                                                                              | rraces              | , Liverpod |           | RCHI         | TEC        |
| CLIENT: - PROJECT: City Te                                                                      | rraces              | , Liverpoo | ol        | SCALE:       | DRAWN:     |
| CLIENT: - PROJECT: City Te  DRAWING: Cycle F                                                    | rraces,<br>Provisio | , Liverpoo | ol        |              | DRAWN:     |