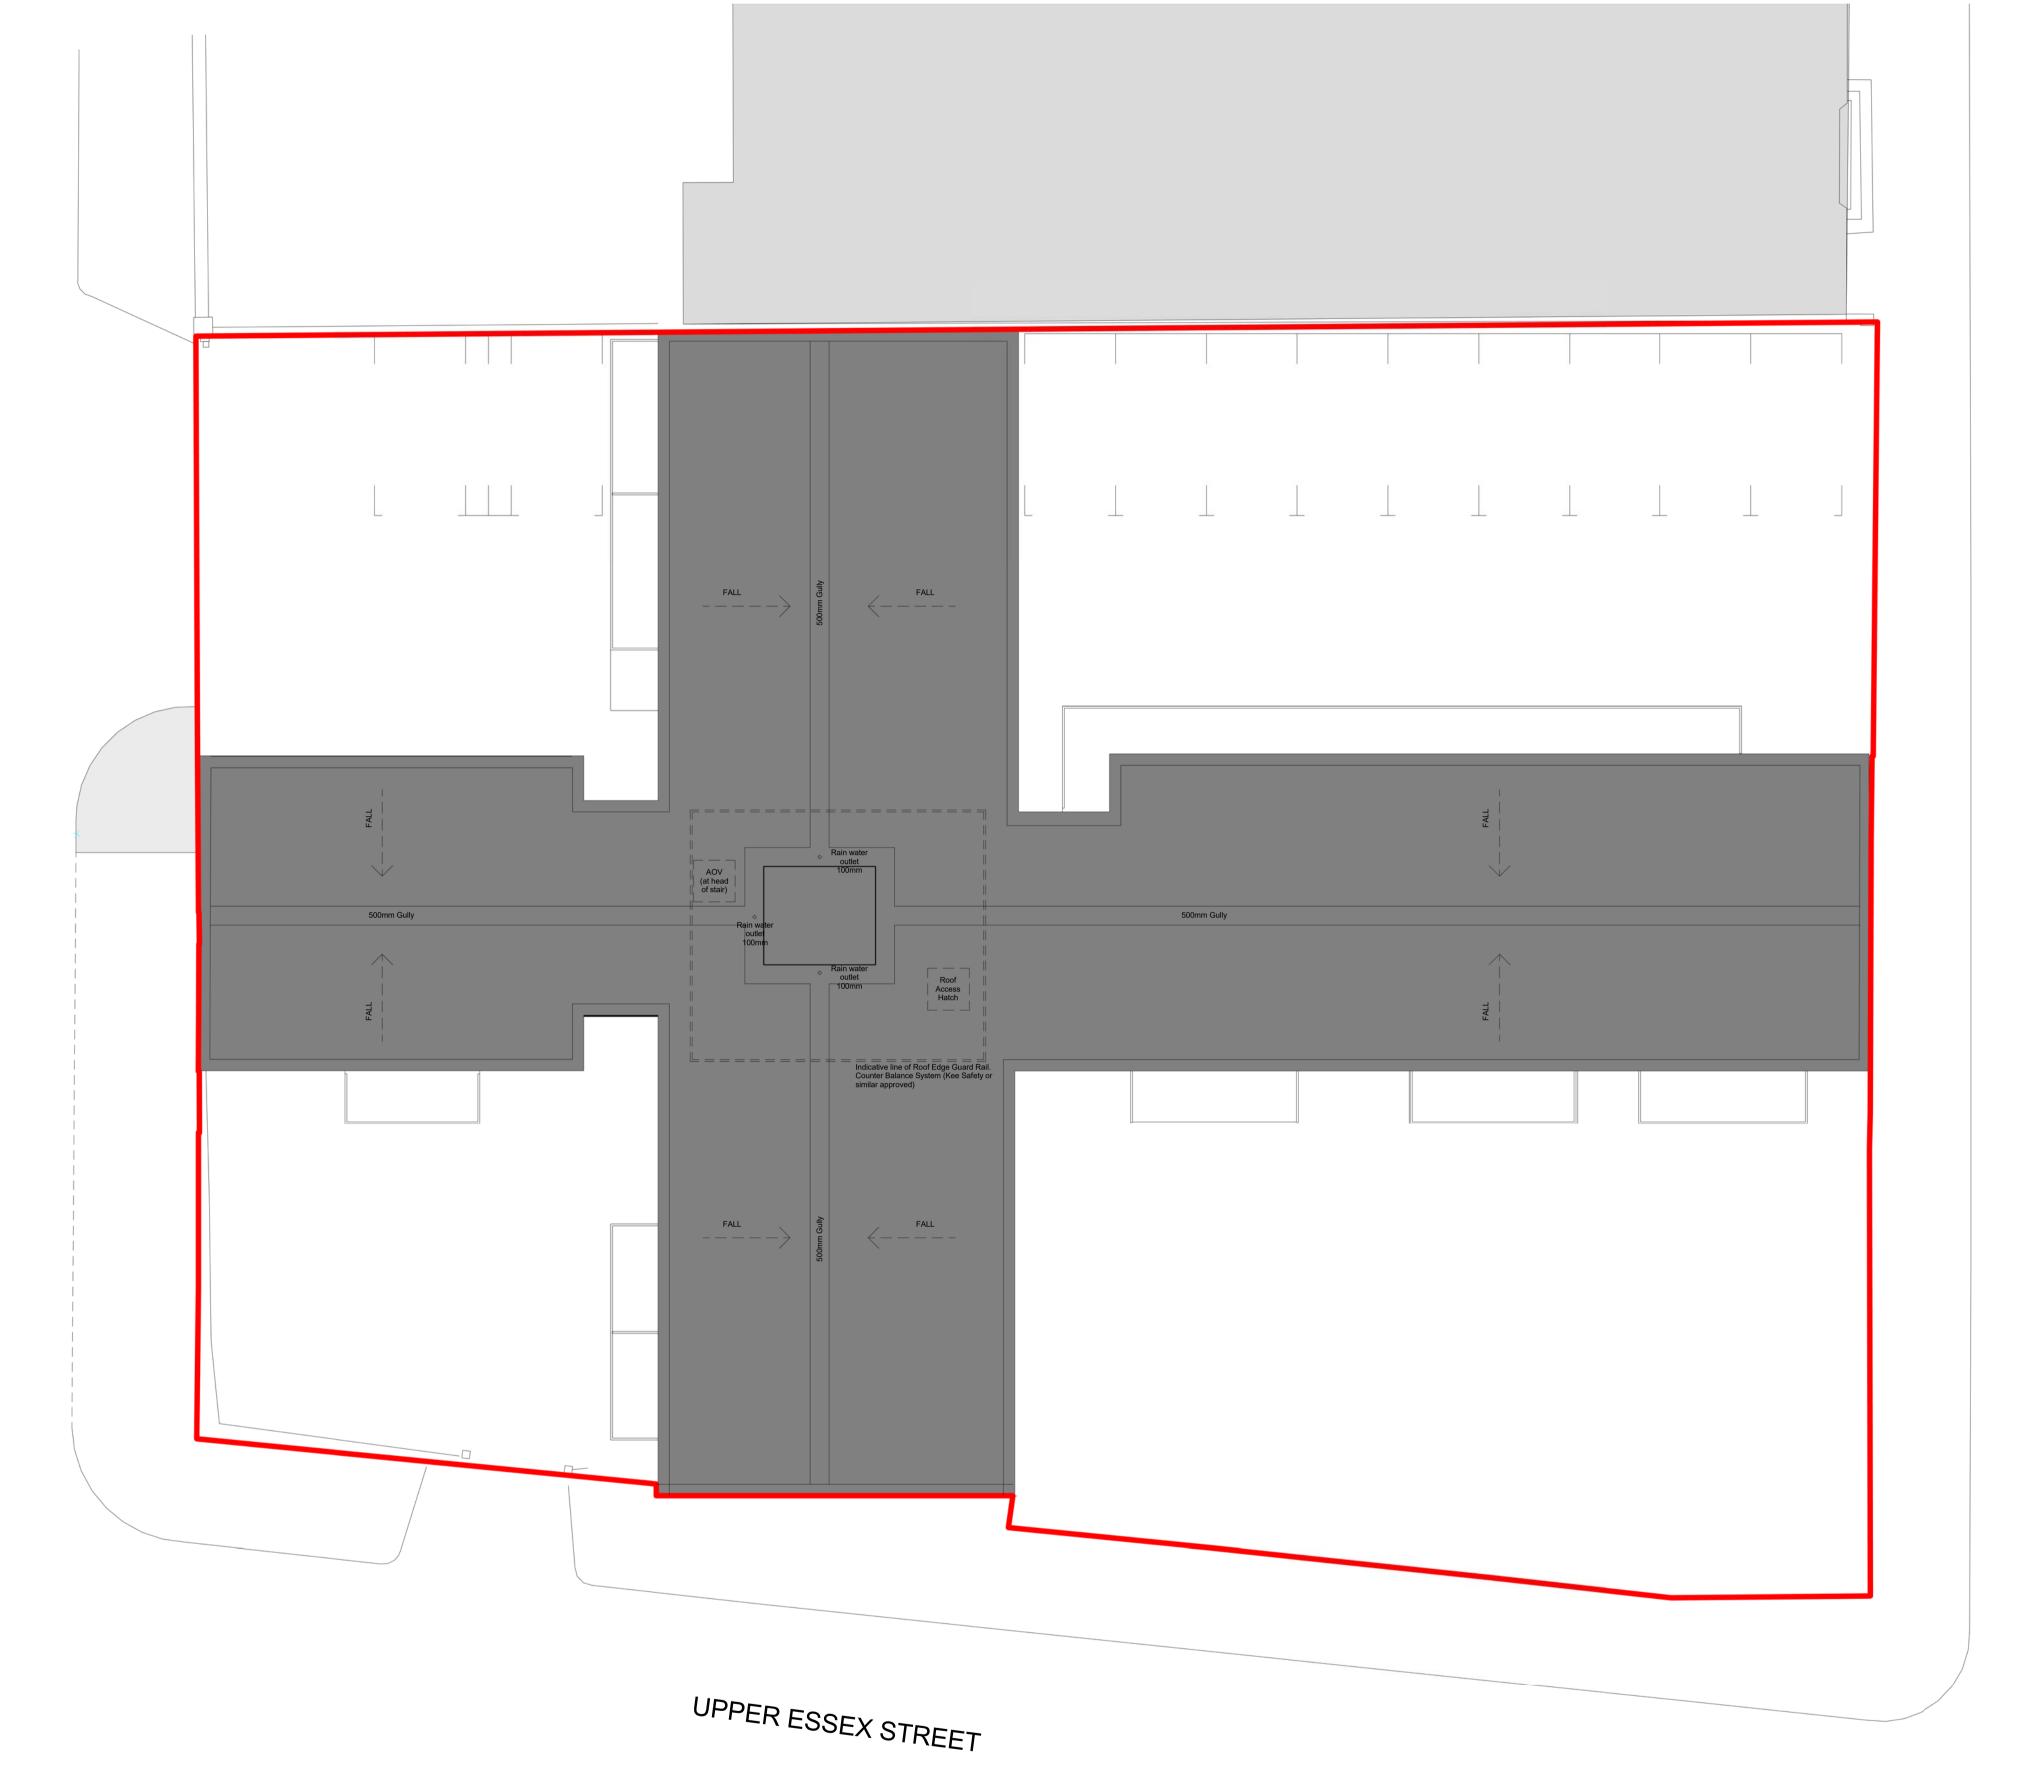

NB
Layout indicative until outlet calculation has been produced for the roof drainage.

|                       | 1 30.05.18                                                                                                  |             | Section 73 Submission |                  |
|-----------------------|-------------------------------------------------------------------------------------------------------------|-------------|-----------------------|------------------|
|                       | REV. DATE                                                                                                   |             | COMMENT               |                  |
| [                     | CONCEPT                                                                                                     |             |                       | BUILDING CONTROL |
| [                     | COMMENT                                                                                                     |             | TENDER                | CONSTRUCTION     |
| E<br>1<br>L<br>1<br>F | JNIT 4<br>BOTANIC ES<br>198 EDGE LA<br>LIVERPOOL<br>_7 9PL<br>F: 0151 228 4<br>F: 0151 228 8<br>E: admin@dv | ANE<br>4666 | ık                    | C V ARCHITECTS   |
| -                     | CLIENT:                                                                                                     |             |                       | AROMITEOTO       |

PROJECT:
City Terraces, Liverpool

DRAWING:
Proposed Roof Plan

1533 C 0104