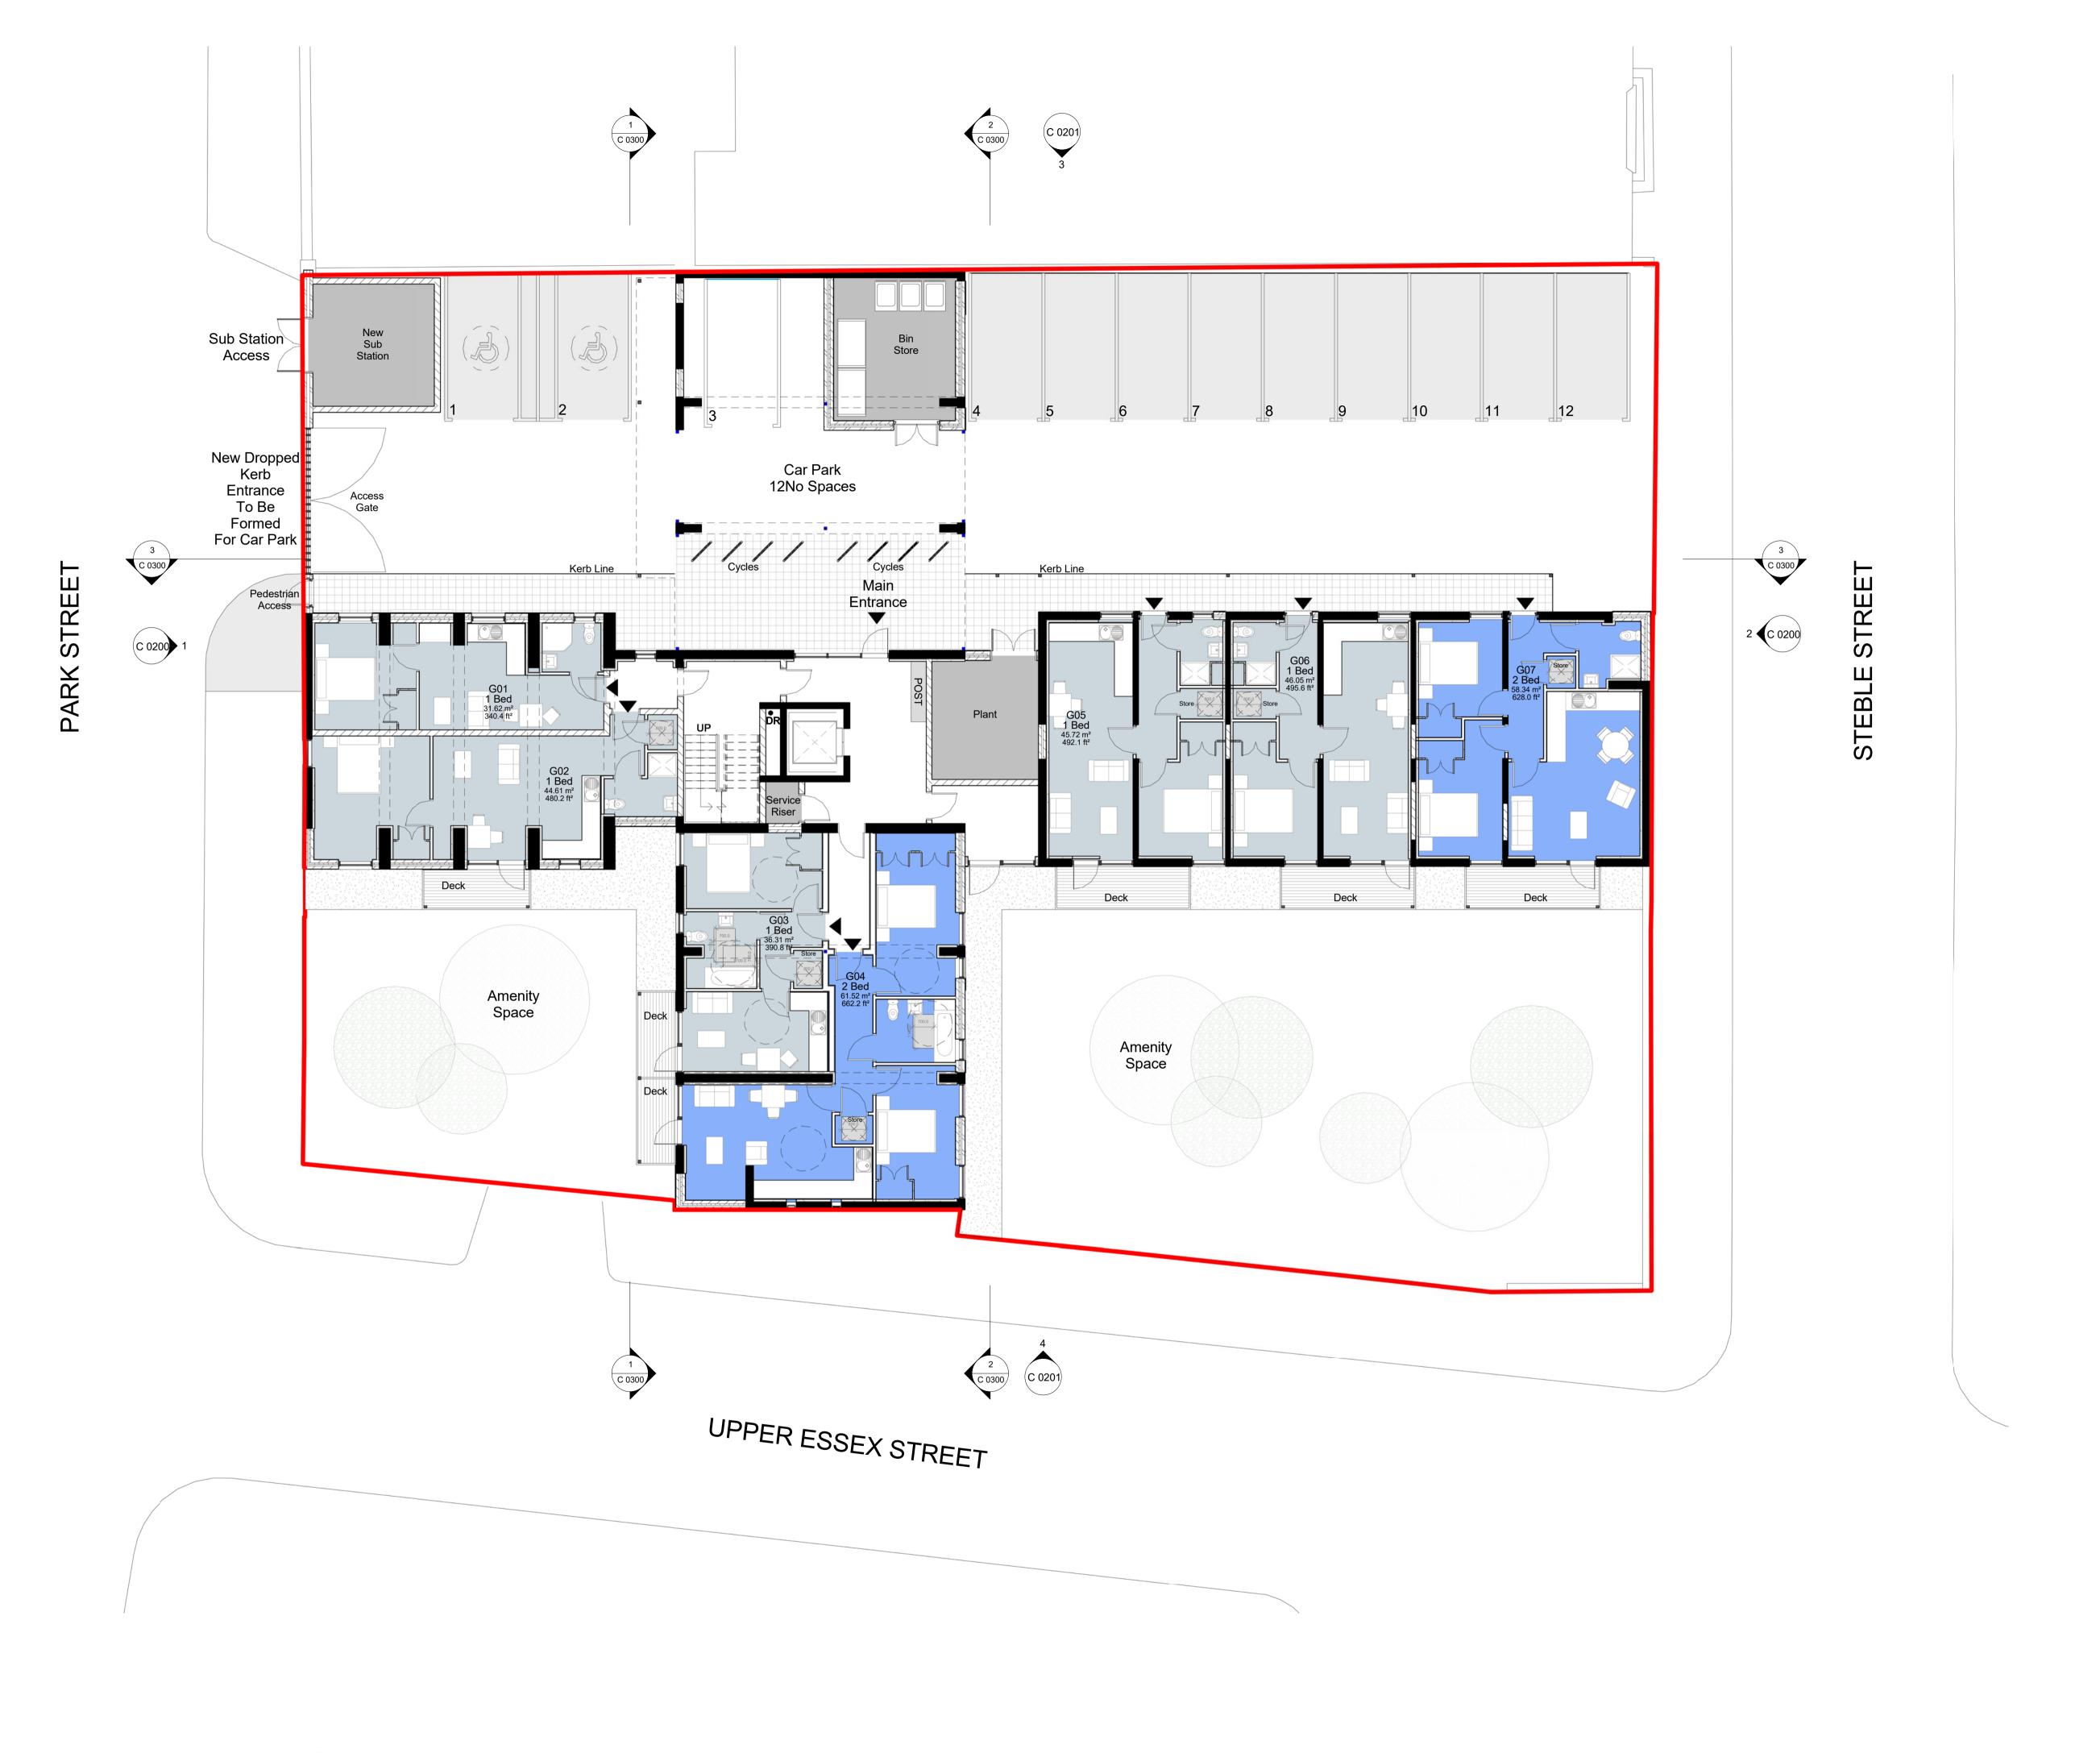

Site Boundary

1 Bed Apartment

2 Bed Apartment

Car Park- 12No

0 0.5 1 2 3 4 5 DRAWING SCALE 1:100 2 30.05.18 Section 73 Submission 21.05.18 Layouts amended to incorporate 3bed turning into 2x1Bed. Layouts amended to incorporate Engineer's existing/demolition information. SVP's added to drawings. Coordination of balcony and window positions to correlate with elevations.

CLIENT:

City Terraces, Liverpool

Proposed Ground Floor Plan

SCALE: DRAW JB AS INDICATED:

SHEET:

A1

DATE:
05.04.18 C 0100