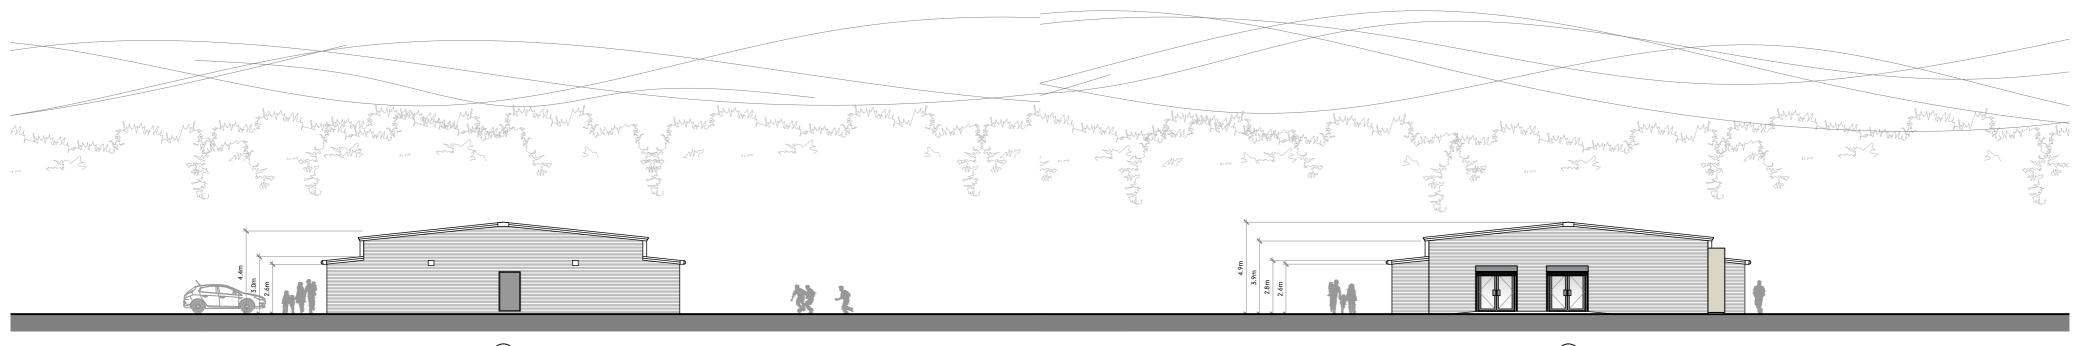

## Elevations : Proposed : Extension to Heron Eccles Pavilion

Existing 10 Team Change Facility with new Clubroom and Health & Fitness Provision

151216-134.02 : 18mar16 : 1:200 @ A2

**External finishes:** Profiled Plastisol Roof: 18 B 25 Merlin Grey or roof finish to match existing adjacent K-Rend Silicone Render (Feature Lobby): Pure White Eurobrick Britannia Slip: Rustic Buff Multi 688 or to match existing adjacent Profile metal cladding, colour and profile to match existing adjacent Marley Eternit Weatherboard: C16 Slate Grey Powder Coated Fascia: RAL 9002 Powder Coated Soffit: RAL 9002 Painted Multipro plinth colour: RAL 9016 Powder Coated Rainwater Goods: RAL 9002 Powder Coated Aluminium Windows: RAL 9002 or to match existing

- adjacent
- Powder Coated Aluminium Doors: RAL 9002 or to match existing adjacent

Painted Steel Doors: RAL 9002 or to match existing adjacent