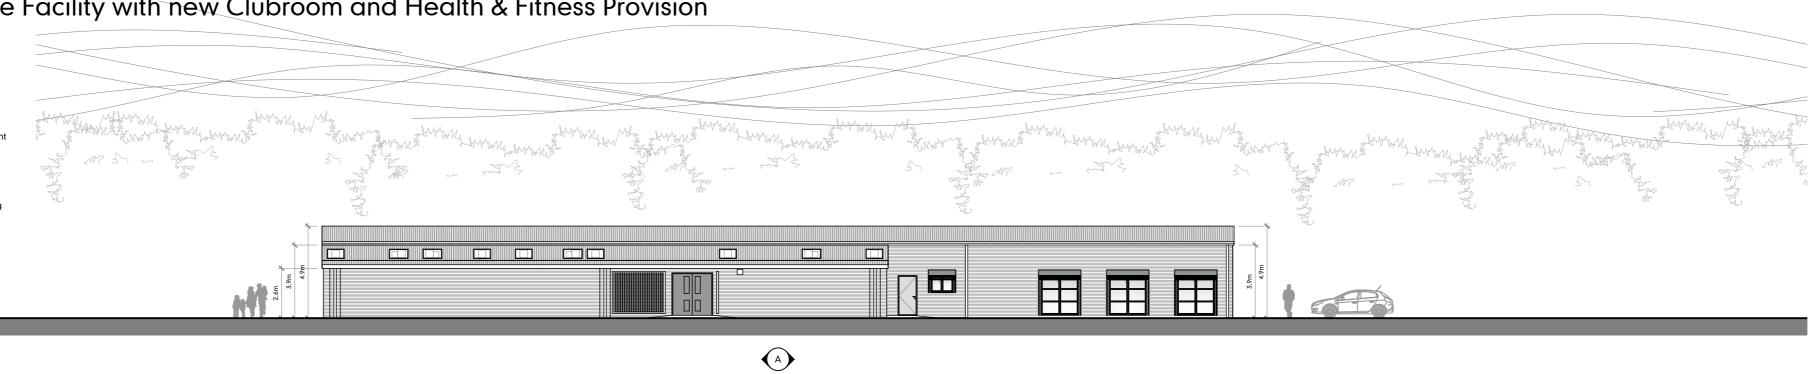

## Elevations : Proposed : Extension to Heron Eccles Pavilion

Existing 10 Team Change Facility with new Clubroom and Health & Fitness Provision

151216-134.02 : 18mar16 : 1:200 @ A2

**External finishes:** Profiled Plastisol Roof: 18 B 25 Merlin Grey or roof finish to match existing adjacent K-Rend Silicone Render (Feature Lobby): Pure White Eurobrick Britannia Slip: Rustic Buff Multi 688 or to match existing adjacent Profile metal cladding, colour and profile to match existing adjacent Marley Eternit Weatherboard: C16 Slate Grey Powder Coated Fascia: RAL 9002 Powder Coated Soffit: RAL 9002 Painted Multipro plinth colour: RAL 9016 Powder Coated Rainwater Goods: RAL 9002 Powder Coated Aluminium Windows: RAL 9002 or to match existing

- adjacent
- Powder Coated Aluminium Doors: RAL 9002 or to match existing adjacent

Painted Steel Doors: RAL 9002 or to match existing adjacent