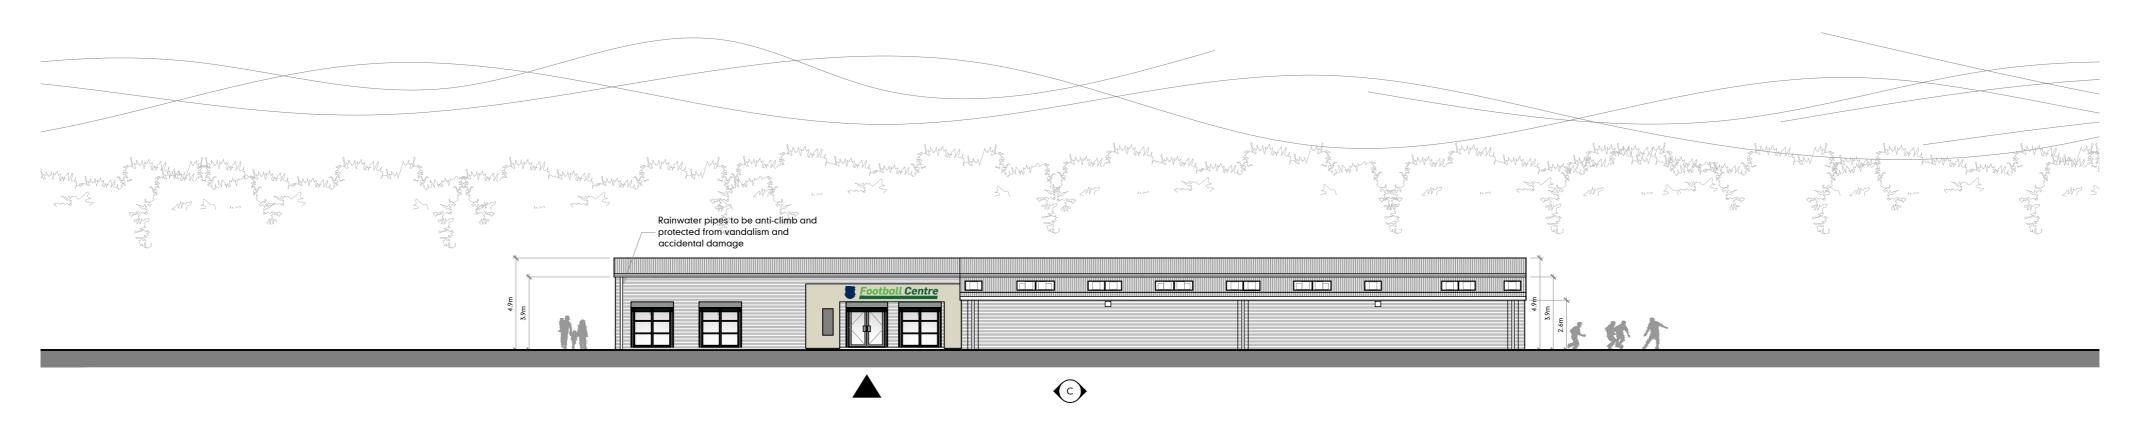

## Elevations : Proposed : Extension to Heron Eccles Pavilion

Existing 10 Team Change Facility with new Clubroom and Health & Fitness Provision

151216-134.02 : 18mar16 : 1:200 @ A2

**External finishes:** Profiled Plastisol Roof: 18 B 25 Merlin Grey or roof finish to match existing adjacent K-Rend Silicone Render (Feature Lobby): Pure White Eurobrick Britannia Slip: Rustic Buff Multi 688 or to match existing adjacent Profile metal cladding, colour and profile to match existing adjacent Marley Eternit Weatherboard: C16 Slate Grey Powder Coated Fascia: RAL 9002 Powder Coated Soffit: RAL 9002 Painted Multipro plinth colour: RAL 9016 Powder Coated Rainwater Goods: RAL 9002 Powder Coated Aluminium Windows: RAL 9002 or to match existing

- adjacent
- Powder Coated Aluminium Doors: RAL 9002 or to match existing adjacent

Painted Steel Doors: RAL 9002 or to match existing adjacent