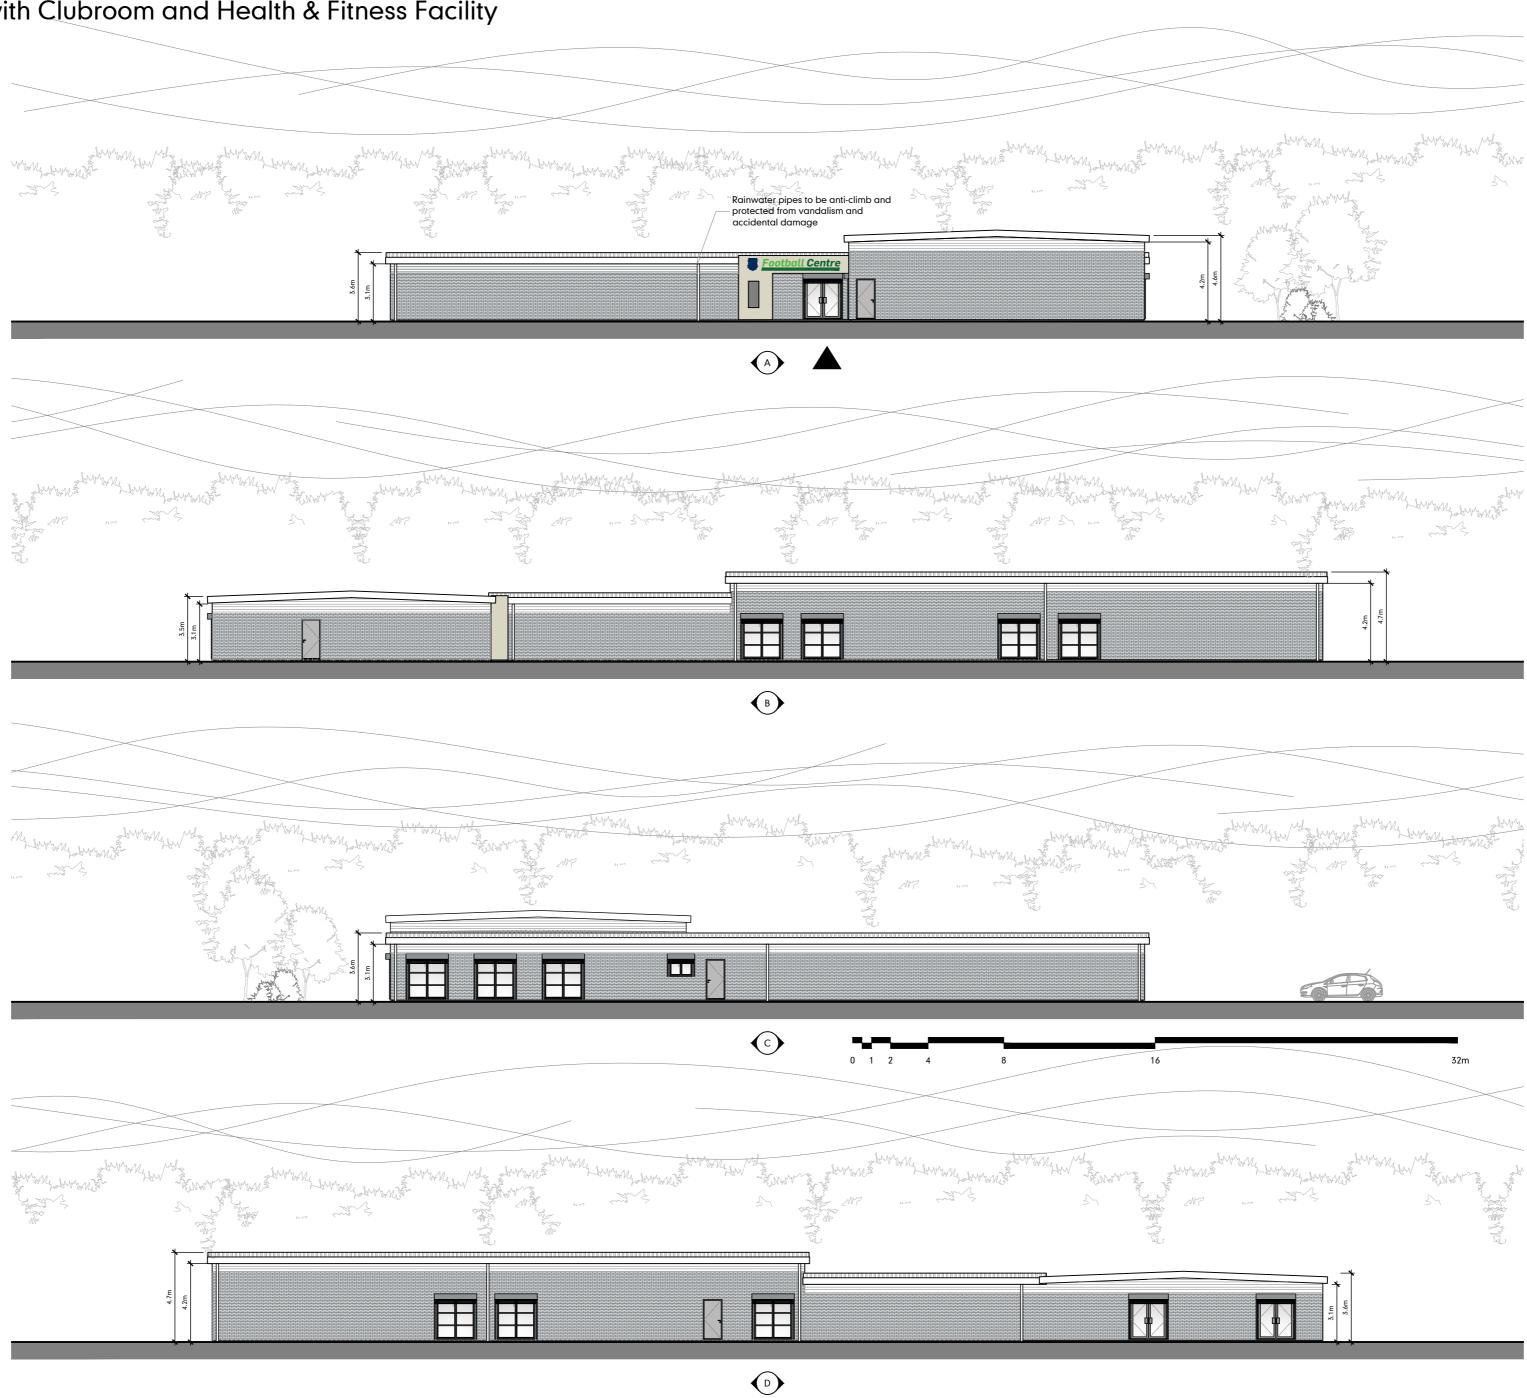

## Elevations: Proposed: Jericho Lane New Pavilion

6 Team Change Facility with Clubroom and Health & Fitness Facility

151216-113.03 : 18mar16 : 1:200 @ A2

External finishes:
Profiled Plastisol Roof: 18 B 25 Merlin Grey
K-Rend Silicone Render (Feature Lobby): Pure White
Eurobrick Britannia Slip: Rustic Buff Multi 688
Marley Eternit Weatherboard: C16 Slate Grey
Powder Coated Fascia: RAL 9002 Powder Coated Soffit: RAL 9002 Painted Multipro plinth colour: RAL 9016 Powder Coated Rainwater Goods: RAL 9002 Powder Coated Aluminium Windows: RAL 9002 Powder Coated Aluminium Doors: RAL 9002 Painted Steel Doors: RAL 9002