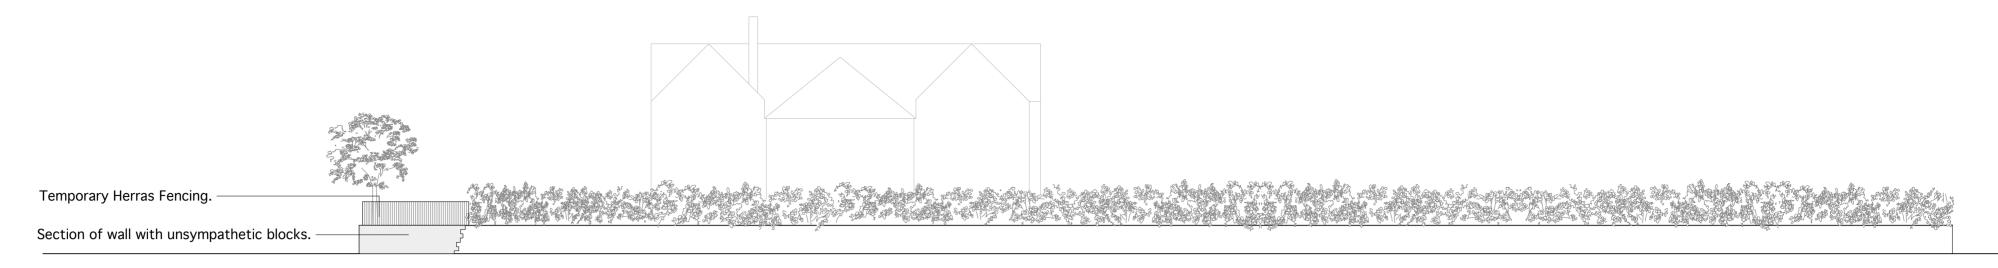

Existing Mossley Hill Drive Elevation (NW) - 1:200

Proposed Access ramp and steps - Elevation - 1:100

Proposed Access ramp and steps - Plan - 1:100

Revisions: P02 – Nov 2016: Detail of wall repair, column stone and beech hedge planting added.