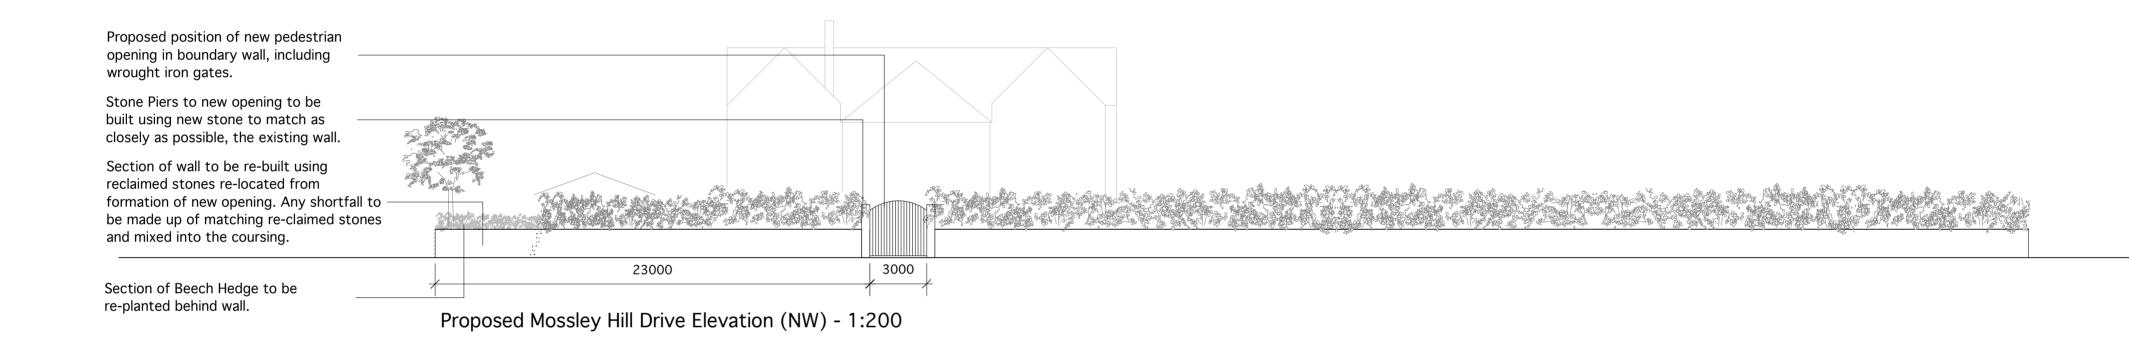

Existing Mossley Hill Drive Elevation (NW) - 1:200

Proposed Access ramp and steps - Elevation - 1:100

Proposed Access ramp and steps - Plan - 1:100

Revisions: P02 – Nov 2016: Detail of wall repair, column stone and beech hedge planting added.