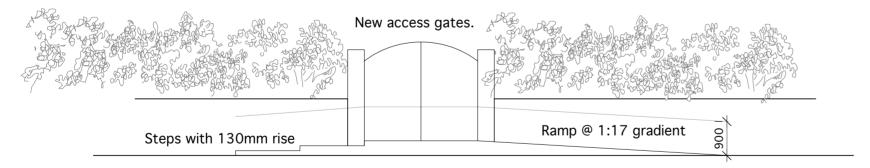

Existing Mossley Hill Drive Elevation (NW) - 1:200

Proposed Access ramp and steps - Elevation - 1:100

Proposed Access ramp and steps - Plan - 1:100

Revisions: P02 – Nov 2016: Detail of wall repair, column stone and beech hedge planting added.