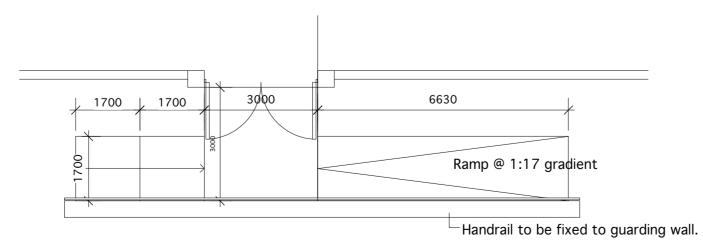

Existing Mossley Hill Drive Elevation (NW) - 1:200

Proposed Access ramp and steps - Elevation - 1:100

Proposed Access ramp and steps - Plan - 1:100

Revisions: P02 – Nov 2016: Detail of wall repair, column stone and beech hedge planting added.