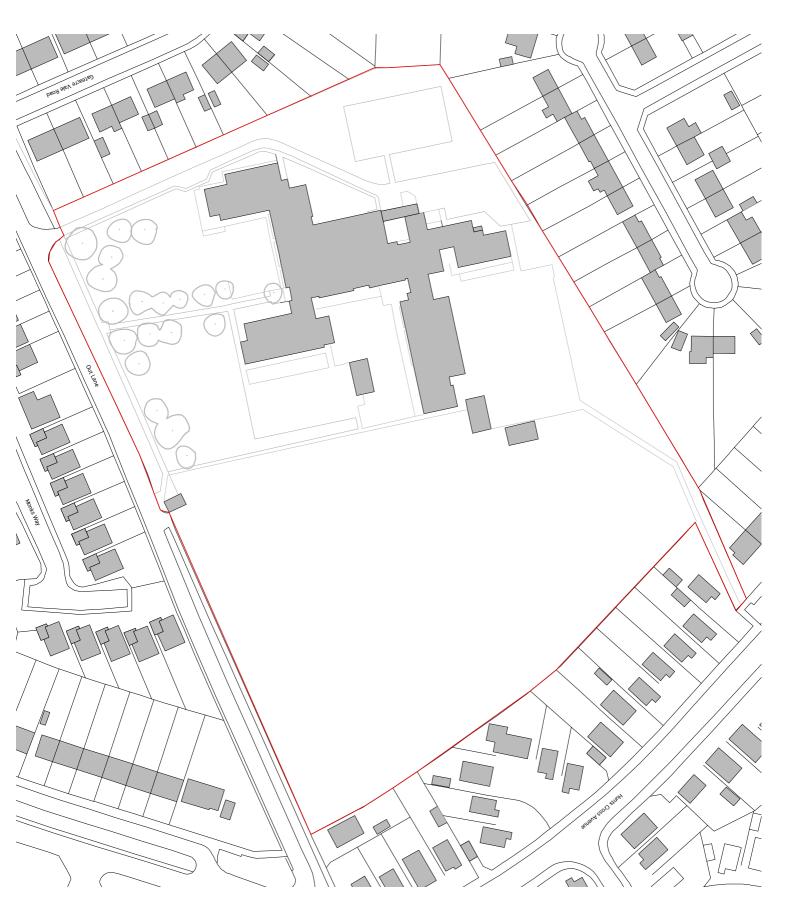

| North | Prince Architects<br>25 Wendover Avenue<br>Liverpool<br>L17 4LG<br>0151 7271384<br>ben@princearchitects.co.uk<br>www.princearchitects.co.uk | <ul> <li>Project:</li> <li>Woolton Primary</li> <li>School Library.</li> </ul> |                                         | 》Client:<br>Woolton Primary School       |                                   | Title: Site Location Plan |
|-------|---------------------------------------------------------------------------------------------------------------------------------------------|--------------------------------------------------------------------------------|-----------------------------------------|------------------------------------------|-----------------------------------|---------------------------|
|       |                                                                                                                                             | Size:                                                                          | Proj. No:<br>15.001<br>Scale:<br>1:1250 | Dwg No:<br>L(01)001<br>Date:<br>Feb 2015 | Rev:<br>PO1<br>Drawn / Chk:<br>BP | Purpose: Planning         |