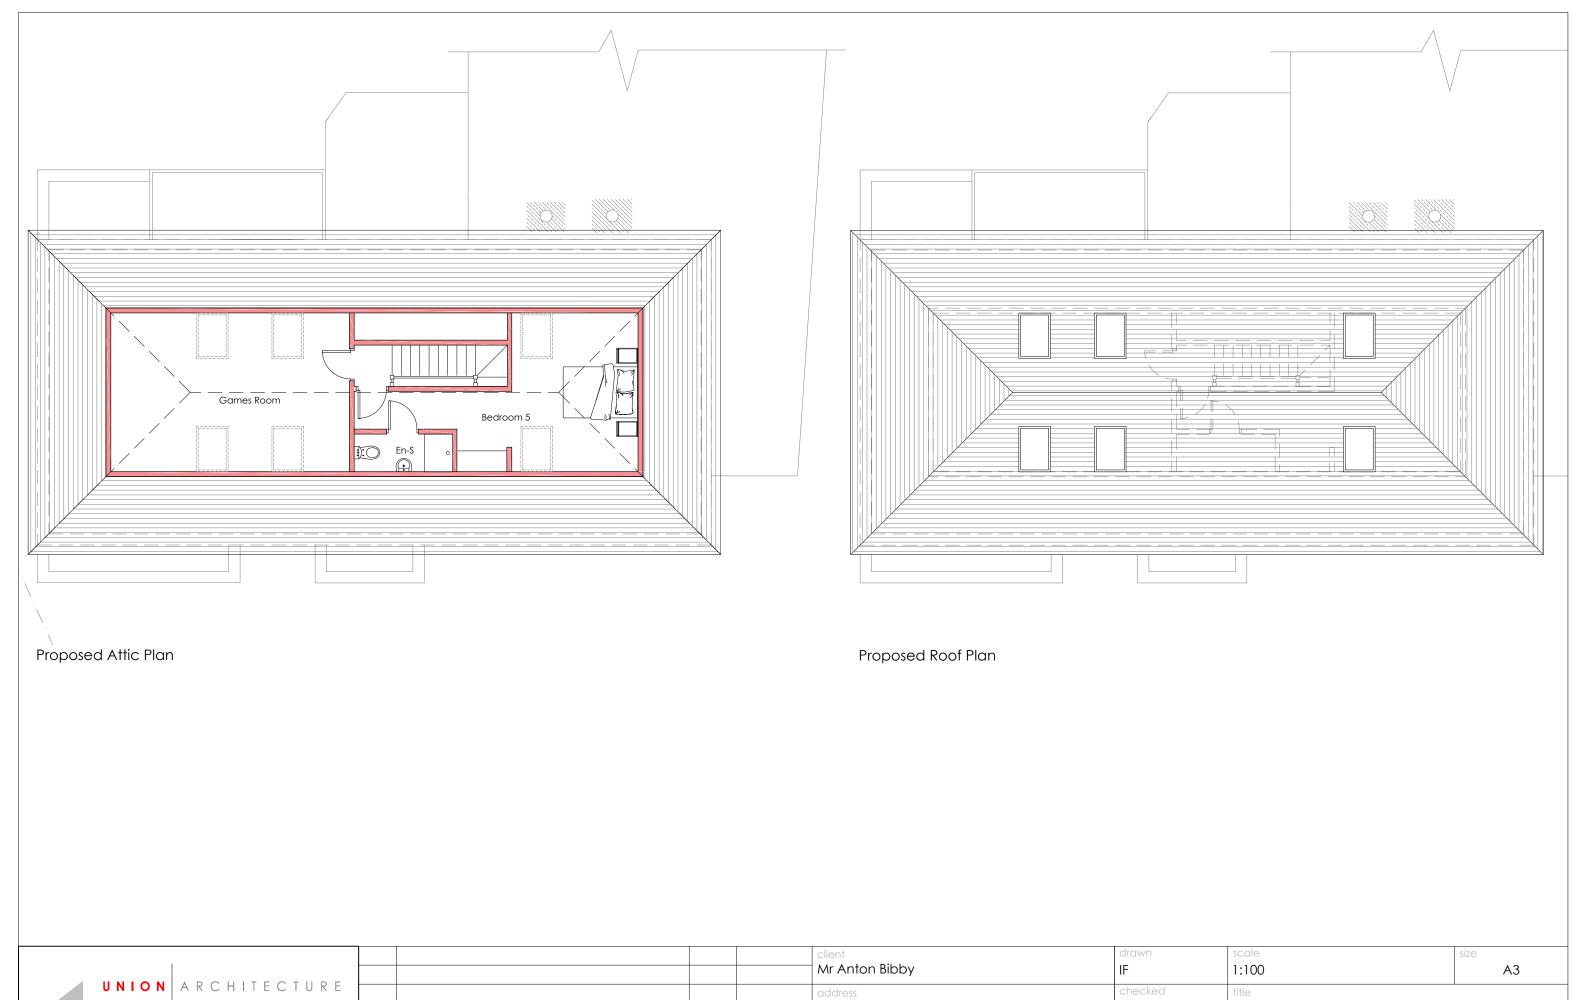

|  | 4 " " " " " " " " " " " " " " " " " " " | ARCHITECTURE                                                      |                 |       |      | Mr Anton Bibby                            | IF         | 1:100                        | A3       |
|--|-----------------------------------------|-------------------------------------------------------------------|-----------------|-------|------|-------------------------------------------|------------|------------------------------|----------|
|  | UNION                                   |                                                                   |                 |       |      | address                                   | checked    | title                        |          |
|  |                                         | info@union-arch.co.uk<br>www.union-arch.co.uk<br>t: 01202 744 310 |                 |       |      | 3 Rockbourne Avenue, Gateacre, Liverpool, | IF         | Proposed Attic & Roof Plans  |          |
|  |                                         |                                                                   |                 |       |      | L25                                       | dale       | Floposed Affic & Roof Flatis |          |
|  |                                         |                                                                   |                 |       |      |                                           | 01.07.2015 |                              |          |
|  |                                         |                                                                   |                 | -     | -    | proj no.                                  | status     | dwg no.                      | revision |
|  |                                         |                                                                   | rev description | drawn | date | 15-120                                    | Planning   | 15-120_05                    | -        |