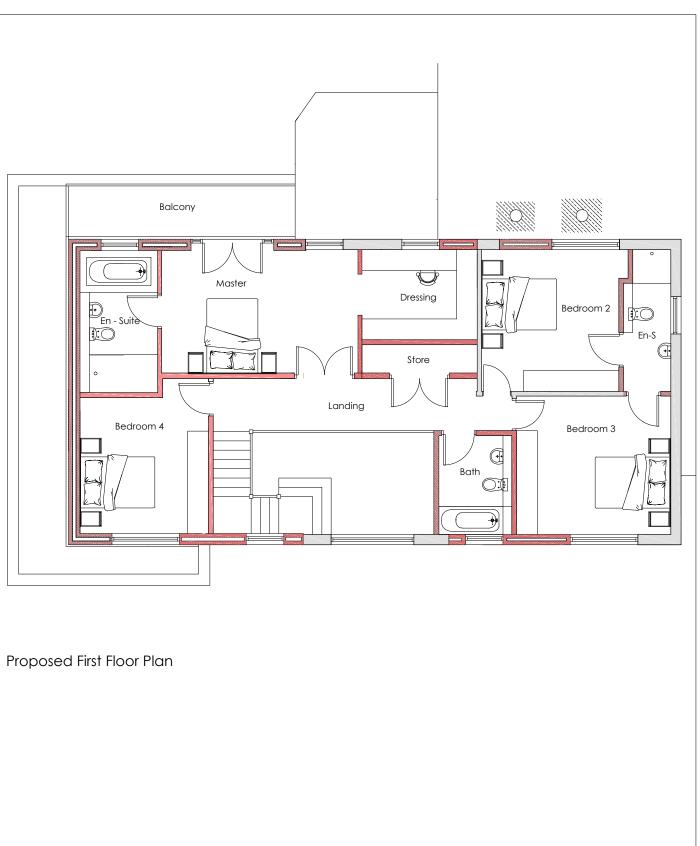

Proposed Ground Floor Plan

| UNION ARCHITECTURE<br>info@union-arch.co.uk<br>www.union-arch.co.uk<br>t: 01202 744 310 |     |                                 |       |            | client<br>Mr Anton Bibby                                    | drawn<br>IF        | scale<br>1:100                        | size<br>A3 |
|-----------------------------------------------------------------------------------------|-----|---------------------------------|-------|------------|-------------------------------------------------------------|--------------------|---------------------------------------|------------|
|                                                                                         |     |                                 |       |            | address<br>3 Rockbourne Avenue, Gateacre, Liverpool,<br>L25 | checked<br>IF      | - Proposed Ground & First Floor Plans |            |
|                                                                                         |     |                                 |       |            |                                                             | date<br>01.04.2015 |                                       |            |
|                                                                                         | А   | Updated for planning submission | IF    | 13.04.2015 |                                                             | status             | dwg no.                               | revision   |
|                                                                                         | rev | description                     | drawn | date       | 15-120                                                      | Planning           | 15-120_01                             | A          |