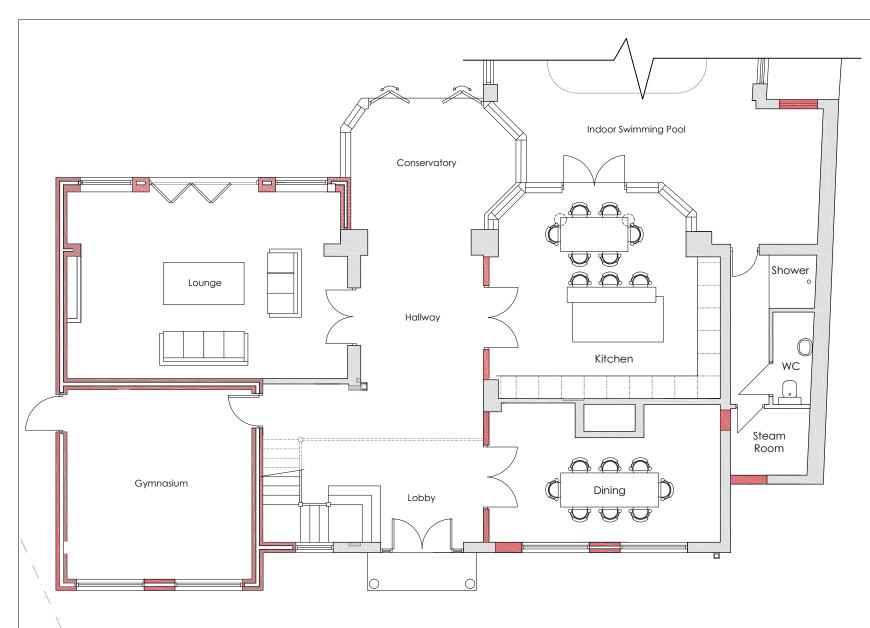

Proposed Ground Floor Plan

| UNION ARCHITECTURE<br>info@union-arch.co.uk<br>www.union-arch.co.uk<br>t: 01202 744 310 |     |                                 |       |            | client<br>Mr Anton Bibby                                    | drawn<br>IF        | scale<br>1:100                        | size<br>A3 |
|-----------------------------------------------------------------------------------------|-----|---------------------------------|-------|------------|-------------------------------------------------------------|--------------------|---------------------------------------|------------|
|                                                                                         |     |                                 |       |            | address<br>3 Rockbourne Avenue, Gateacre, Liverpool,<br>L25 | checked<br>IF      | - Proposed Ground & First Floor Plans |            |
|                                                                                         |     |                                 |       |            |                                                             | date<br>01.04.2015 |                                       |            |
|                                                                                         | А   | Updated for planning submission | IF    | 13.04.2015 |                                                             | status             | dwg no.                               | revision   |
|                                                                                         | rev | description                     | drawn | date       | 15-120                                                      | Planning           | 15-120_01                             | A          |