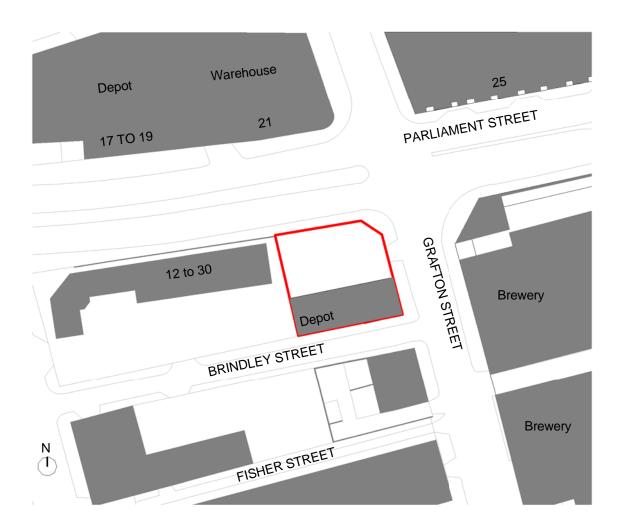

Client

Mr. J. Larkin

Residential Redevelopment 32-34 Parliament Street, Liverpool

| Location Plan        |                  |             |               |
|----------------------|------------------|-------------|---------------|
| Scale 1: 1000        | Date<br>15.12.14 | Drawn<br>Oh | Checked<br>db |
| Contract<br>1432.001 | Dwg. No.<br>100  |             | Rev           |