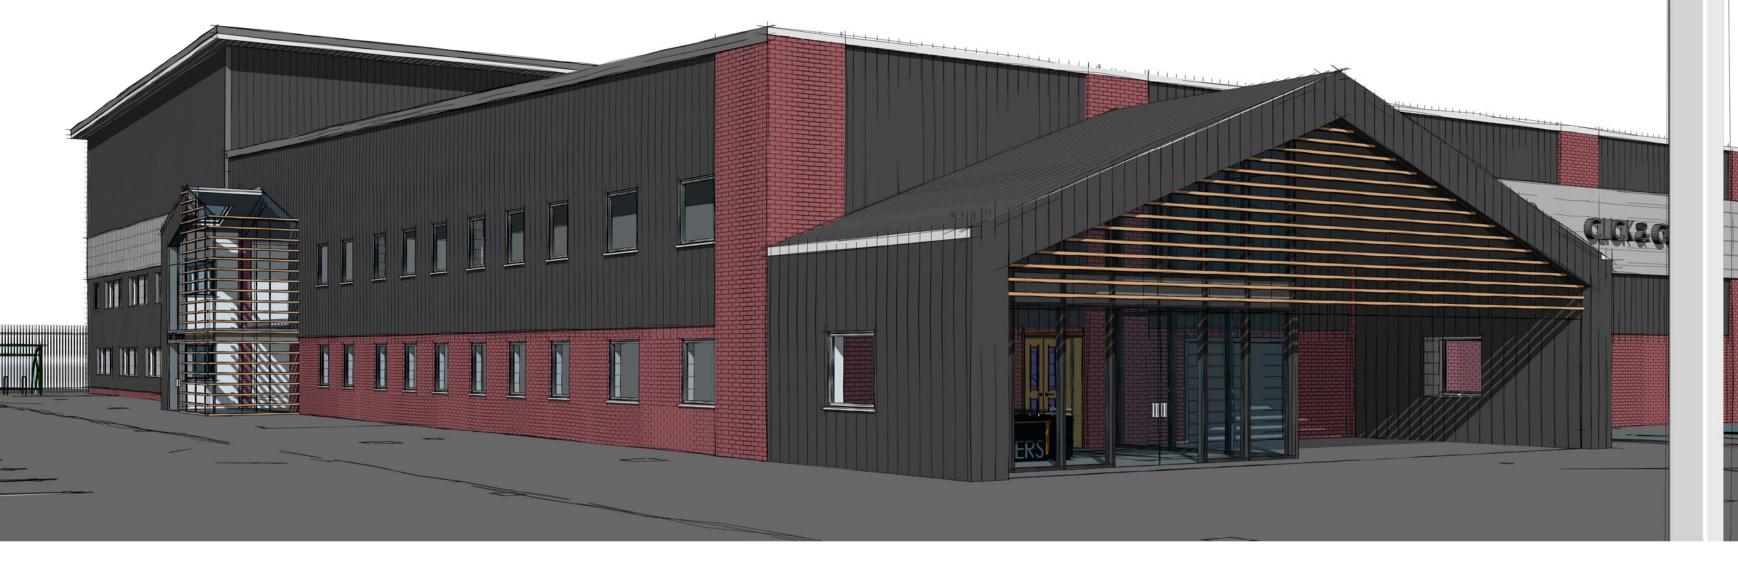

PROJECT:

Storage Hub Extension and
Refurbishment

Click and Collect Perspectives

| PROJECT N°: | DRAWING N°: | REV: | SCALE: | DRAWN:<br>GW     |
|-------------|-------------|------|--------|------------------|
| 1422        | PL 1500     | 3    | SHEET: | CHECKED:<br>BH   |
|             |             |      | A1     | DATE:<br>4.MAR.1 |