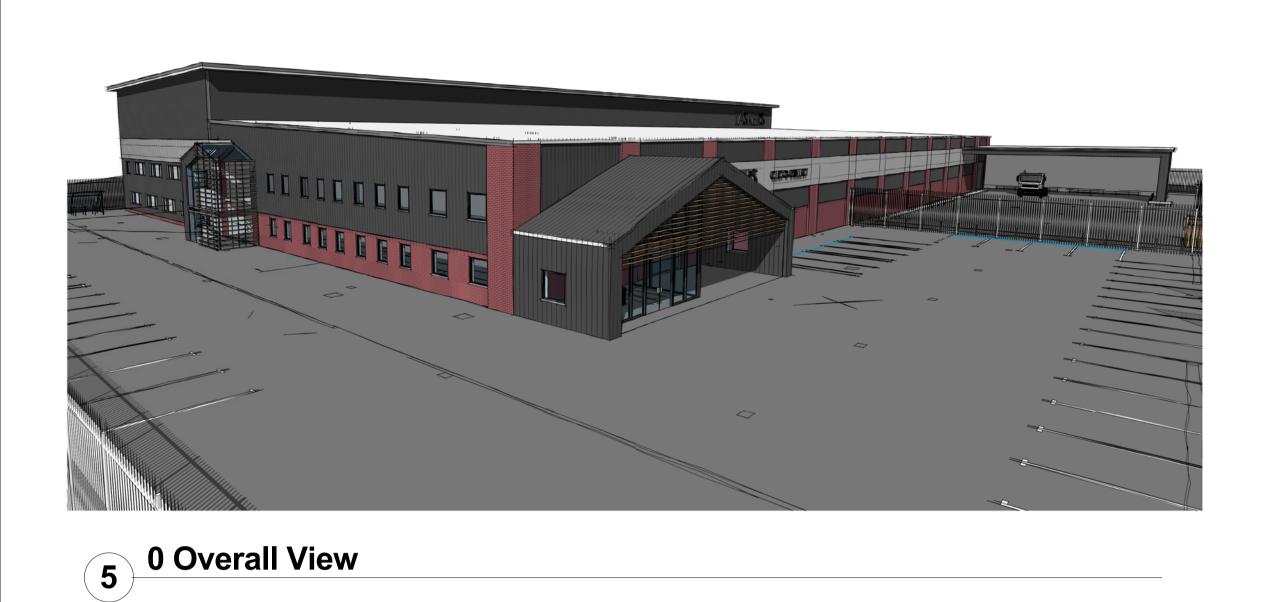

PROJECT:

Storage Hub Extension and
Refurbishment

Click and Collect Perspectives

| PROJECT N°: | DRAWING N°: | REV: | SCALE: | DRAWN:<br>GW     |
|-------------|-------------|------|--------|------------------|
| 1422        | PL 1500     | 3    | SHEET: | CHECKED:<br>BH   |
|             |             |      | A1     | DATE:<br>4.MAR.1 |