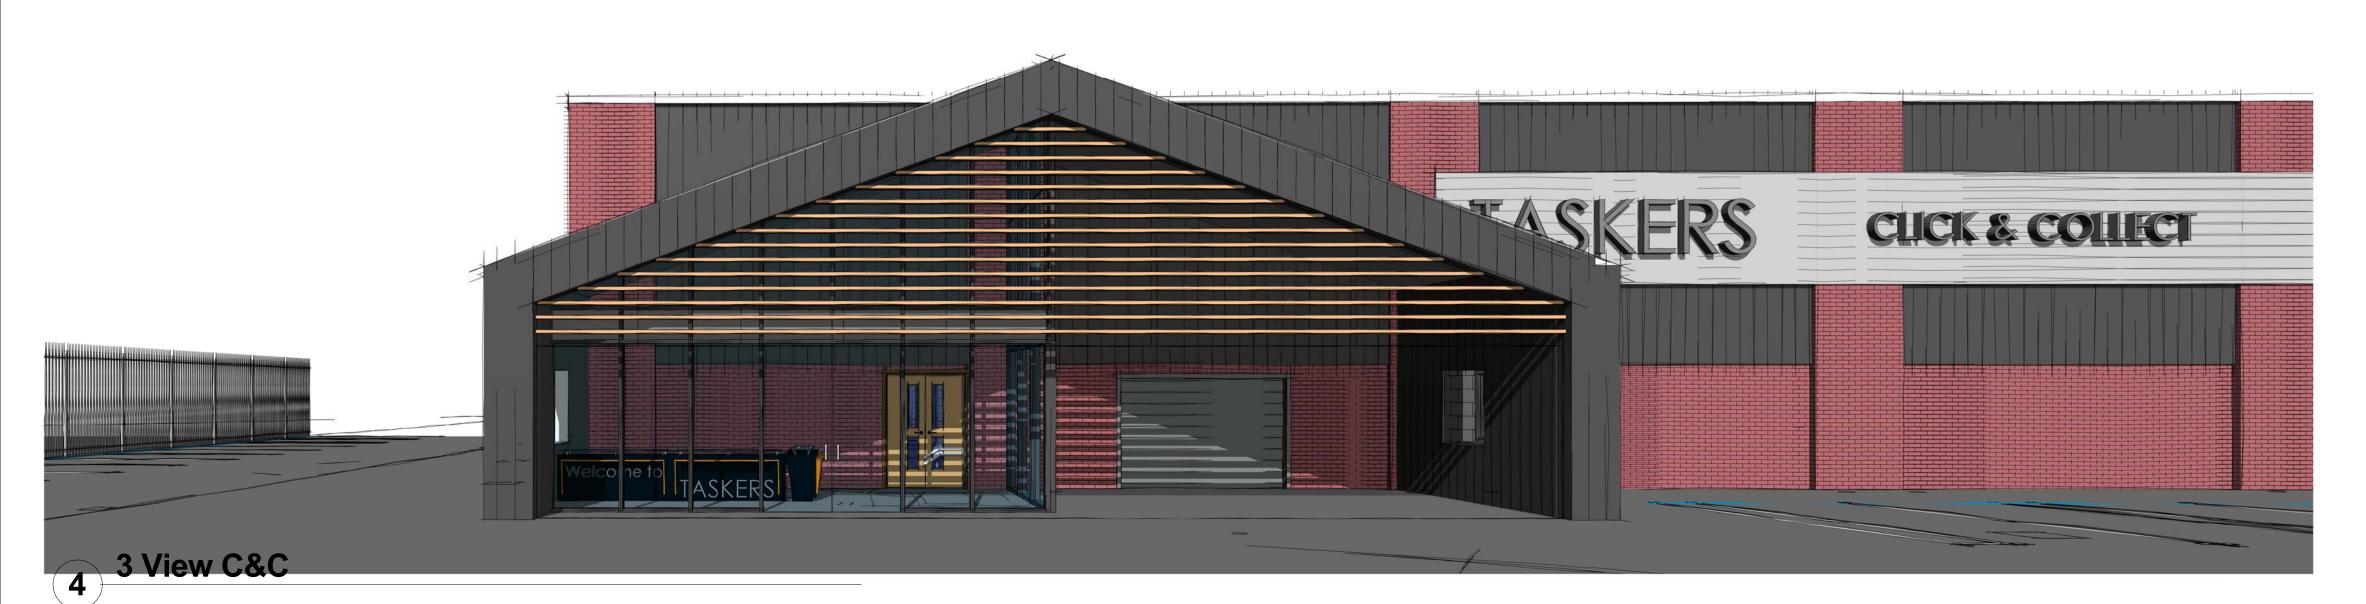

PROJECT:

Storage Hub Extension and
Refurbishment

Click and Collect Perspectives

| PROJECT N°: | DRAWING N°: | REV: | SCALE: | DRAWN:<br>GW     |
|-------------|-------------|------|--------|------------------|
| 1422        | PL 1500     | 3    | SHEET: | CHECKED:<br>BH   |
|             |             |      | A1     | DATE:<br>4.MAR.1 |