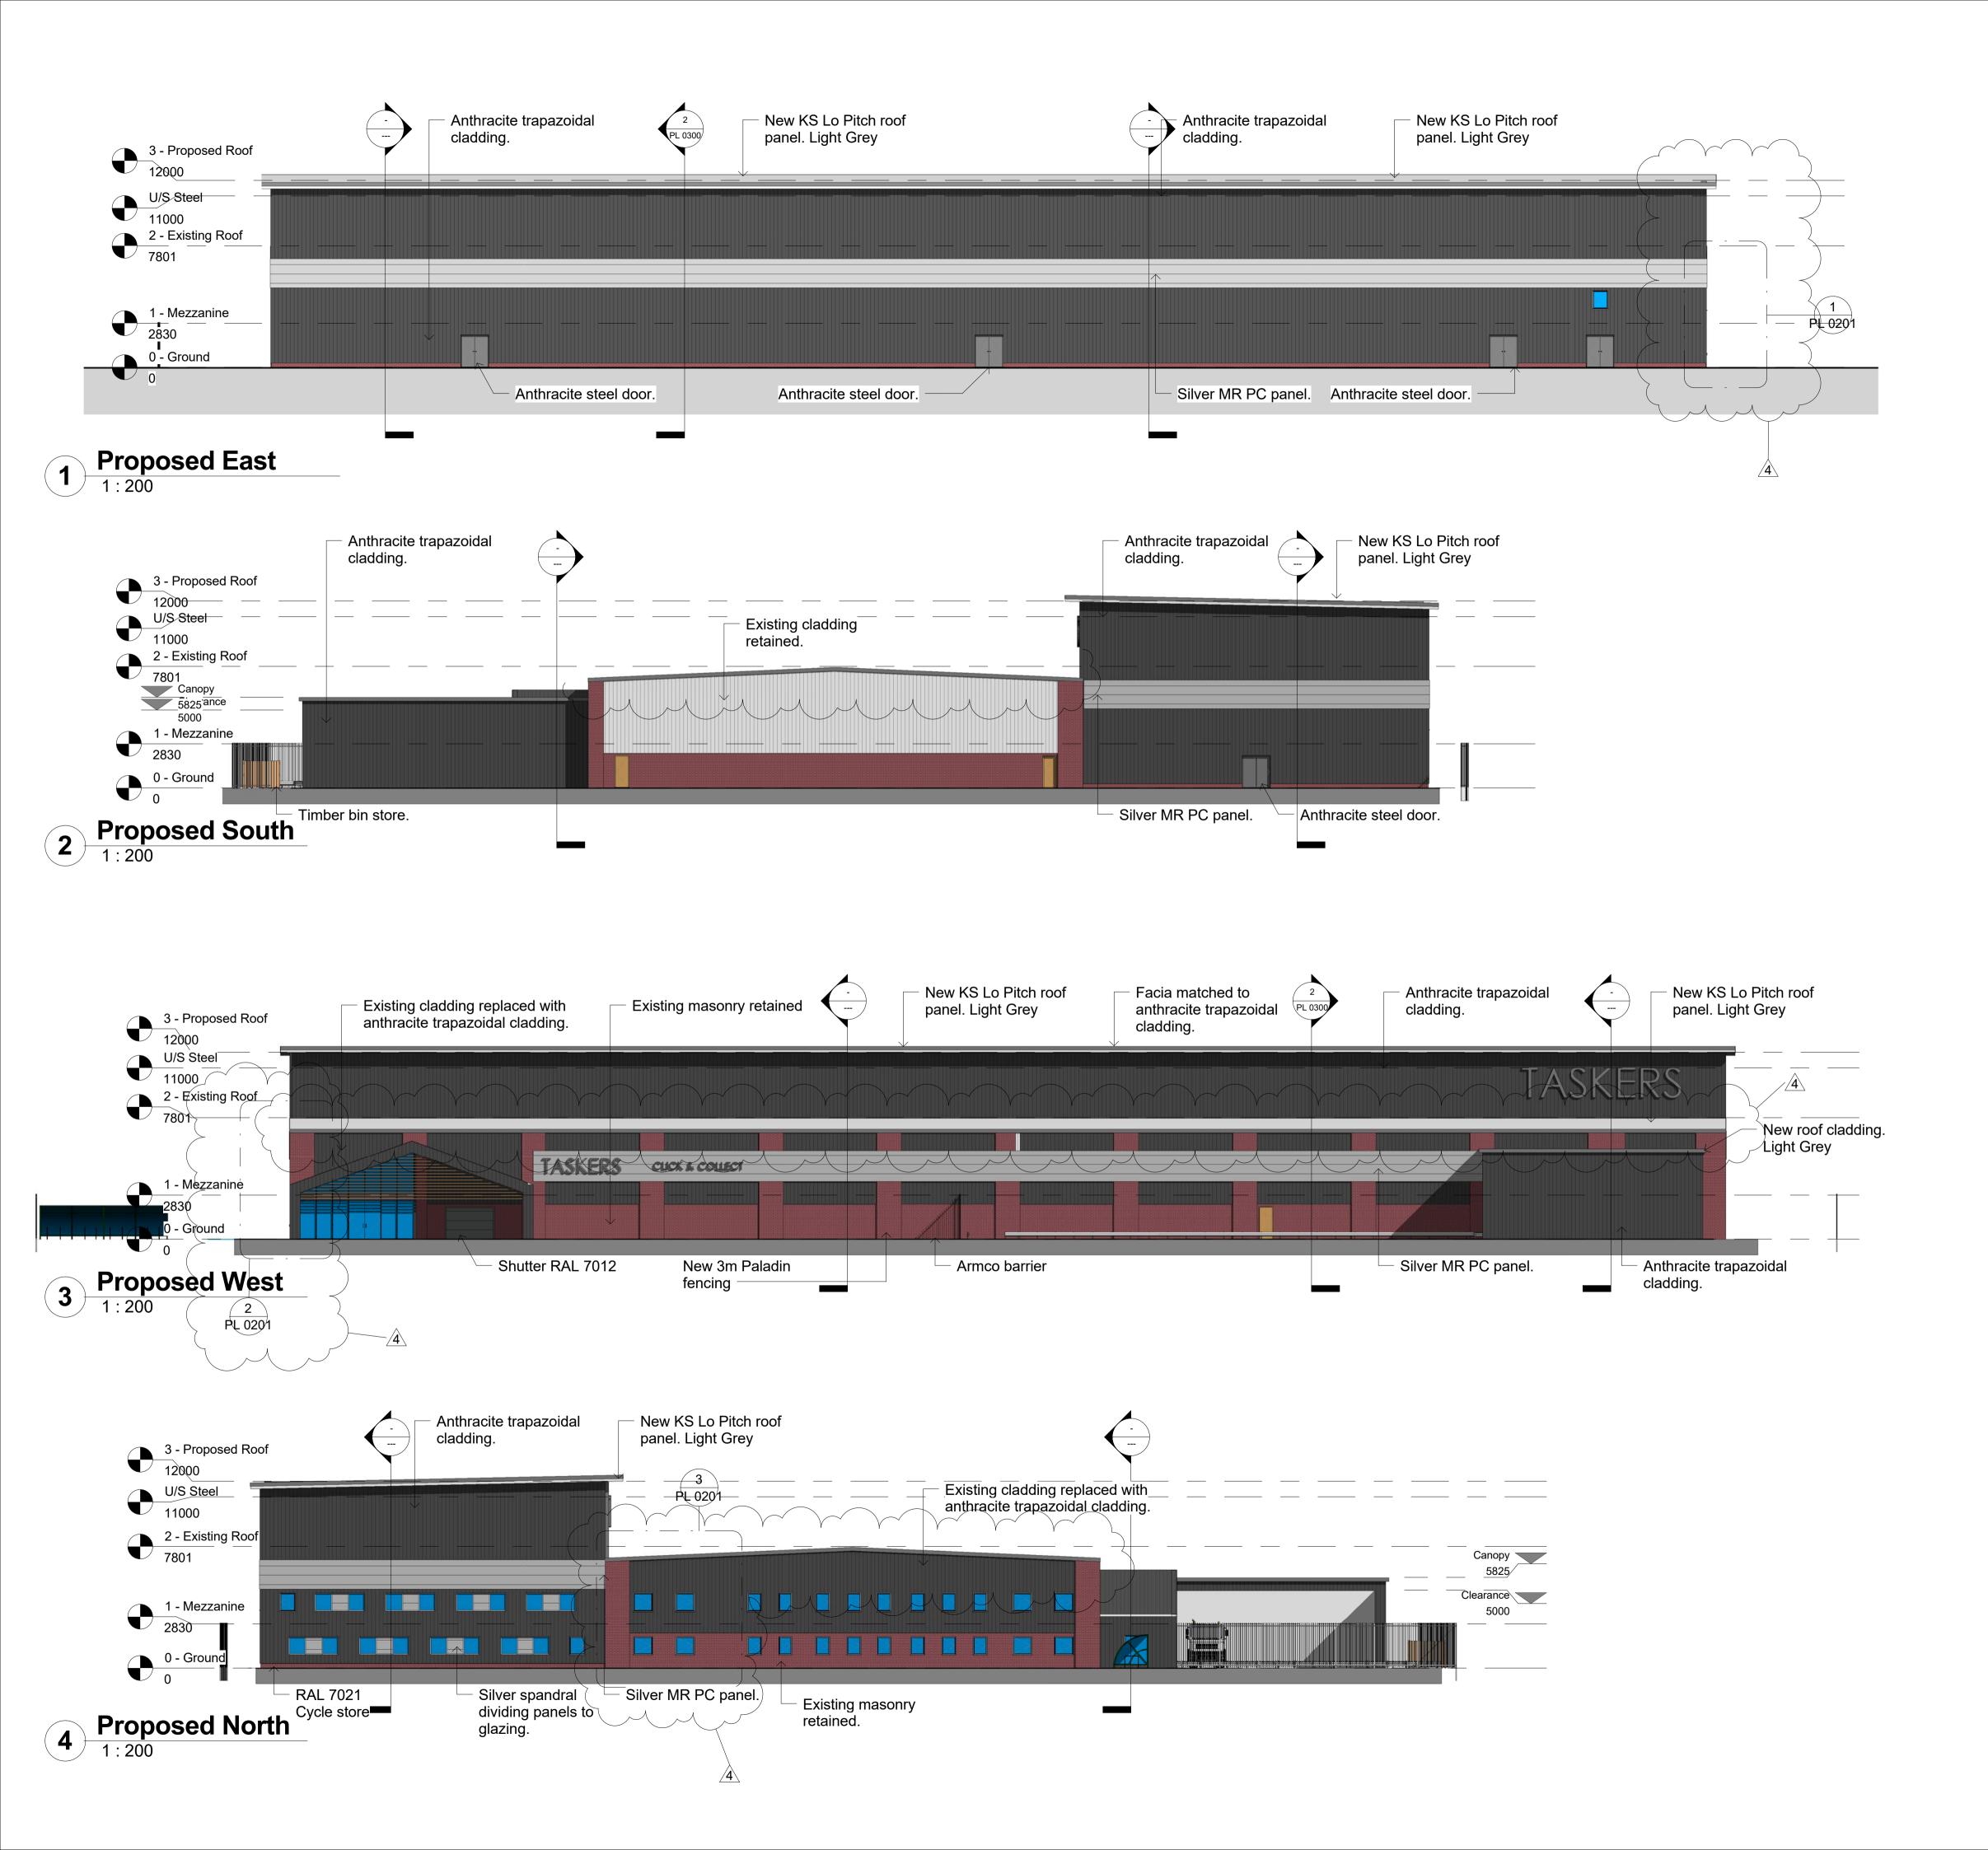

## DRAWING: Proposed Elevations

4

3 2 1

REV.

CONCEPT

DATE

| PROJECT:                  |  |
|---------------------------|--|
| Storage Hub Extension and |  |
| Refurbishment             |  |

## Taskers DIY Directors Pension Scheme

| UNIT 4<br>BOTANIC ESTATE<br>198 EDGE LANE<br>LIVERPOOL<br>L7 9PL |      | dv         |
|------------------------------------------------------------------|------|------------|
| T: 0151 228 4666<br>F: 0151 228 8666                             |      |            |
| E: admin@dvarchitects.c                                          | o.uk | ARCHITECTS |
| CLIENT:                                                          |      |            |

18.08.2016 Staff Entrance omitted. Proposed monopitch roof over

COMMENT

BUILDING CONTROL

existing storage omitted, existing roof retained.17.05.2016Issued for Planning.

31.03.2016 Redeisgned Staff and Click and Collect points of entry. Roof amended inline with discussions.

16.05.2016 Issued for Client sign off

PLANNING

**H** 

All dimensions shall be verified by the Contractor(s) on site prior to work commencing and relevant orders being placed. Do not scale from this drawing and only work to written dimensions. Any discrepancies to be brought to the attention of the Contract Administrator for instructions prior to proceeding.